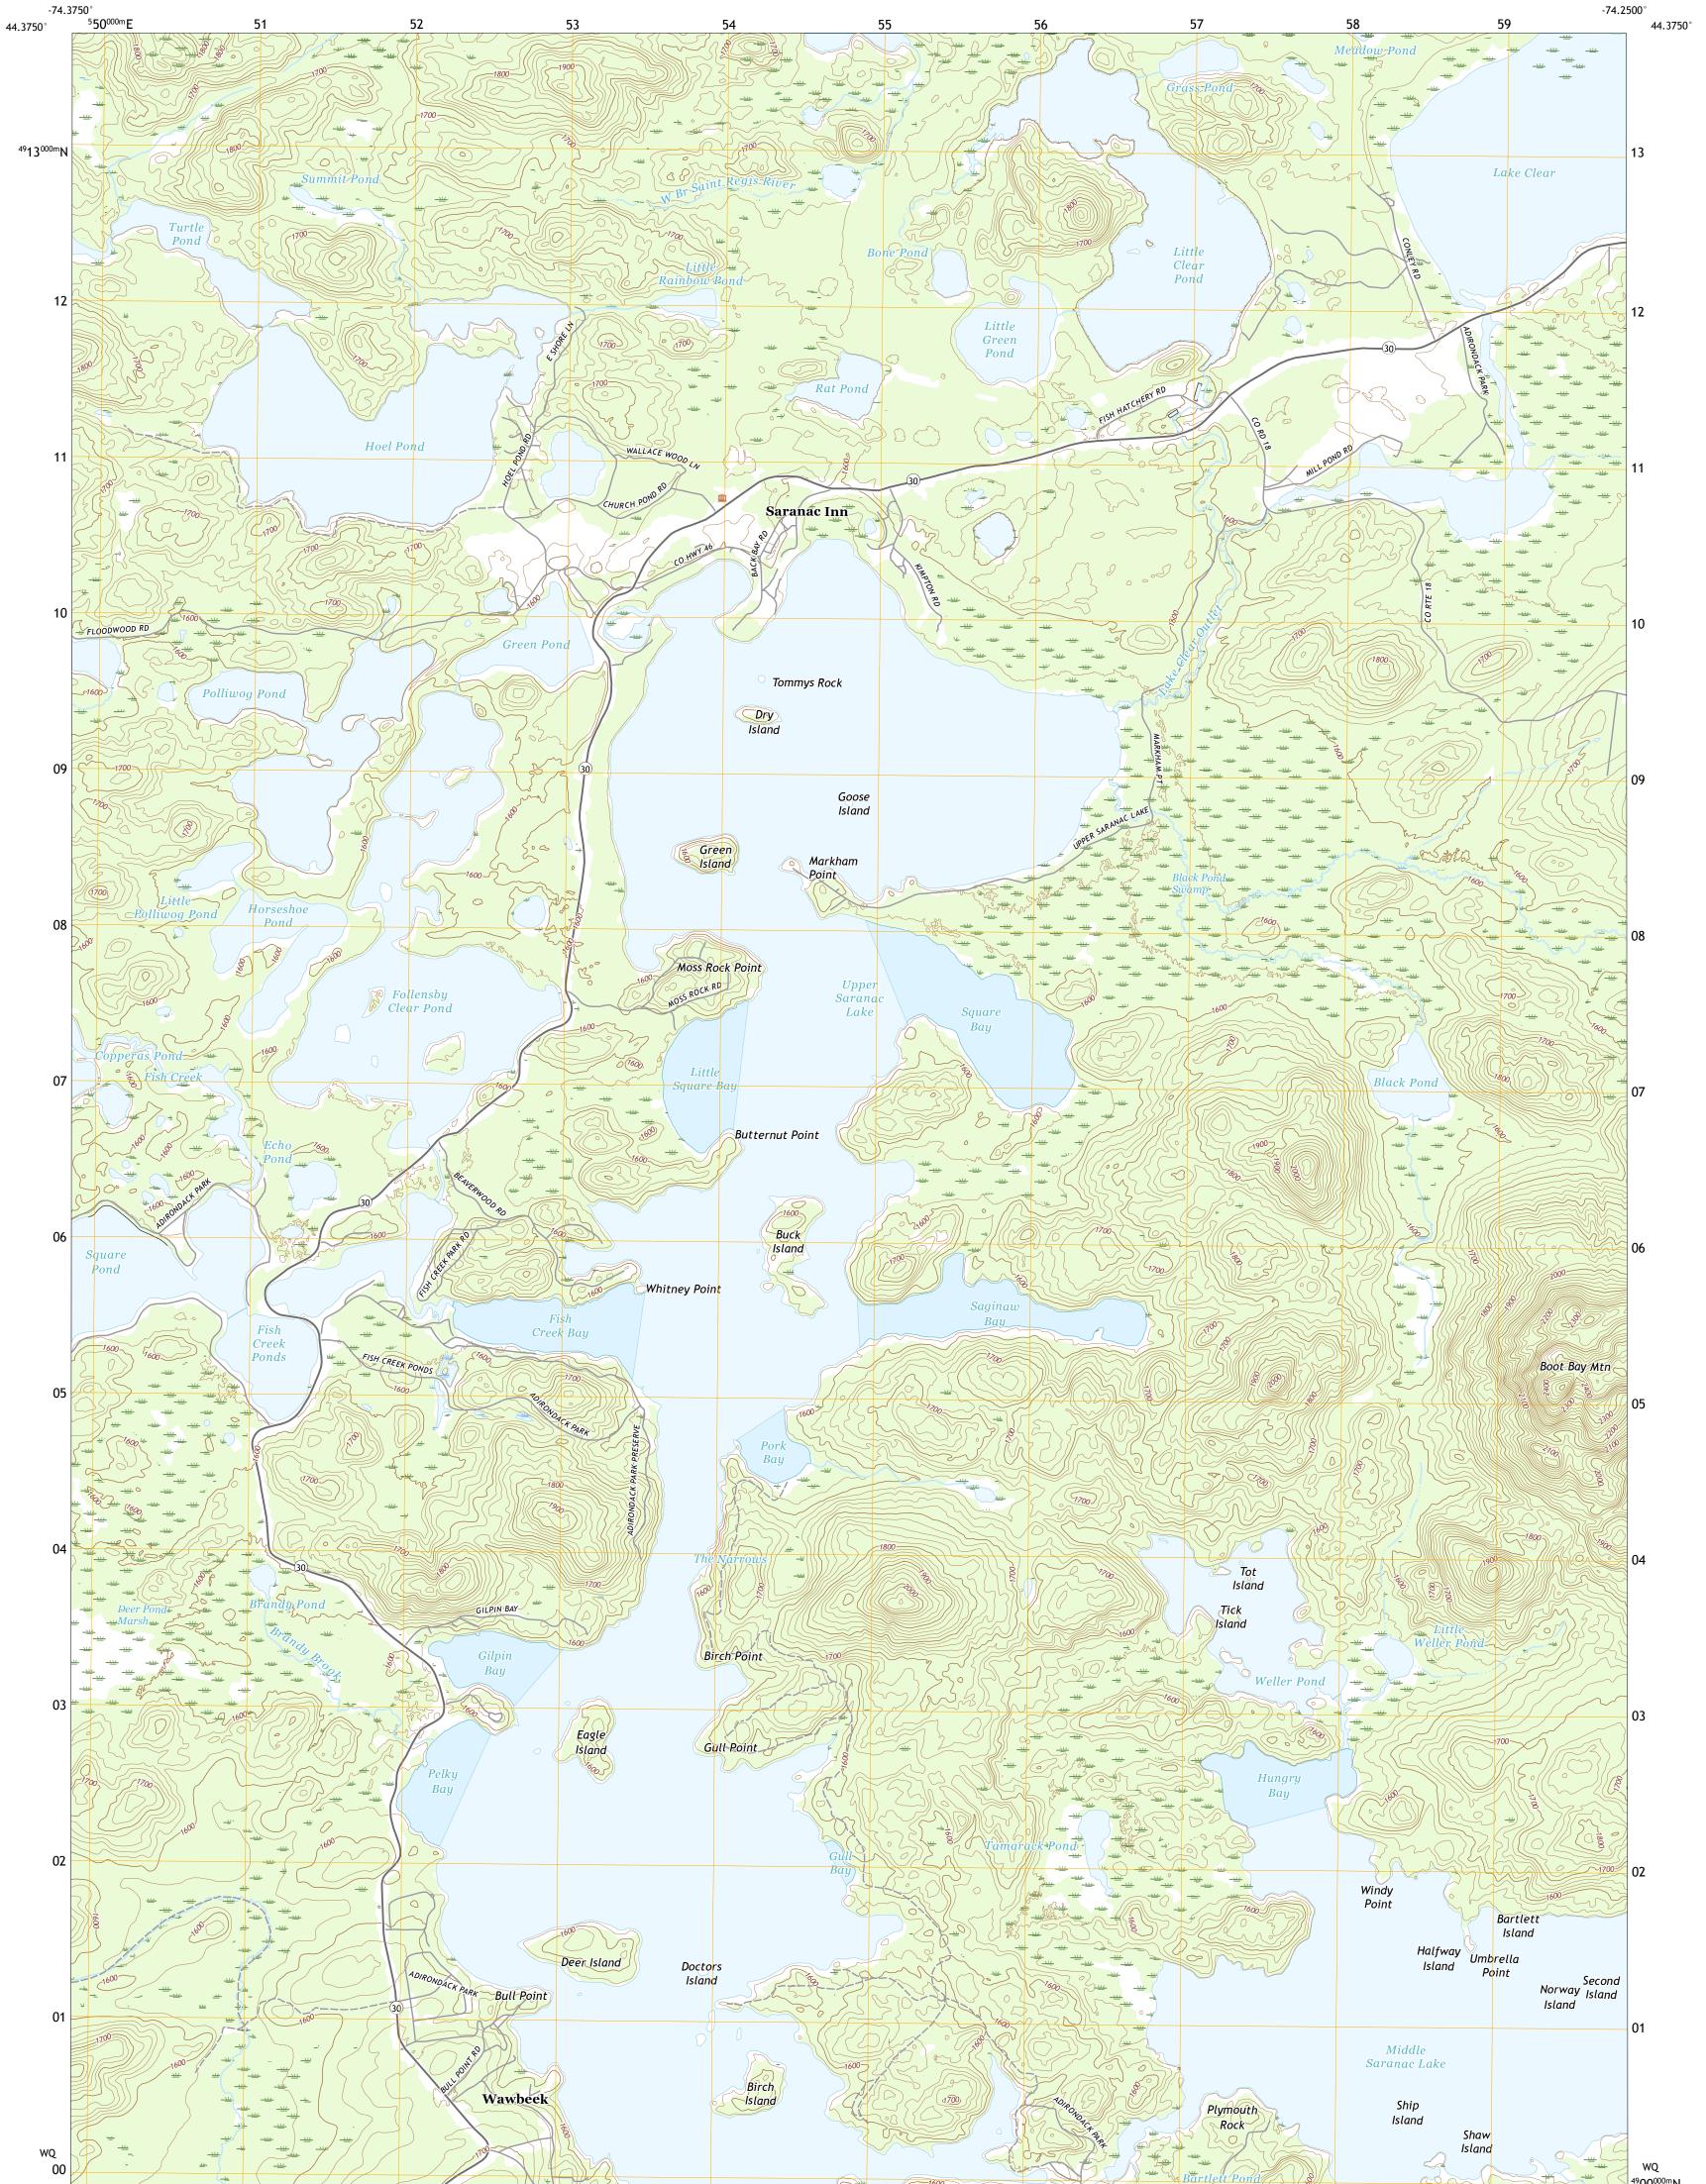

The National Map US Topo UPPER SARANAC LAKE QUADRANGLE NEW YORK - FRANKLIN COUNTY 7.5-MINUTE SERIES

Produced by the United States Geological Survey North American Datum of 1983 (NAD83) World Geodetic System of 1984 (WGS84). Projection and 1 000-meter grid:Universal Transverse Mercator, Zone 18T This map is not a legal document. Boundaries may be generalized for this map scale. Private lands within government reservations may not be shown. Obtain permission before entering private lands.

Imagery.......NAIP, September 2017 - December 2017Roads.......U.S.CensusNames......GNIS, 1980 - 2019Hydrography.....NationalHydrographyDontours.....NationalElevationBoundaries.....Multiplesources;SeemetadataGilands......FWSNationalWetlands...........FWSNationalWetlandsInventory2009-2010