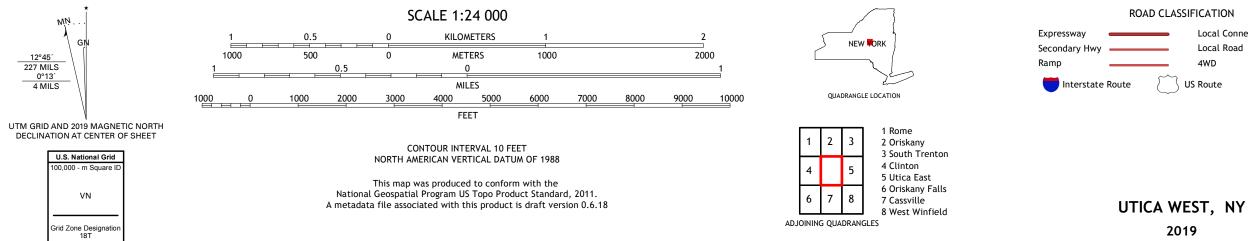

COUNTY 7.5-MINUTE SERIES





Produced by the United States Geological Survey North American Datum of 1983 (NAD83) World Geodetic System of 1984 (WGS84). Projection and 1 000-meter grid:Universal Transverse Mercator, Zone 18T This map is not a legal document. Boundaries may be generalized for this map scale. Private lands within government reservations may not be shown. Obtain permission before entering private lands.

......NAIP, September 2017 - December 2017 U.S. Census Bureau, 2016 .....GNIS, 1980 - 2019 Imagery... Roads..... Names.... .....National Hydrography Dataset, 1899 -.....National Elevation Dataset, ....Multiple sources; see metadata file 2017 -Hydrography..... 2015 1998 2018 Contours.. Boundaries... Wetlands Inventory 1982 - 1986 ..FWS National Wetlands...

12°45′ 227 MILS





2019