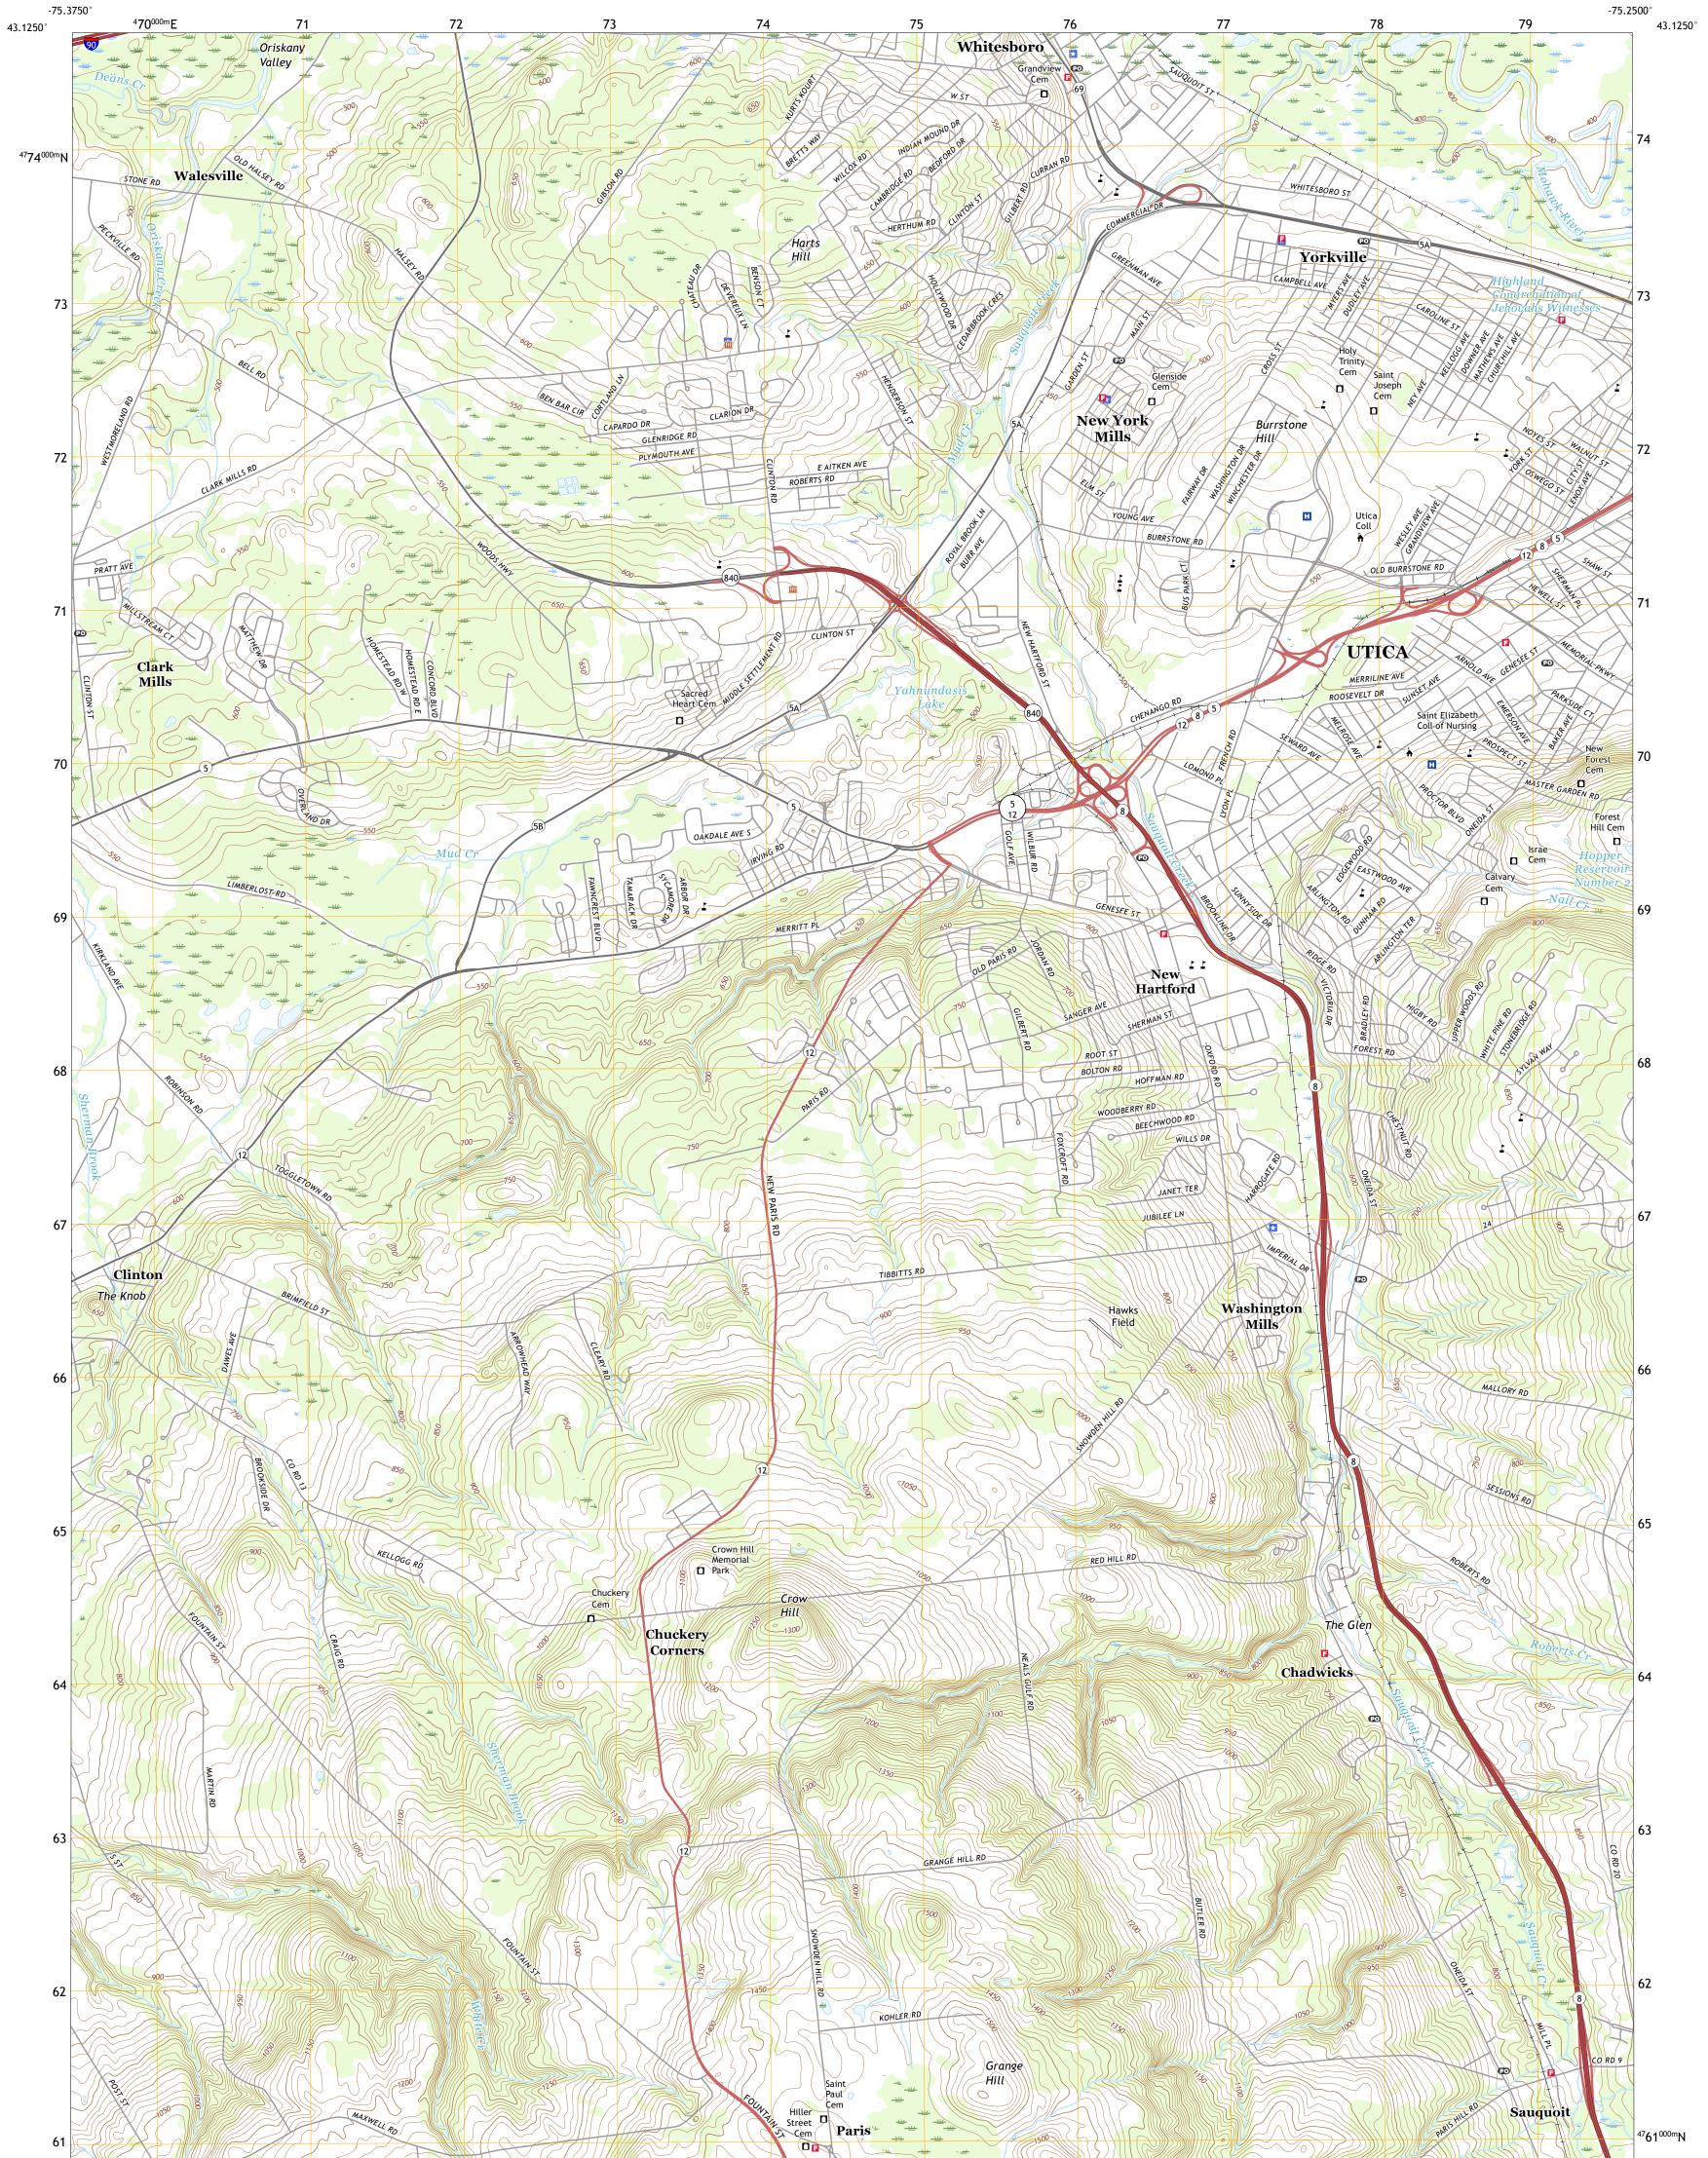

UTICA WEST QUADRANGLE NEW YORK - ONEIDA COUNTY 7.5-MINUTE SERIES

Produced by the United States Geological Survey North American Datum of 1983 (NAD83) World Geodetic System of 1984 (WGS84). Projection and 1 000-meter grid:Universal Transverse Mercator, Zone 18T This map is not a legal document. Boundaries may be generalized for this map scale. Private lands within government reservations may not be shown. Obtain permission before entering private lands.