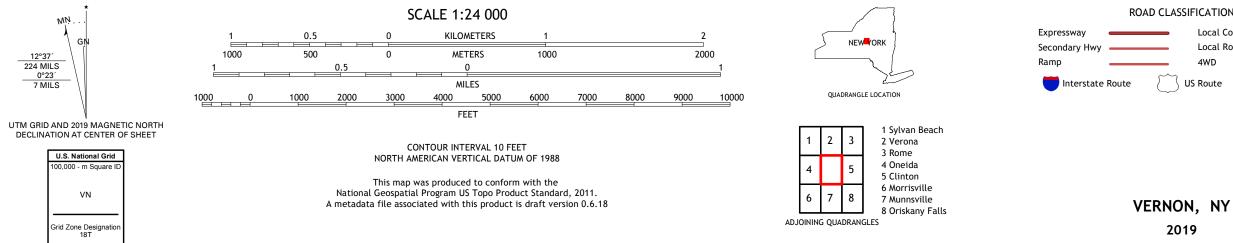

Produced by the United States Geological Survey North American Datum of 1983 (NAD83) World Geodetic System of 1984 (WGS84). Projection and 1 000-meter grid:Universal Transverse Mercator, Zone 18T This map is not a legal document. Boundaries may be generalized for this map scale. Private lands within government reservations may not be shown. Obtain permission before entering private lands.