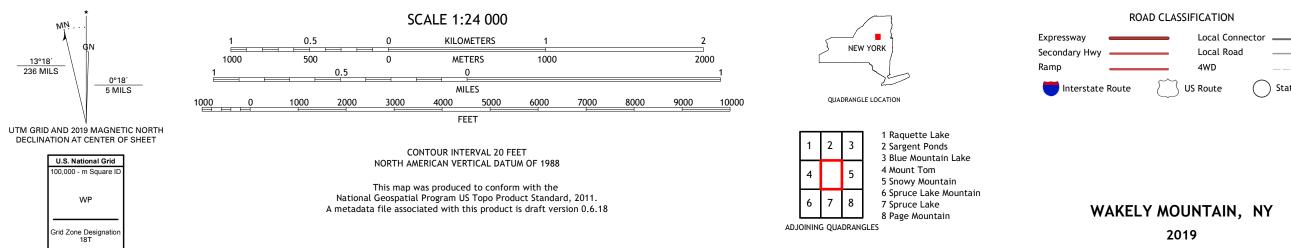

U.S. DEPARTMENT OF THE INTERIOR U.S. GEOLOGICAL SURVEY

WAKELY MOUNTAIN QUADRANGLE NEW YORK - HAMILTON COUNTY 7.5-MINUTE SERIES

Produced by the United States Geological Survey North American Datum of 1983 (NAD83) World Geodetic System of 1984 (WGS84). Projection and 1 000-meter grid:Universal Transverse Mercator, Zone 18T This map is not a legal document. Boundaries may be generalized for this map scale. Private lands within government reservations may not be shown. Obtain permission before entering private lands.