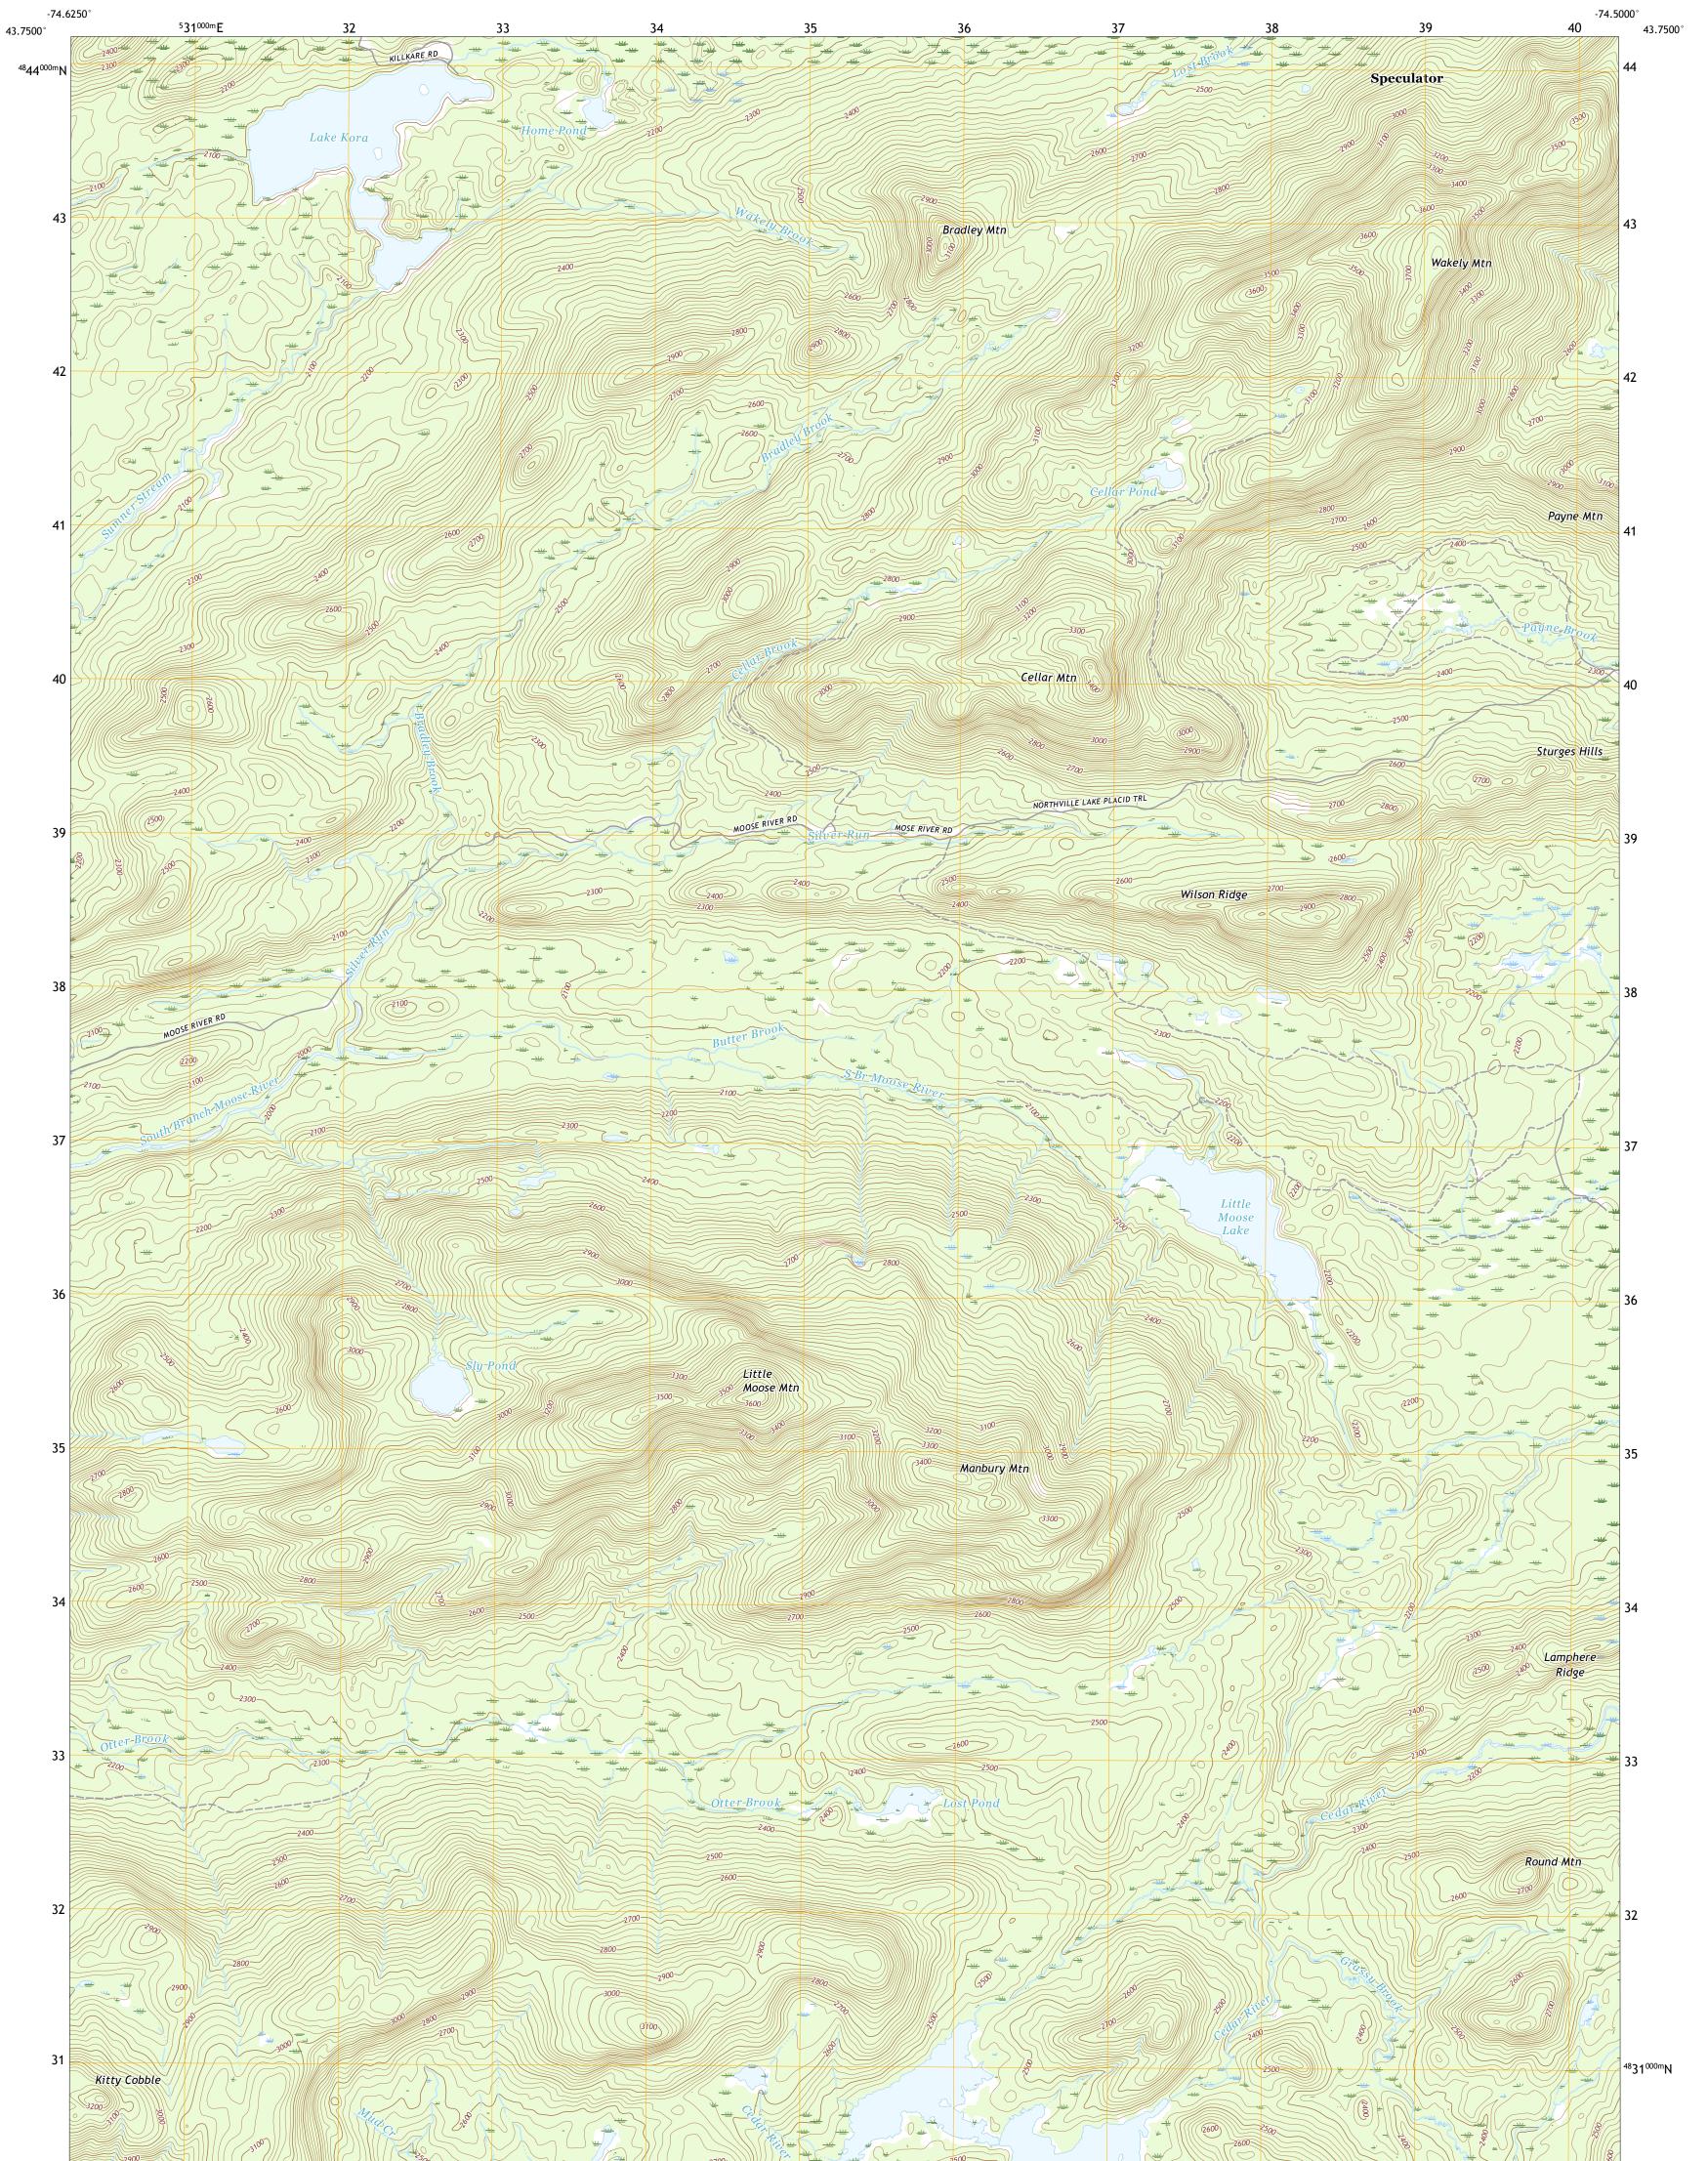

U.S. DEPARTMENT OF THE INTERIOR U.S. GEOLOGICAL SURVEY

WAKELY MOUNTAIN QUADRANGLE NEW YORK - HAMILTON COUNTY 7.5-MINUTE SERIES

Produced by the United States Geological Survey North American Datum of 1983 (NAD83) World Geodetic System of 1984 (WGS84). Projection and 1 000-meter grid:Universal Transverse Mercator, Zone 18T This map is not a legal document. Boundaries may be generalized for this map scale. Private lands within government reservations may not be shown. Obtain permission before entering private lands.