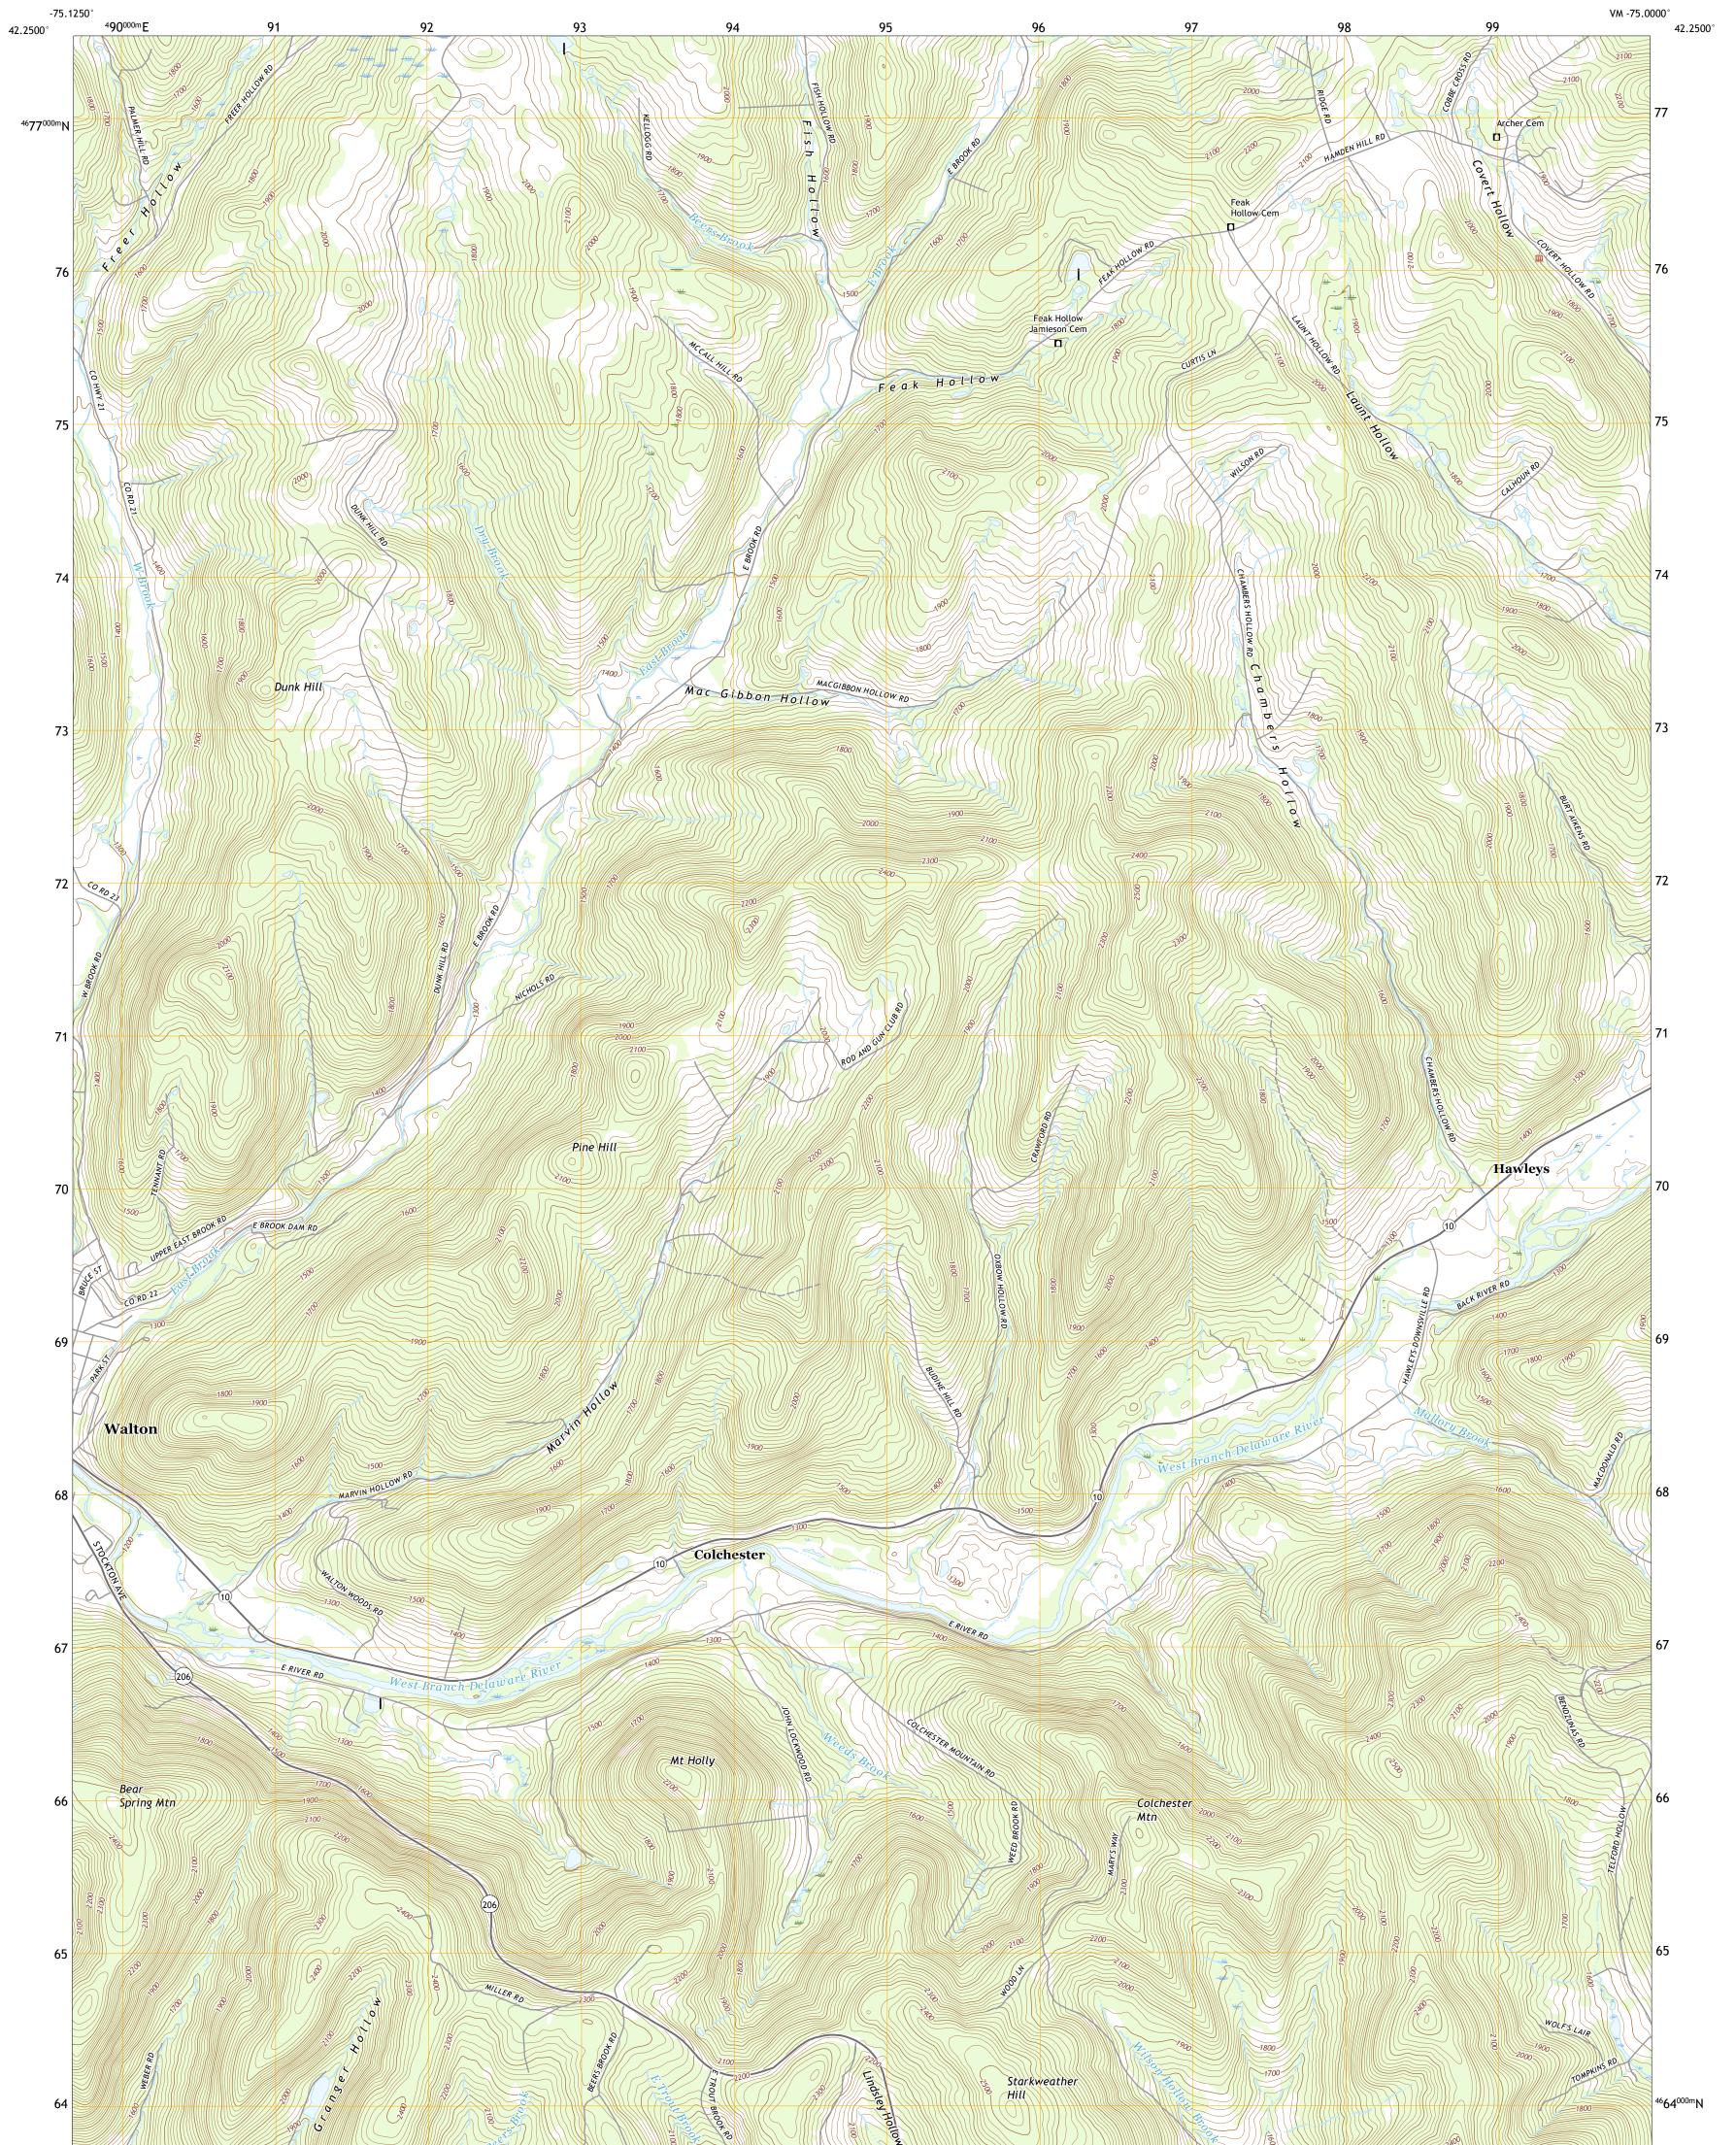

U.S. DEPARTMENT OF THE INTERIOR U.S. GEOLOGICAL SURVEY

WALTON EAST QUADRANGLE NEW YORK - DELAWARE COUNTY 7.5-MINUTE SERIES

Produced by the United States Geological Survey North American Datum of 1983 (NAD83) World Geodetic System of 1984 (WGS84). Projection and 1 000-meter grid:Universal Transverse Mercator, Zone 18T This map is not a legal document. Boundaries may be generalized for this map scale. Private lands within government reservations may not be shown. Obtain permission before entering private lands.

Imagery.... Roads..... Names..... Hydrography..... Contours.... Boundaries... Wetlands... ..FWS National Wetlands Inventory 1990 - 2003

12°40′ 225 MILS

ROAD CLASSIFICATION Local Connector Local Road 4WD US Route State Route