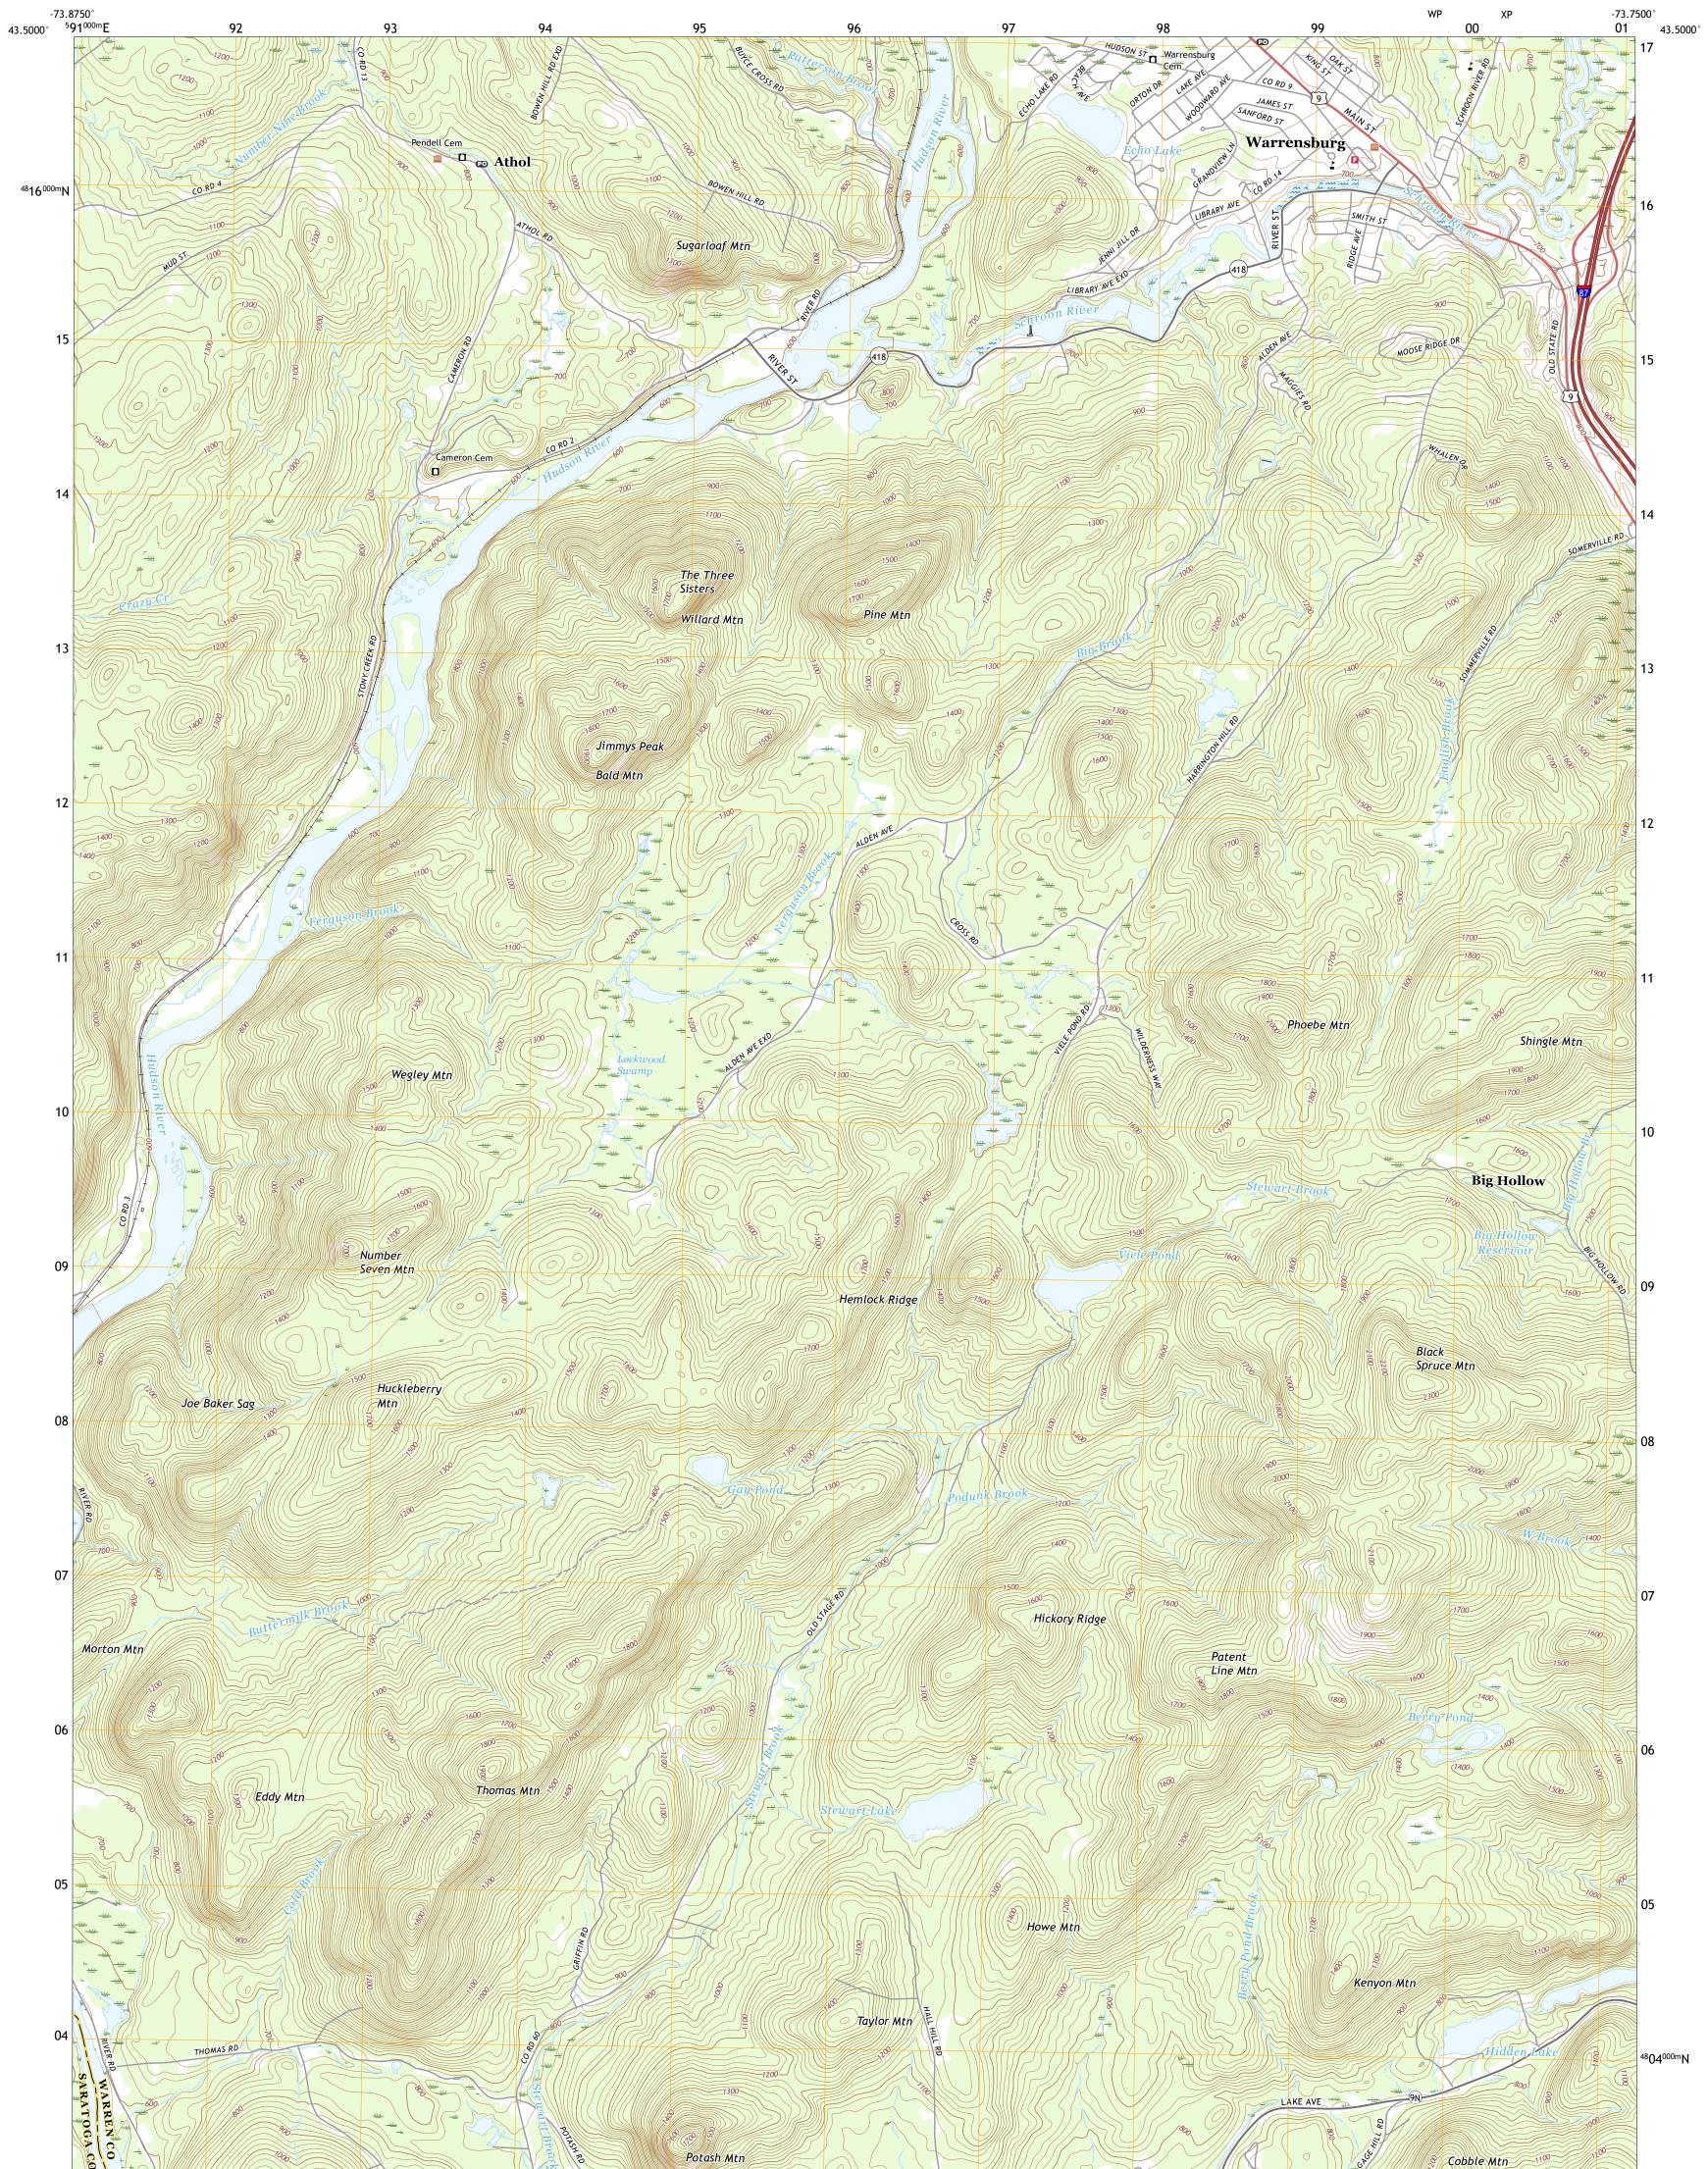

## U.S. DEPARTMENT OF THE INTERIOR U.S. GEOLOGICAL SURVEY

WARRENSBURG QUADRANGLE NEW YORK 7.5-MINUTE SERIES

Produced by the United States Geological Survey North American Datum of 1983 (NAD83) World Geodetic System of 1984 (WGS84). Projection and 1 000-meter grid:Universal Transverse Mercator, Zone 18T This map is not a legal document. Boundaries may be generalized for this map scale. Private lands within government reservations may not be shown. Obtain permission before entering private lands.

WARRENSBURG, NY

2019