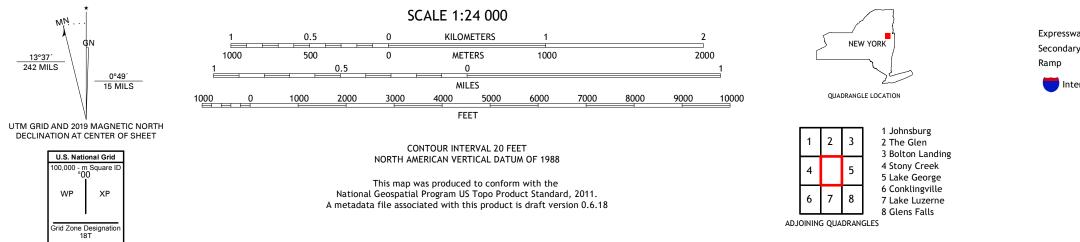

## U.S. DEPARTMENT OF THE INTERIOR U.S. GEOLOGICAL SURVEY

WARRENSBURG QUADRANGLE NEW YORK 7.5-MINUTE SERIES

Produced by the United States Geological Survey North American Datum of 1983 (NAD83) World Geodetic System of 1984 (WGS84). Projection and 1 000-meter grid:Universal Transverse Mercator, Zone 18T This map is not a legal document. Boundaries may be generalized for this map scale. Private lands within government reservations may not be shown. Obtain permission before entering private lands.