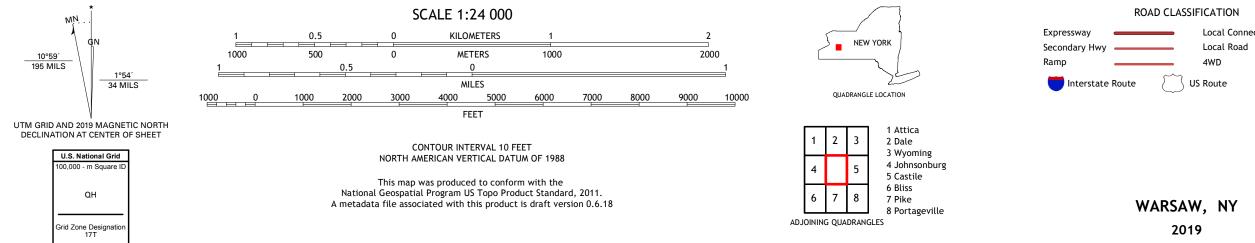

## U.S. DEPARTMENT OF THE INTERIOR U.S. GEOLOGICAL SURVEY

WARSAW QUADRANGLE NEW YORK - WYOMING COUNTY 7.5-MINUTE SERIES

Produced by the United States Geological Survey North American Datum of 1983 (NAD83) World Geodetic System of 1984 (WGS84). Projection and 1 000-meter grid:Universal Transverse Mercator, Zone 17T This map is not a legal document. Boundaries may be generalized for this map scale. Private lands within government reservations may not be shown. Obtain permission before entering private lands.

NSN. 7643016387291 NGA REF NO. US GS X 24 K 4 7 5 5 1

Local Connector

4WD

\_\_\_\_

State Route