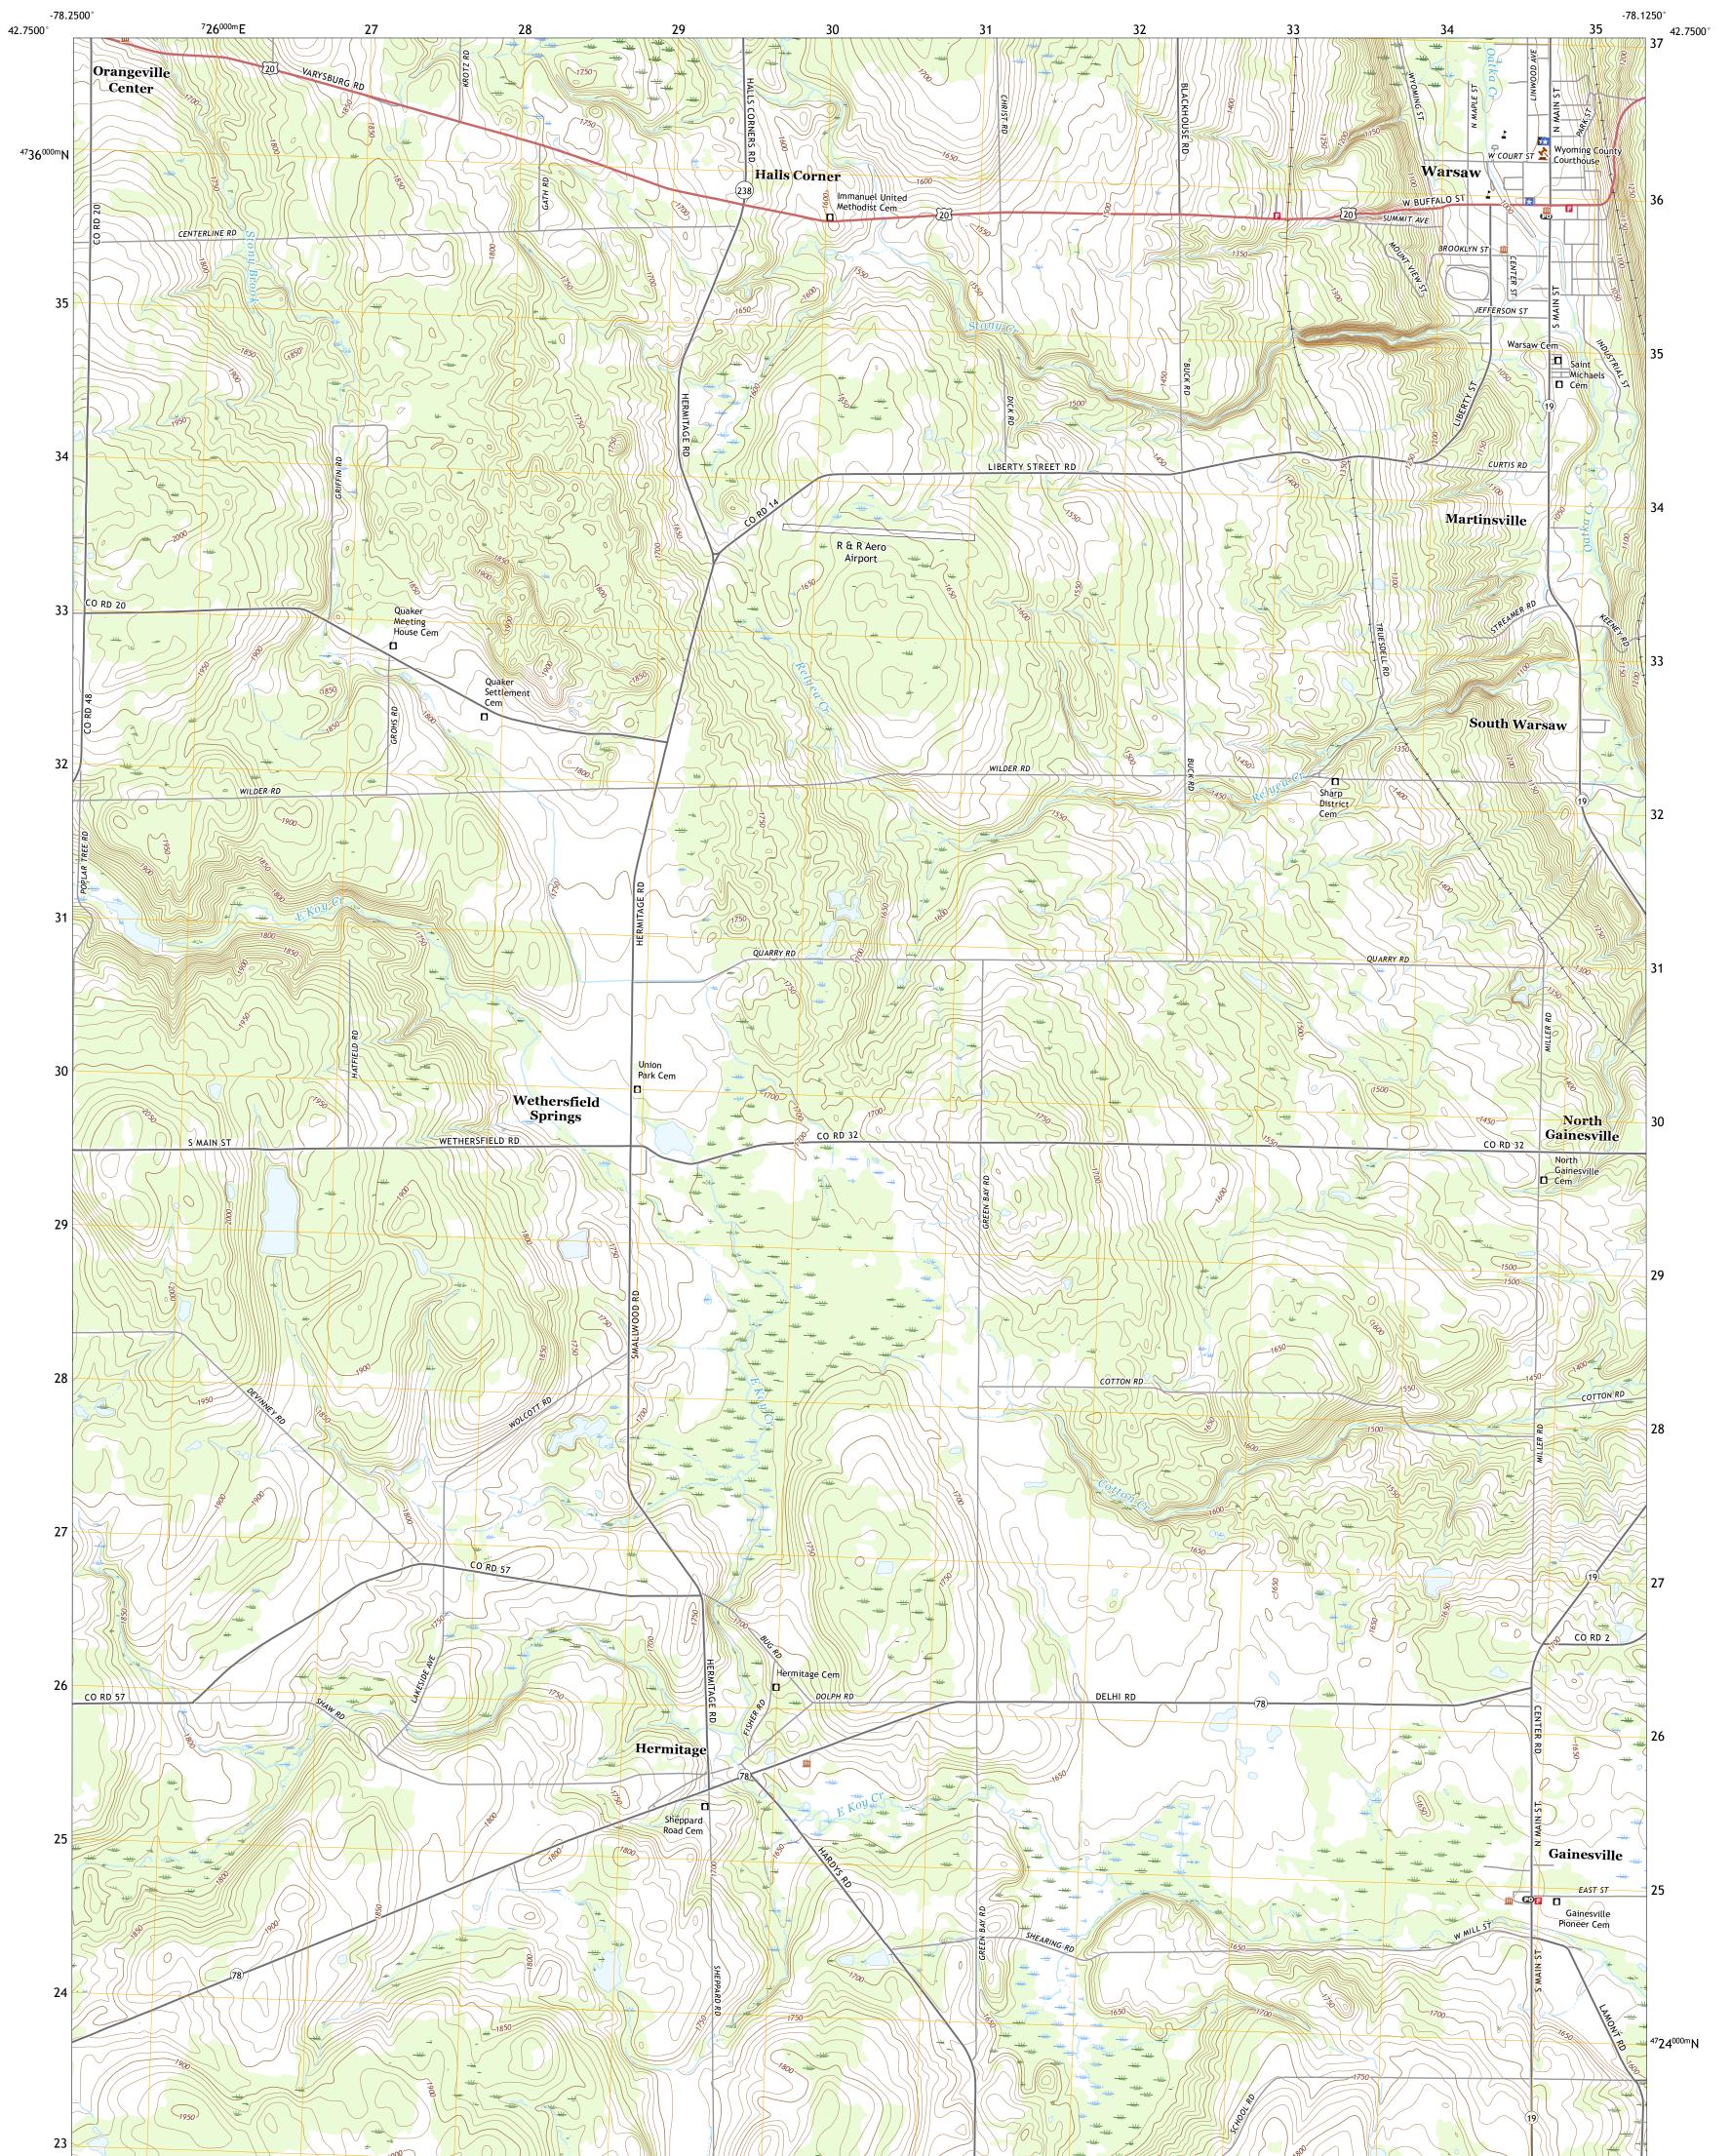

## U.S. DEPARTMENT OF THE INTERIOR U.S. GEOLOGICAL SURVEY

WARSAW QUADRANGLE NEW YORK - WYOMING COUNTY 7.5-MINUTE SERIES

Produced by the United States Geological Survey North American Datum of 1983 (NAD83) World Geodetic System of 1984 (WGS84). Projection and 1 000-meter grid:Universal Transverse Mercator, Zone 17T This map is not a legal document. Boundaries may be generalized for this map scale. Private lands within government reservations may not be shown. Obtain permission before entering private lands.