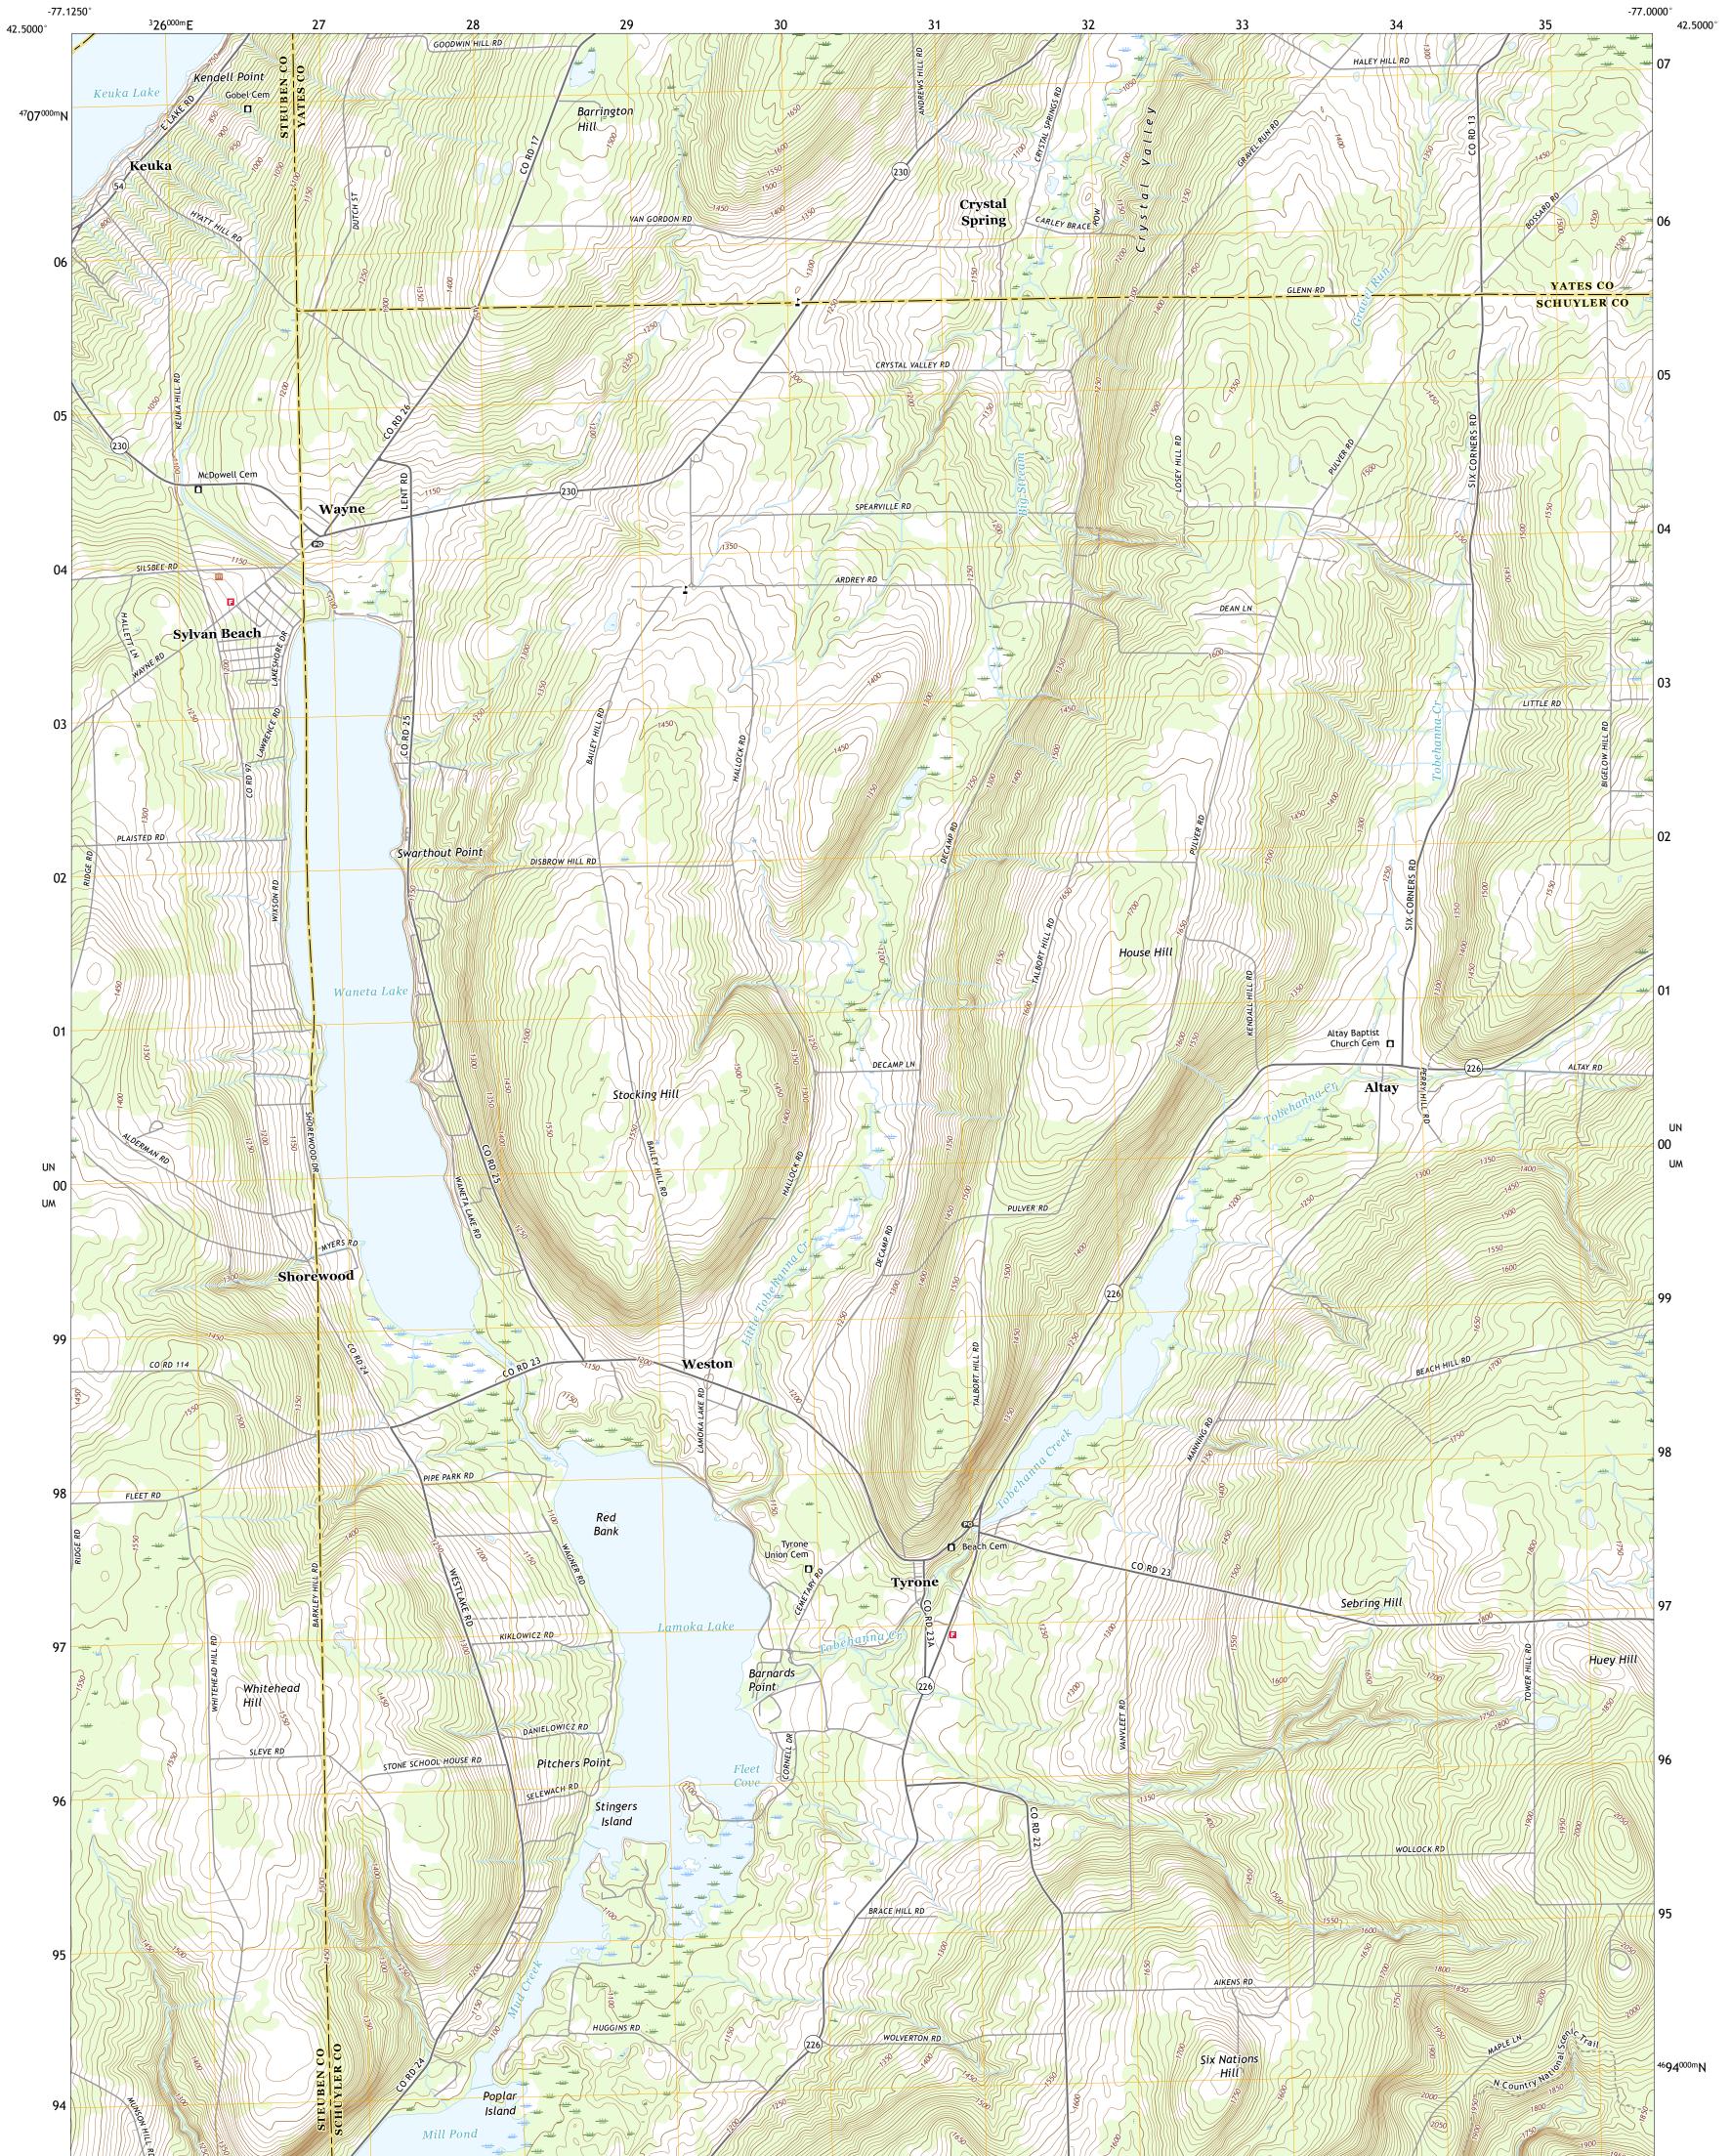

WAYNE QUADRANGLE NEW YORK 7.5-MINUTE SERIES

Produced by the United States Geological Survey North American Datum of 1983 (NAD83) World Geodetic System of 1984 (WGS84). Projection and 1 000-meter grid:Universal Transverse Mercator, Zone 18T This map is not a legal document. Boundaries may be generalized for this map scale. Private lands within government reservations may not be shown. Obtain permission before entering private lands.

Imagery.... Roads..... Names..... ...NAIP, October 2017 - December 2017 U.S. Census Bureau, 2016 .....GNIS, 1980 - 2019 .....National Hydrography Dataset, 1899 - 2019 .....National Elevation Dataset, 1998 - 2015 ....Multiple sources; see metadata file 2017 - 2018 Hydrography..... Contours.. Boundaries... ..FWS National Wetlands Inventory 1985 - 1988 Wetlands...

## NSN. 7 6 4 3 0 1 6 3 8 7 2 9 4 NGA REF NO. US GSX 2 4 K 4 7 8 3 2

State Route