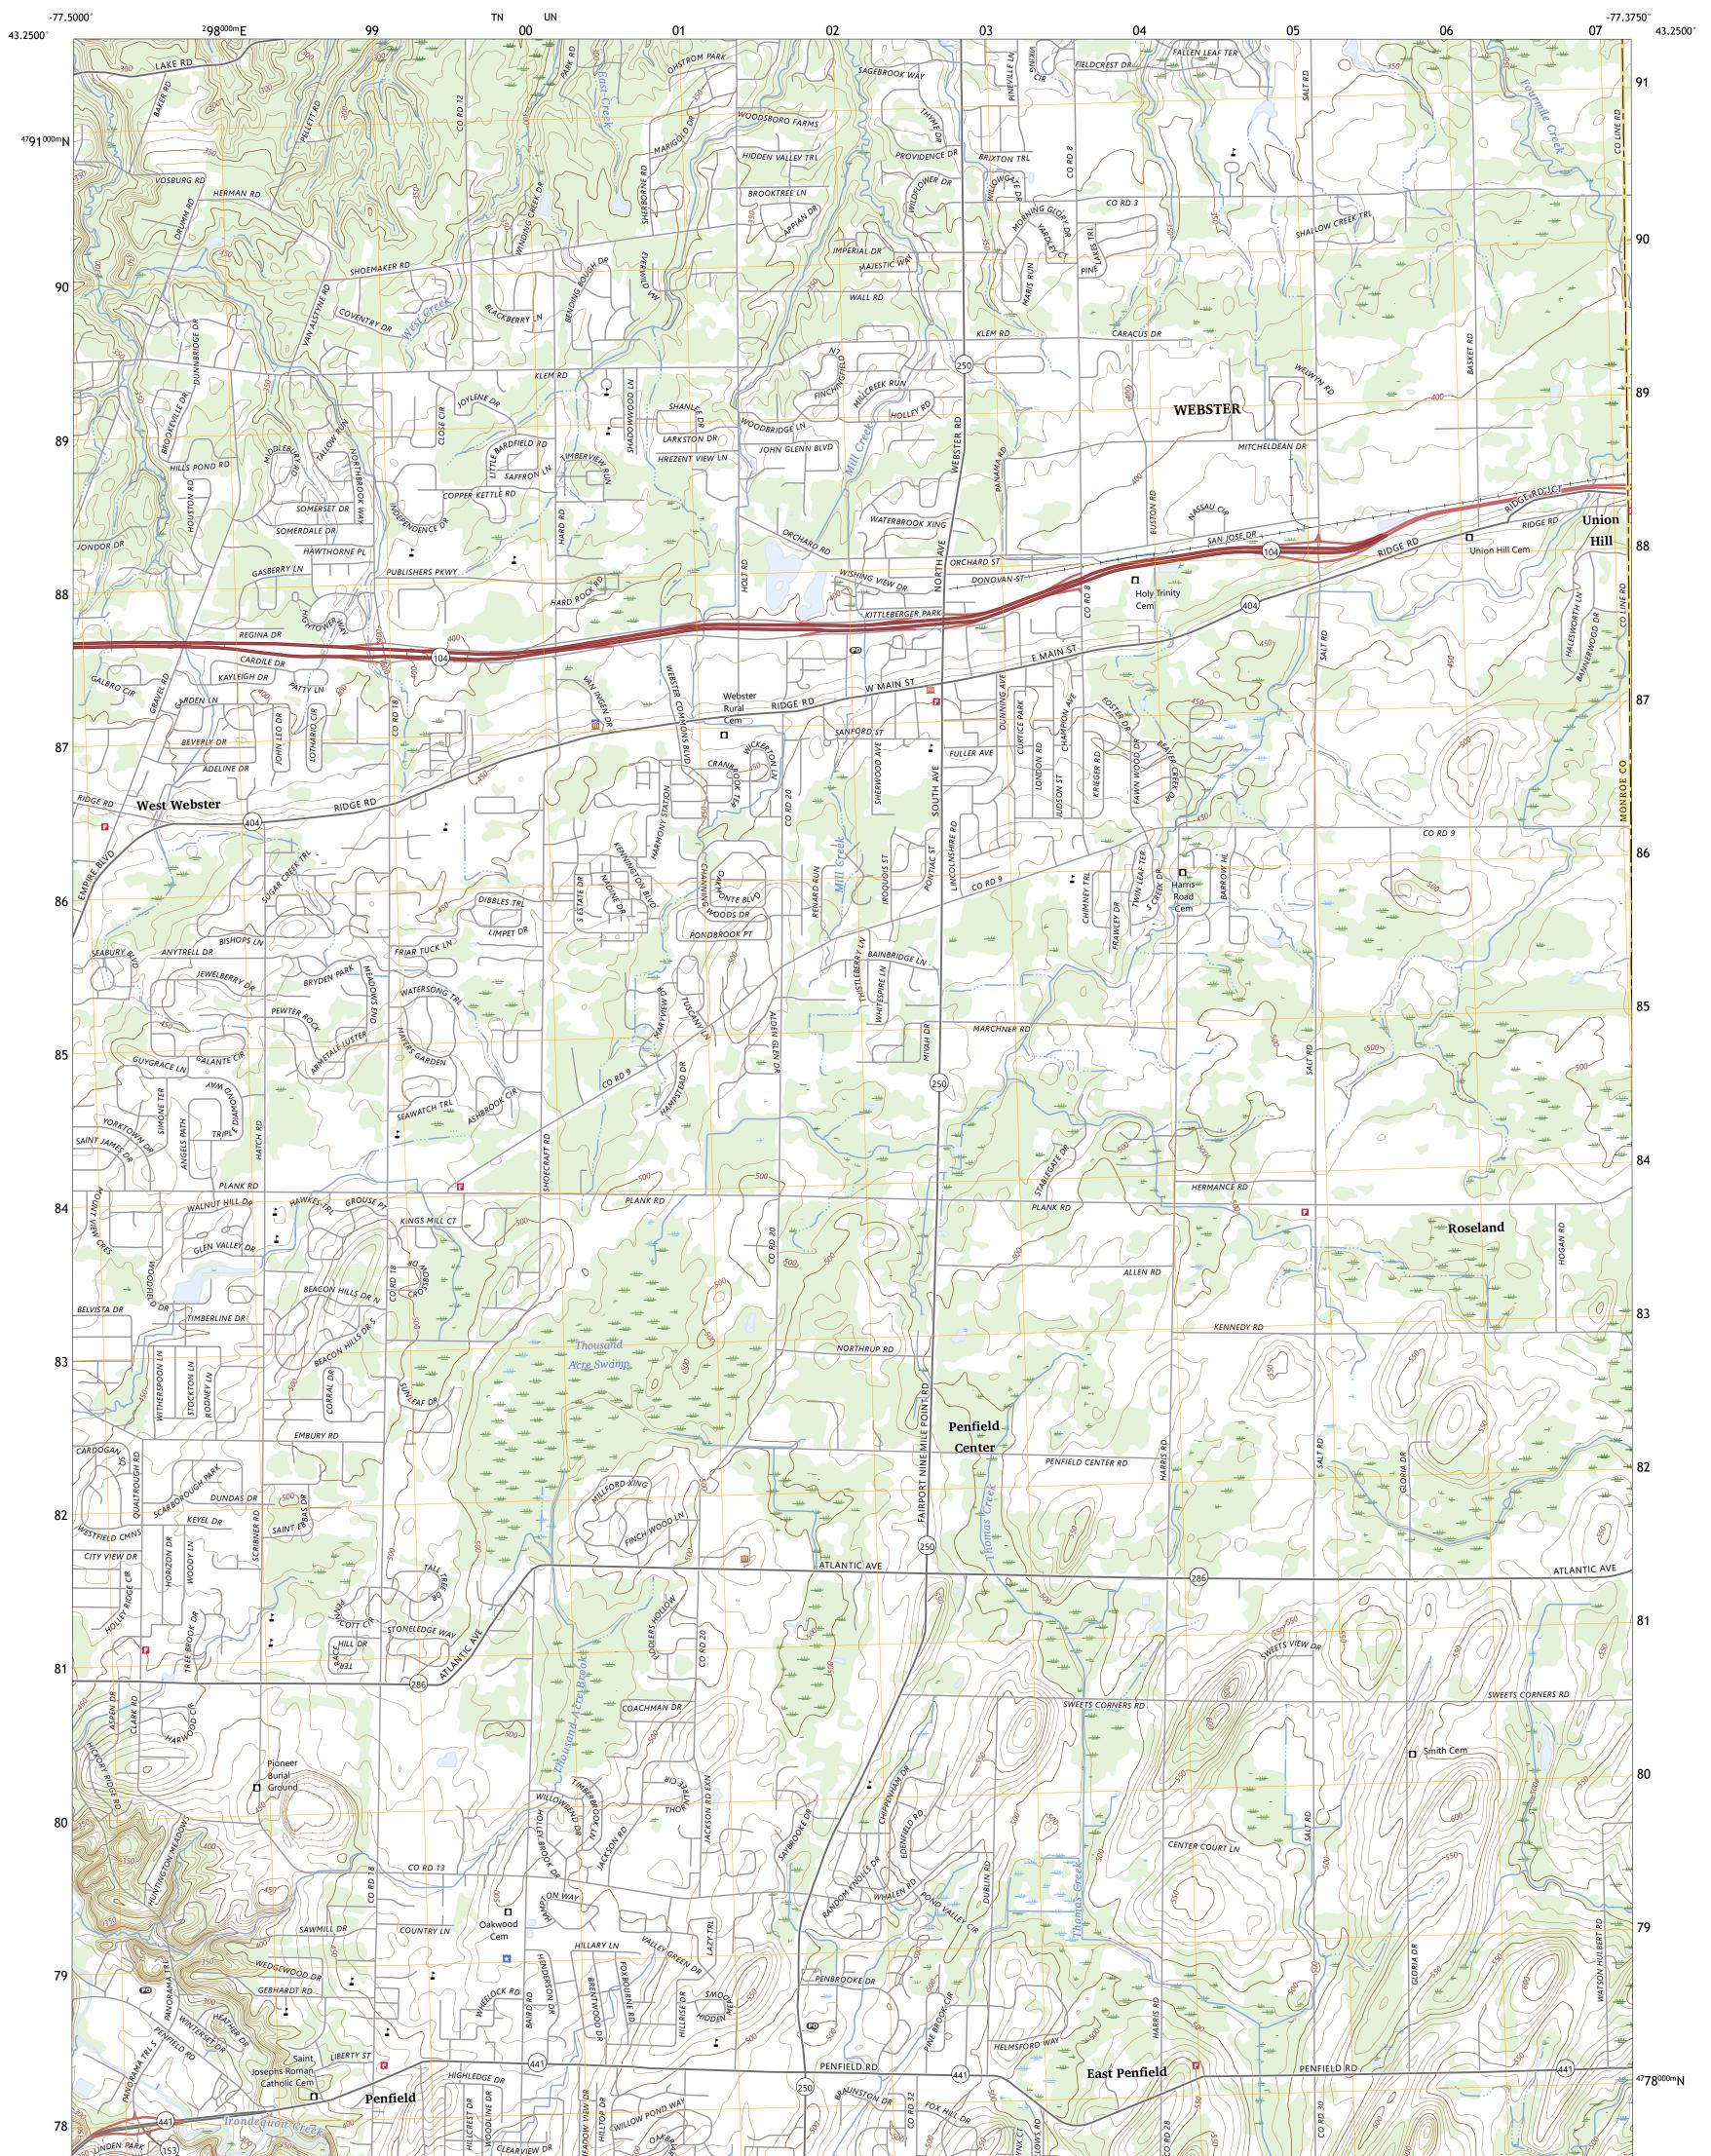

WEBSTER QUADRANGLE NEW YORK 7.5-MINUTE SERIES

Produced by the United States Geological Survey North American Datum of 1983 (NAD83) World Geodetic System of 1984 (WGS84). Projection and 1 000-meter grid: Universal Transverse Mercator, Zone 18T This map is not a legal document. Boundaries may be generalized for this map scale. Private lands within government reservations may not be shown. Obtain permission before entering private lands.