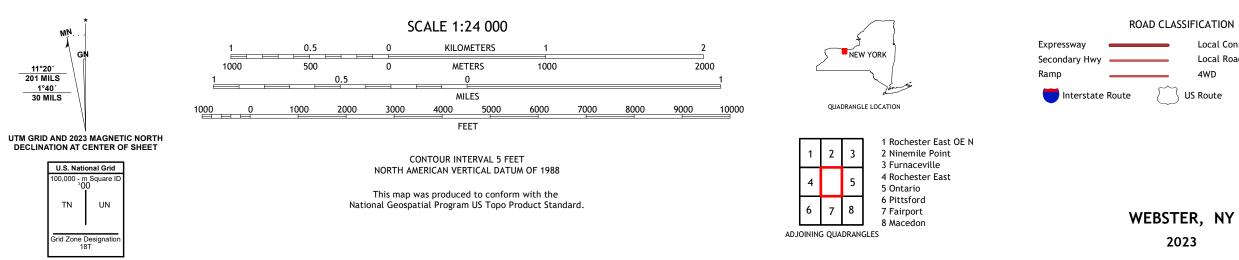

ANGLE NEW YORK 7.5-MINUTE SERIES





Produced by the United States Geological Survey North American Datum of 1983 (NAD83) World Geodetic System of 1984 (WGS84). Projection and 1 000-meter grid: Universal Transverse Mercator, Zone 18T This map is not a legal document. Boundaries may be generalized for this map scale. Private lands within government reservations may not be shown. Obtain permission before entering private lands.

Imagery.... Roads..... ...NAIP, September 2017 - December 2017 U.S. Census Bureau, 2016 ......GNIS, 1980 - 2023 Names..... .....National Hydrography Dataset, 2002 - 2020 .....National Elevation Dataset, 1998 - 2003 ....Multiple sources; see metadata file 2021 - 2022 Hydrography..... Contours.. Boundaries... Wetlands Inventory 1994 - 1995 ..FWS National Wetlands...





Local Connector

State Route

Local Road

4WD

2023