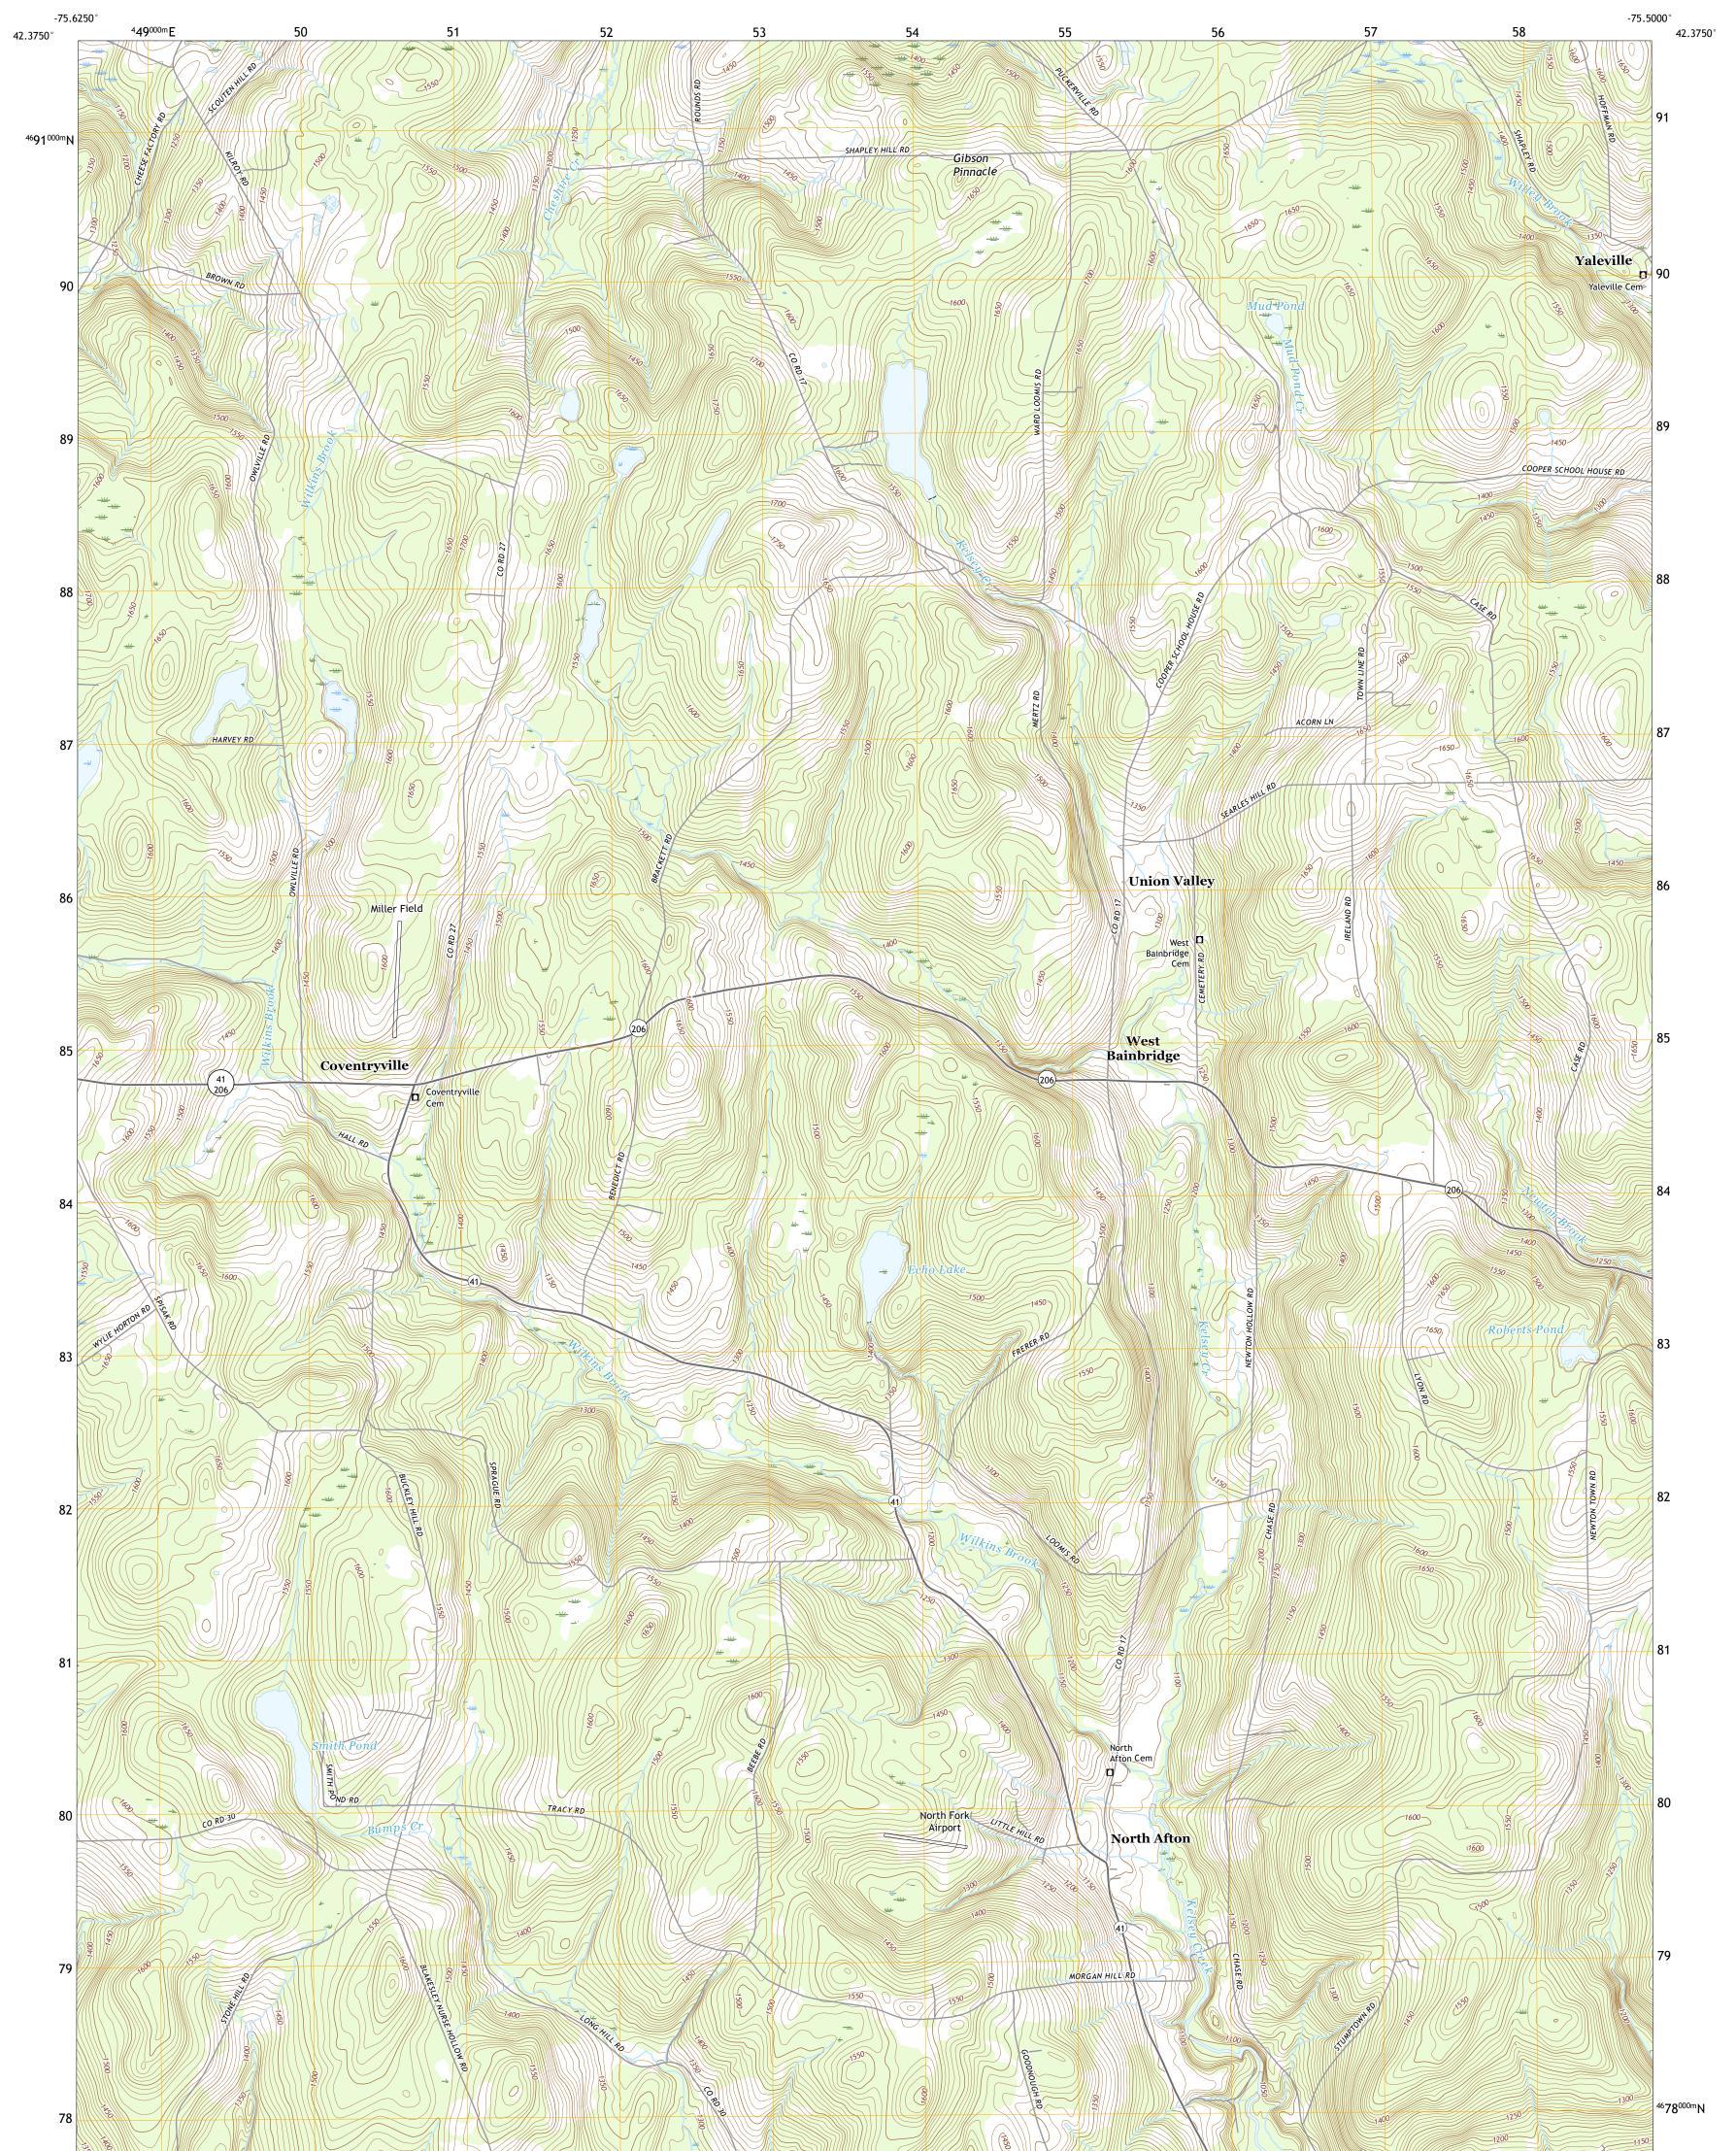

WEST BAINBRIDGE QUADRANGLE NEW YORK - CHENANGO COUNTY 7.5-MINUTE SERIES

Produced by the United States Geological Survey North American Datum of 1983 (NAD83) World Geodetic System of 1984 (WGS84). Projection and 1 000-meter grid:Universal Transverse Mercator, Zone 18T This map is not a legal document. Boundaries may be generalized for this map scale. Private lands within government reservations may not be shown. Obtain permission before entering private lands.