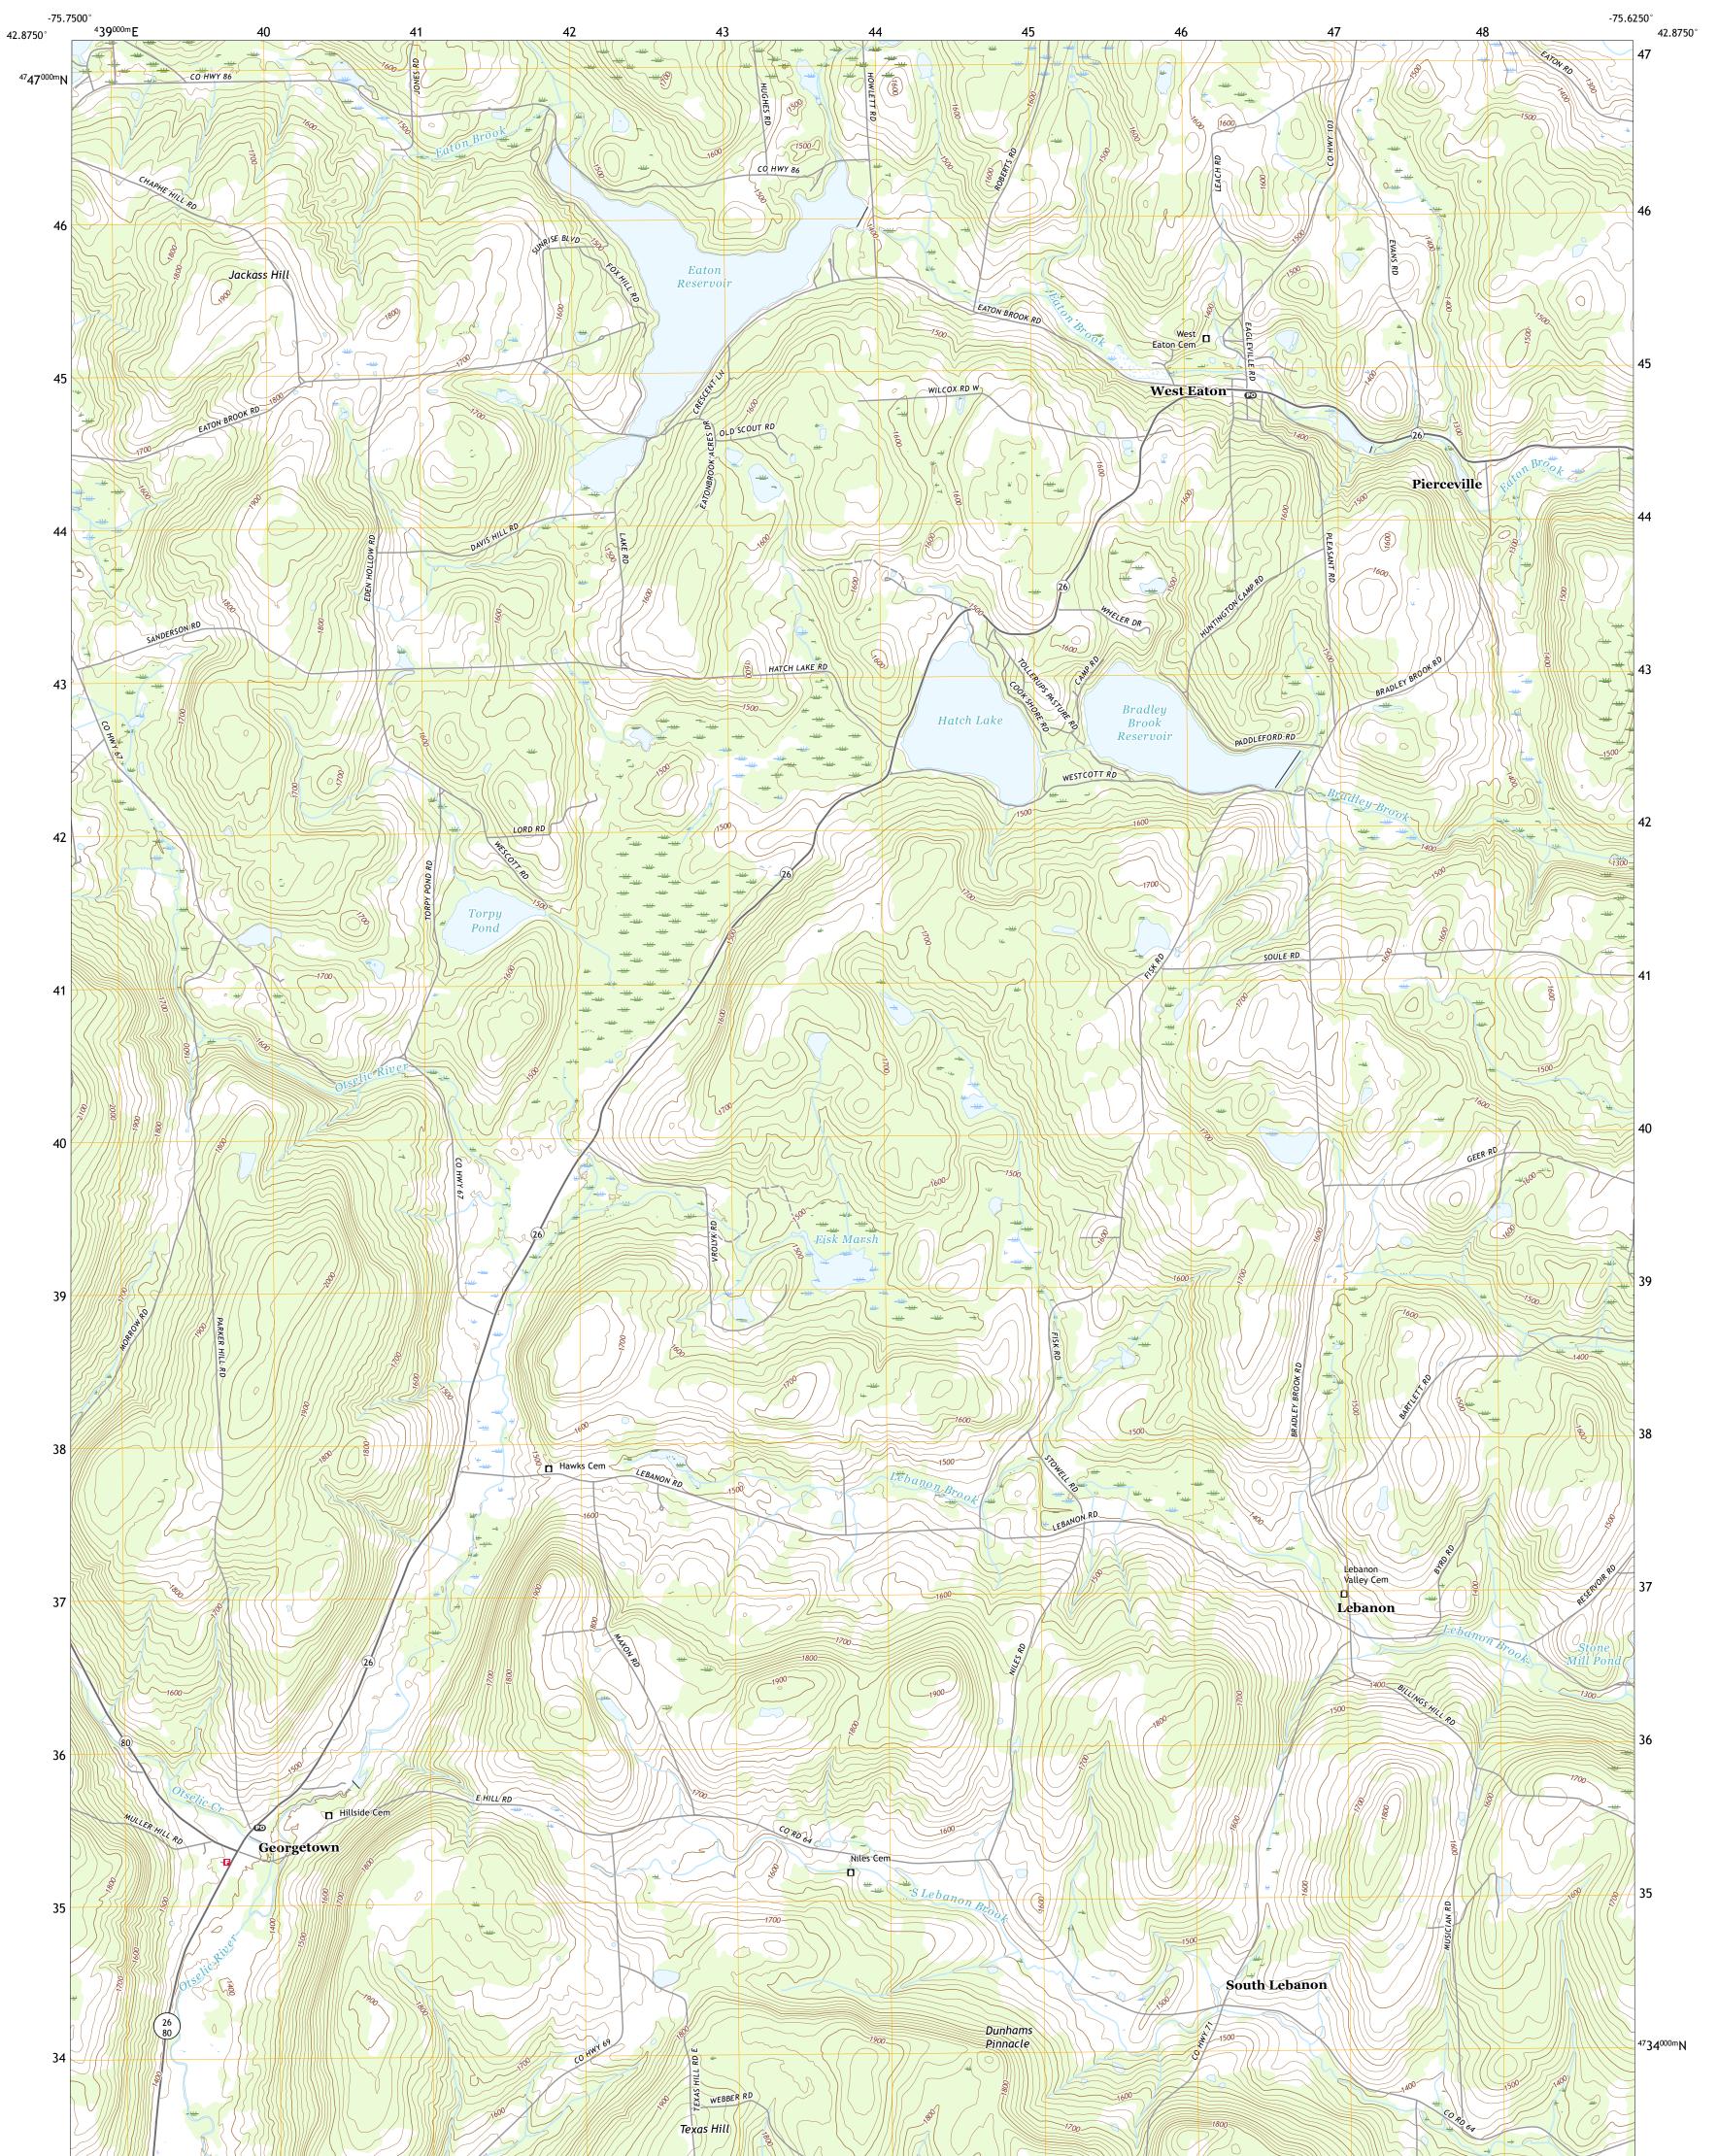

## U.S. DEPARTMENT OF THE INTERIOR U.S. GEOLOGICAL SURVEY

WEST EATON QUADRANGLE NEW YORK - MADISON COUNTY 7.5-MINUTE SERIES

Produced by the United States Geological Survey North American Datum of 1983 (NAD83) World Geodetic System of 1984 (WGS84). Projection and 1 000-meter grid:Universal Transverse Mercator, Zone 18T This map is not a legal document. Boundaries may be generalized for this map scale. Private lands within government reservations may not be shown. Obtain permission before entering private lands.