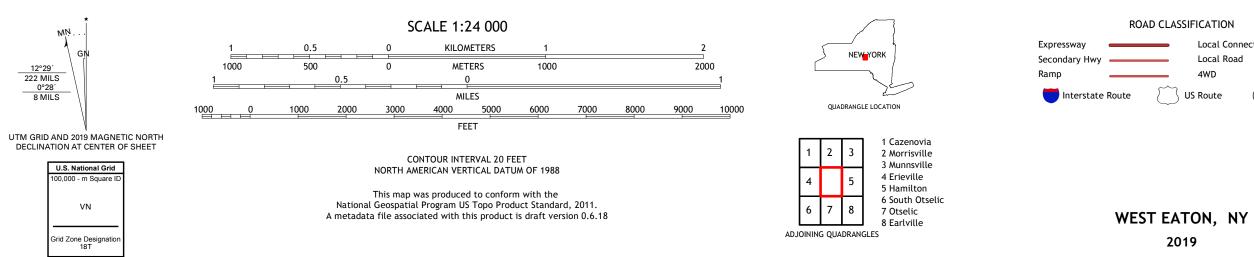

## U.S. DEPARTMENT OF THE INTERIOR U.S. GEOLOGICAL SURVEY

WEST EATON QUADRANGLE NEW YORK - MADISON COUNTY 7.5-MINUTE SERIES

Produced by the United States Geological Survey North American Datum of 1983 (NAD83) World Geodetic System of 1984 (WGS84). Projection and 1 000-meter grid:Universal Transverse Mercator, Zone 18T This map is not a legal document. Boundaries may be generalized for this map scale. Private lands within government reservations may not be shown. Obtain permission before entering private lands.