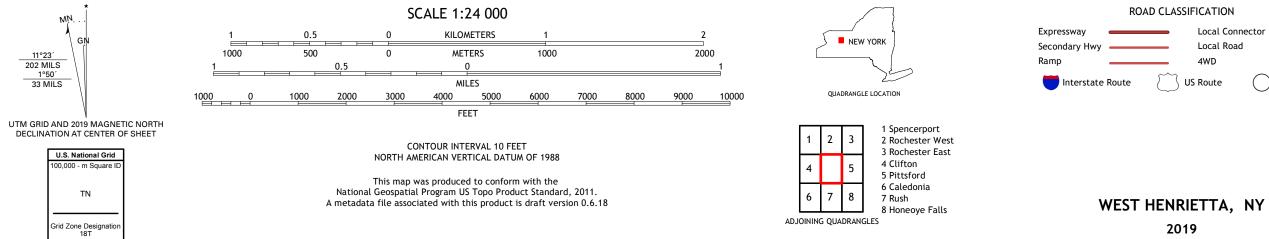

Produced by the United States Geological Survey North American Datum of 1983 (NAD83) World Geodetic System of 1984 (WGS84). Projection and 1 000-meter grid: Universal Transverse Mercator, Zone 18T This map is not a legal document. Boundaries may be generalized for this map scale. Private lands within government reservations may not be shown. Obtain permission before entering private lands.