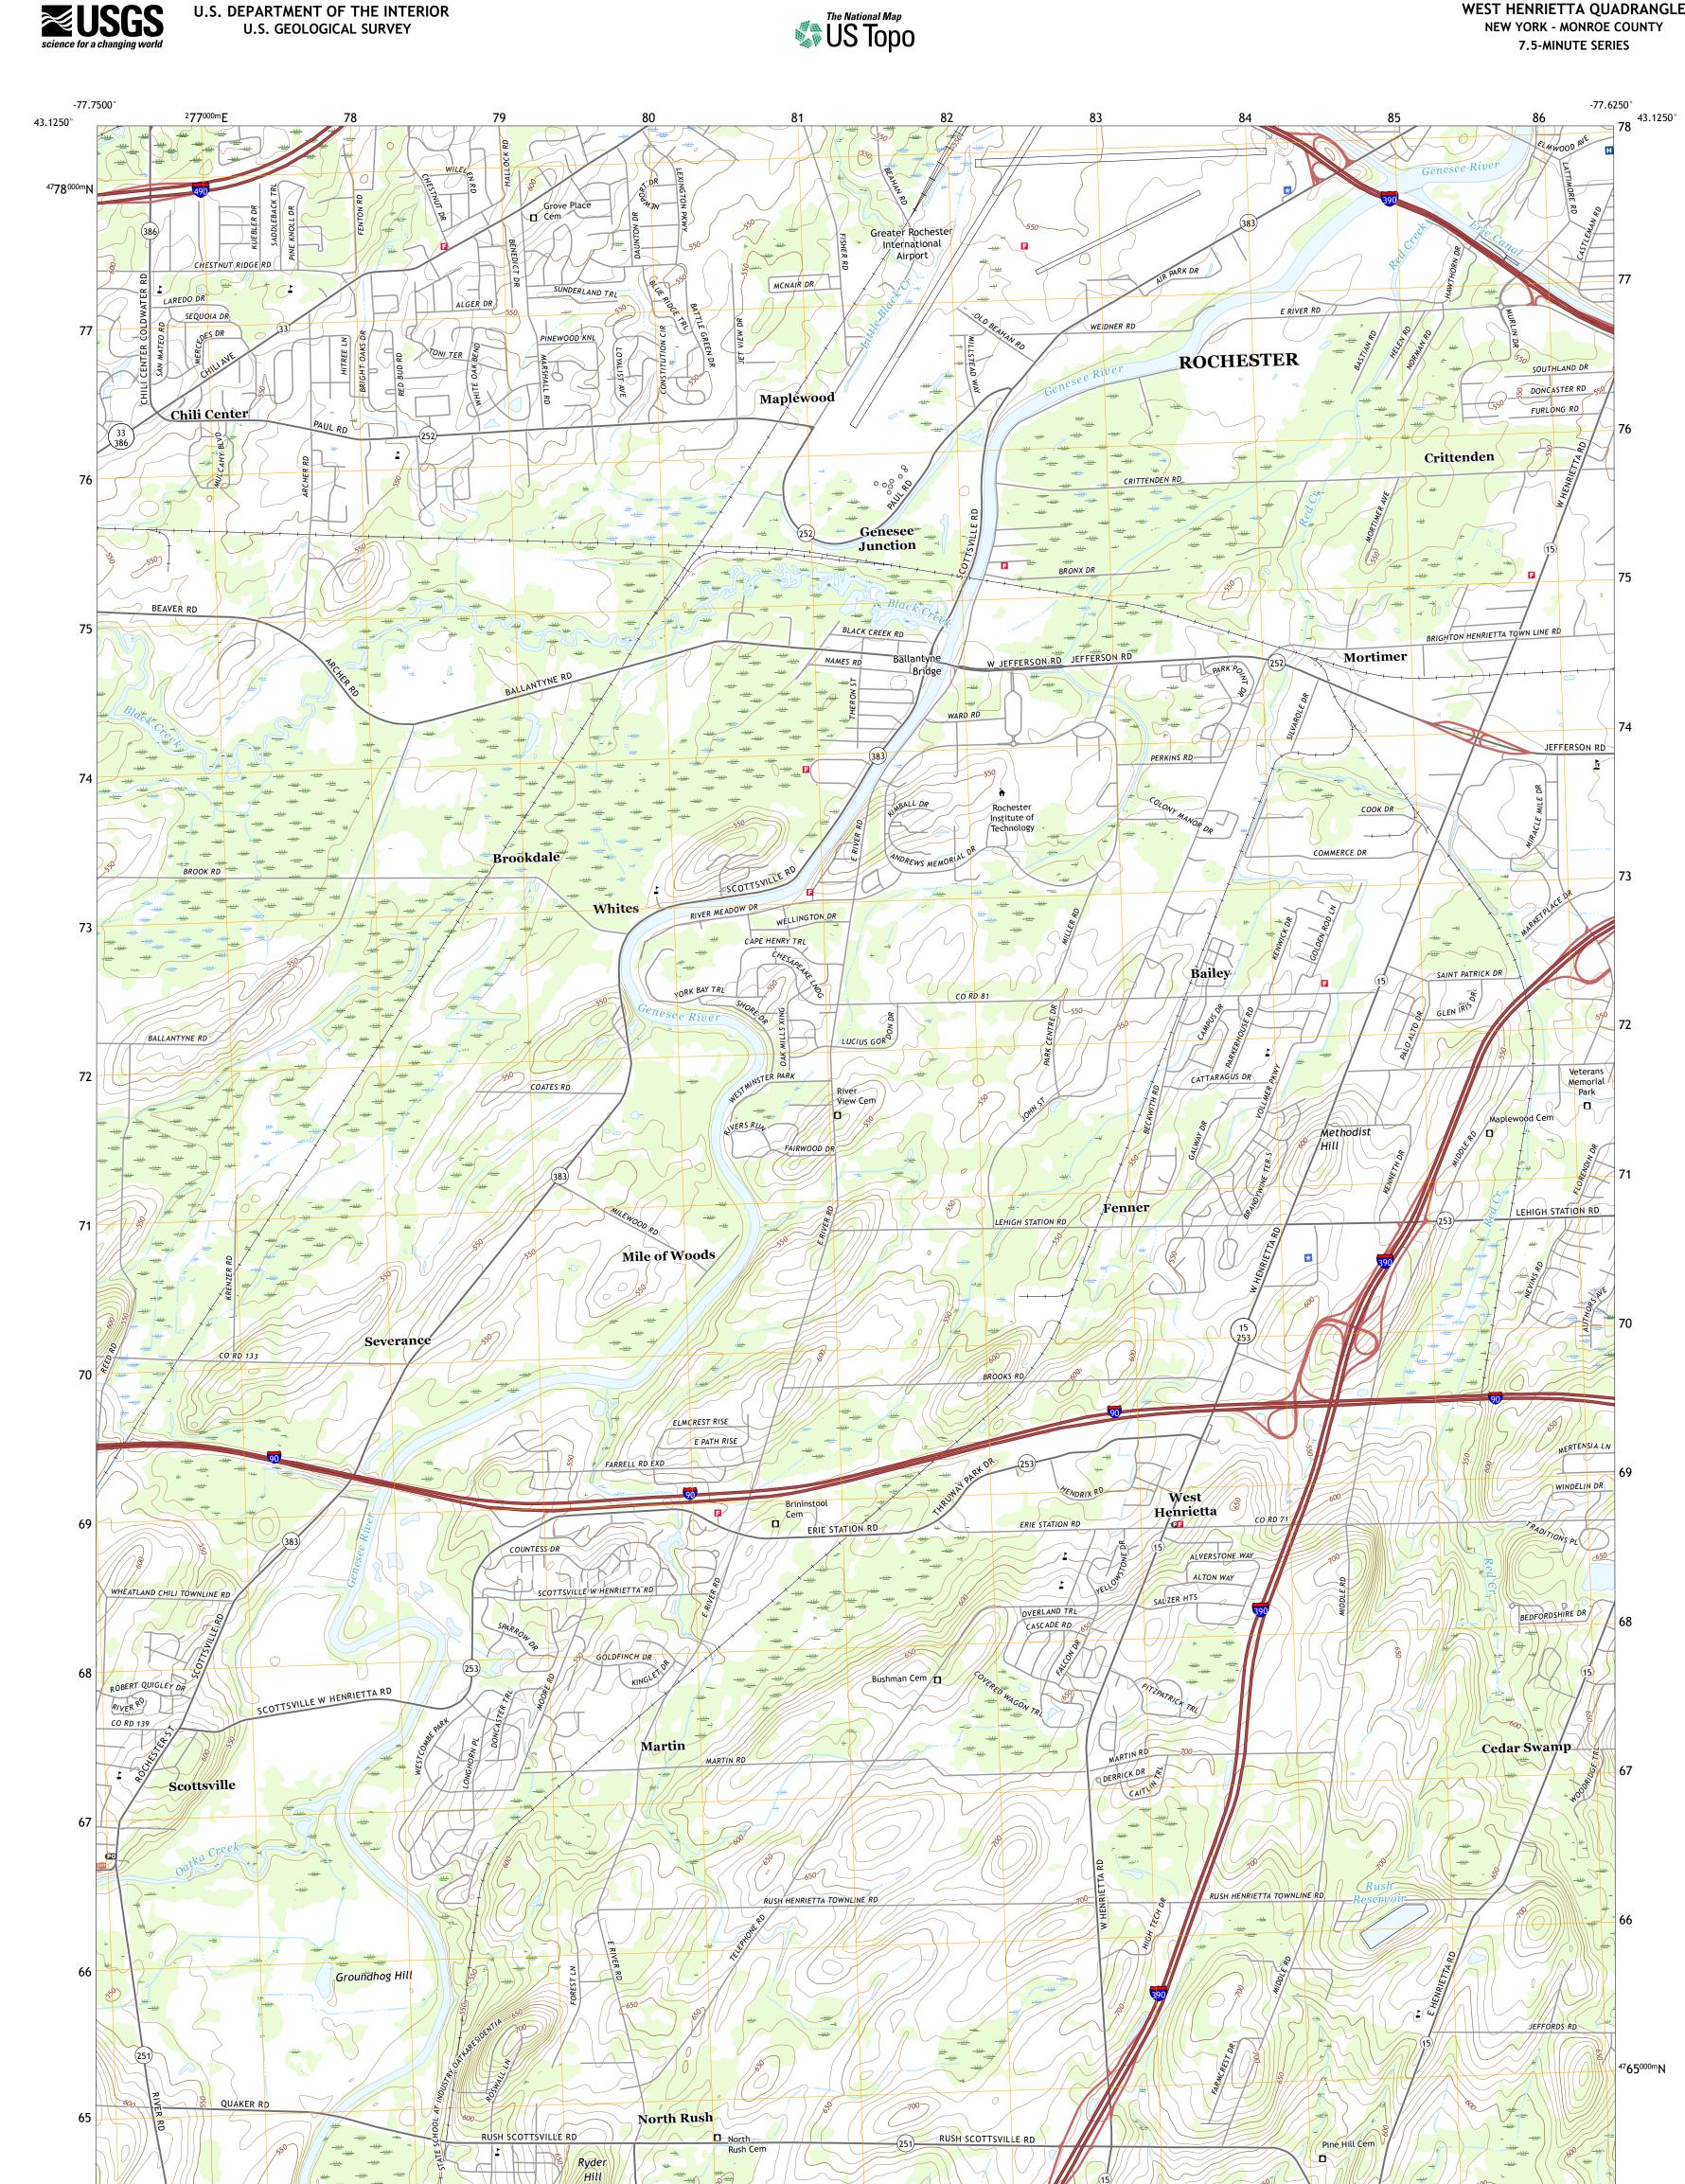

U.S. DEPARTMENT OF THE INTERIOR

2019

WEST HENRIETTA QUADRANGLE

NEW YORK - MONROE COUNTY