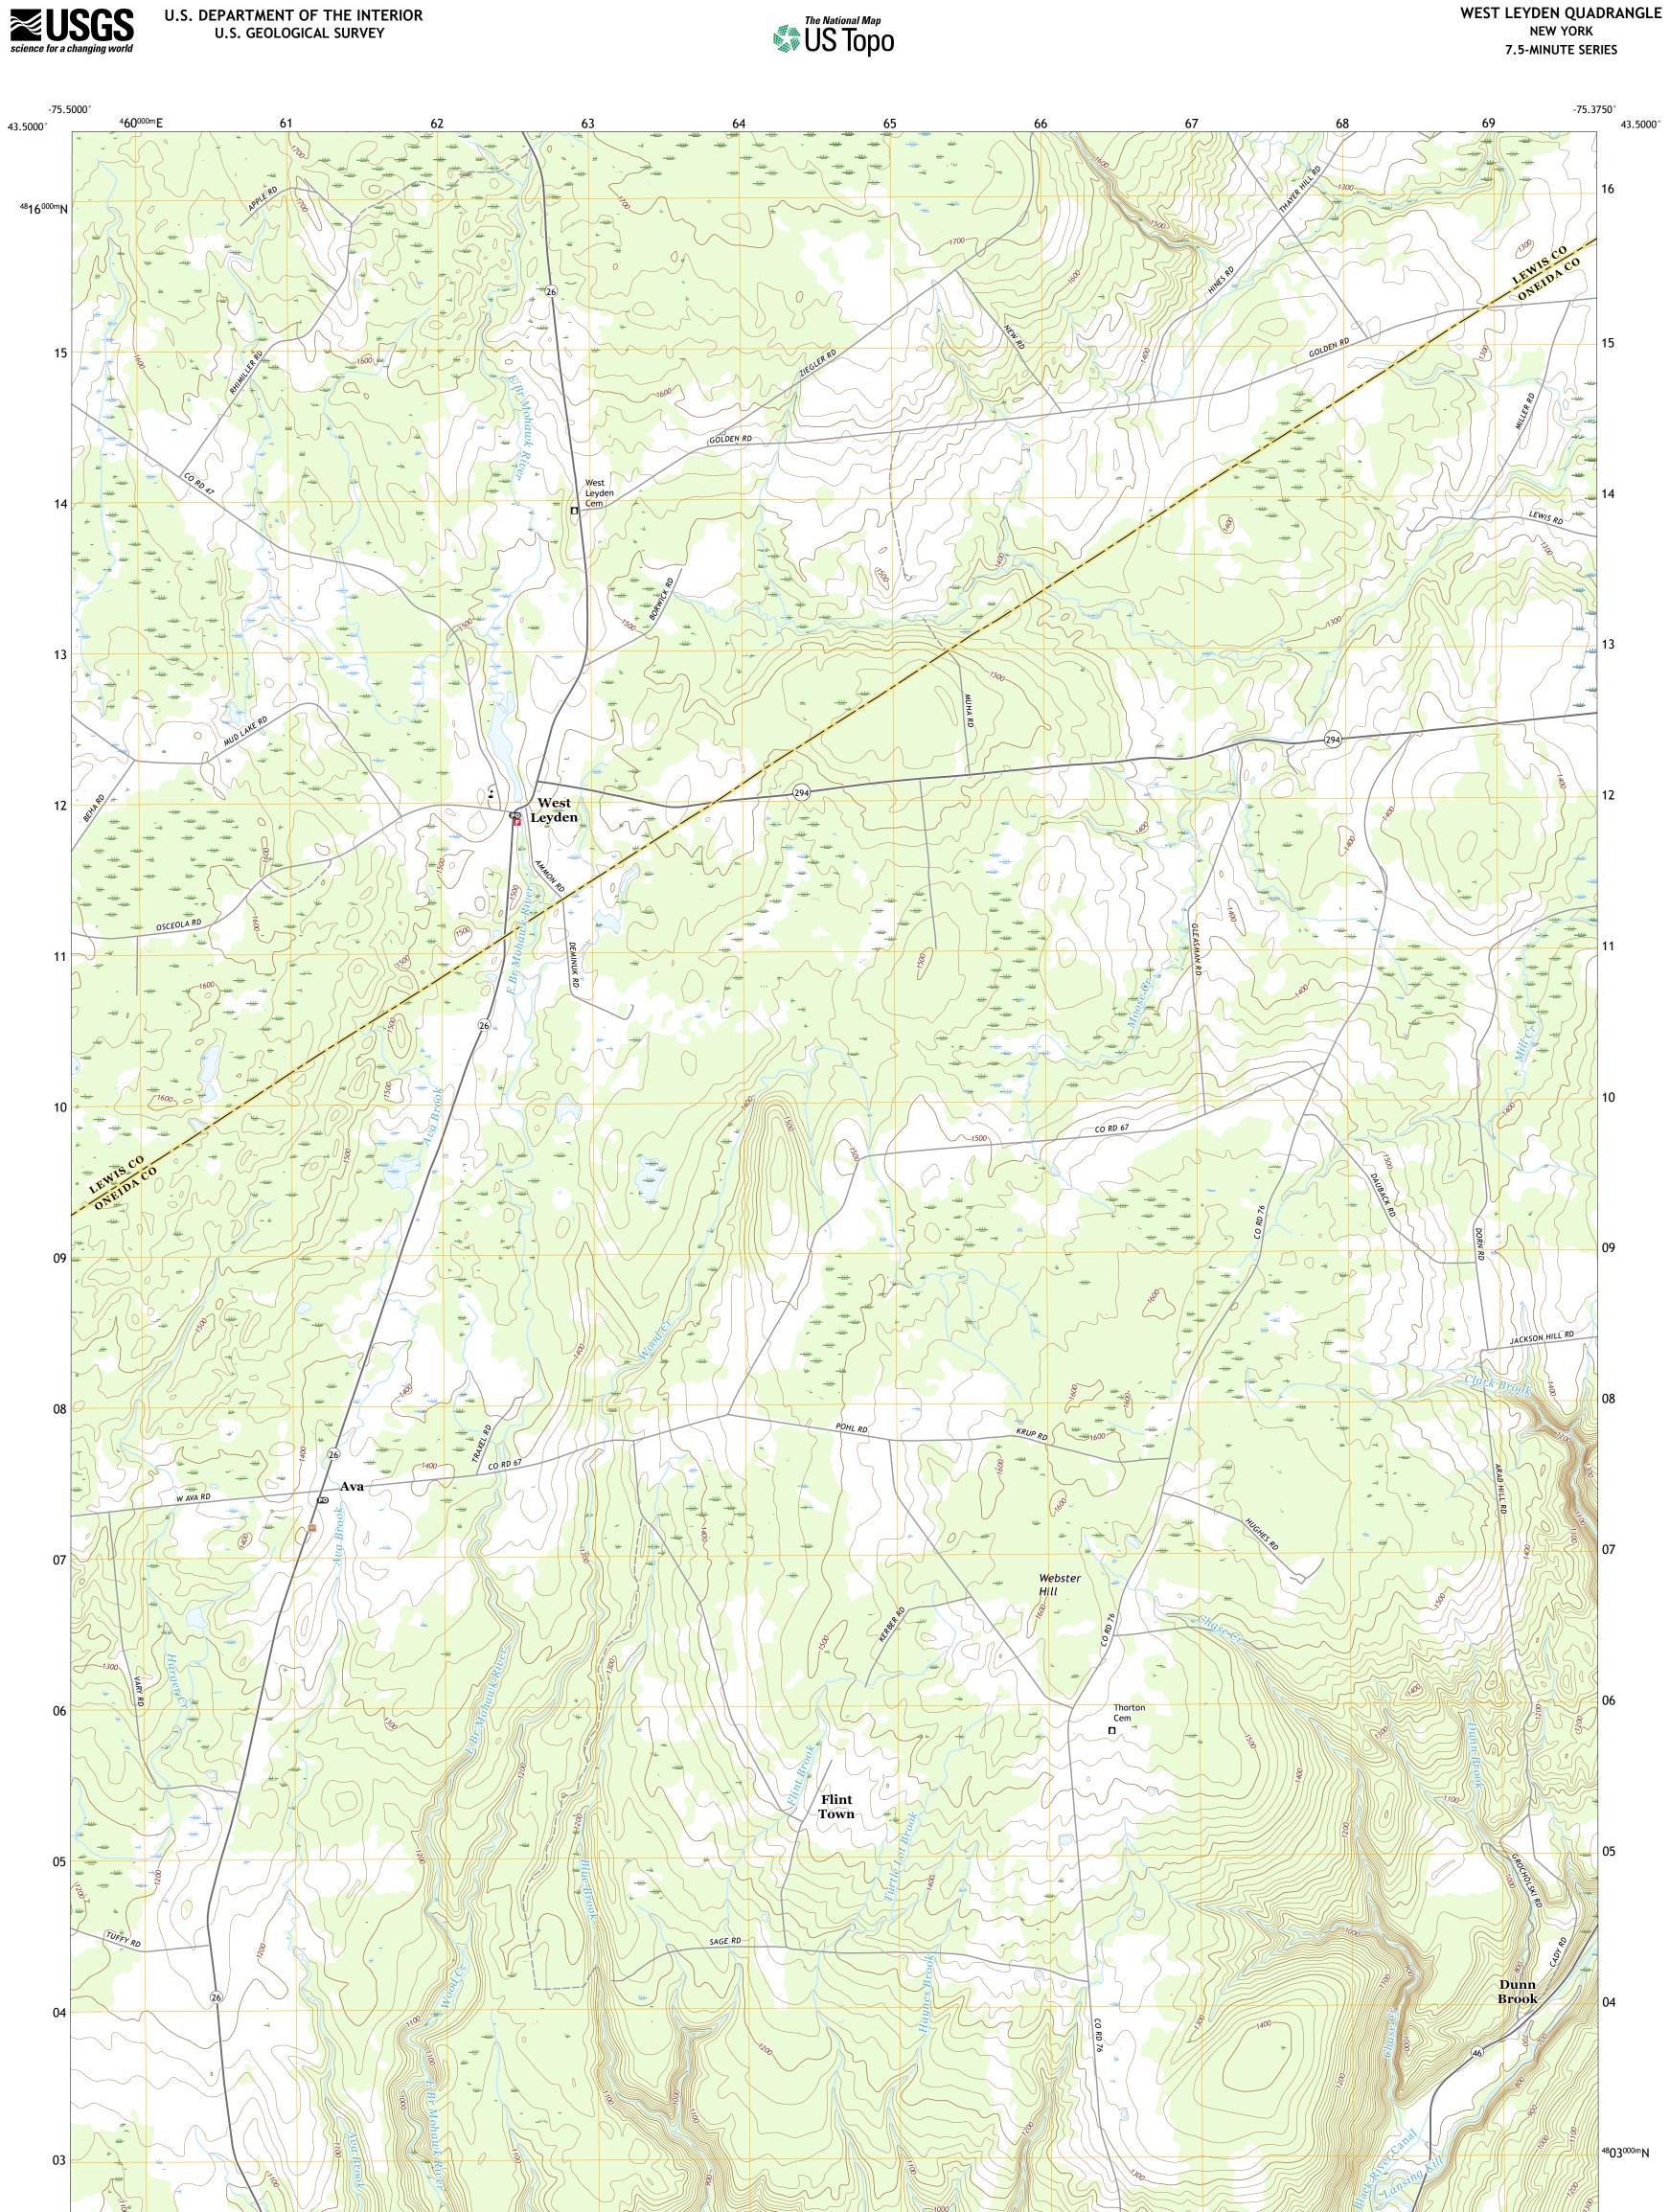

Produced by the United States Geological Survey North American Datum of 1983 (NAD83) World Geodetic System of 1984 (WGS84). Projection and 1 000-meter grid:Universal Transverse Mercator, Zone 18T This map is not a legal document. Boundaries may be generalized for this map scale. Private lands within government reservations may not be shown. Obtain permission before entering private lands.

.....NAIP, September 2017 - December 2017 U.S. Census Bureau, 2016 ......GNIS, 1980 - 2019 ......National Hydrography Dataset, 1899 - 2019 .....National Elevation Dataset, 1998 - 2018 .....Multiple sources; see metadata file 2017 - 2018 Imagery.... Roads..... Names..... Hydrography..... Contours.... Boundaries... Wetlands... ..FWS National Wetlands Inventory 1985 - 2009

<u>12°47′</u> 227 MILS <u>0°1