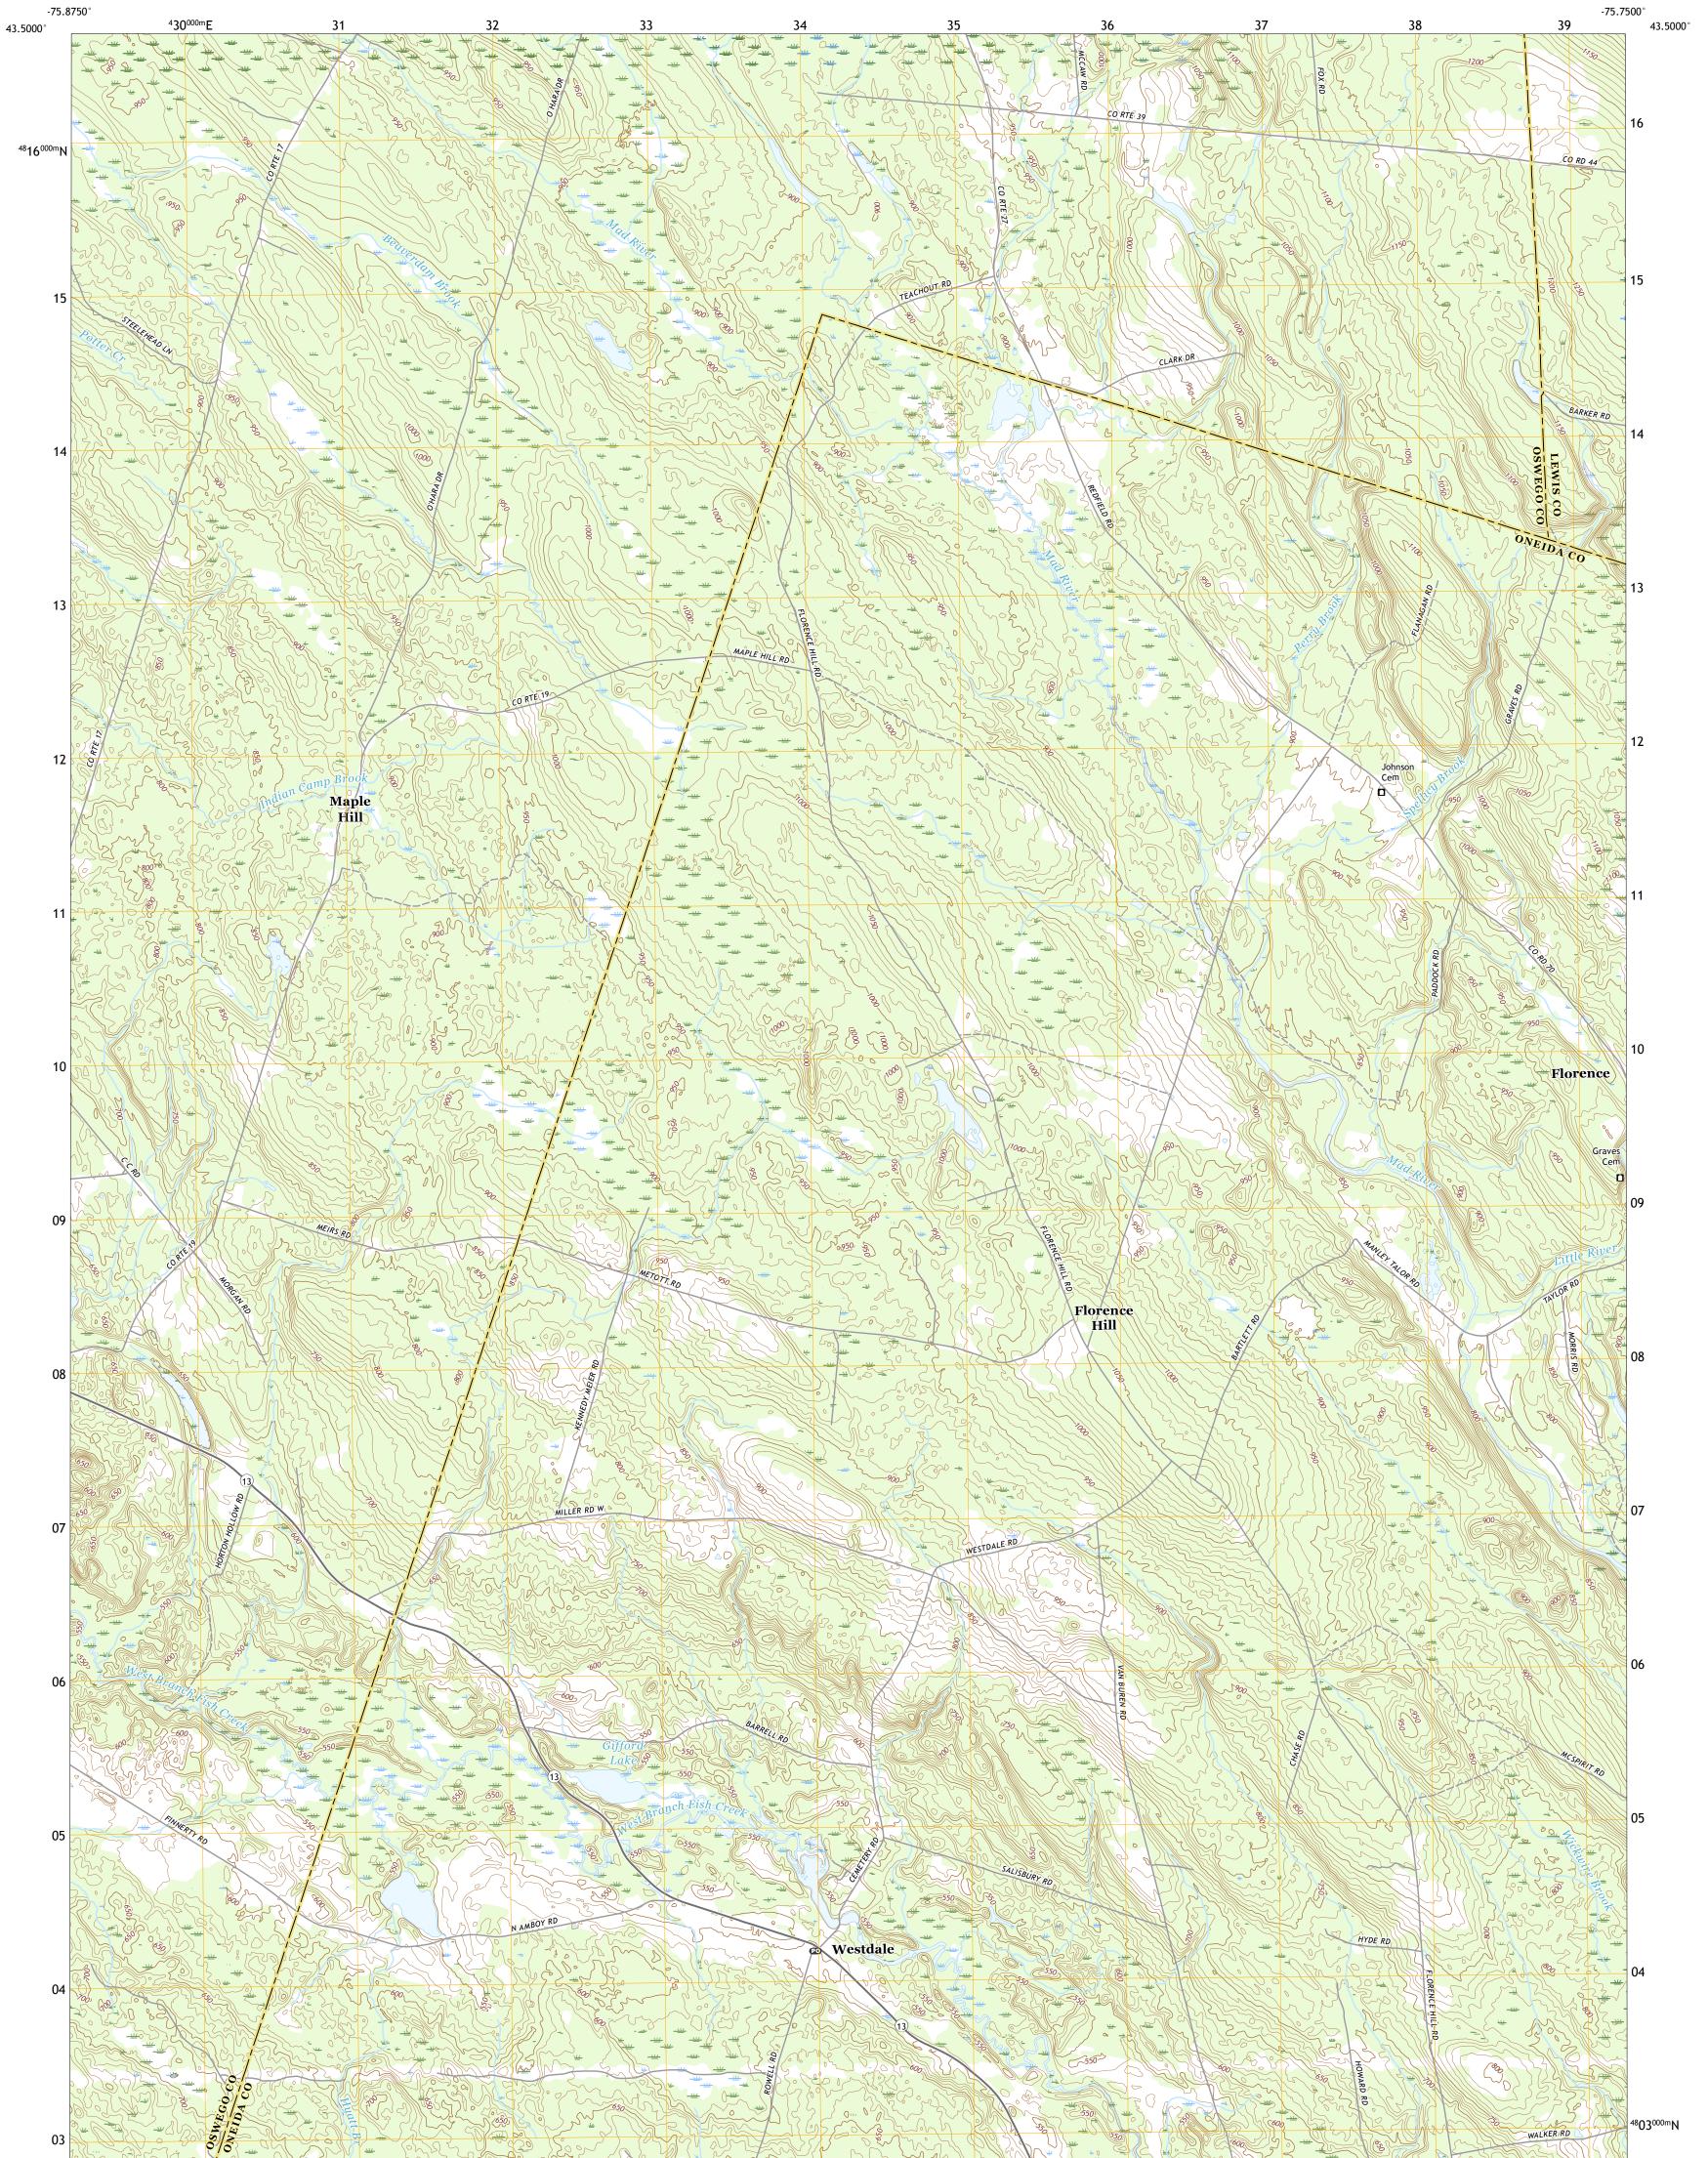

## U.S. DEPARTMENT OF THE INTERIOR U.S. GEOLOGICAL SURVEY

WESTDALE QUADRANGLE NEW YORK 7.5-MINUTE SERIES

**Produced by the United States Geological Survey** North American Datum of 1983 (NAD83) World Geodetic System of 1984 (WGS84). Projection and 1 000-meter grid:Universal Transverse Mercator, Zone 18T This map is not a legal document. Boundaries may be generalized for this map scale. Private lands within government reservations may not be shown. Obtain permission before entering private lands.