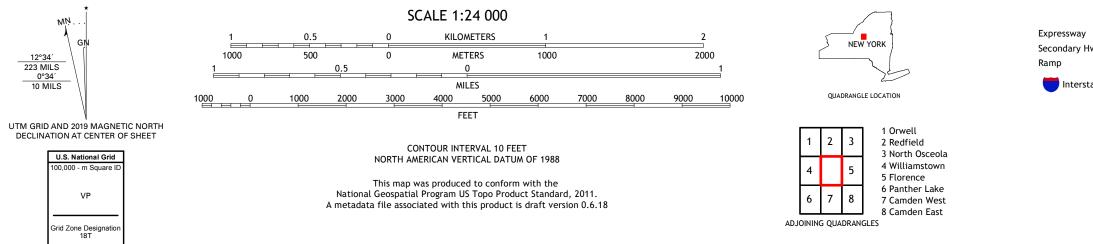

Imagery.... Roads..... Names..... Hydrography..... Contours...... Boundaries......Mult Wetlands... ..FWS National Wetlands Inventory 1985 - 2009

<u>12°34′</u> 223 MILS <u>0°34′</u> 10 MILS

WESTDALE, NY

2019