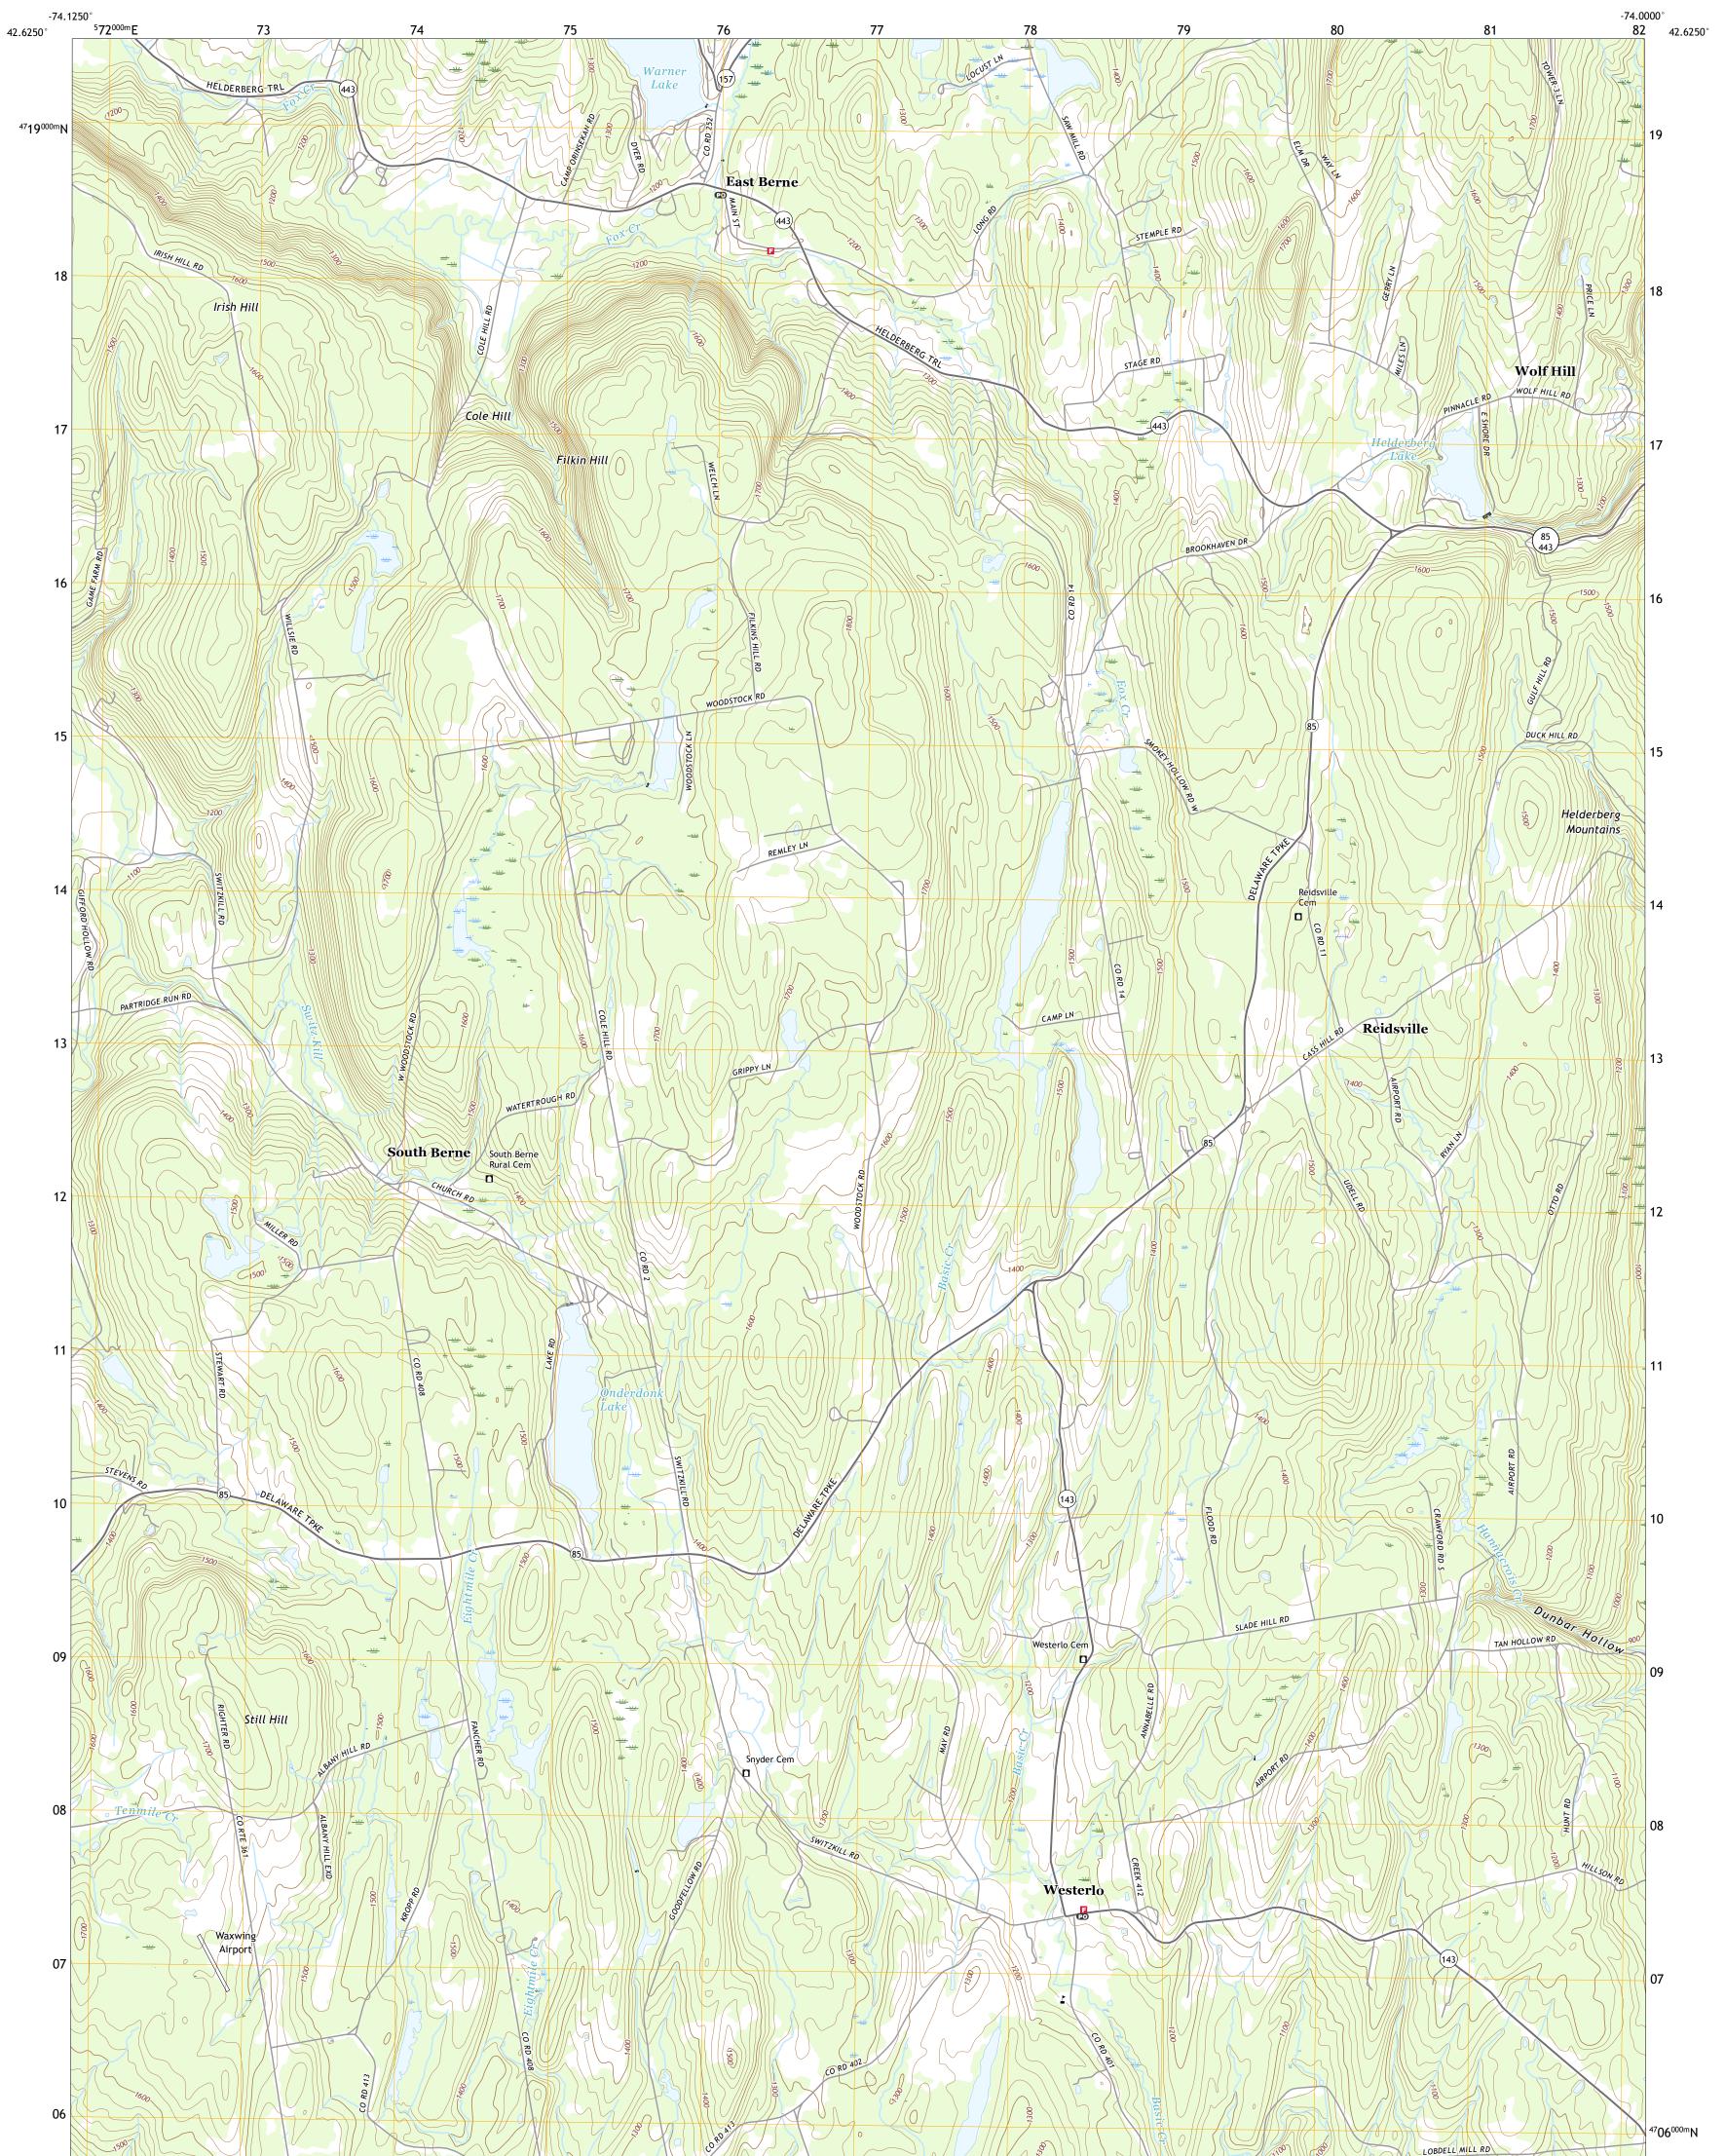

## U.S. DEPARTMENT OF THE INTERIOR U.S. GEOLOGICAL SURVEY

WESTERLO QUADRANGLE NEW YORK - ALBANY COUNTY 7.5-MINUTE SERIES

Produced by the United States Geological Survey North American Datum of 1983 (NAD83) World Geodetic System of 1984 (WGS84). Projection and 1 000-meter grid:Universal Transverse Mercator, Zone 18T This map is not a legal document. Boundaries may be generalized for this map scale. Private lands within government reservations may not be shown. Obtain permission before entering private lands.