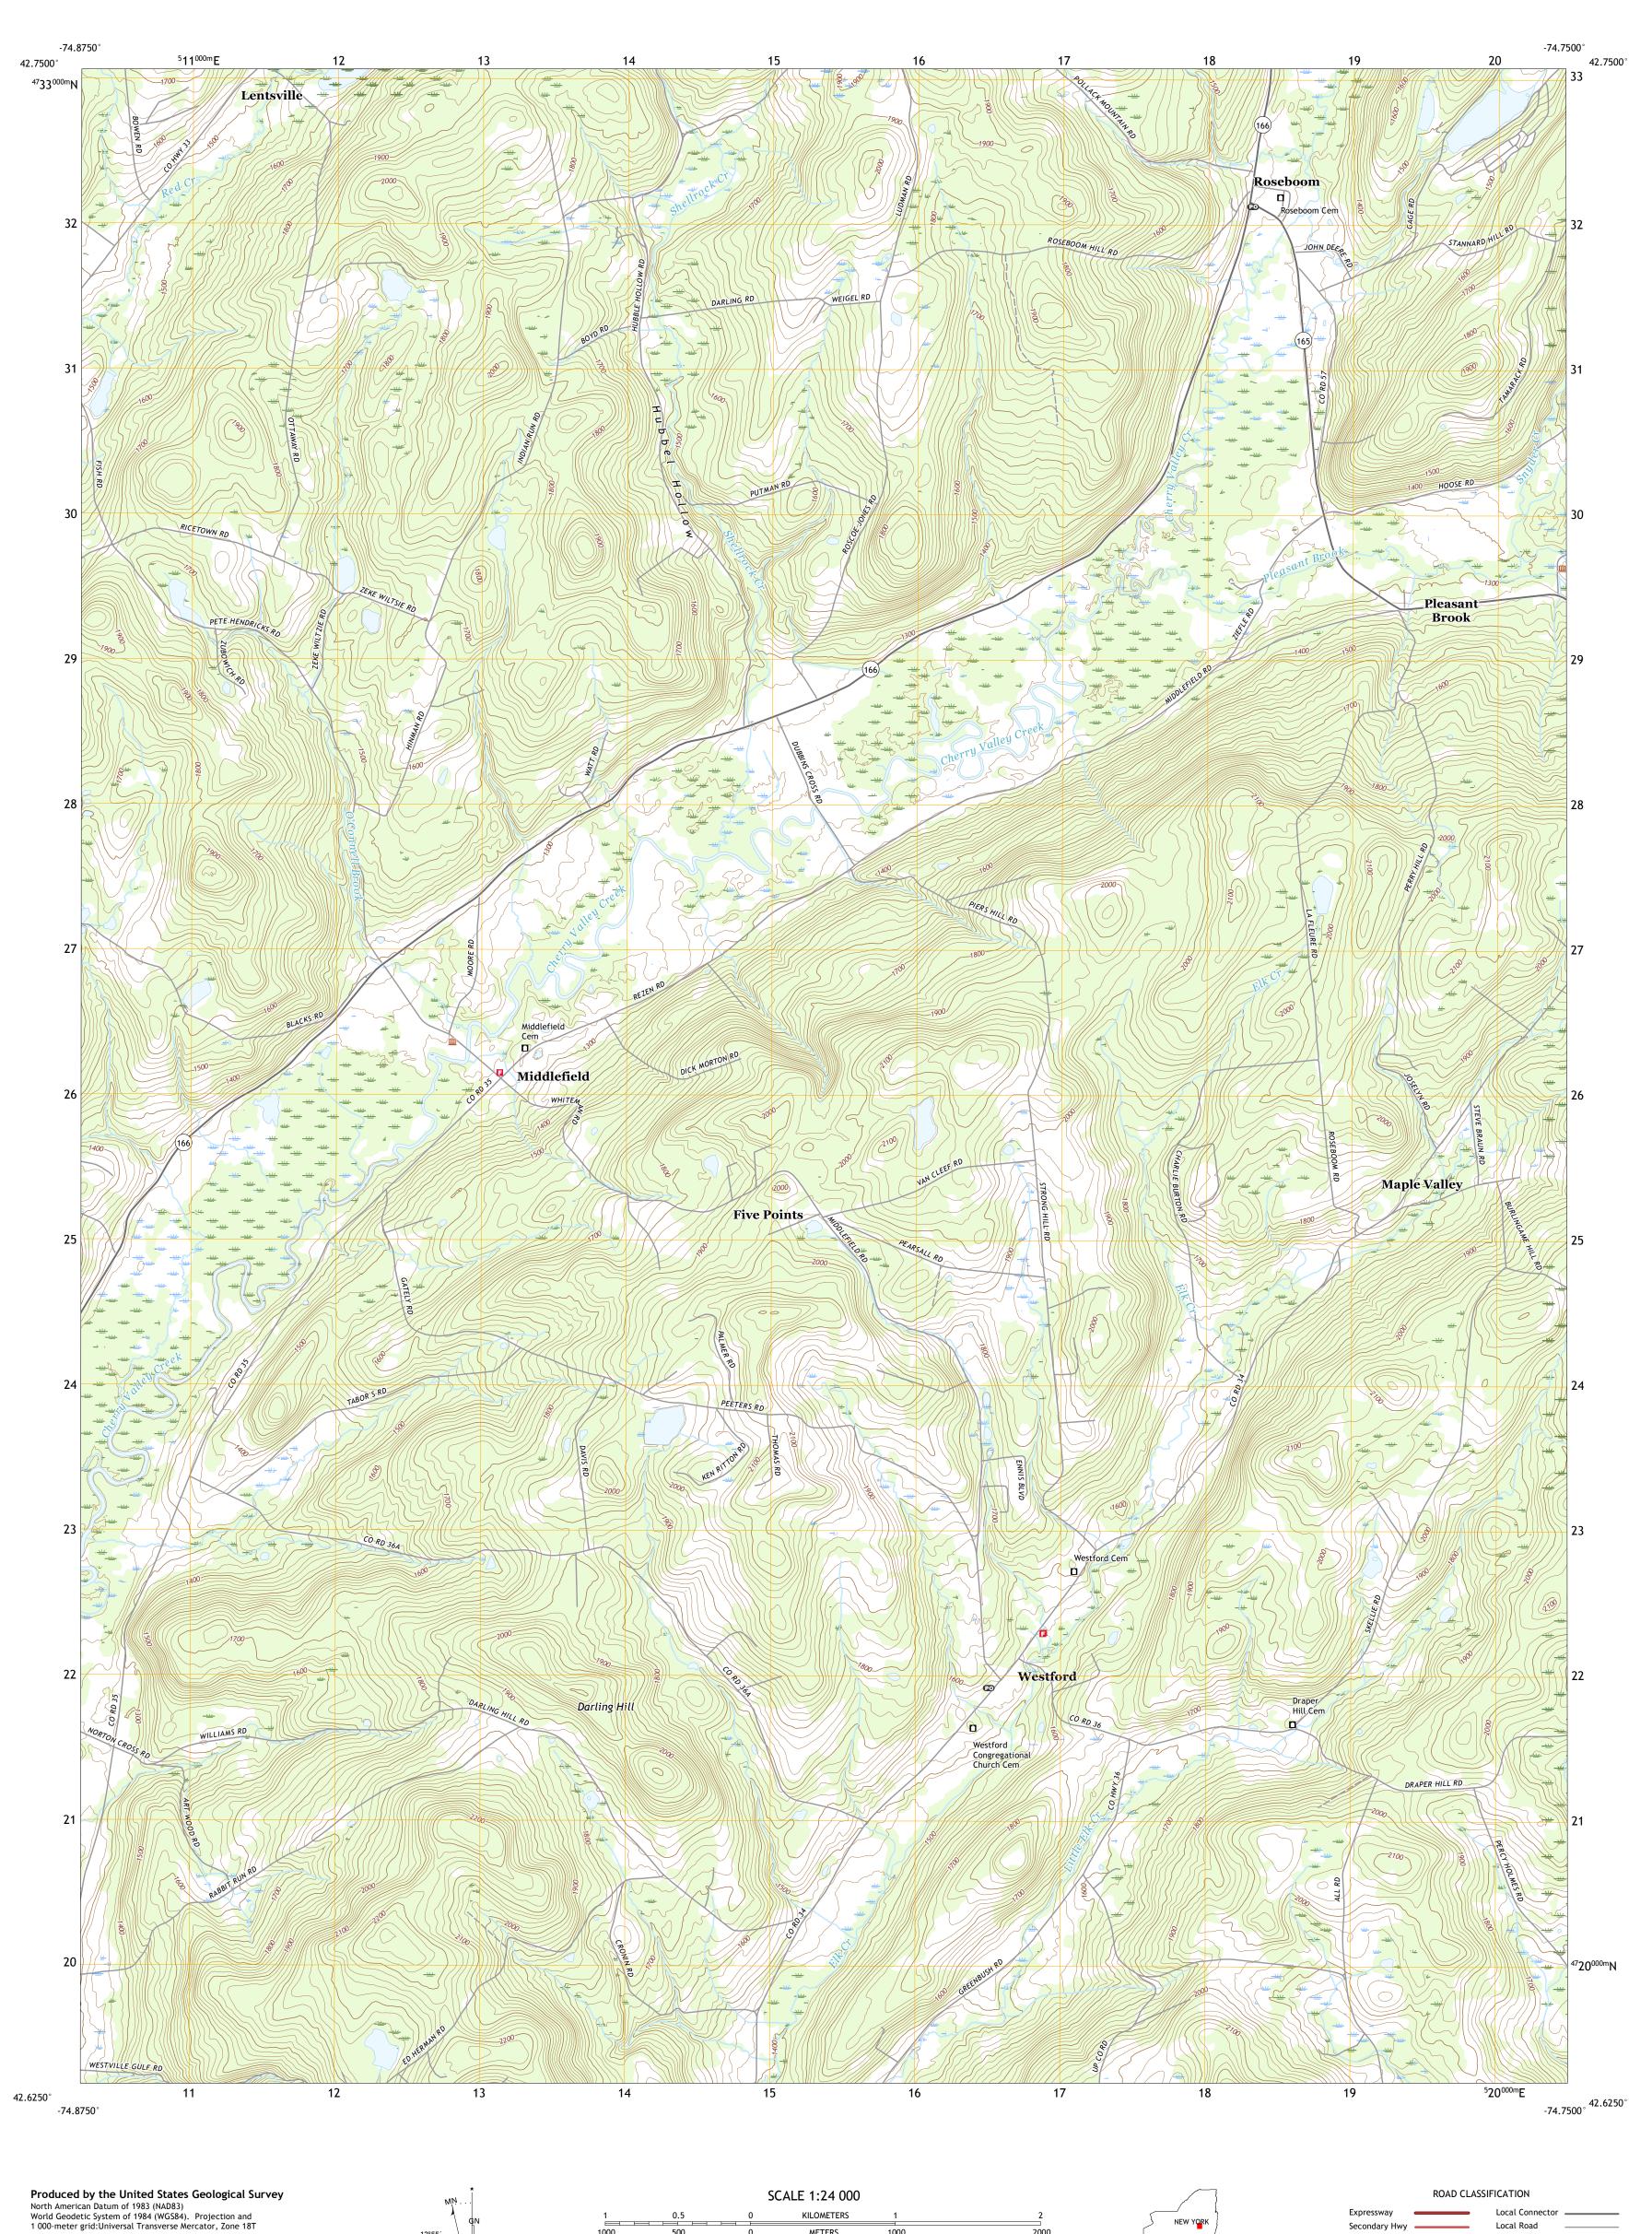

METERS

MILES

4000 5000

FEET

CONTOUR INTERVAL 20 FEET NORTH AMERICAN VERTICAL DATUM OF 1988

This map was produced to conform with the National Geospatial Program US Topo Product Standard, 2011. A metadata file associated with this product is draft version 0.6.18

This map is not a legal document. Boundaries may be generalized for this map scale. Private lands within government reservations may not be shown. Obtain permission before

Wetlands Inventory 1997 - 1998

UTM GRID AND 2019 MAGNETIC NORTH DECLINATION AT CENTER OF SHEET

WN

Grid Zone Designation

entering private lands.

Hydrography...... Contours....

Imagery.... Roads..... Names.....

Boundaries...

Wetlands...

2000

QUADRANGLE LOCATION

ADJOINING QUADRANGLES

1 Richfield Springs

2 East Springfield 3 Sprout Brook

4 Cooperstown 5 South Valley

6 Milford

7 Schenevus

8 Charlotteville

4WD

State Route

US Route

Secondary Hwy

Interstate Route

Ramp