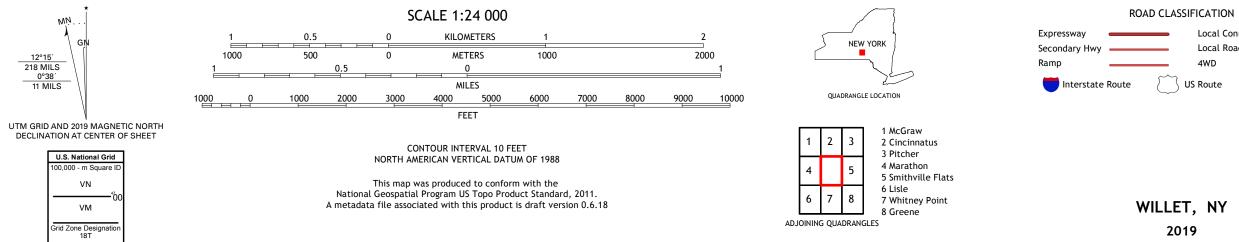

## U.S. DEPARTMENT OF THE INTERIOR U.S. GEOLOGICAL SURVEY

WILLET QUADRANGLE NEW YORK 7.5-MINUTE SERIES

Produced by the United States Geological Survey North American Datum of 1983 (NAD83) World Geodetic System of 1984 (WGS84). Projection and 1 000-meter grid:Universal Transverse Mercator, Zone 18T This map is not a legal document. Boundaries may be generalized for this map scale. Private lands within government reservations may not be shown. Obtain permission before entering private lands.

## NSN. 7 6 4 3 0 1 6 3 8 7 3 4 0 NGA REF NO. US GS X 2 4 K 4 9 1 3 5

Local Connector

State Route

Local Road

4WD