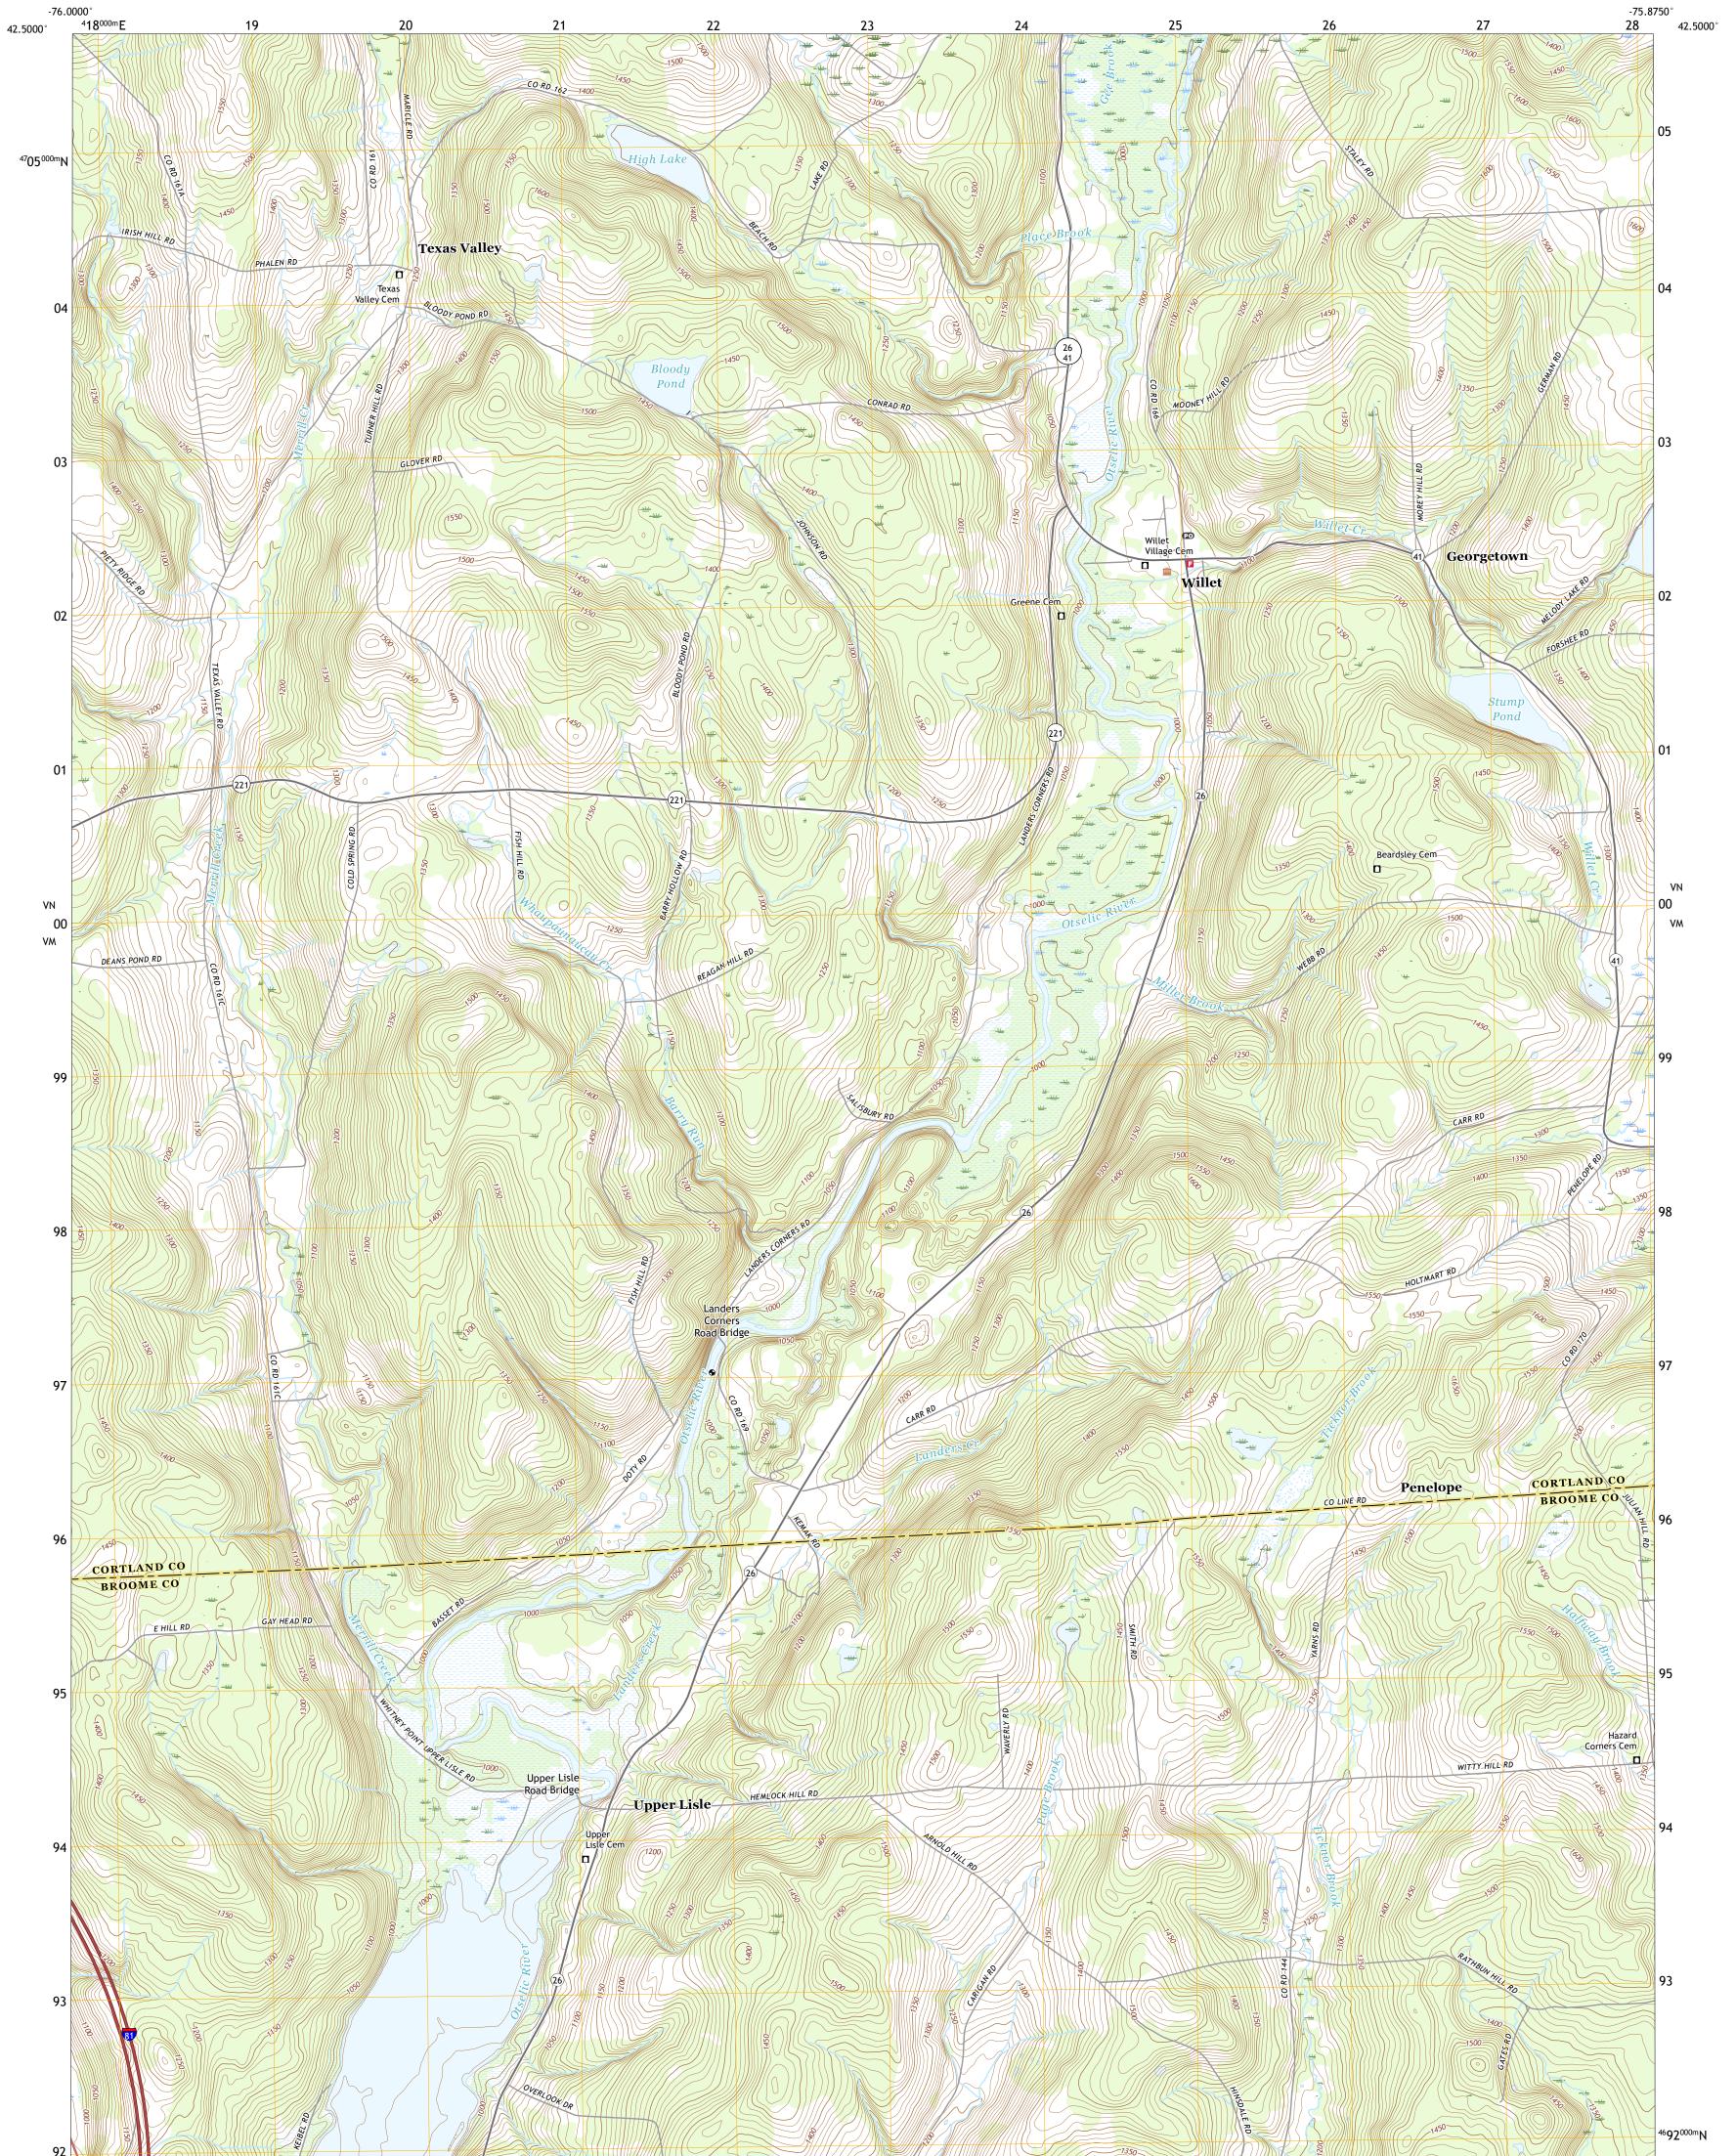

## U.S. DEPARTMENT OF THE INTERIOR U.S. GEOLOGICAL SURVEY

WILLET QUADRANGLE NEW YORK 7.5-MINUTE SERIES

Produced by the United States Geological Survey North American Datum of 1983 (NAD83) World Geodetic System of 1984 (WGS84). Projection and 1 000-meter grid:Universal Transverse Mercator, Zone 18T This map is not a legal document. Boundaries may be generalized for this map scale. Private lands within government reservations may not be shown. Obtain permission before entering private lands.