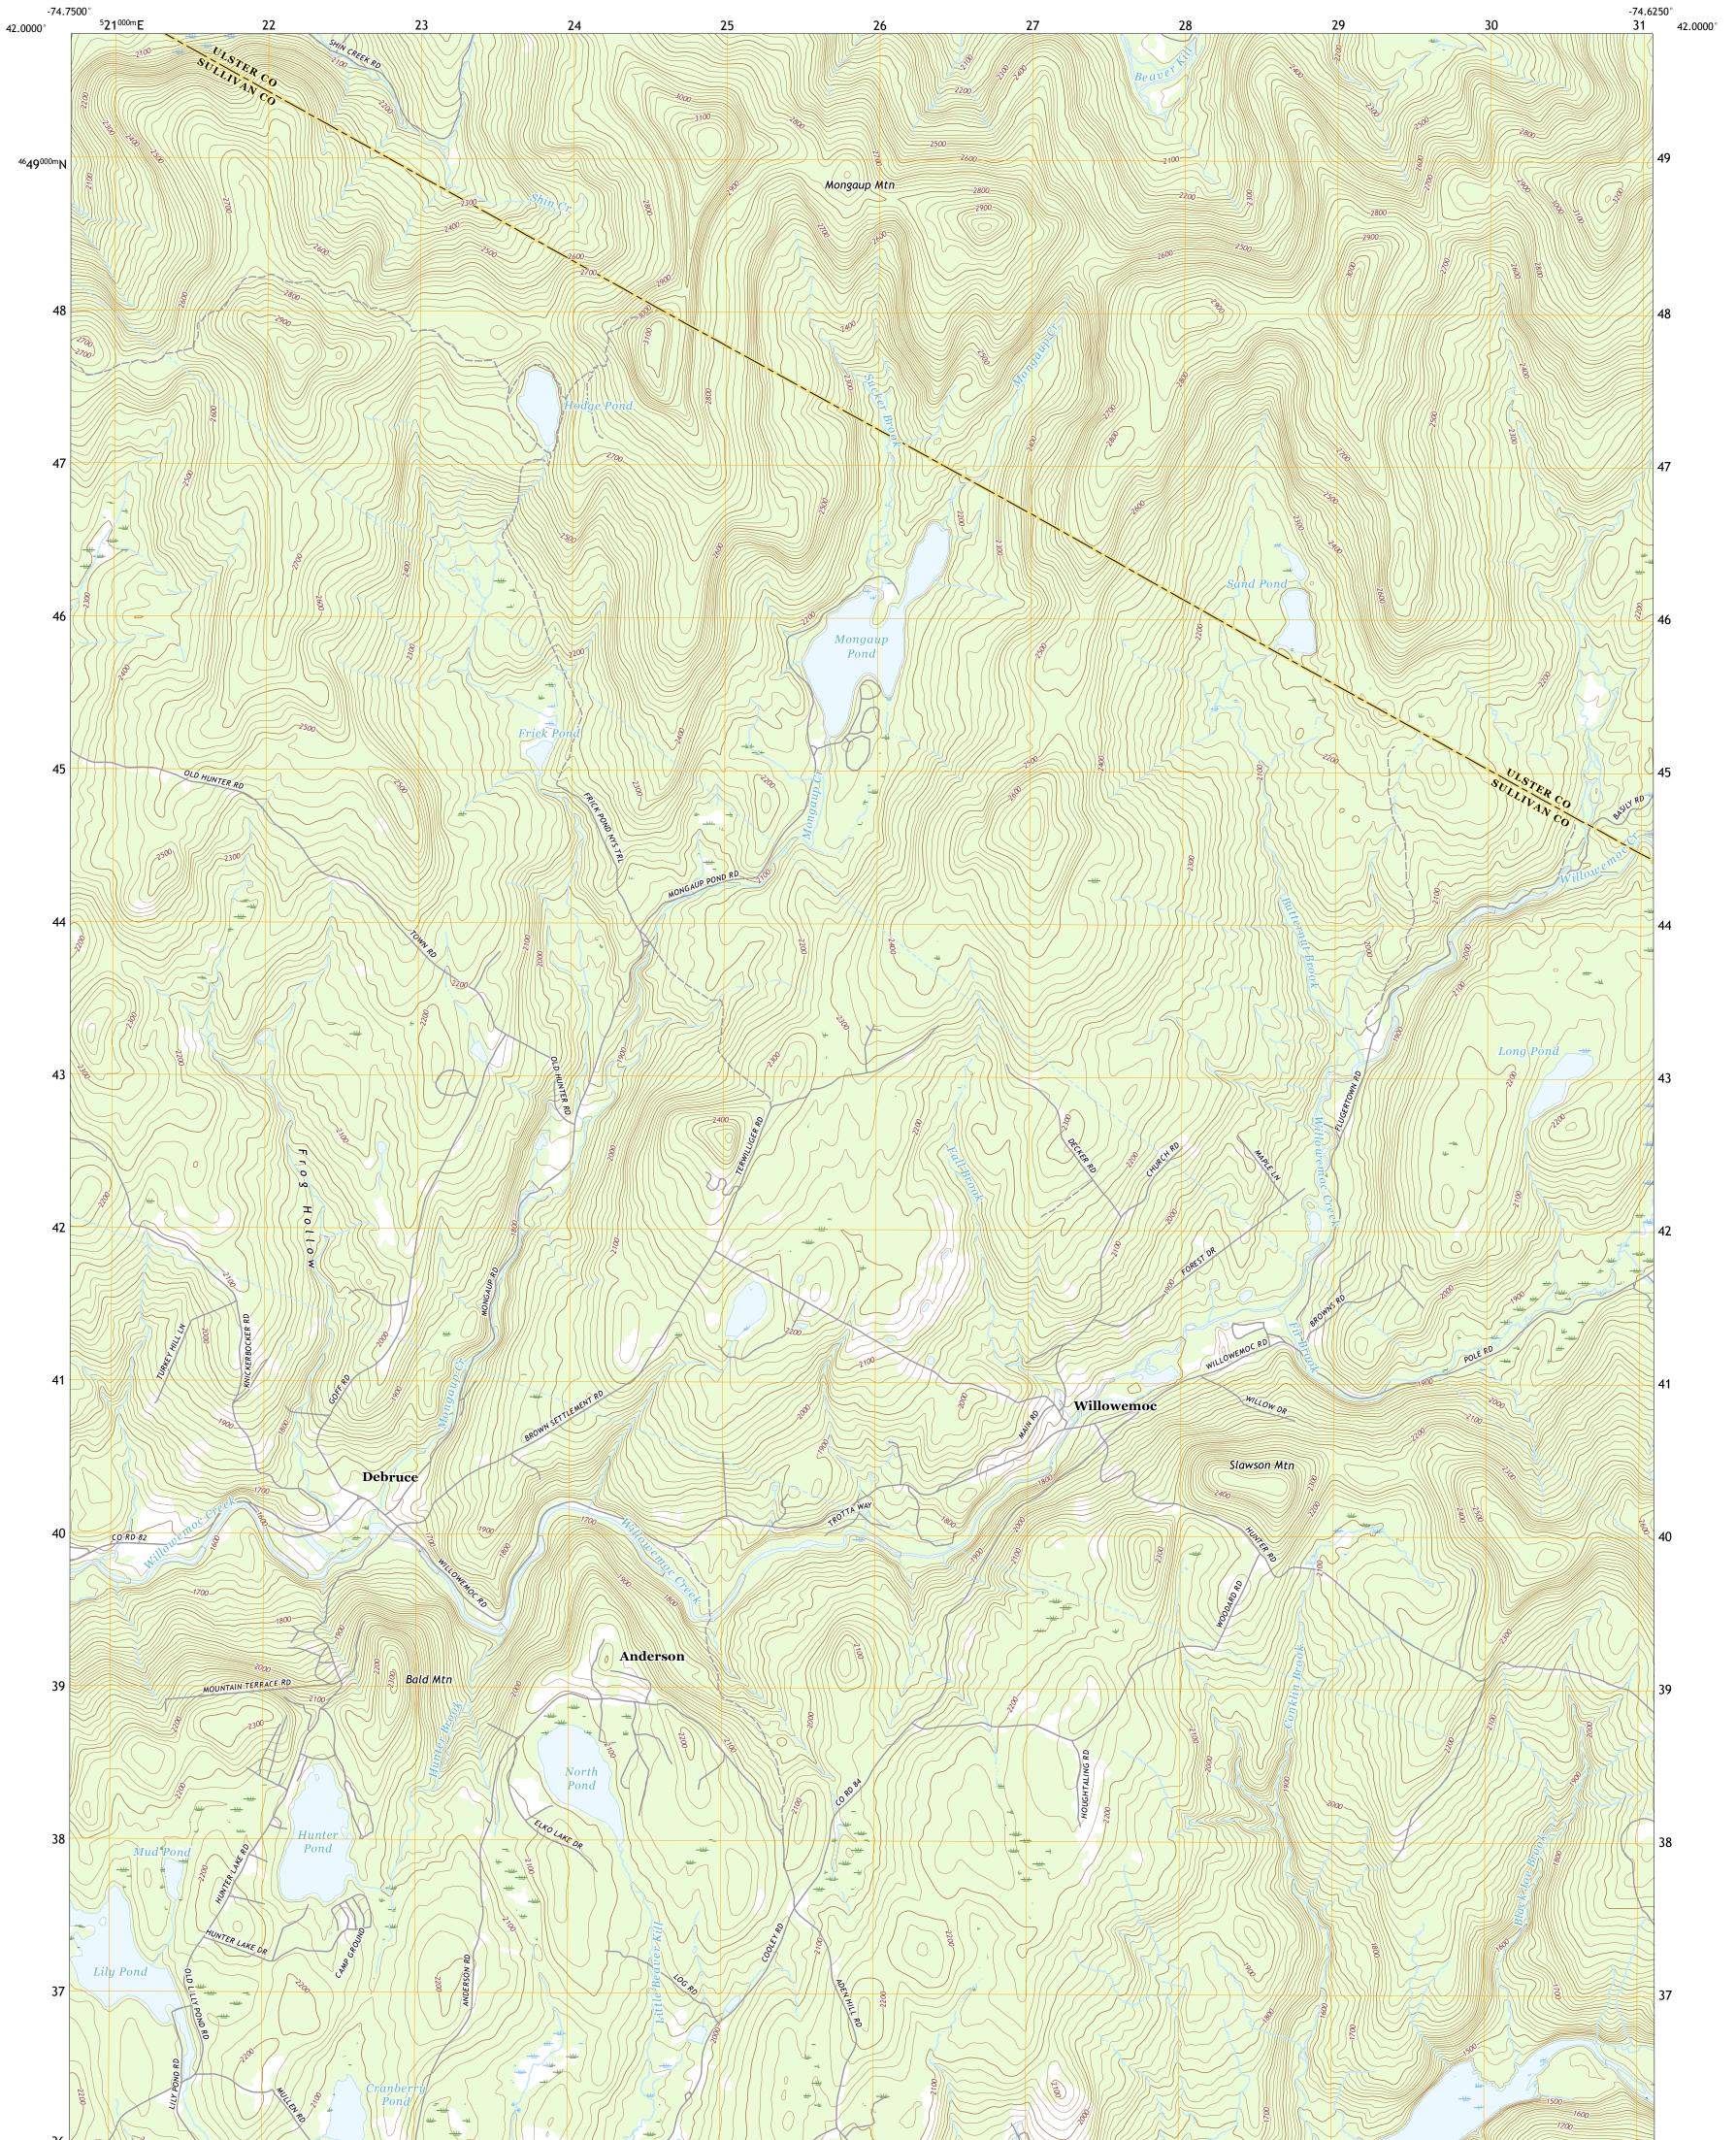

WILLOWEMOC QUADRANGLE NEW YORK 7.5-MINUTE SERIES

Produced by the United States Geological Survey North American Datum of 1983 (NAD83) World Geodetic System of 1984 (WGS84). Projection and 1 000-meter grid:Universal Transverse Mercator, Zone 18T This map is not a legal document. Boundaries may be generalized for this map scale. Private lands within government reservations may not be shown. Obtain permission before entering private lands.

 Imagery......NAIP, July 2017 - December 2017

 Roads......U.S.
 Census Bureau, 2016

 Names......GNIS, 1980 - 2015

 Hydrography.....National Hydrography Dataset, 1899 - 2019

 Contours.....Nutiple sources; see metadata file 2017 - 2018

 Wetlands......FWS National Wetlands Inventory 1985 - 2003