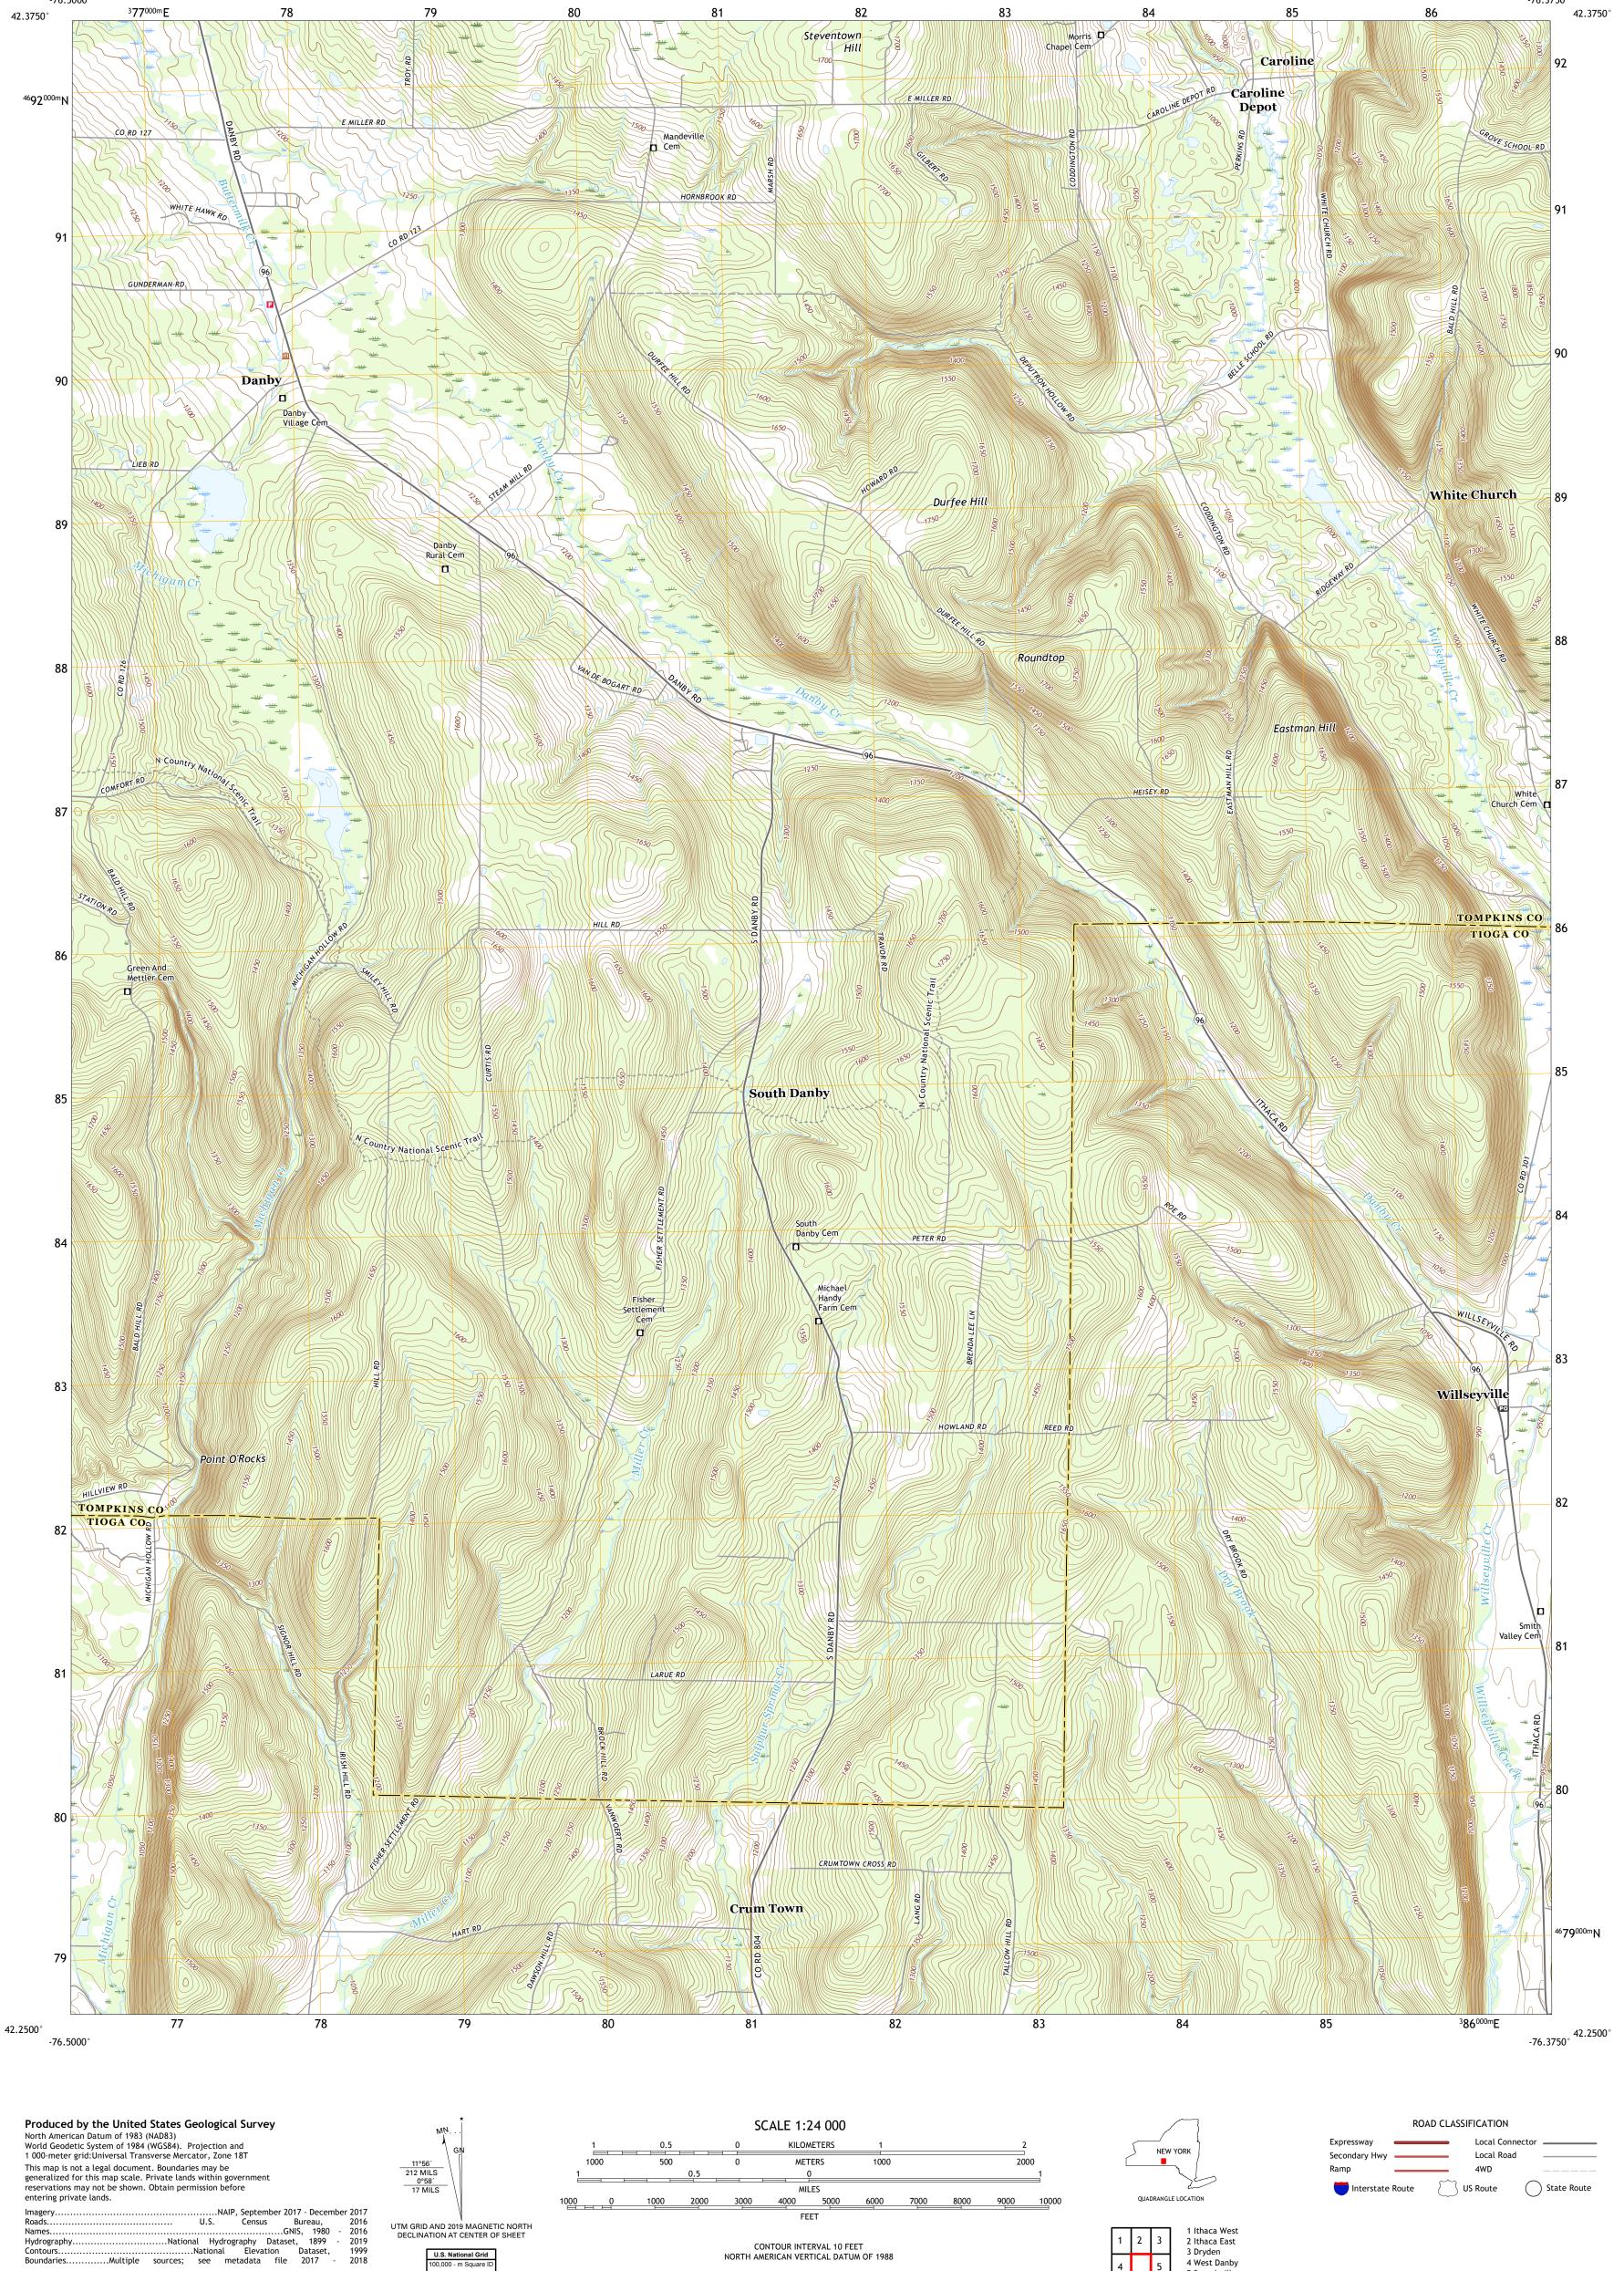

FEET

CONTOUR INTERVAL 10 FEET NORTH AMERICAN VERTICAL DATUM OF 1988

This map was produced to conform with the National Geospatial Program US Topo Product Standard, 2011. A metadata file associated with this product is draft version 0.6.18

1 Ithaca West

2 Ithaca East

4 West Danby 5 Speedsville

WILLSEYVILLE, NY

2019

3 Dryden

6 Van Etten

7 Spencer

8 Candor

ADJOINING QUADRANGLES

UTM GRID AND 2019 MAGNETIC NORTH DECLINATION AT CENTER OF SHEET

U.S. National Grid 100,000 - m Square ID

UM

Grid Zone Designation 18T

Wetlands Inventory 1985 - 1986

Imagery.... Roads..... Names.....

Boundaries...

Wetlands...

Hydrography...... Contours....