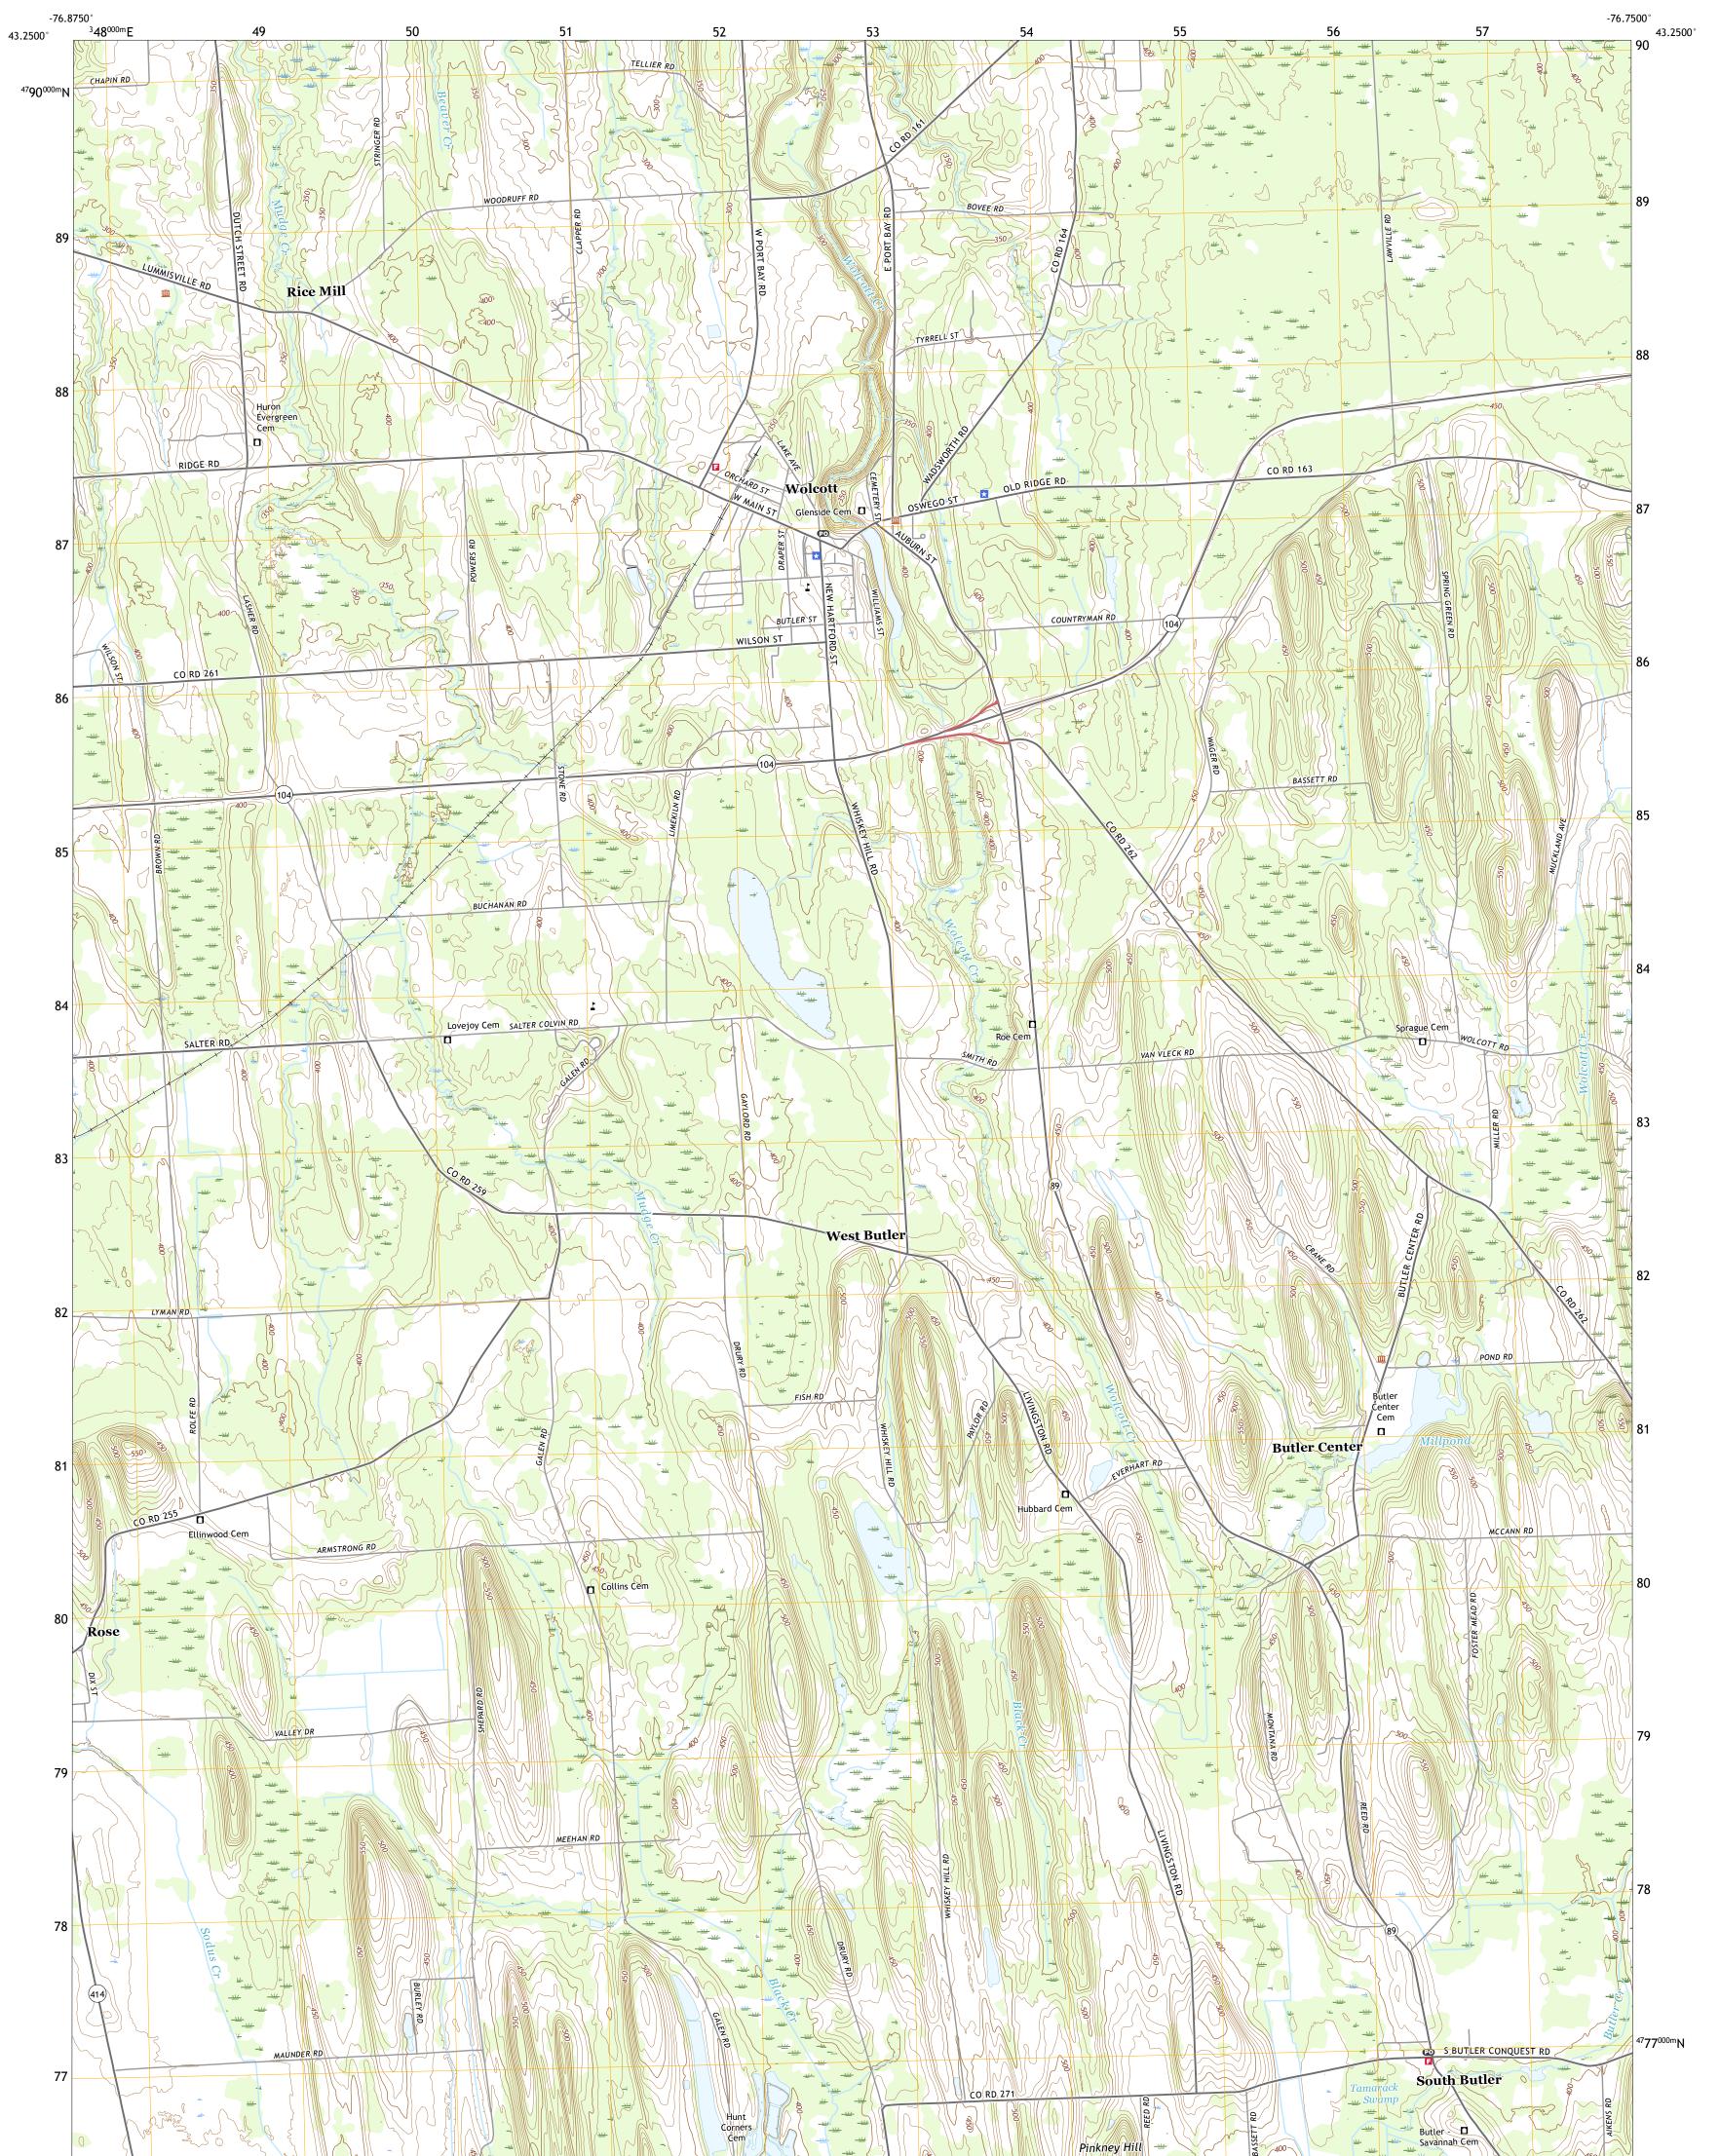

## The National Map US Topo

WOLCOTT QUADRANGLE NEW YORK - WAYNE COUNTY 7.5-MINUTE SERIES

Produced by the United States Geological Survey North American Datum of 1983 (NAD83) World Geodetic System of 1984 (WGS84). Projection and 1 000-meter grid:Universal Transverse Mercator, Zone 18T This map is not a legal document. Boundaries may be generalized for this map scale. Private lands within government reservations may not be shown. Obtain permission before entering private lands.