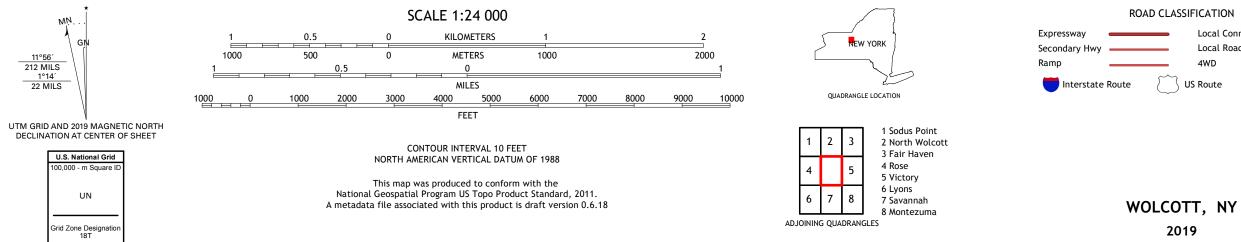

## The National Map US Topo

WOLCOTT QUADRANGLE NEW YORK - WAYNE COUNTY 7.5-MINUTE SERIES

Produced by the United States Geological Survey North American Datum of 1983 (NAD83) World Geodetic System of 1984 (WGS84). Projection and 1 000-meter grid:Universal Transverse Mercator, Zone 18T This map is not a legal document. Boundaries may be generalized for this map scale. Private lands within government reservations may not be shown. Obtain permission before entering private lands.