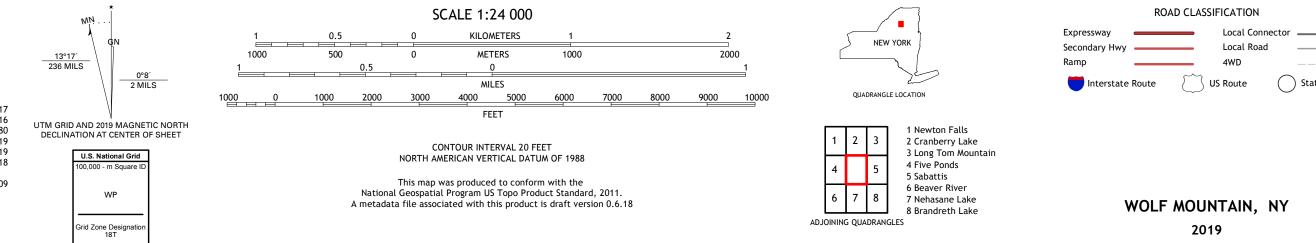

## U.S. DEPARTMENT OF THE INTERIOR U.S. GEOLOGICAL SURVEY

WOLF MOUNTAIN QUADRANGLE NEW YORK 7.5-MINUTE SERIES

**Produced by the United States Geological Survey** North American Datum of 1983 (NAD83) World Geodetic System of 1984 (WGS84). Projection and 1 000-meter grid:Universal Transverse Mercator, Zone 18T This map is not a legal document. Boundaries may be generalized for this map scale. Private lands within government reservations may not be shown. Obtain permission before entering private lands.

Imagery.... Roads..... Names..... 2009 Wetlands... ..FWS National Wetlands Inventory

NSN. 7643016387350 NGA REF NO. USGSX24K49667

State Route