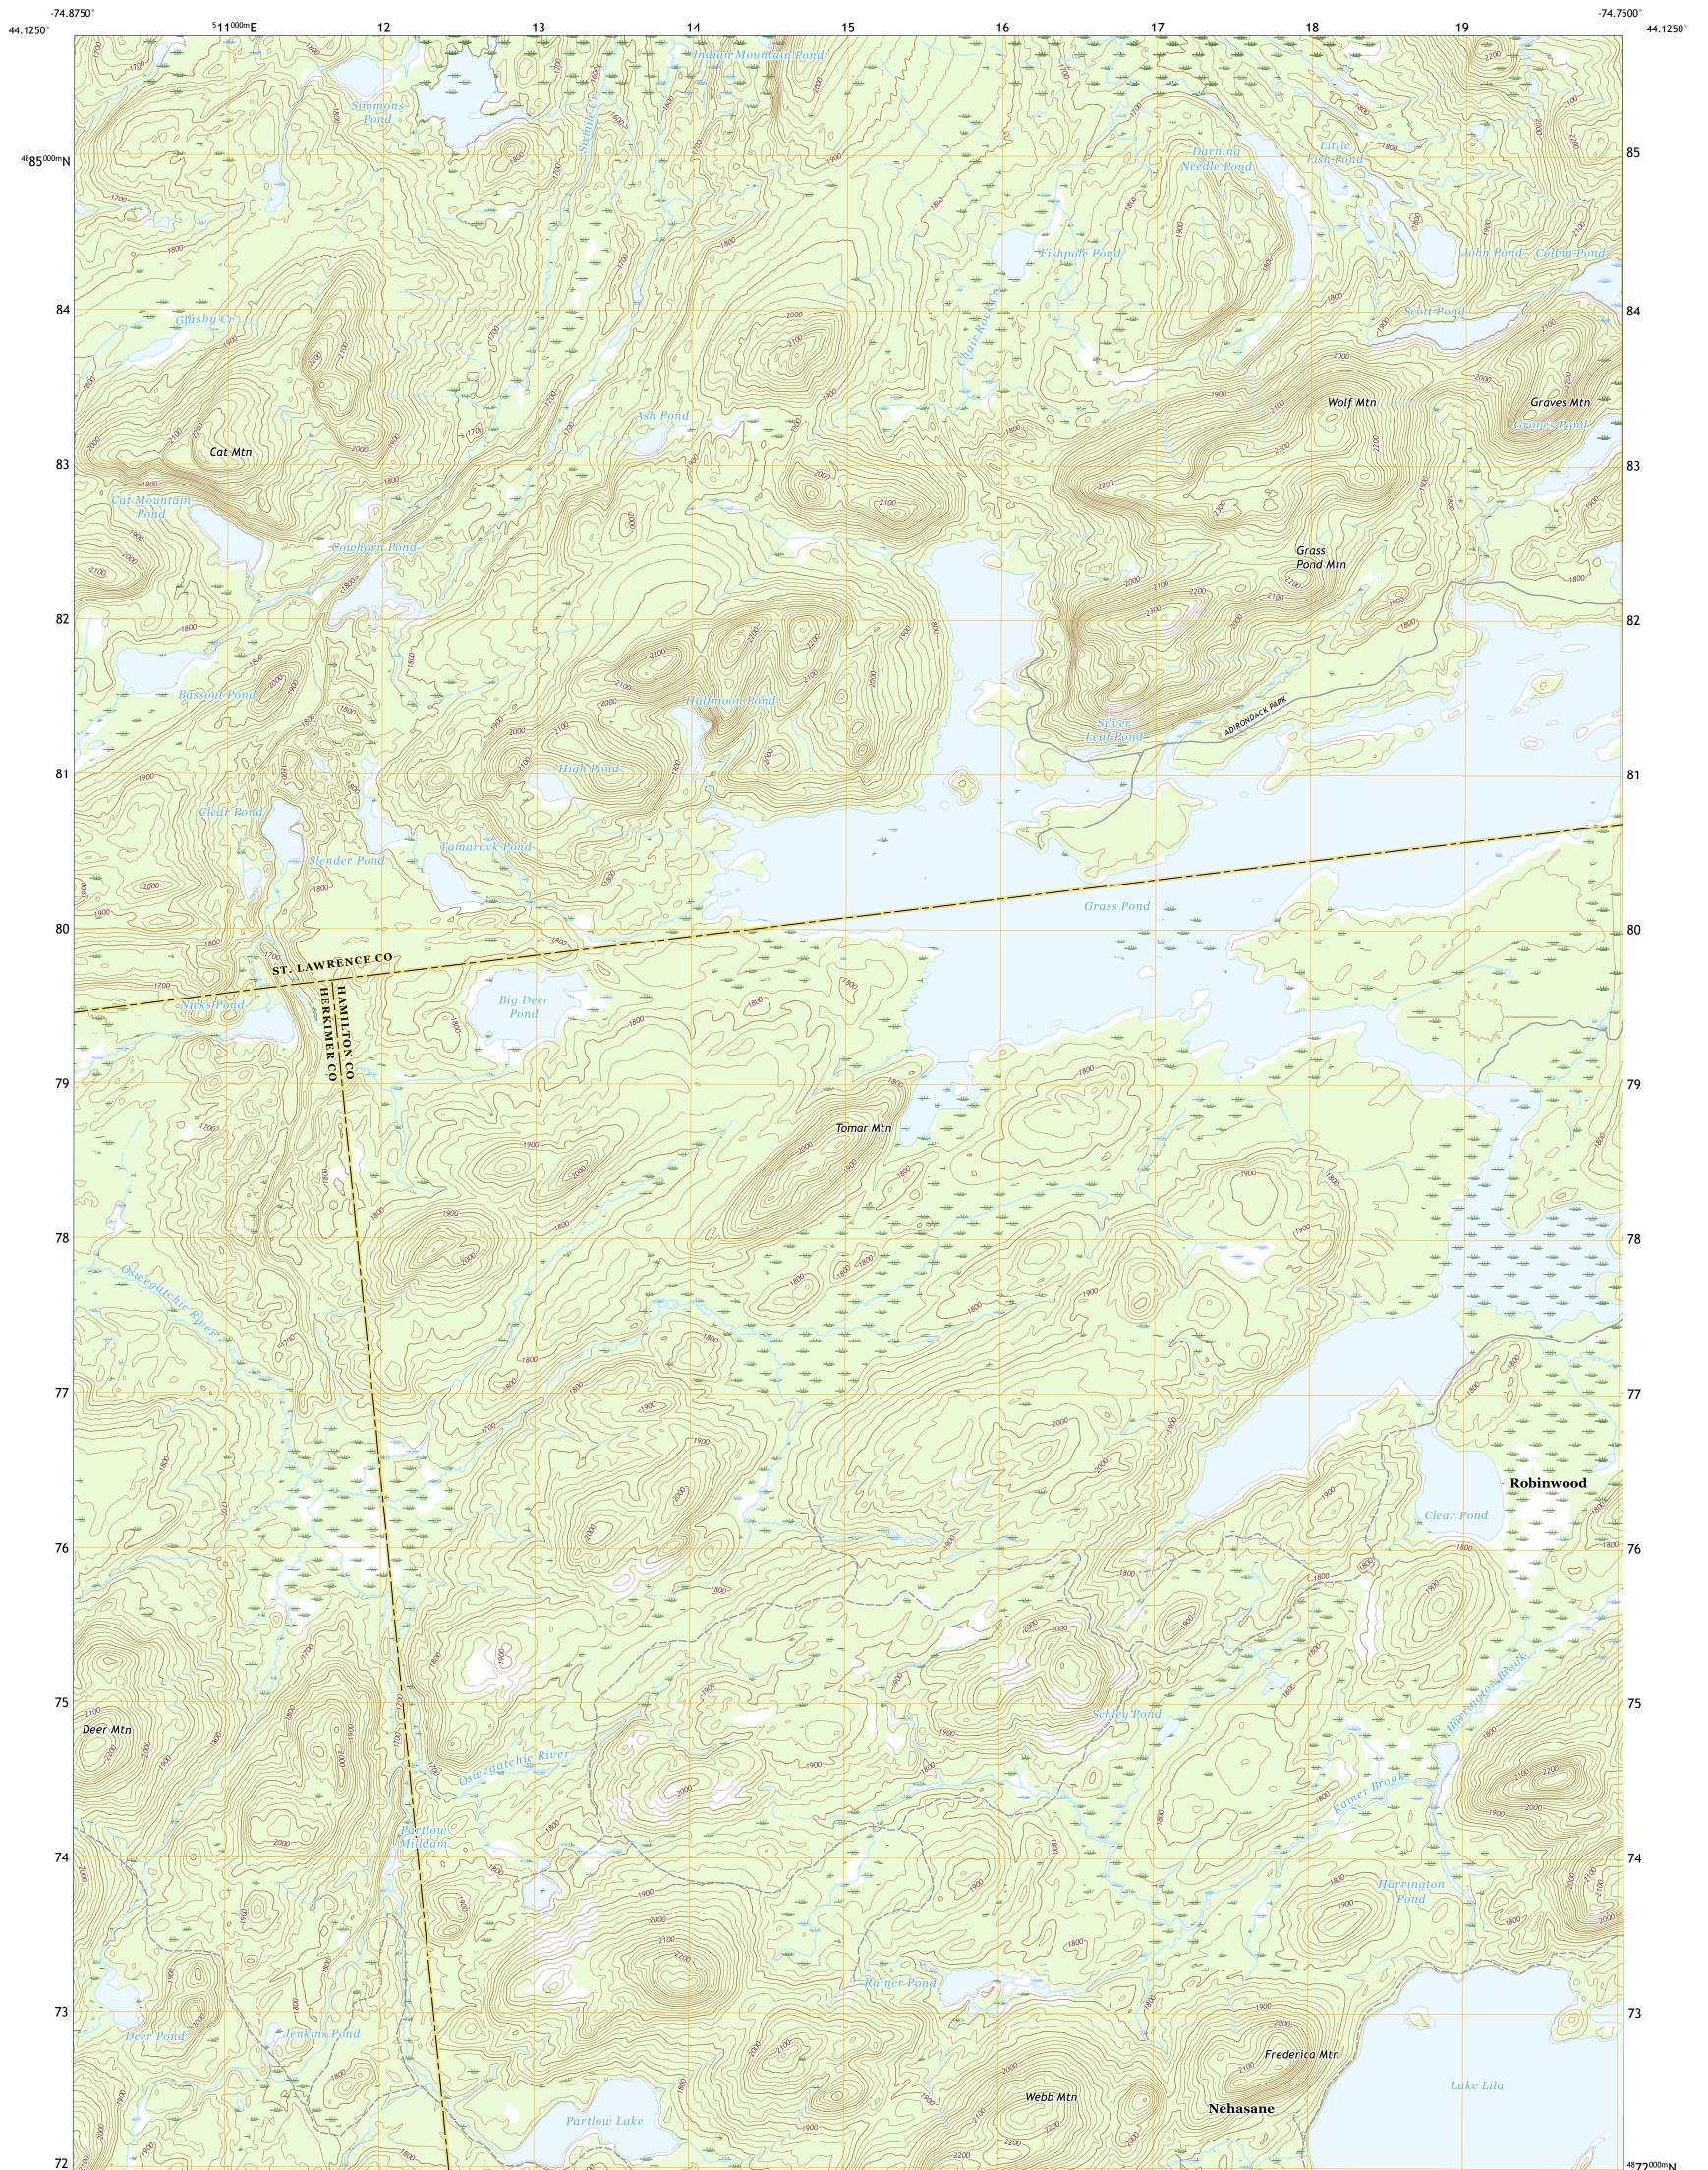

## U.S. DEPARTMENT OF THE INTERIOR U.S. GEOLOGICAL SURVEY

WOLF MOUNTAIN QUADRANGLE NEW YORK 7.5-MINUTE SERIES

**Produced by the United States Geological Survey** North American Datum of 1983 (NAD83) World Geodetic System of 1984 (WGS84). Projection and 1 000-meter grid:Universal Transverse Mercator, Zone 18T This map is not a legal document. Boundaries may be generalized for this map scale. Private lands within government reservations may not be shown. Obtain permission before entering private lands.