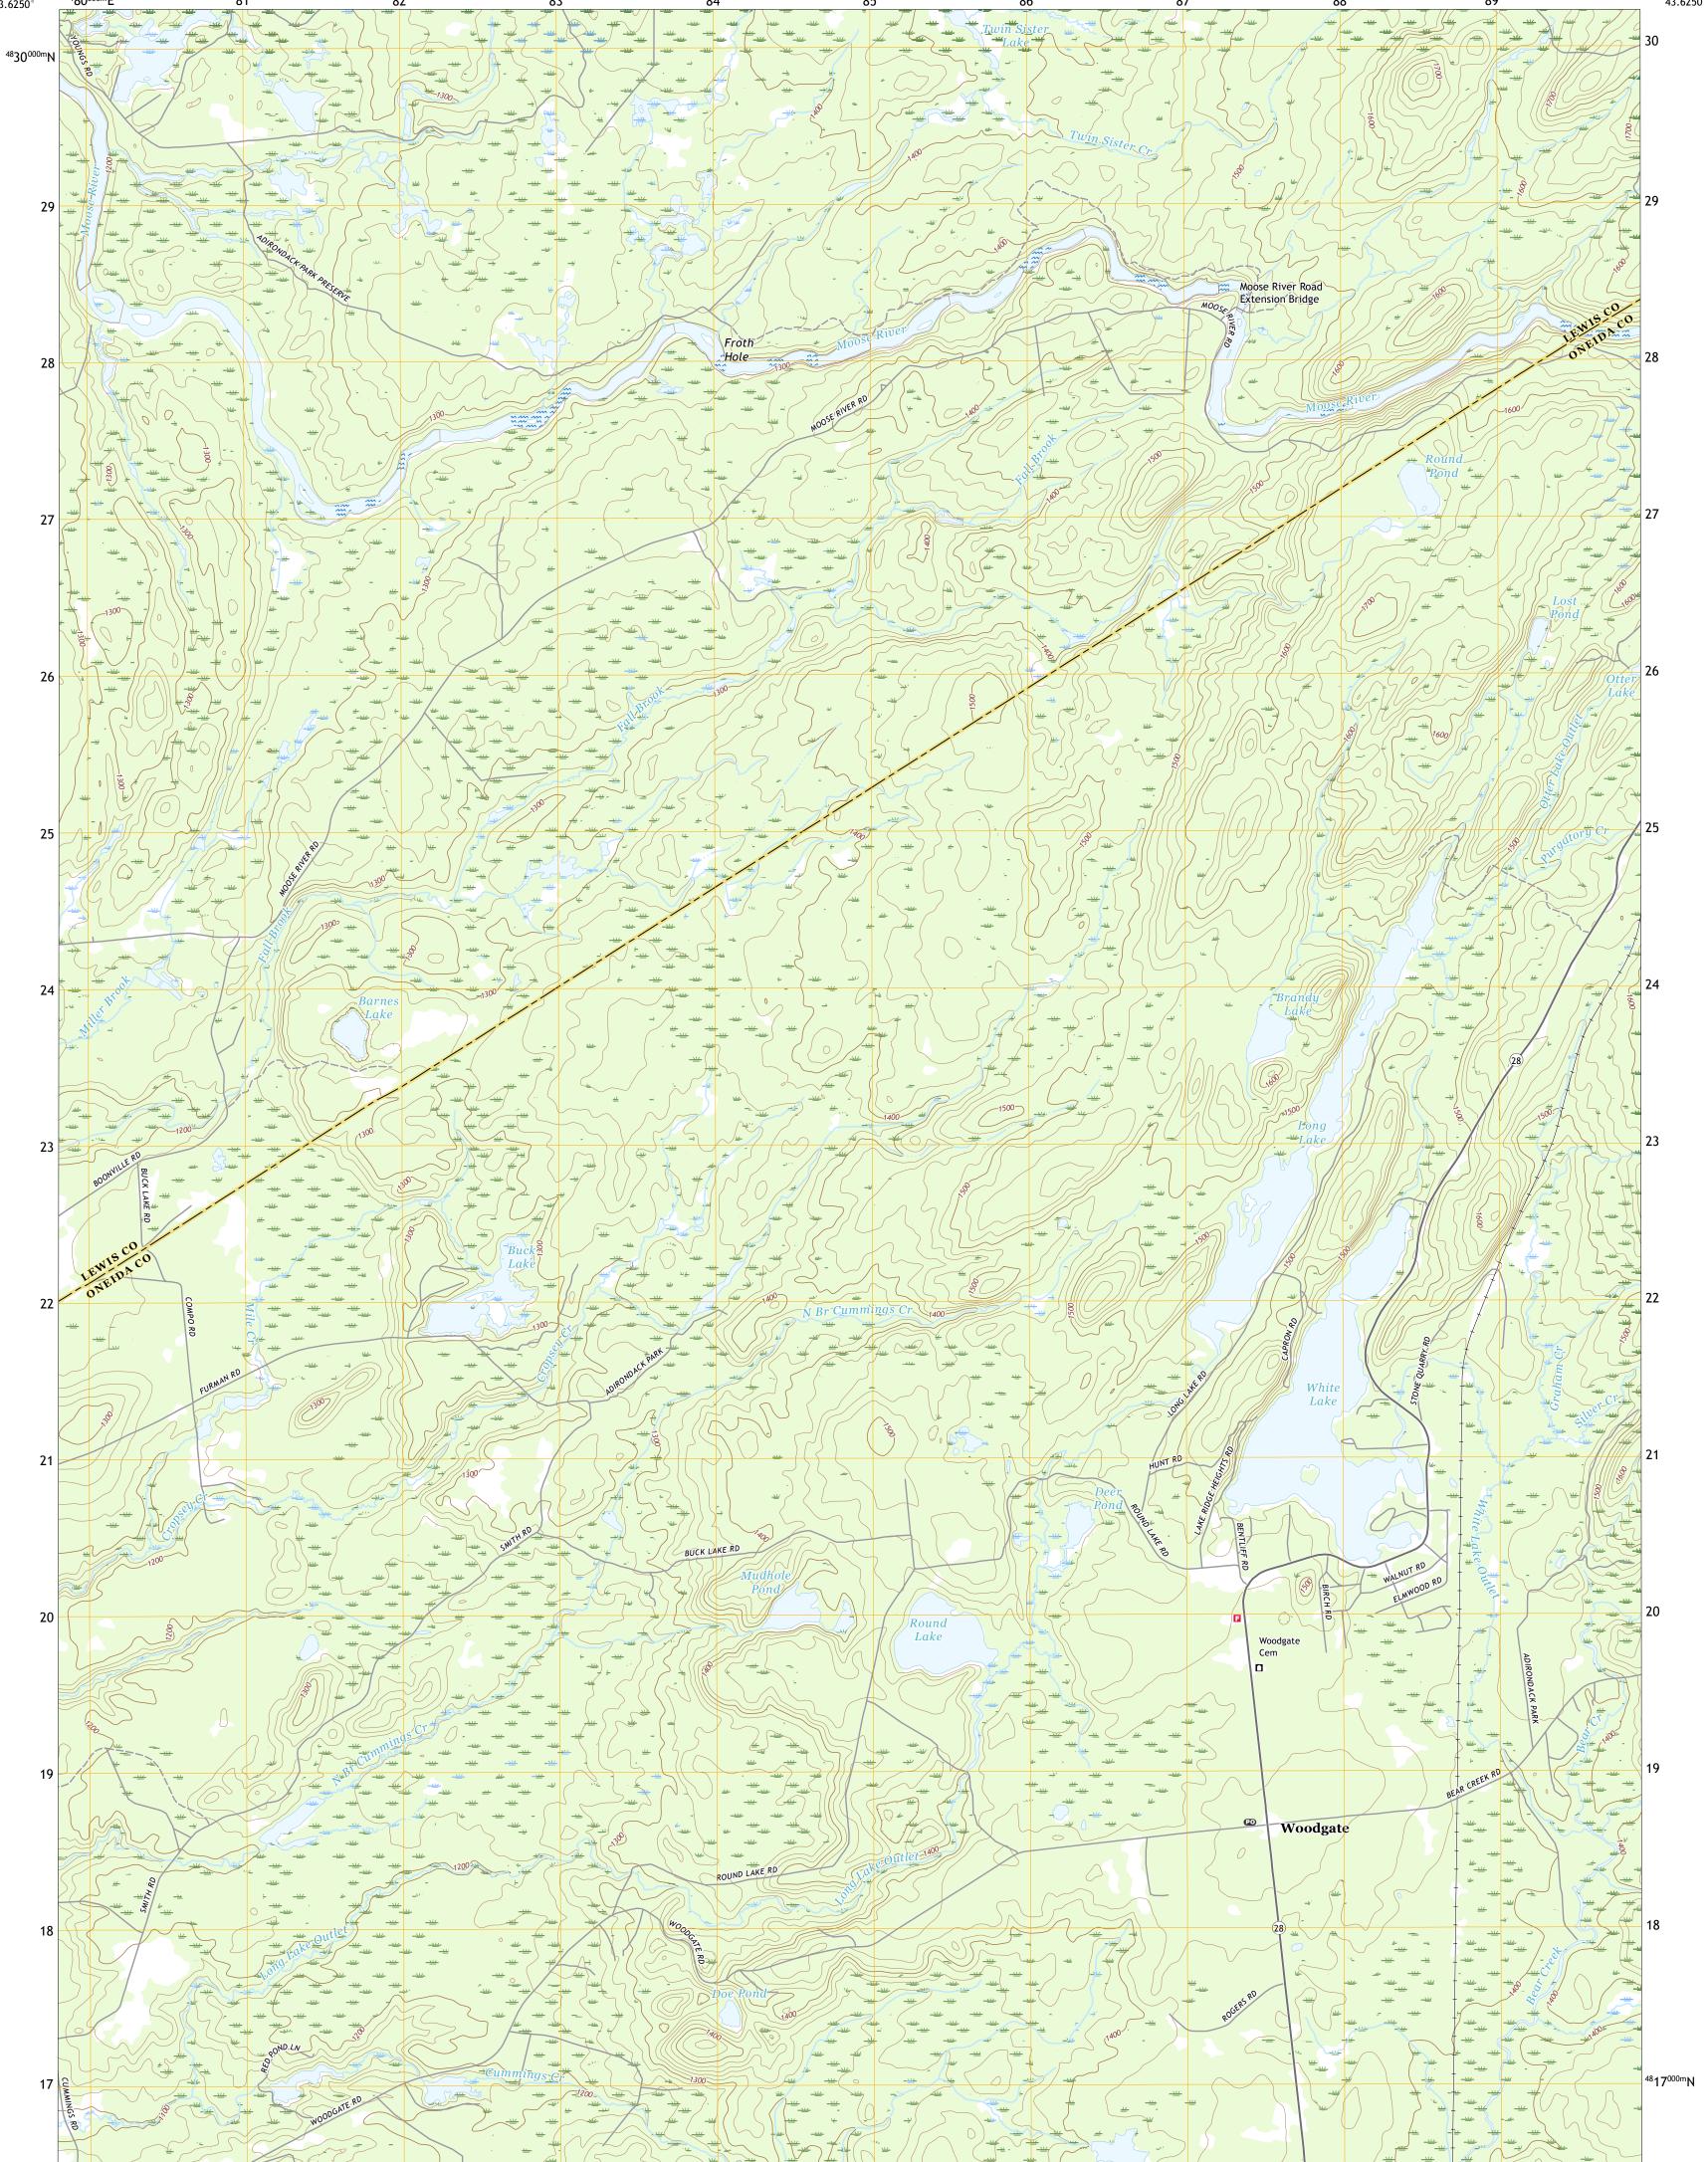

Produced by the United States Geological Survey North American Datum of 1983 (NAD83) World Geodetic System of 1984 (WGS84). Projection and 1 000-meter grid:Universal Transverse Mercator, Zone 18T This map is not a legal document. Boundaries may be generalized for this map scale. Private lands within government reservations may not be shown. Obtain permission before entering private lands.

Imagery... Roads..... Names.... Hydrography..... Contours.... Boundaries.... 2009 Wetlands... ..FWS National Wetlands Inventory



NSN. 7643016387344 NGA REF NO. USGSX24K76688

Local Connector

\_\_\_\_

State Route

Local Road

4WD