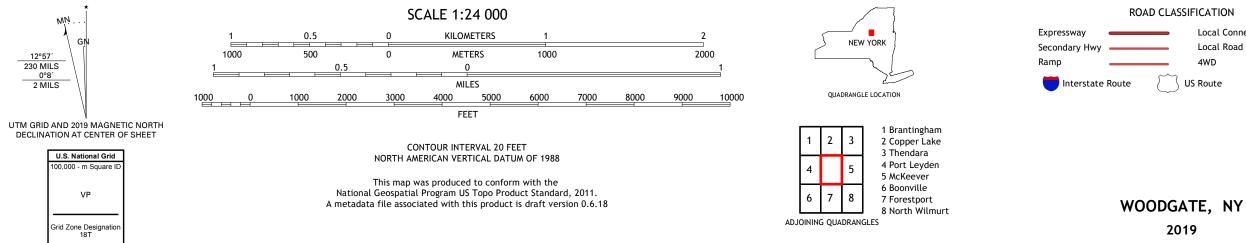

Produced by the United States Geological Survey North American Datum of 1983 (NAD83) World Geodetic System of 1984 (WGS84). Projection and 1 000-meter grid:Universal Transverse Mercator, Zone 18T This map is not a legal document. Boundaries may be generalized for this map scale. Private lands within government reservations may not be shown. Obtain permission before entering private lands.

Imagery... Roads..... Names.... Hydrography..... Contours.... Boundaries.... 2009 Wetlands... ..FWS National Wetlands Inventory

NSN. 7643016387344 NGA REF NO. USGSX24K76688

Local Connector

\_\_\_\_

State Route

Local Road

4WD