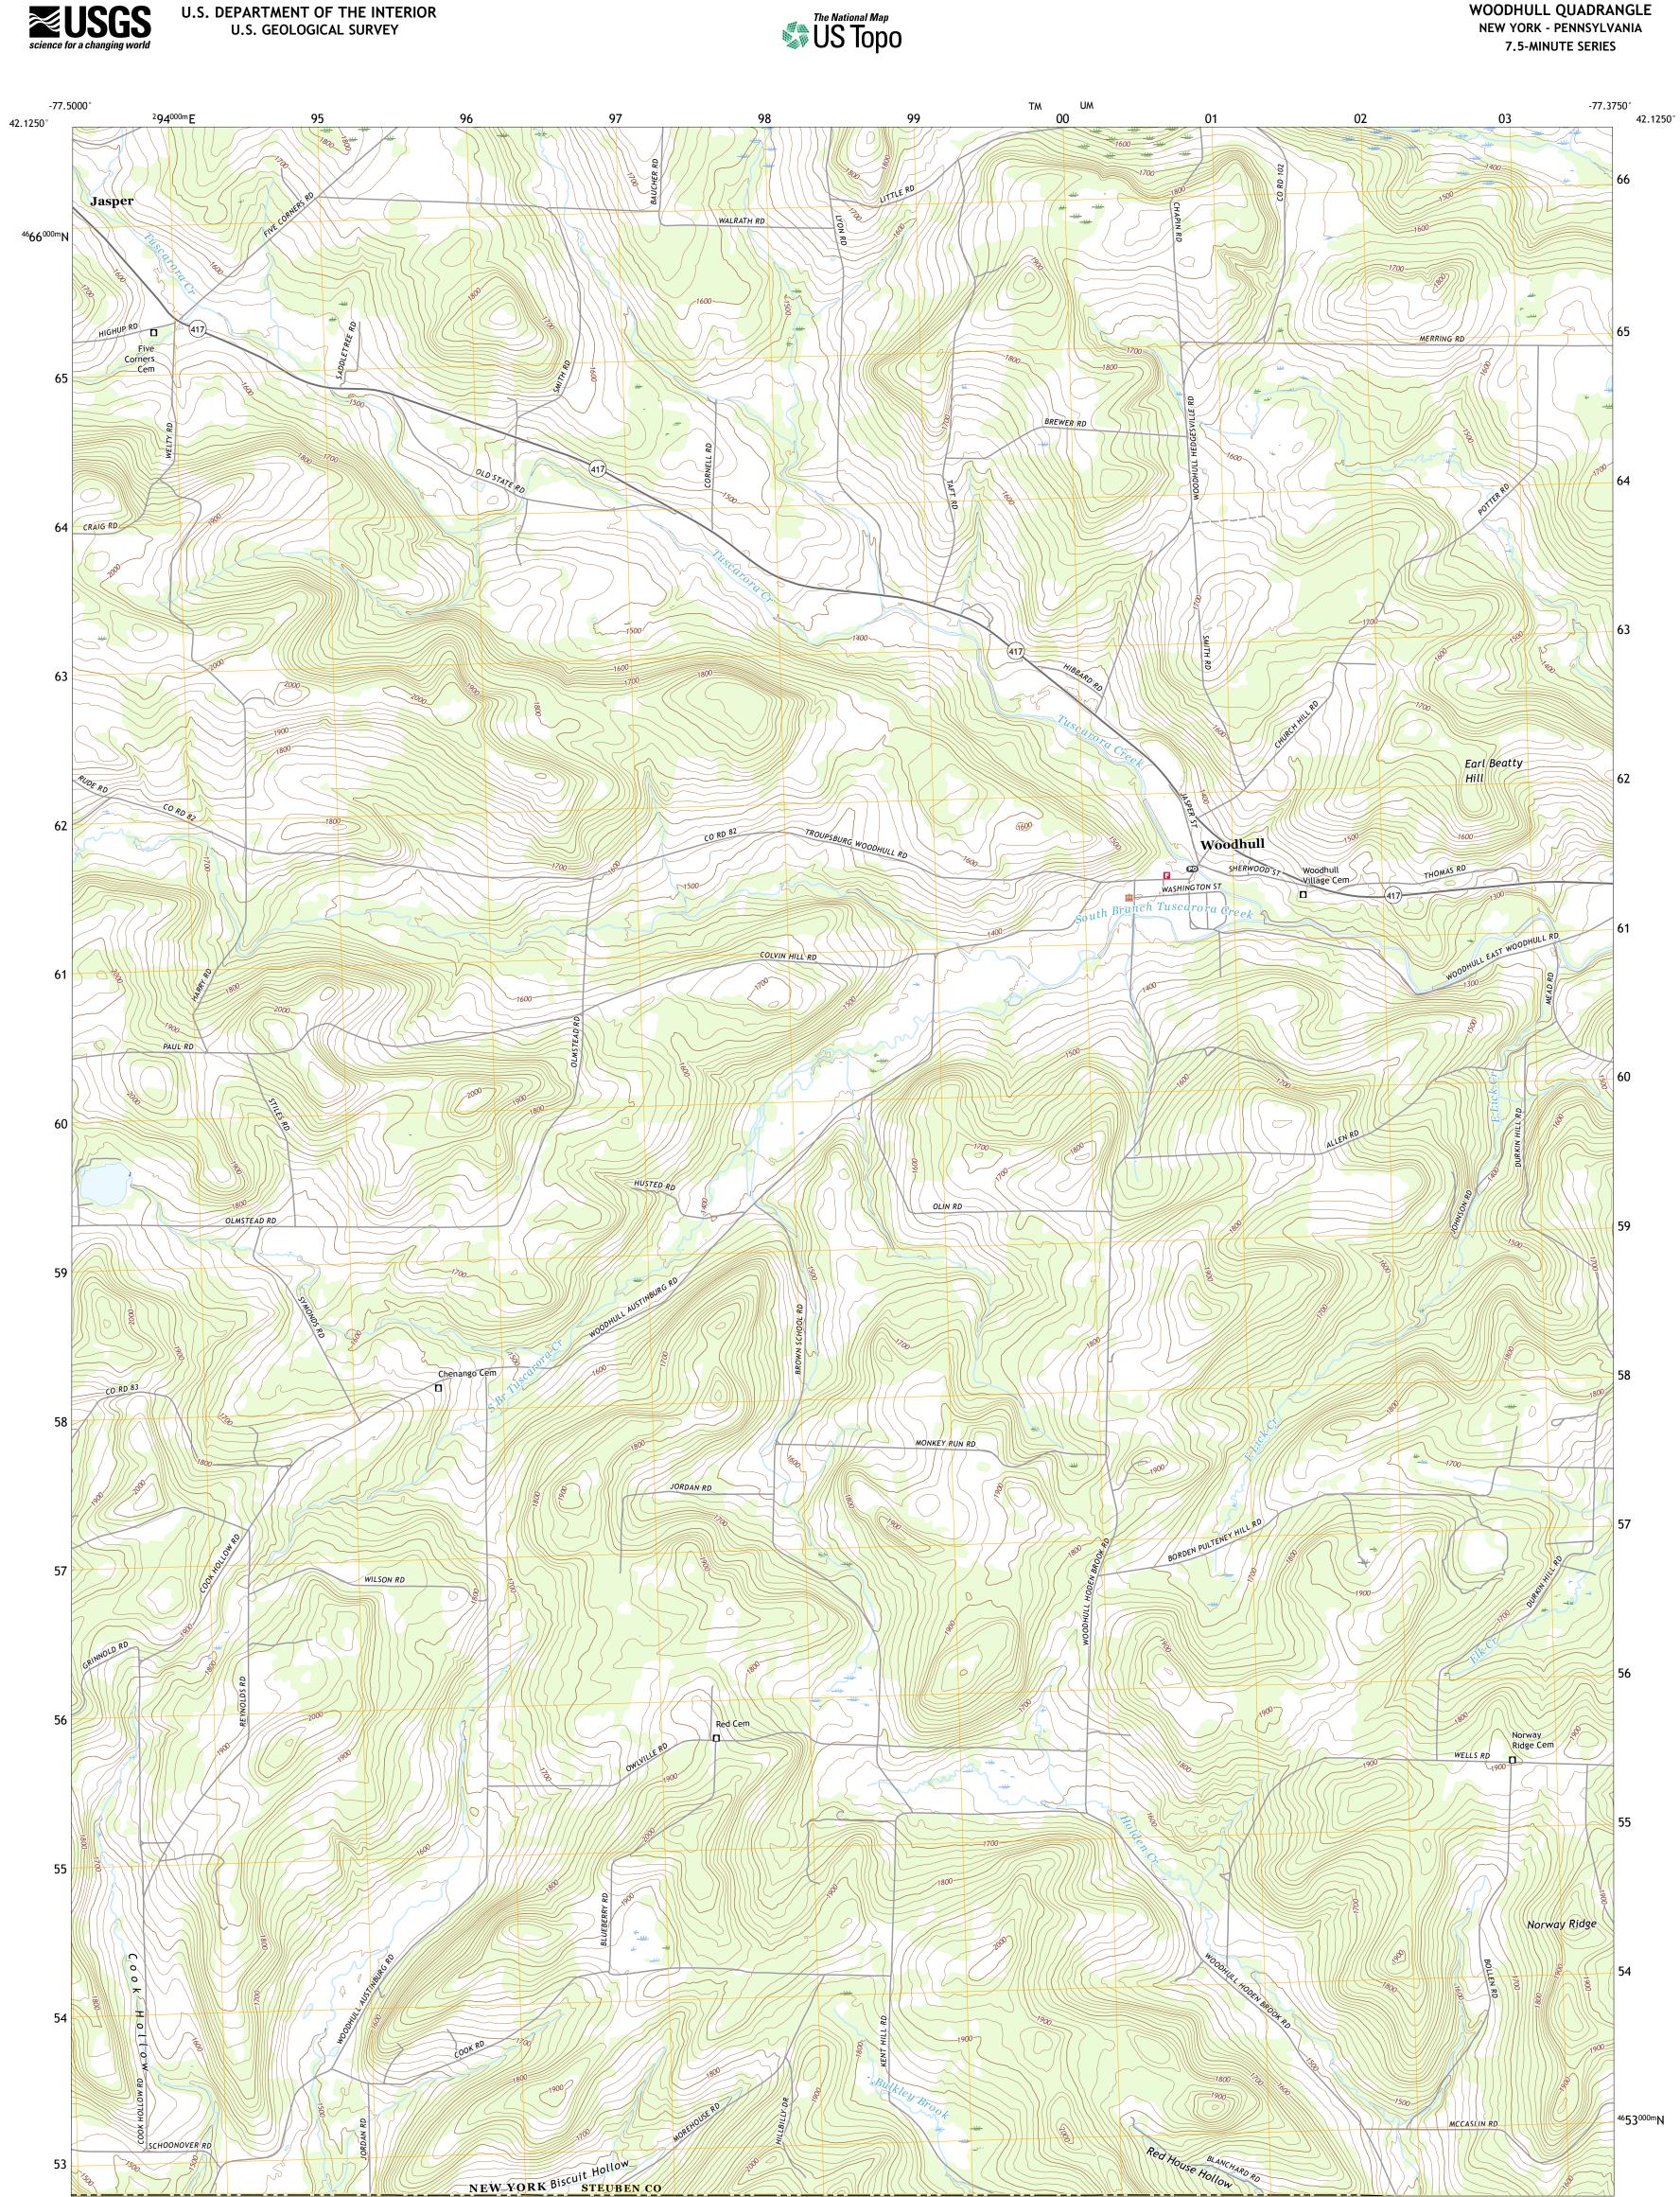

The National Map US Topo

U.S. DEPARTMENT OF THE INTERIOR U.S. GEOLOGICAL SURVEY

WOODHULL QUADRANGLE NEW YORK - PENNSYLVANIA 7.5-MINUTE SERIES

Produced by the United States Geological Survey North American Datum of 1983 (NAD83) World Geodetic System of 1984 (WGS84). Projection and 1 000-meter grid:Universal Transverse Mercator, Zone 18T This map is not a legal document. Boundaries may be generalized for this map scale. Private lands within government reservations may not be shown. Obtain permission before entering private lands.

Imagery.... Roads..... Names..... Hydrography..... Contours.... Boundaries... ..FWS Wetlands Inventory 1985 Wetlands... National