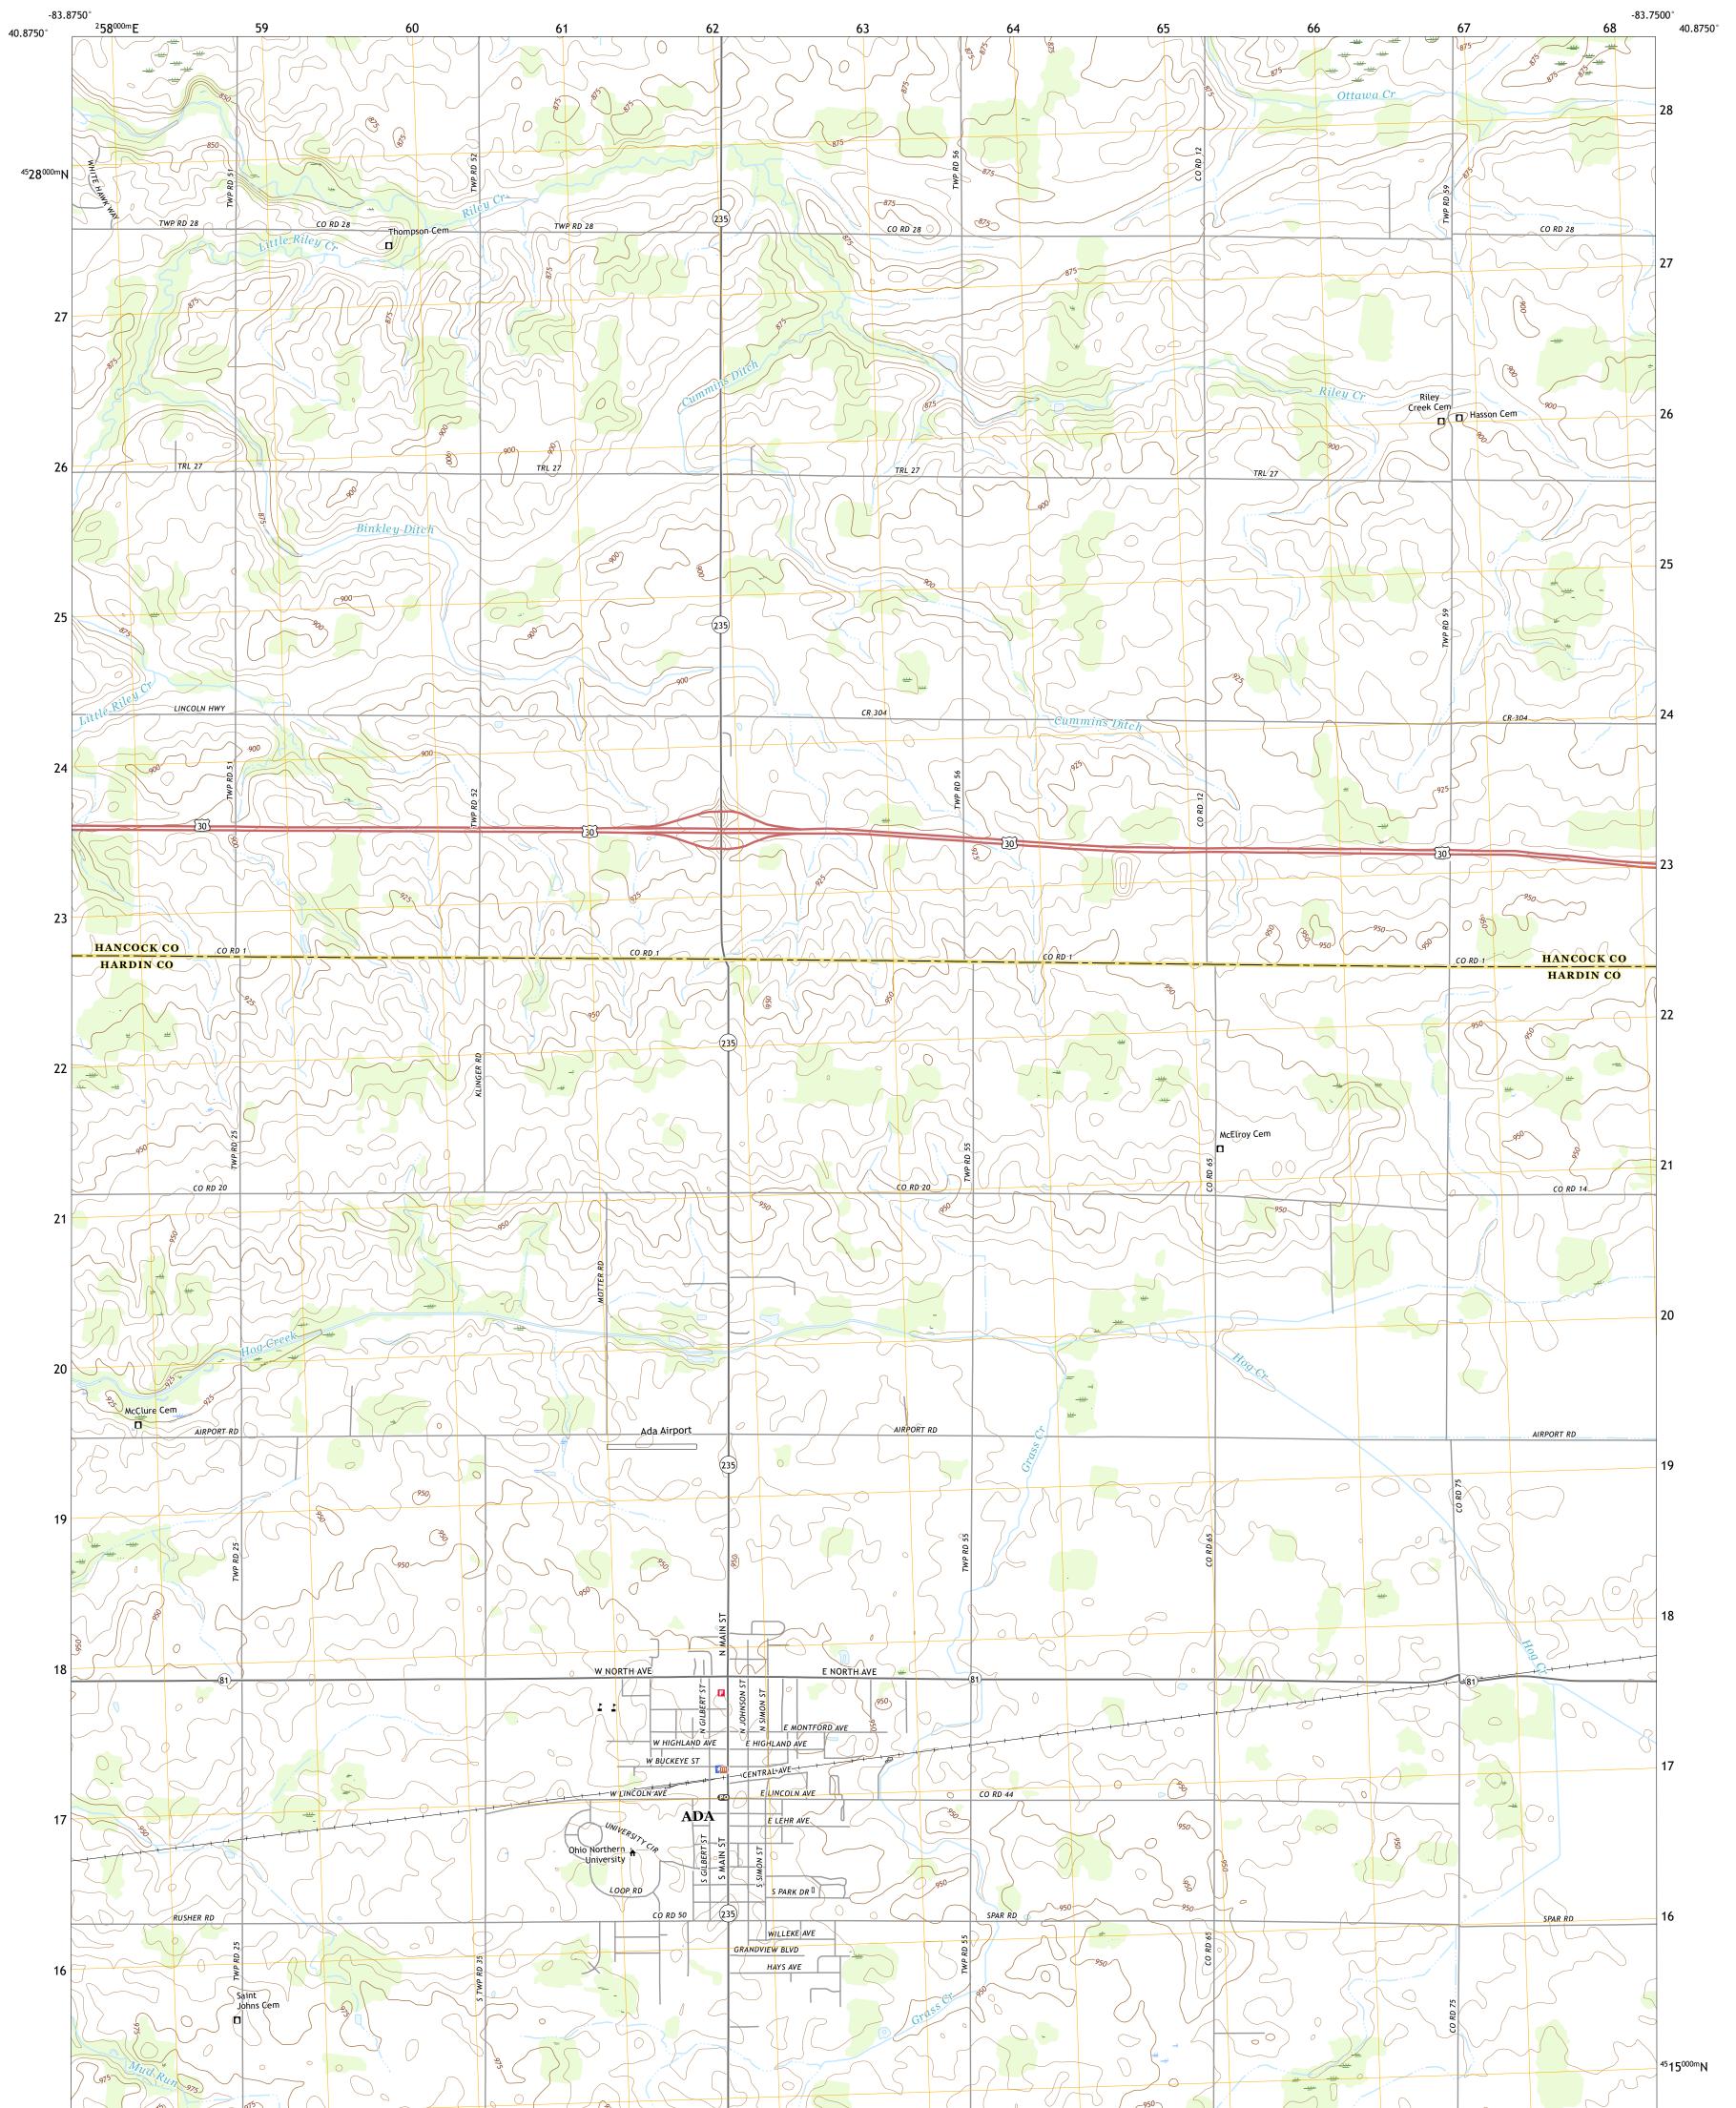

## U.S. DEPARTMENT OF THE INTERIOR U.S. GEOLOGICAL SURVEY

ADA QUADRANGLE OHIO 7.5-MINUTE SERIES

Produced by the United States Geological Survey North American Datum of 1983 (NAD83) World Geodetic System of 1984 (WGS84). Projection and 1 000-meter grid:Universal Transverse Mercator, Zone 17T This map is not a legal document. Boundaries may be generalized for this map scale. Private lands within government reservations may not be shown. Obtain permission before entering private lands.

 Imagery......NAIP, July 2015 - October 2015

 Roads......NAIP, July 2015 - October 2015

 Roads......Naional Bureau, 2016

 Names......GNIS, 1979 - 2019

 Hydrography......National Hydrography Dataset, 1899 - 2019

 Contours.....National Elevation Dataset, 2010

 Boundaries.....Multiple sources; see metadata file 2017 - 2018

 Public Land Survey System.......BLM, 2017

 Wetlands......FWS National Wetlands Inventory 2004 - 2007