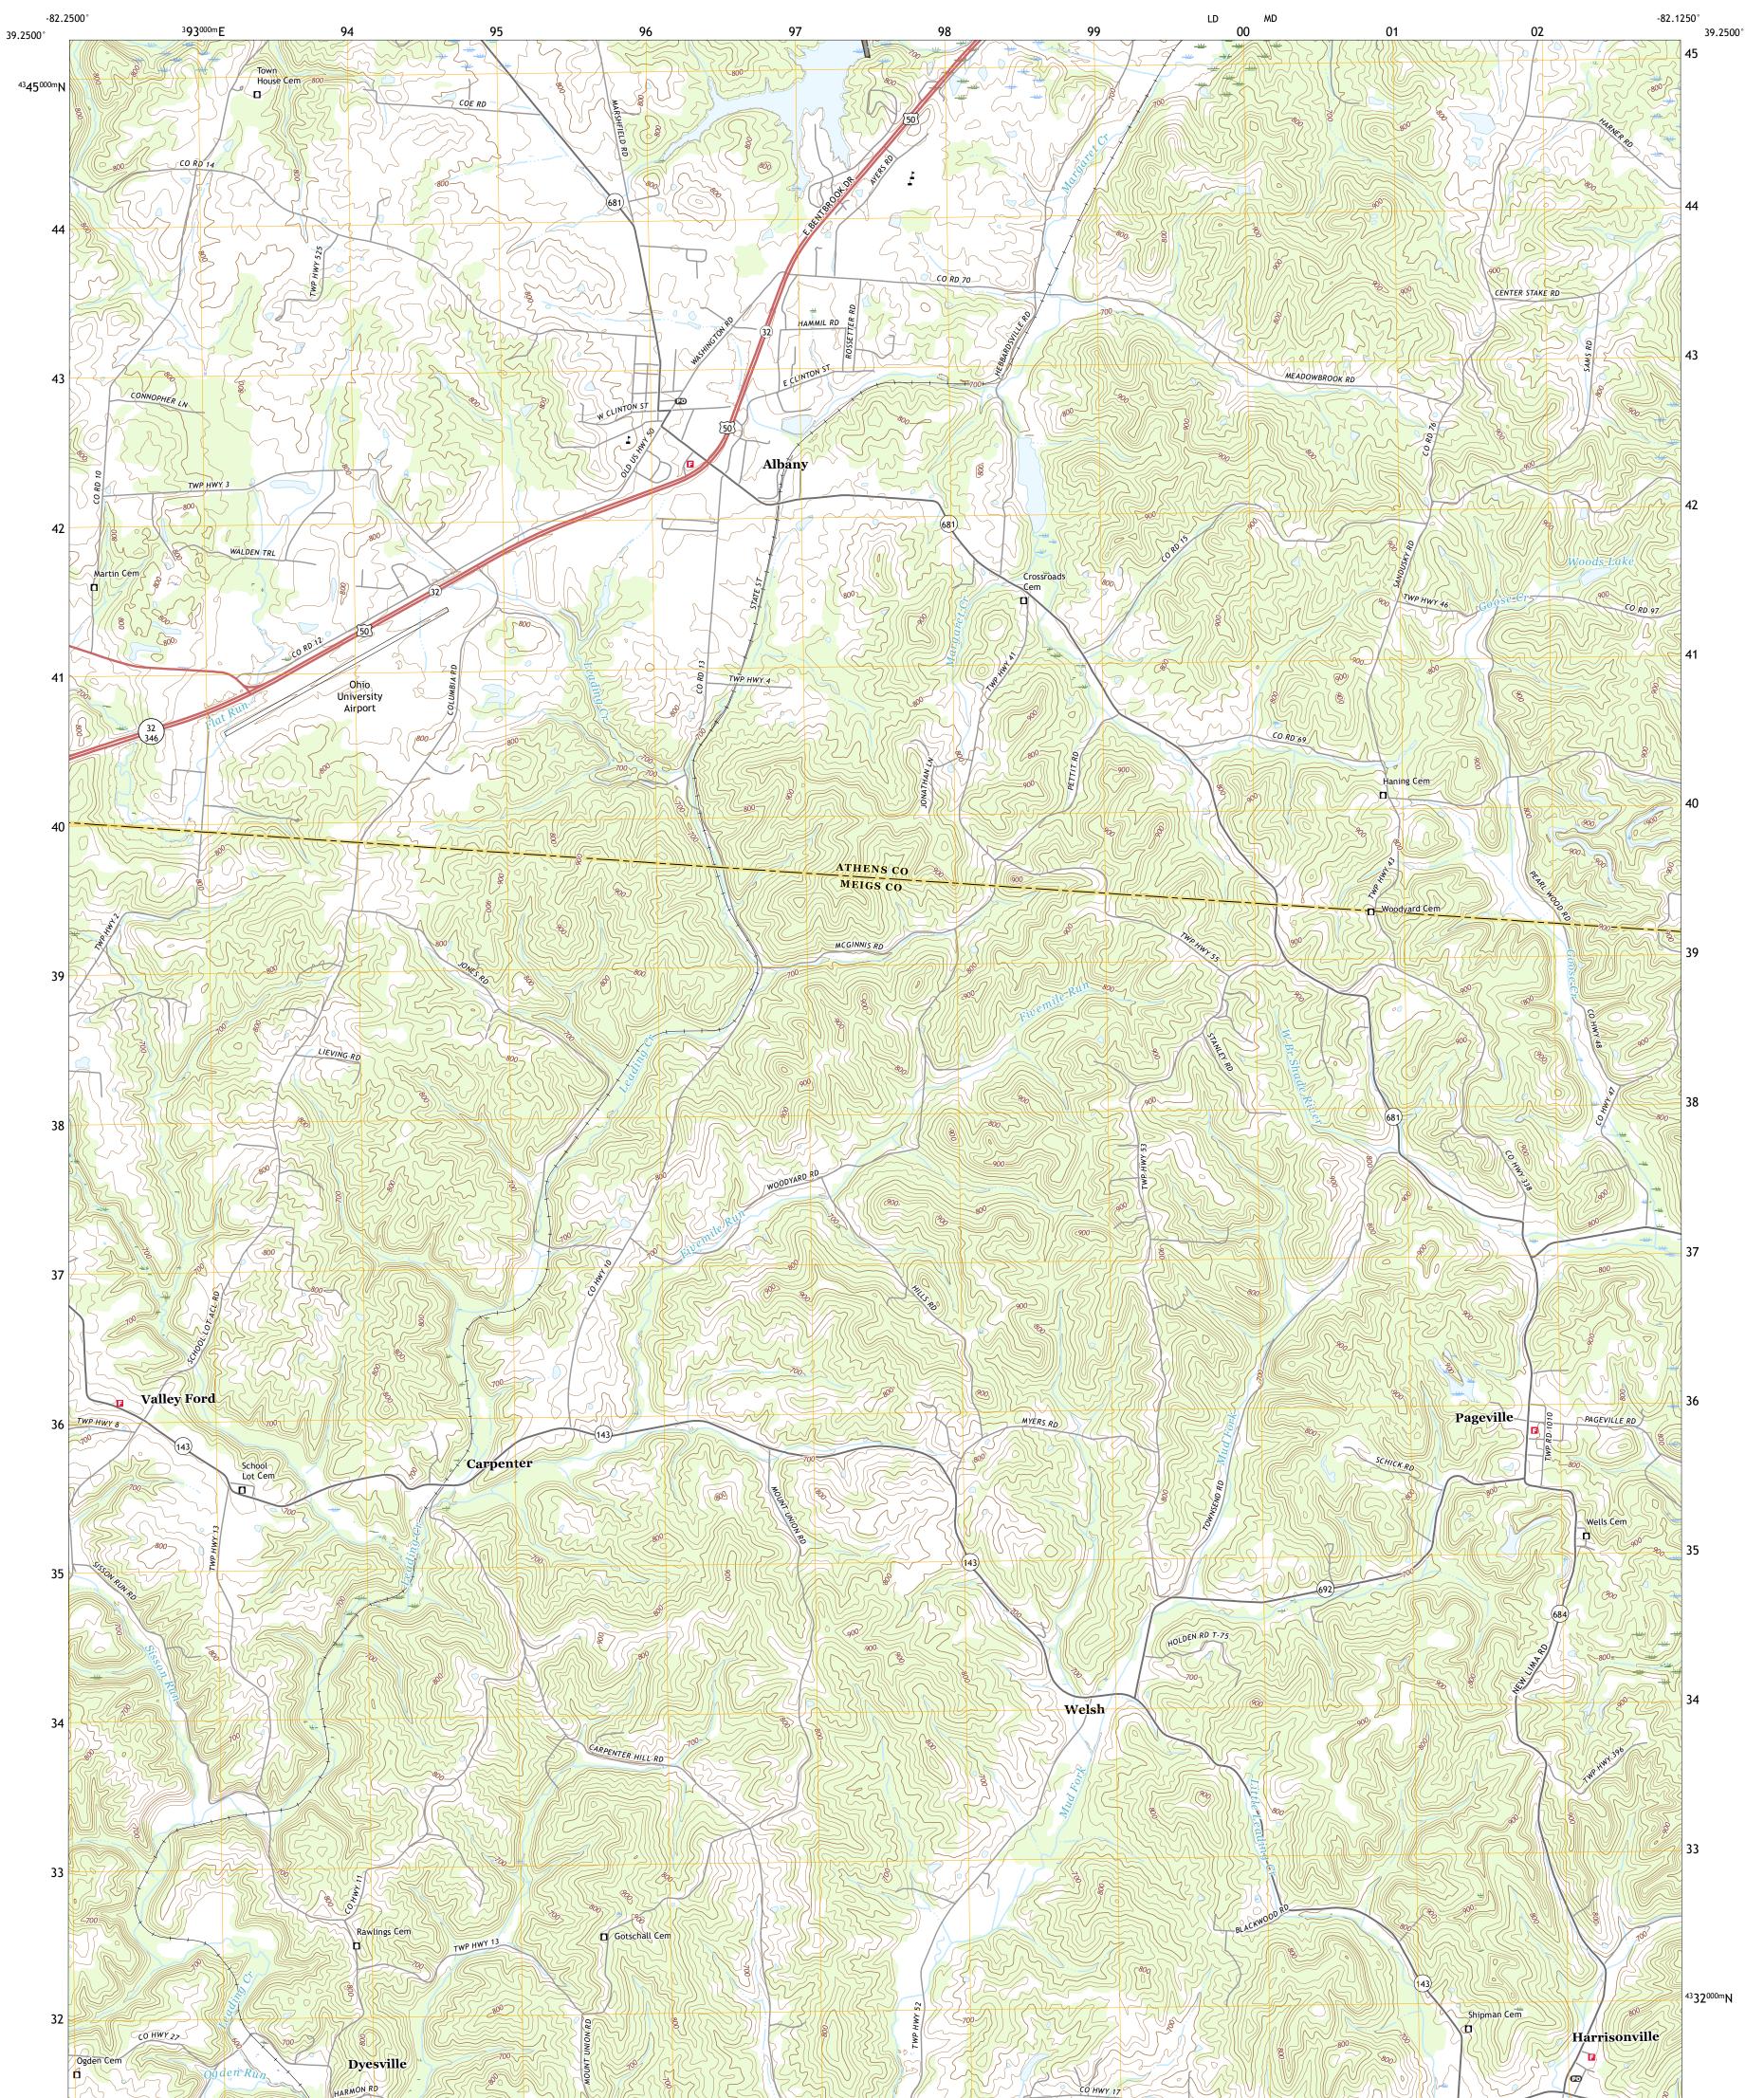

## U.S. DEPARTMENT OF THE INTERIOR U.S. GEOLOGICAL SURVEY

ALBANY QUADRANGLE OHIO 7.5-MINUTE SERIES

**Produced by the United States Geological Survey** North American Datum of 1983 (NAD83) World Geodetic System of 1984 (WGS84). Projection and 1 000-meter grid:Universal Transverse Mercator, Zone 175 This map is not a legal document. Boundaries may be generalized for this map scale. Private lands within government reservations may not be shown. Obtain permission before entering private lands.

Imagery......NAIP, June 2015 - October 2015 Roads......ORIS, 1979 - 2019 Names......GNIS, 1979 - 2019 Hydrography......Rational Hydrography Dataset, 2002 - 2019 Contours.....National Elevation Dataset, 2010 Boundaries.....Multiple sources; see metadata file 2017 - 2018 Public Land Survey System......BLM, 2017 Wetlands......BLM, 2007