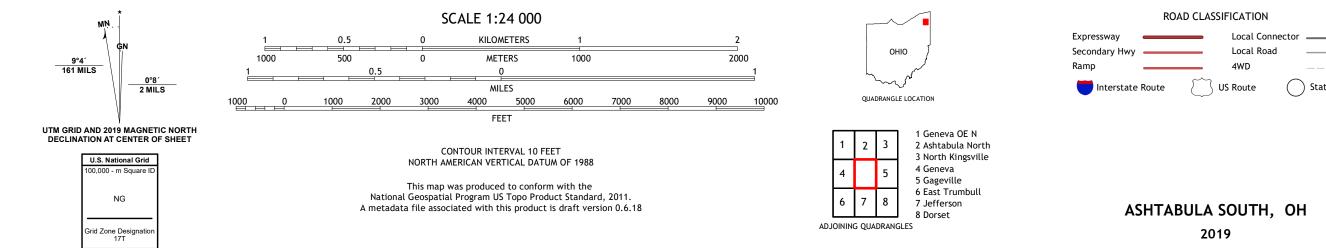

## U.S. DEPARTMENT OF THE INTERIOR U.S. GEOLOGICAL SURVEY

ASHTABULA SOUTH QUADRANGLE OHIO - ASHTABULA COUNTY 7.5-MINUTE SERIES

Produced by the United States Geological Survey North American Datum of 1983 (NAD83) World Geodetic System of 1984 (WGS84). Projection and 1 000-meter grid:Universal Transverse Mercator, Zone 17T This map is not a legal document. Boundaries may be generalized for this map scale. Private lands within government reservations may not be shown. Obtain permission before entering private lands.

## NSN. 7643016387390

State Route