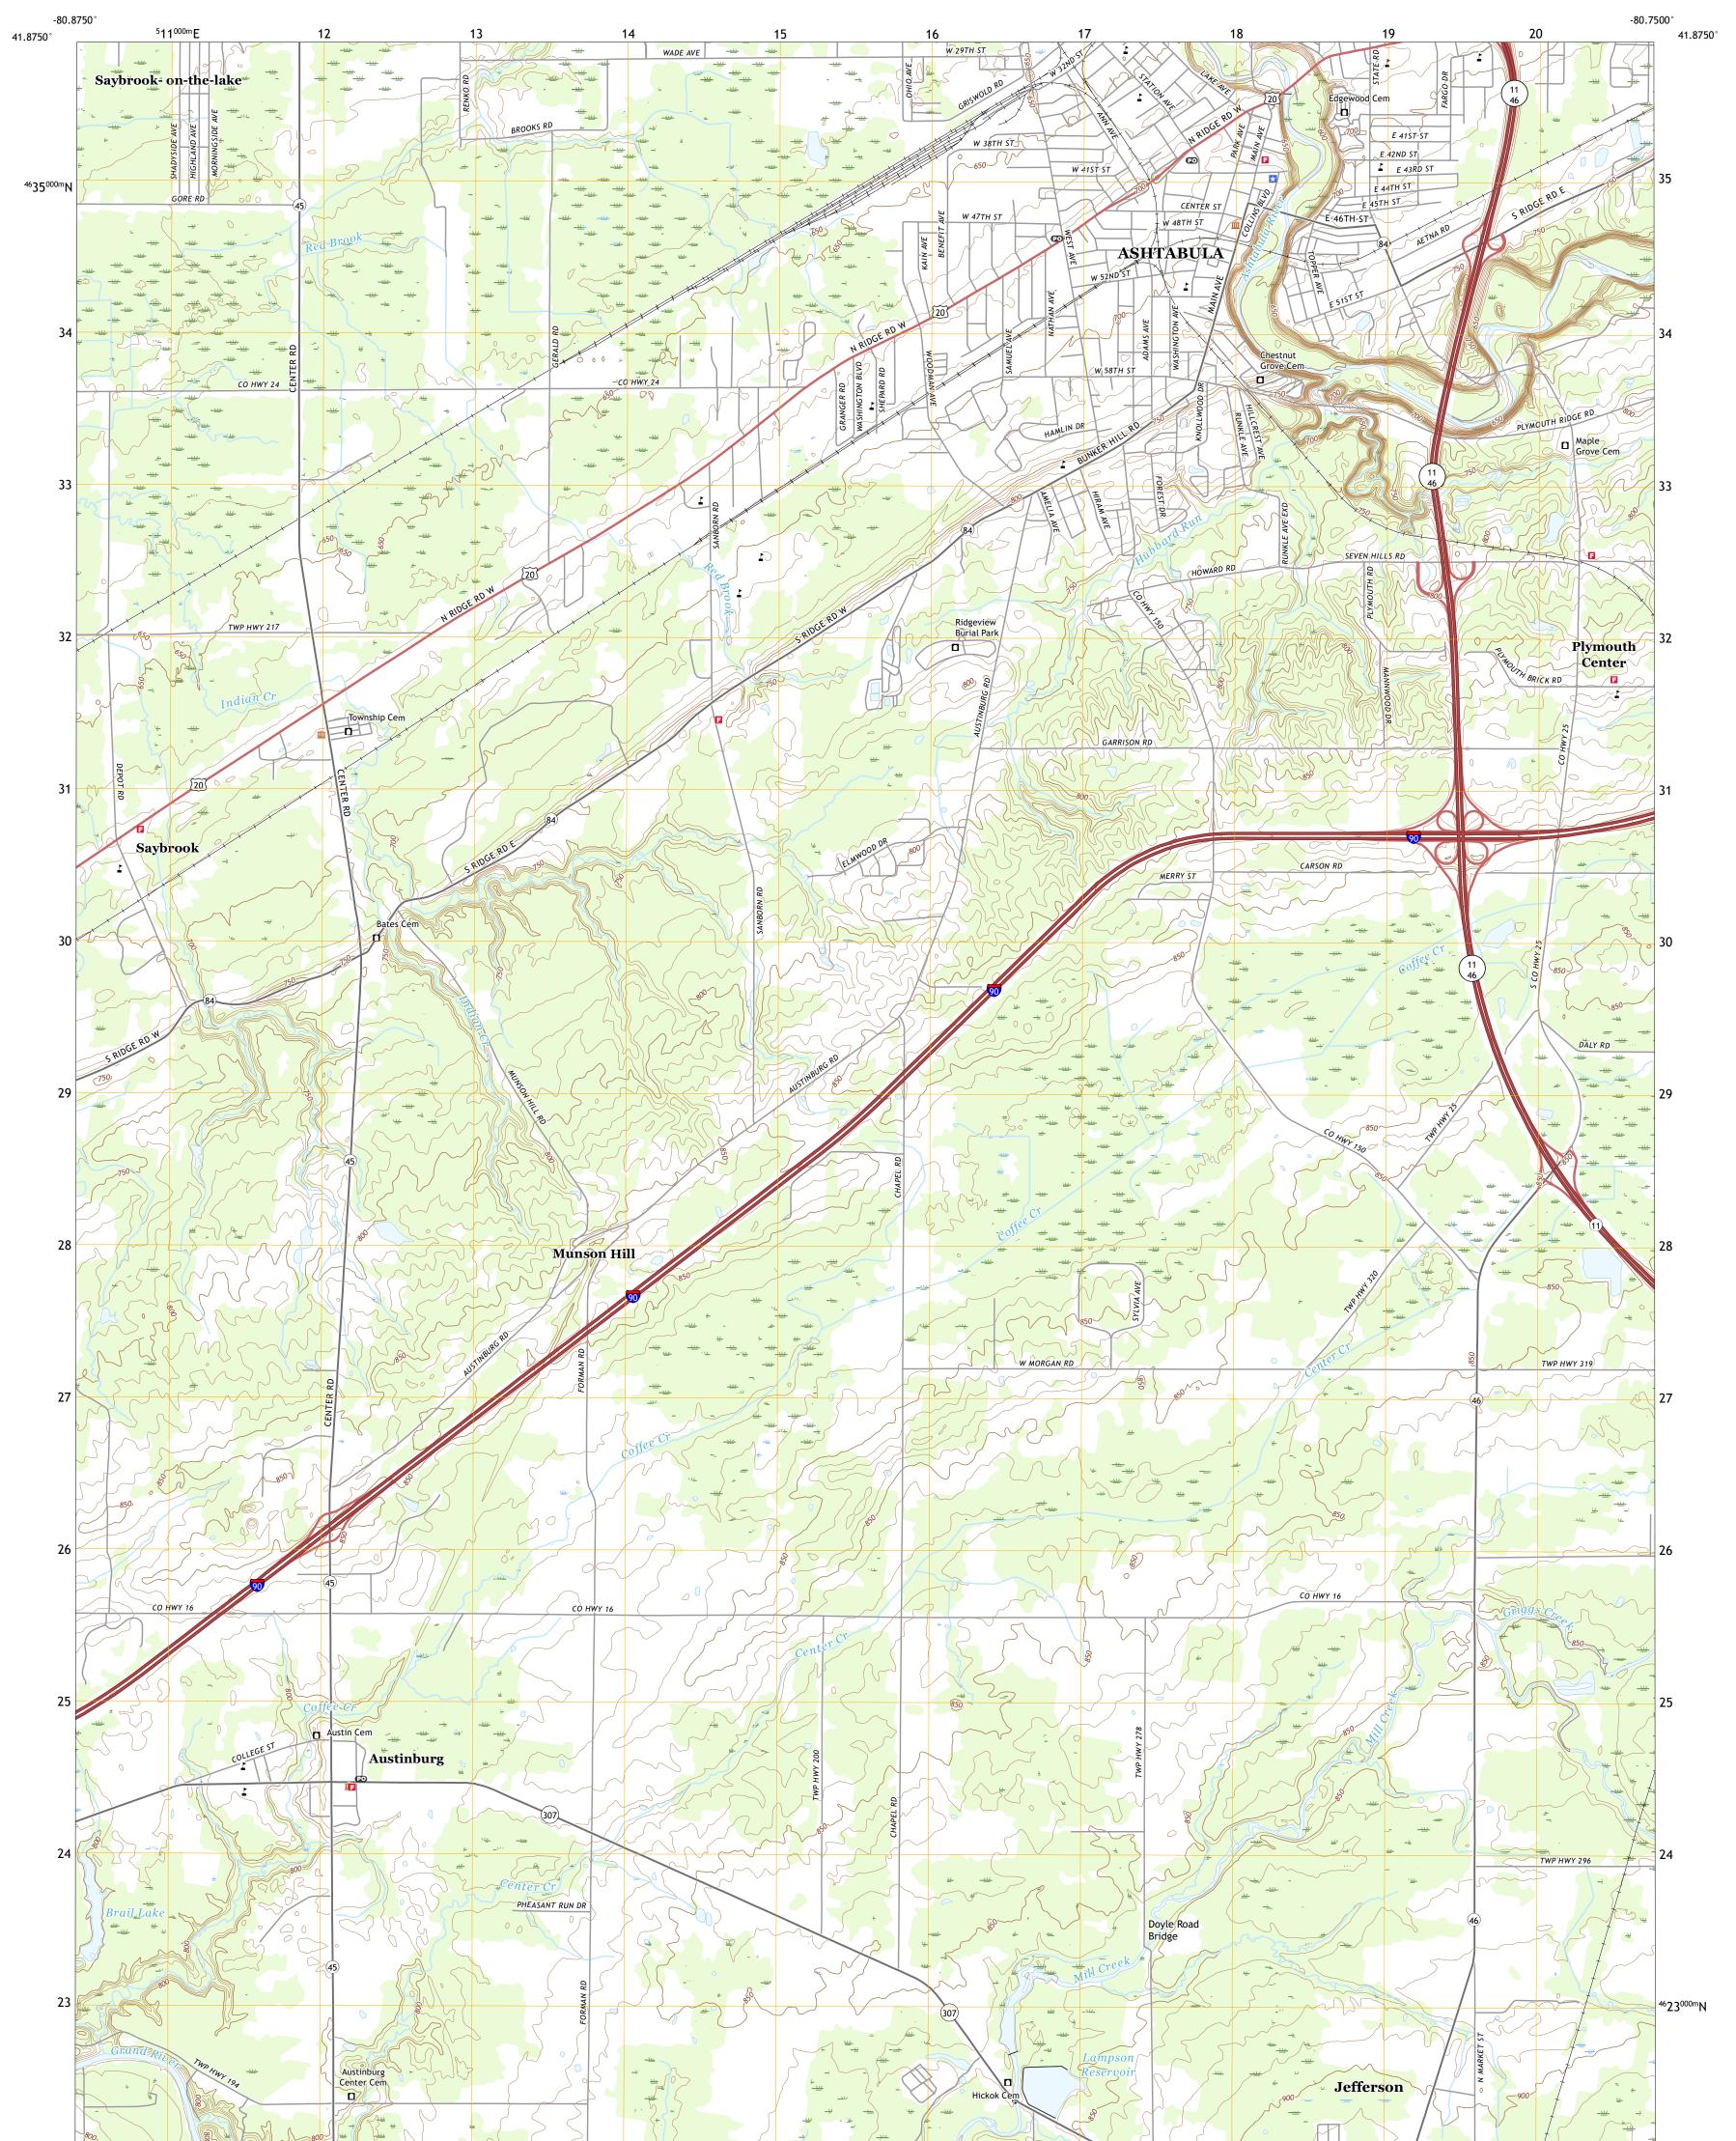

## U.S. DEPARTMENT OF THE INTERIOR U.S. GEOLOGICAL SURVEY

ASHTABULA SOUTH QUADRANGLE OHIO - ASHTABULA COUNTY 7.5-MINUTE SERIES

Produced by the United States Geological Survey North American Datum of 1983 (NAD83) World Geodetic System of 1984 (WGS84). Projection and 1 000-meter grid:Universal Transverse Mercator, Zone 17T This map is not a legal document. Boundaries may be generalized for this map scale. Private lands within government reservations may not be shown. Obtain permission before entering private lands.