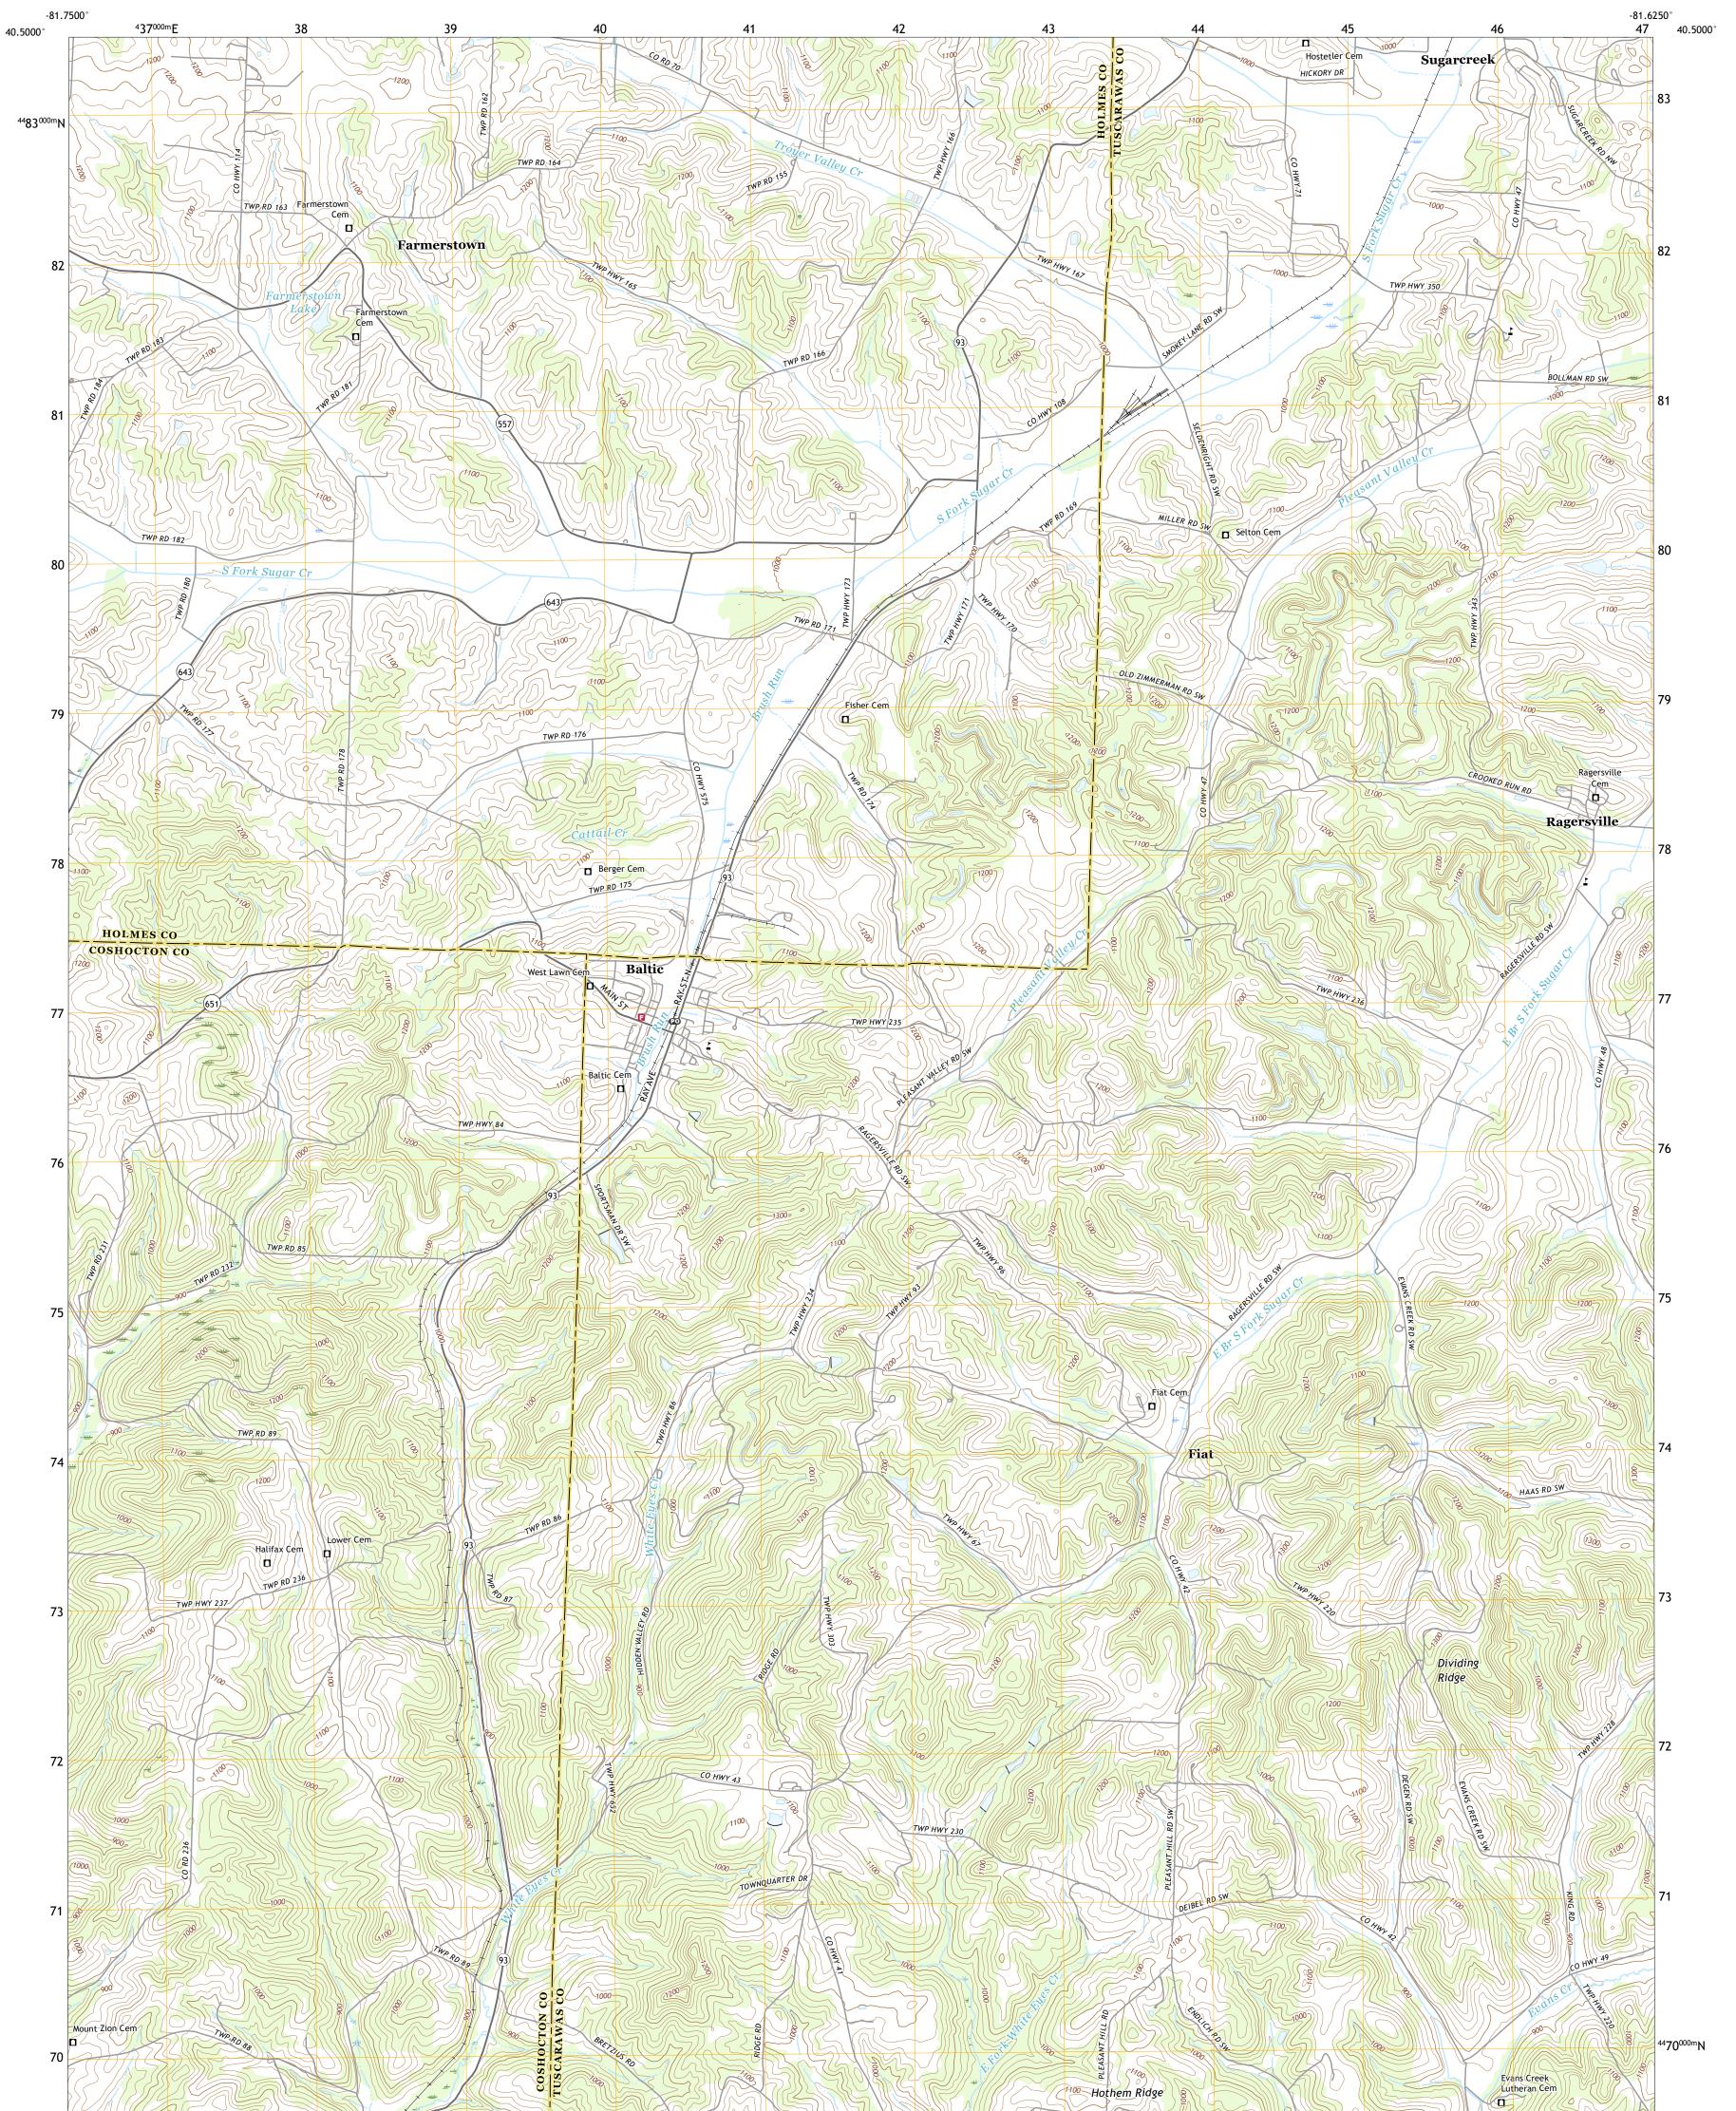

## U.S. DEPARTMENT OF THE INTERIOR U.S. GEOLOGICAL SURVEY

BALTIC QUADRANGLE OHIO 7.5-MINUTE SERIES

Produced by the United States Geological Survey North American Datum of 1983 (NAD83) World Geodetic System of 1984 (WGS84). Projection and 1 000-meter grid:Universal Transverse Mercator, Zone 17T This map is not a legal document. Boundaries may be generalized for this map scale. Private lands within government reservations may not be shown. Obtain permission before entering private lands.

Imagery......NAIP, August 2015 - October 2015 Roads......ORIS, 1979 - 2019 Names......GNIS, 1979 - 2019 Hydrography......Rational Hydrography Dataset, 1899 - 2019 Contours.....National Elevation Dataset, 2010 Boundaries.....Multiple sources; see metadata file 2017 - 2018 Public Land Survey System......BLM, 2017 Wetlands......BLM, 2007