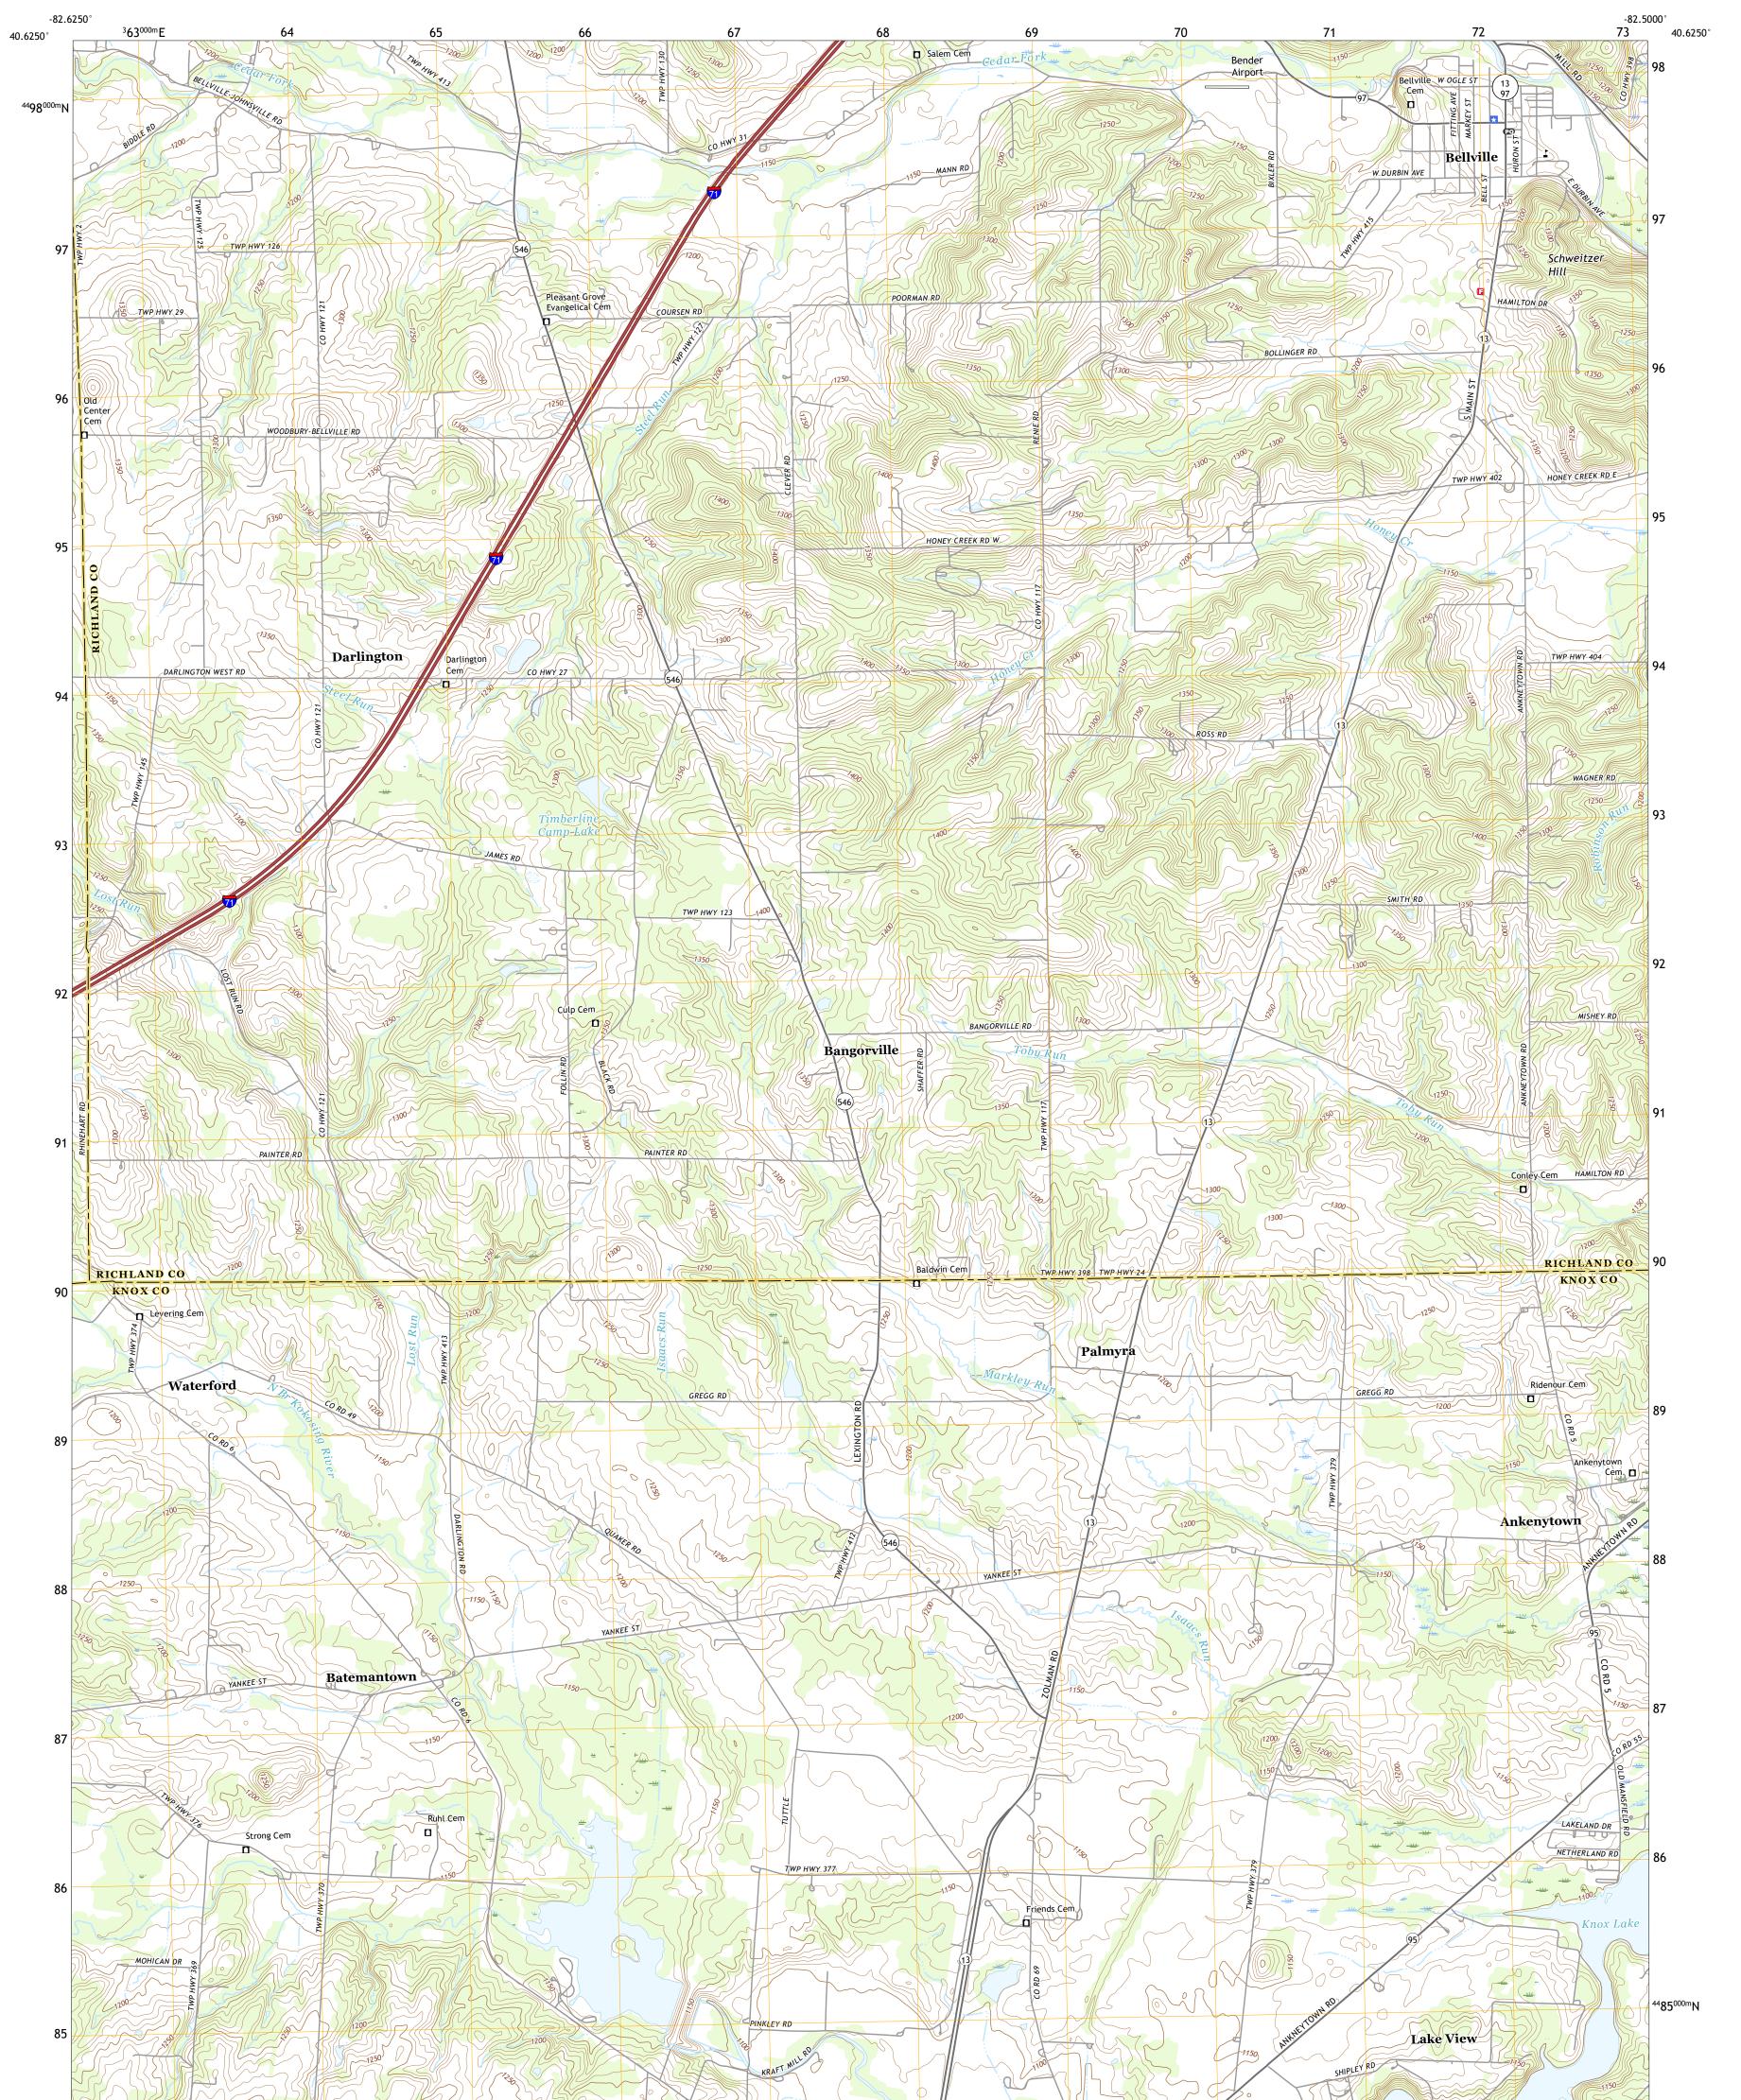

## U.S. DEPARTMENT OF THE INTERIOR U.S. GEOLOGICAL SURVEY

BELLVILLE QUADRANGLE OHIO 7.5-MINUTE SERIES

Produced by the United States Geological Survey North American Datum of 1983 (NAD83) World Geodetic System of 1984 (WGS84). Projection and 1 000-meter grid:Universal Transverse Mercator, Zone 17T This map is not a legal document. Boundaries may be generalized for this map scale. Private lands within government reservations may not be shown. Obtain permission before entering private lands.