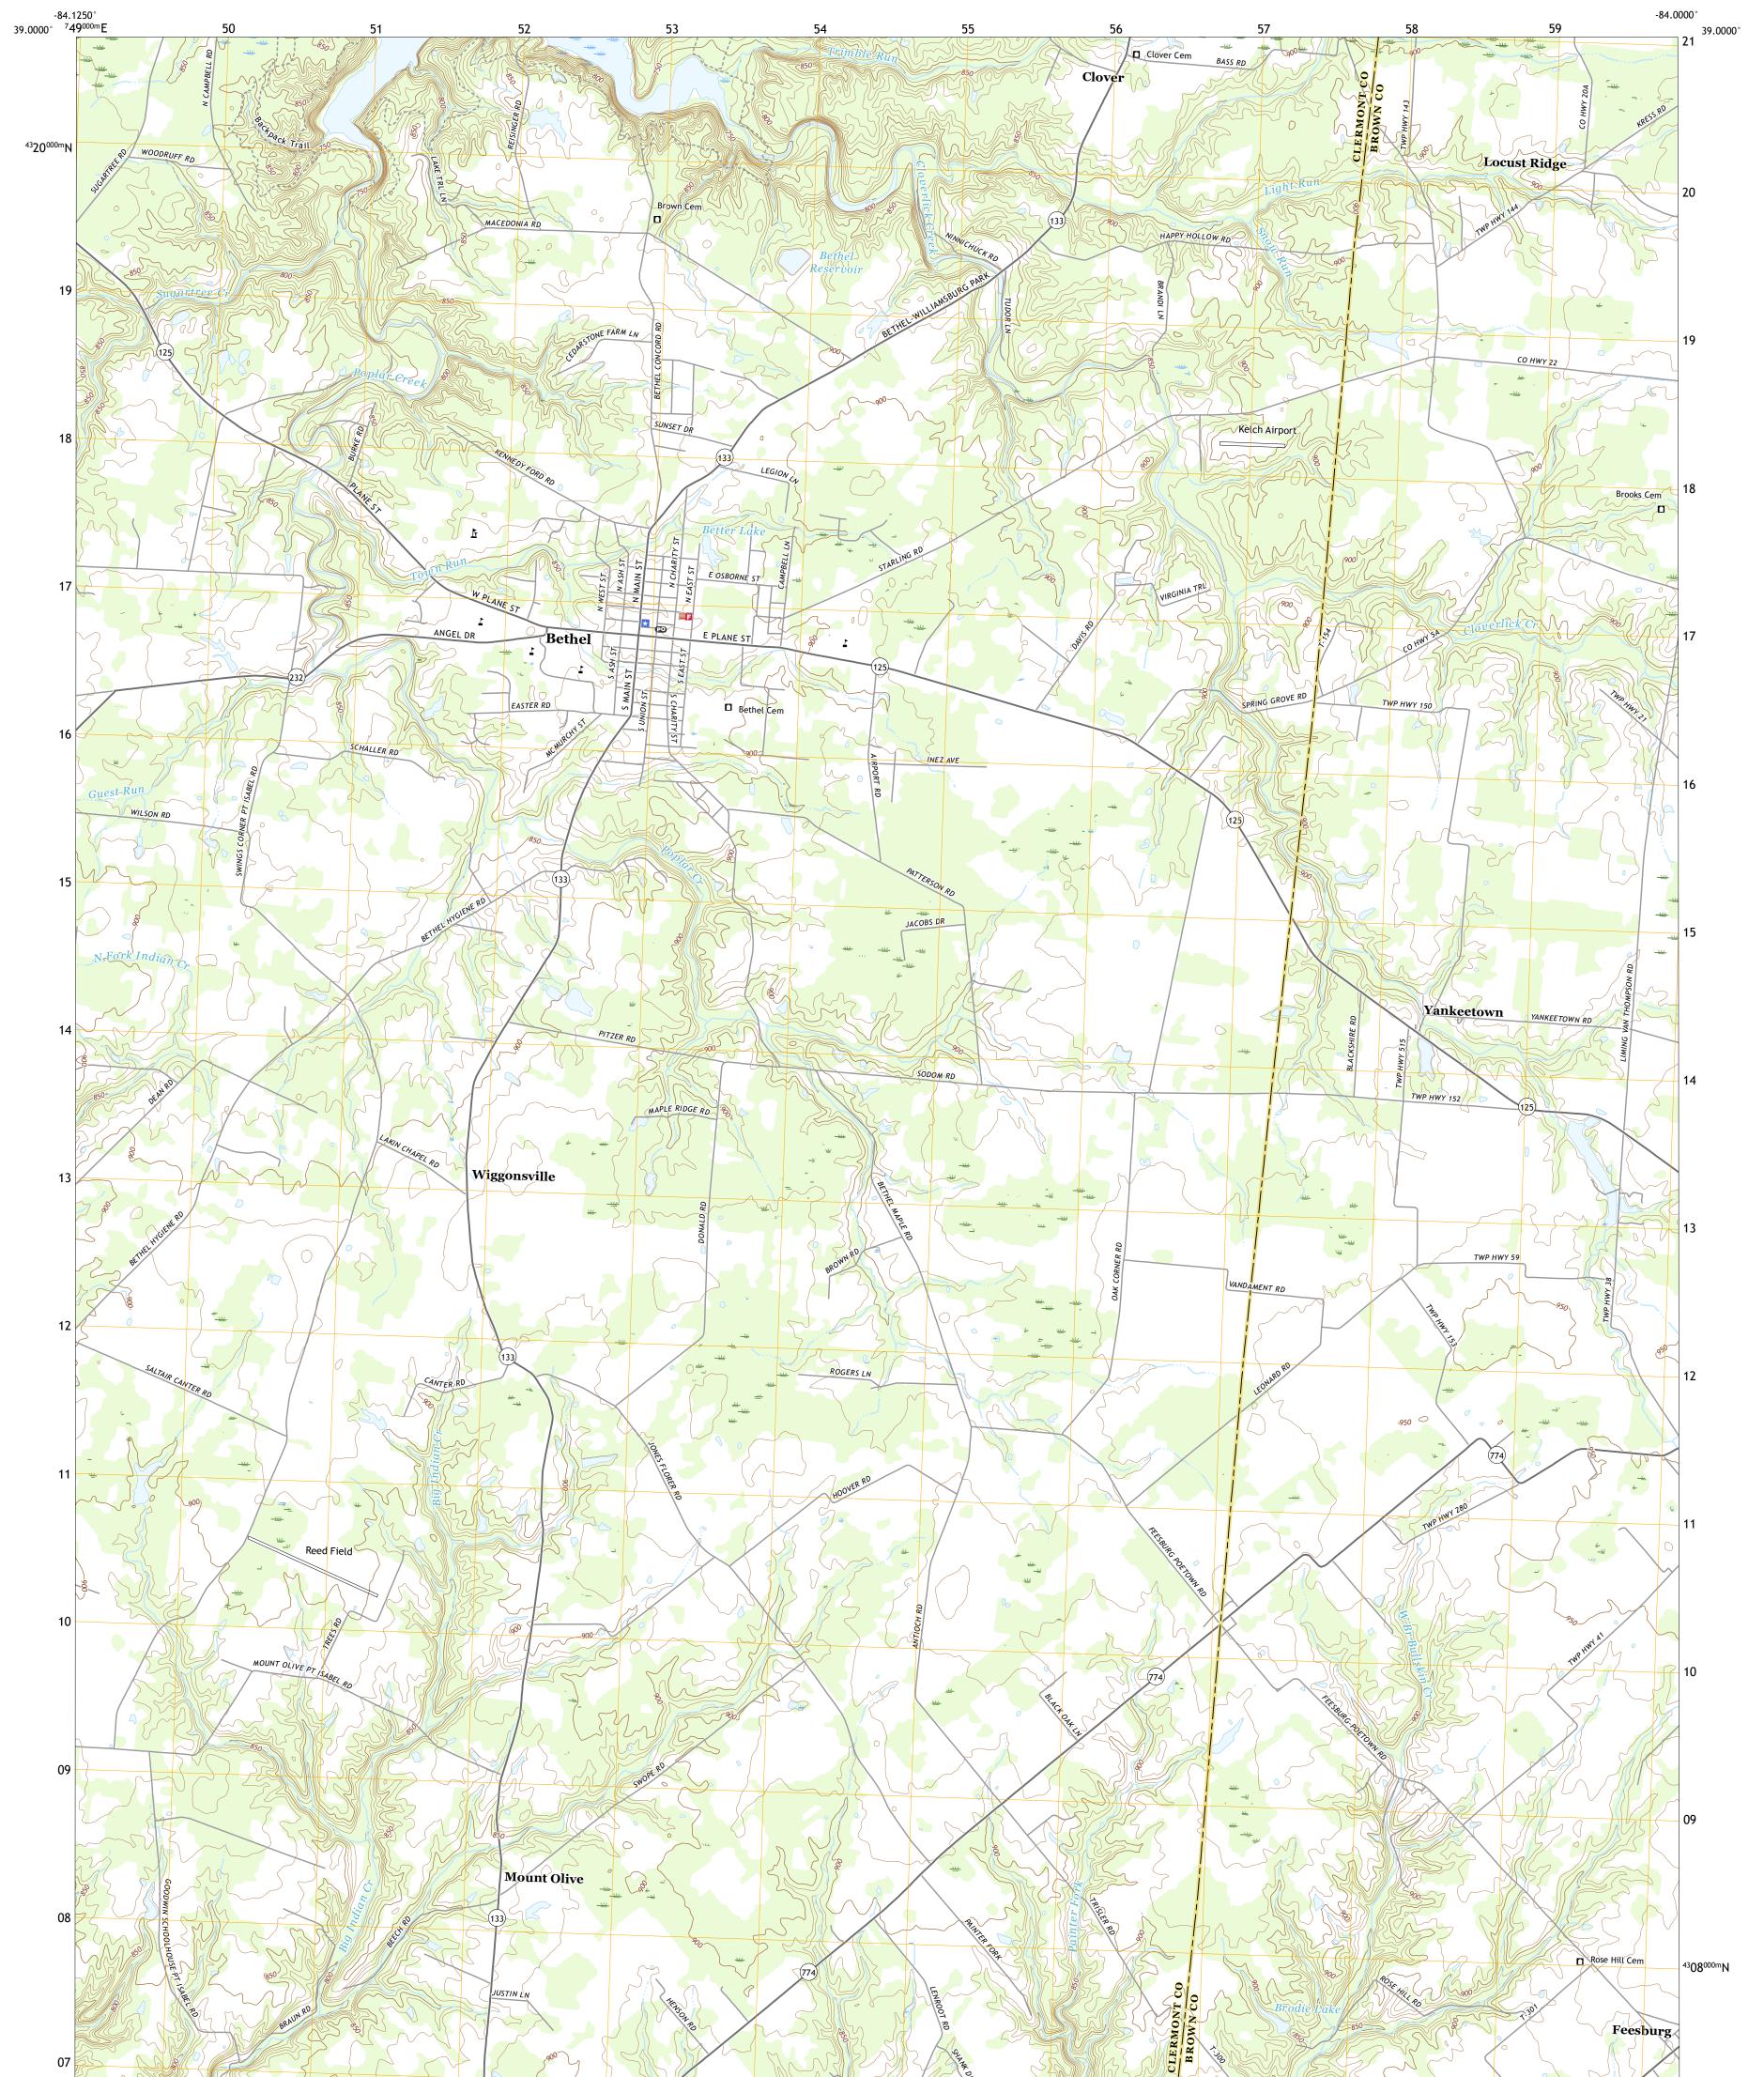

## U.S. DEPARTMENT OF THE INTERIOR U.S. GEOLOGICAL SURVEY

BETHEL QUADRANGLE OHIO 7.5-MINUTE SERIES

Produced by the United States Geological Survey North American Datum of 1983 (NAD83) World Geodetic System of 1984 (WGS84). Projection and 1 000-meter grid:Universal Transverse Mercator, Zone 16S This map is not a legal document. Boundaries may be generalized for this map scale. Private lands within government reservations may not be shown. Obtain permission before entering private lands.