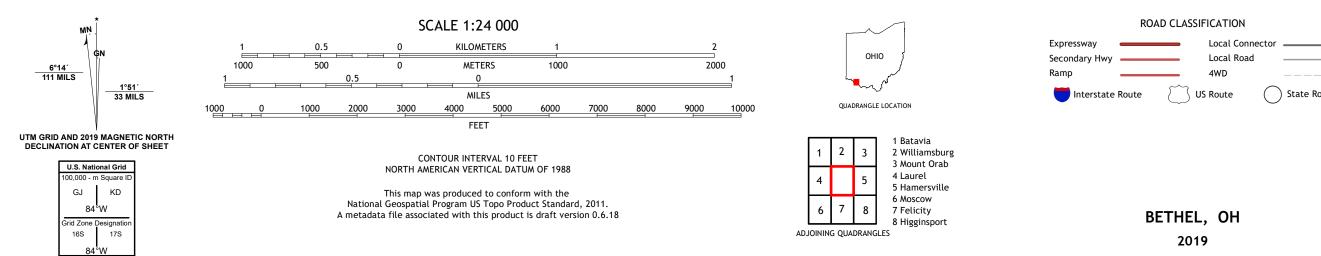

## U.S. DEPARTMENT OF THE INTERIOR U.S. GEOLOGICAL SURVEY

BETHEL QUADRANGLE OHIO 7.5-MINUTE SERIES

Produced by the United States Geological Survey North American Datum of 1983 (NAD83) World Geodetic System of 1984 (WGS84). Projection and 1 000-meter grid:Universal Transverse Mercator, Zone 16S This map is not a legal document. Boundaries may be generalized for this map scale. Private lands within government reservations may not be shown. Obtain permission before entering private lands.

......NAIP, September 2015 - October 2015 U.S. Census Bureau, 2016 ......GNIS, 1979 - 2019 ......National Hydrography Dataset, 1899 - 2019 .....National Elevation Dataset, 2010 .....Multiple sources; see metadata file 2017 - 2018 Imagery.... Roads..... Names..... Hydrography..... Contours.... Boundaries... ..FWS National Wetlands Inventory 2004 - 2007 Wetlands...