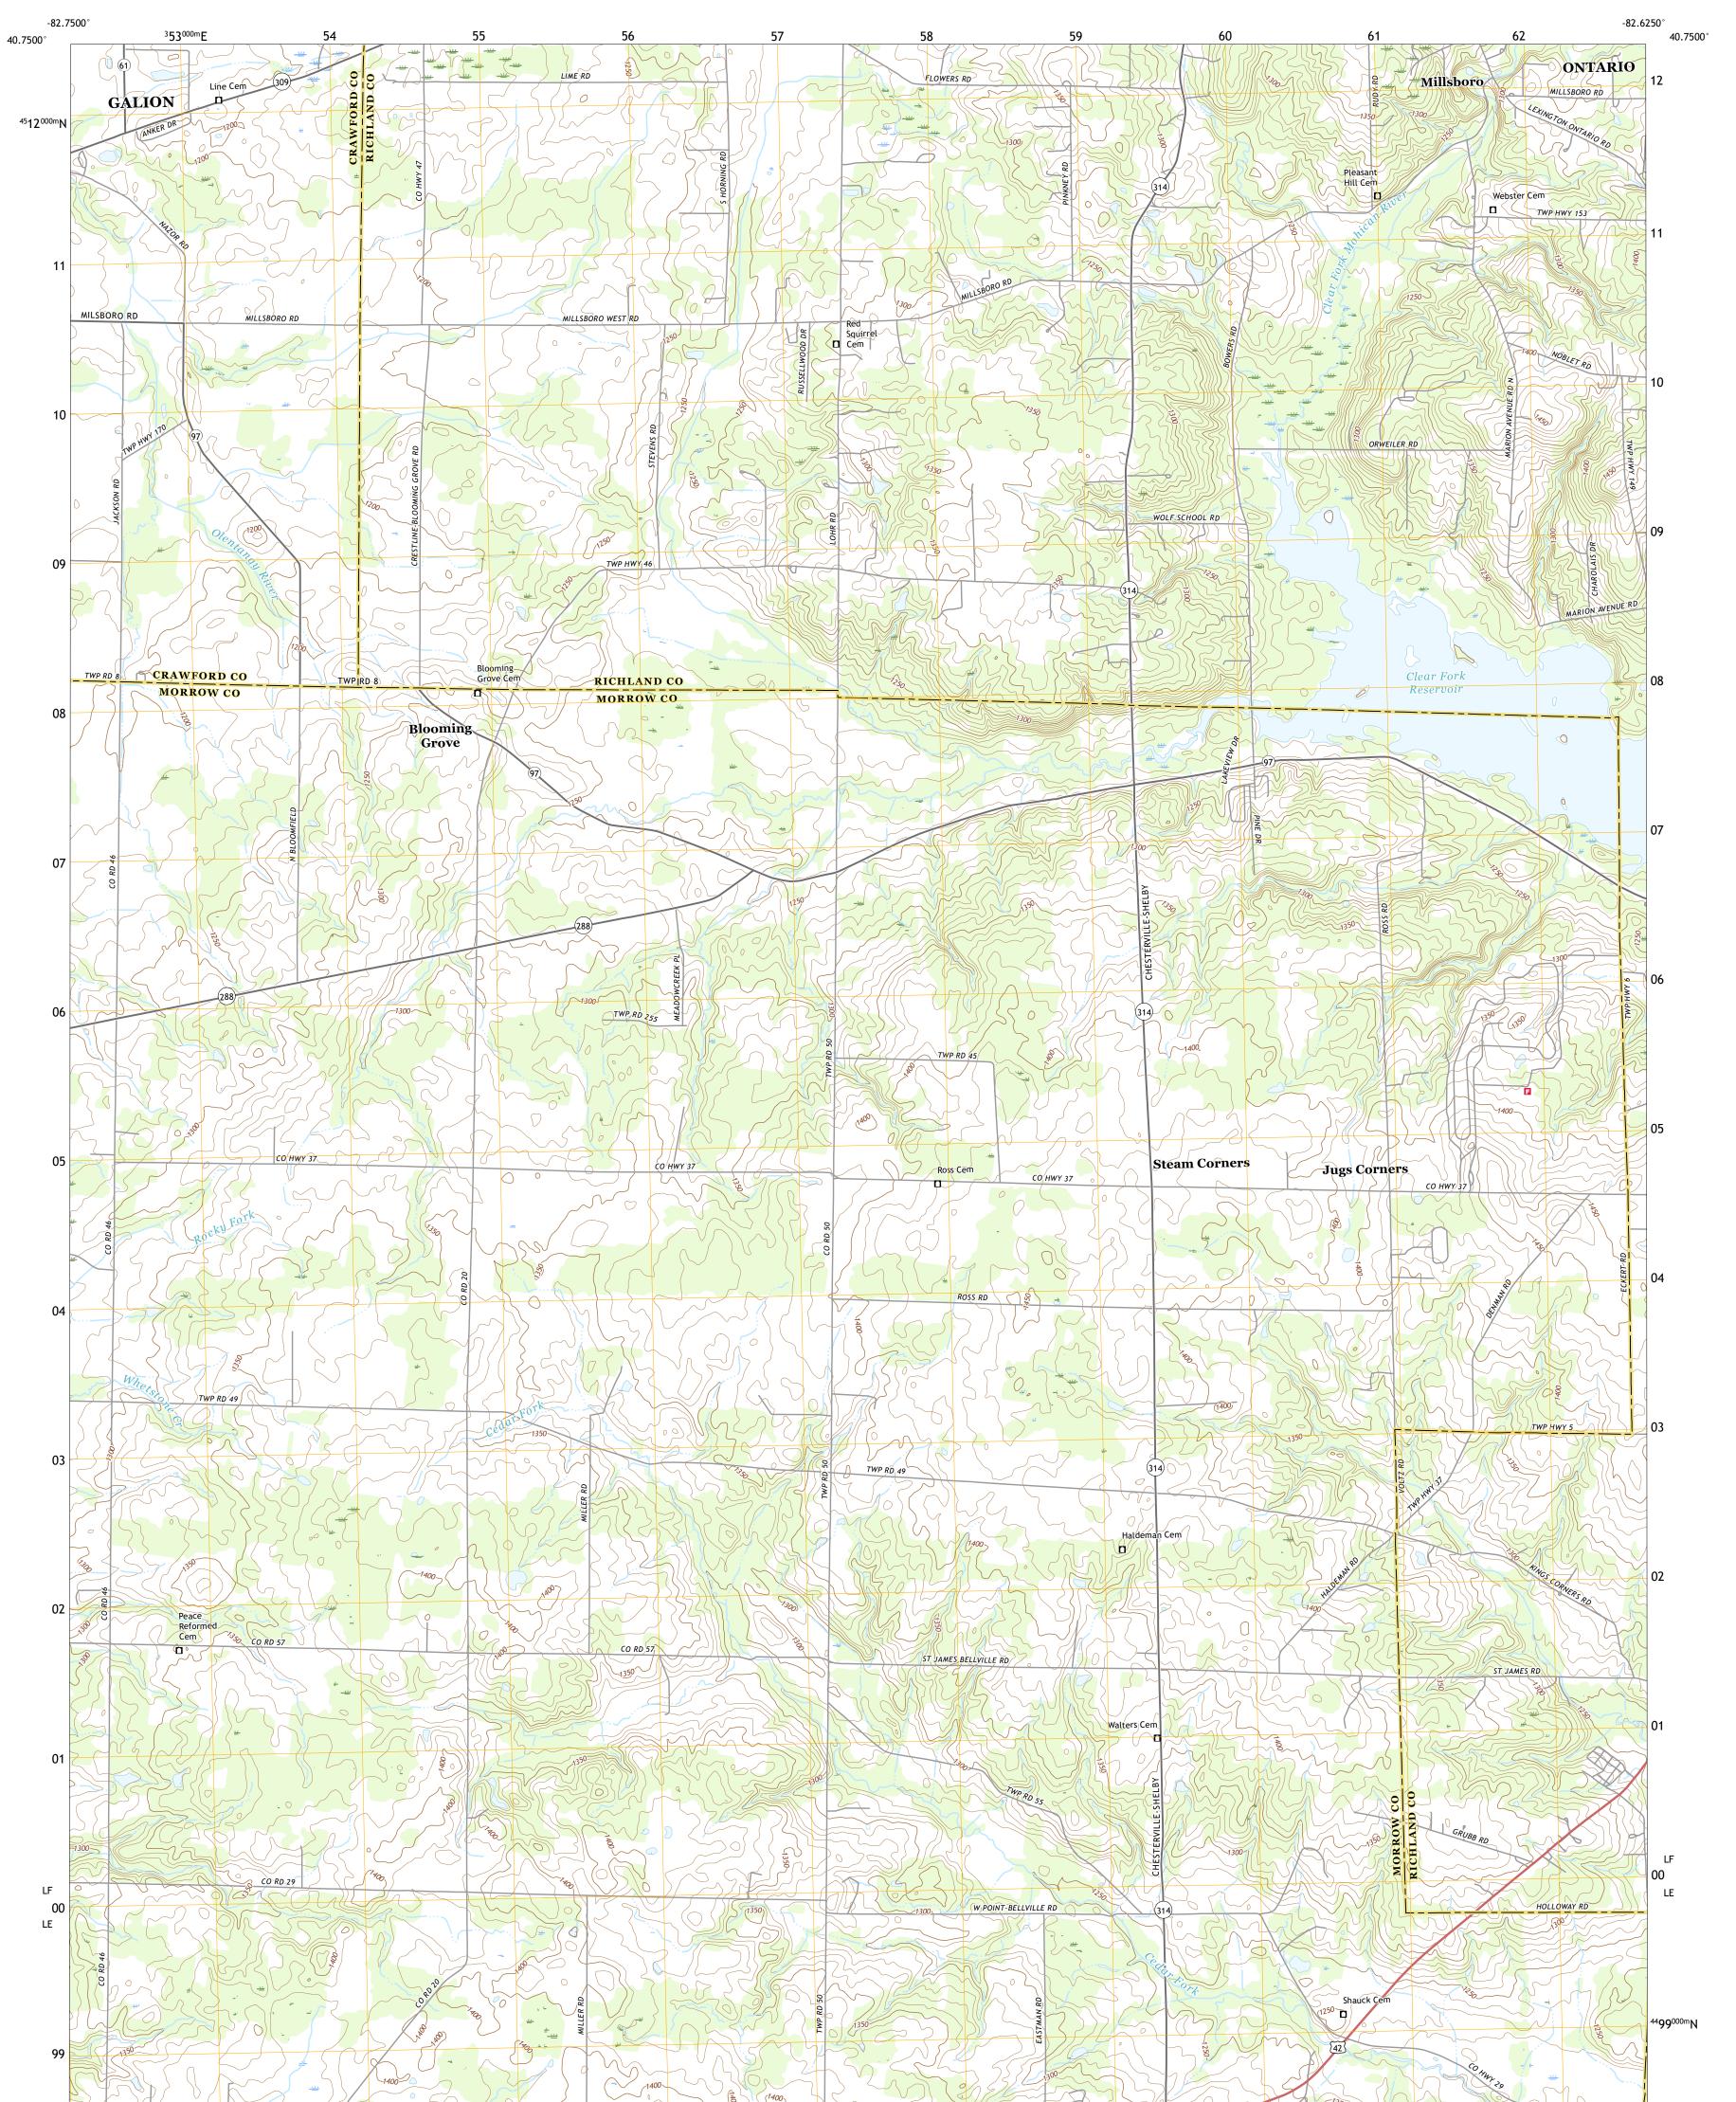

## U.S. DEPARTMENT OF THE INTERIOR U.S. GEOLOGICAL SURVEY

BLOOMING GROVE QUADRANGLE OHIO 7.5-MINUTE SERIES

Produced by the United States Geological Survey North American Datum of 1983 (NAD83) World Geodetic System of 1984 (WGS84). Projection and 1 000-meter grid:Universal Transverse Mercator, Zone 17T This map is not a legal document. Boundaries may be generalized for this map scale. Private lands within government reservations may not be shown. Obtain permission before entering private lands.

 Imagery......NAIP, July 2015 - October 2015

 Roads......NAIP, July 2015 - October 2015

 Roads......Naional Bureau, 2016

 Names......GNIS, 1979 - 2019

 Hydrography......National Hydrography Dataset, 1899 - 2019

 Contours.....National Elevation Dataset, 2010

 Boundaries.....Multiple sources; see metadata file 2017 - 2018

 Public Land Survey System......BLM, 2017

 Wetlands......FWS National Wetlands Inventory 2004 - 2007