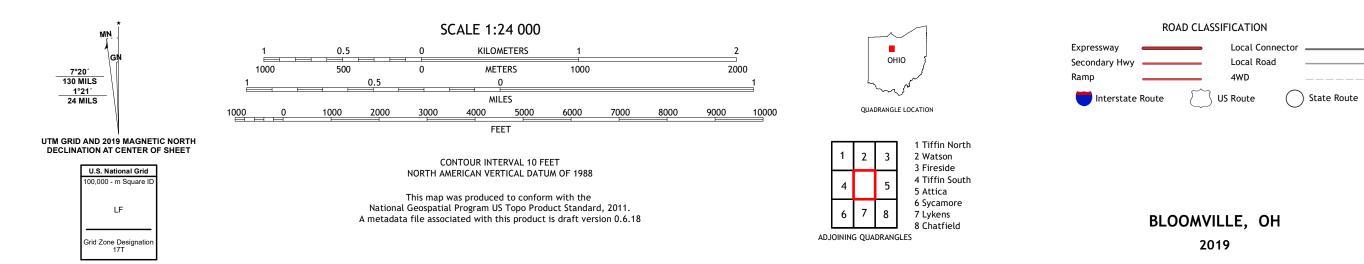

## U.S. DEPARTMENT OF THE INTERIOR U.S. GEOLOGICAL SURVEY

BLOOMVILLE QUADRANGLE OHIO - SENECA COUNTY 7.5-MINUTE SERIES

Produced by the United States Geological Survey North American Datum of 1983 (NAD83) World Geodetic System of 1984 (WGS84). Projection and 1 000-meter grid:Universal Transverse Mercator, Zone 17T This map is not a legal document. Boundaries may be generalized for this map scale. Private lands within government reservations may not be shown. Obtain permission before entering private lands.

Imagery......NAIP, July 2015 - October 2015 Roads......ORIS, 1979 - 2019 Names......GNIS, 1979 - 2019 Hydrography......Rational Hydrography Dataset, 1899 - 2018 Contours.....National Elevation Dataset, 2010 Boundaries.....Multiple sources; see metadata file 2017 - 2018 Public Land Survey System......BLM, 2017 Wetlands......BLM, 2007