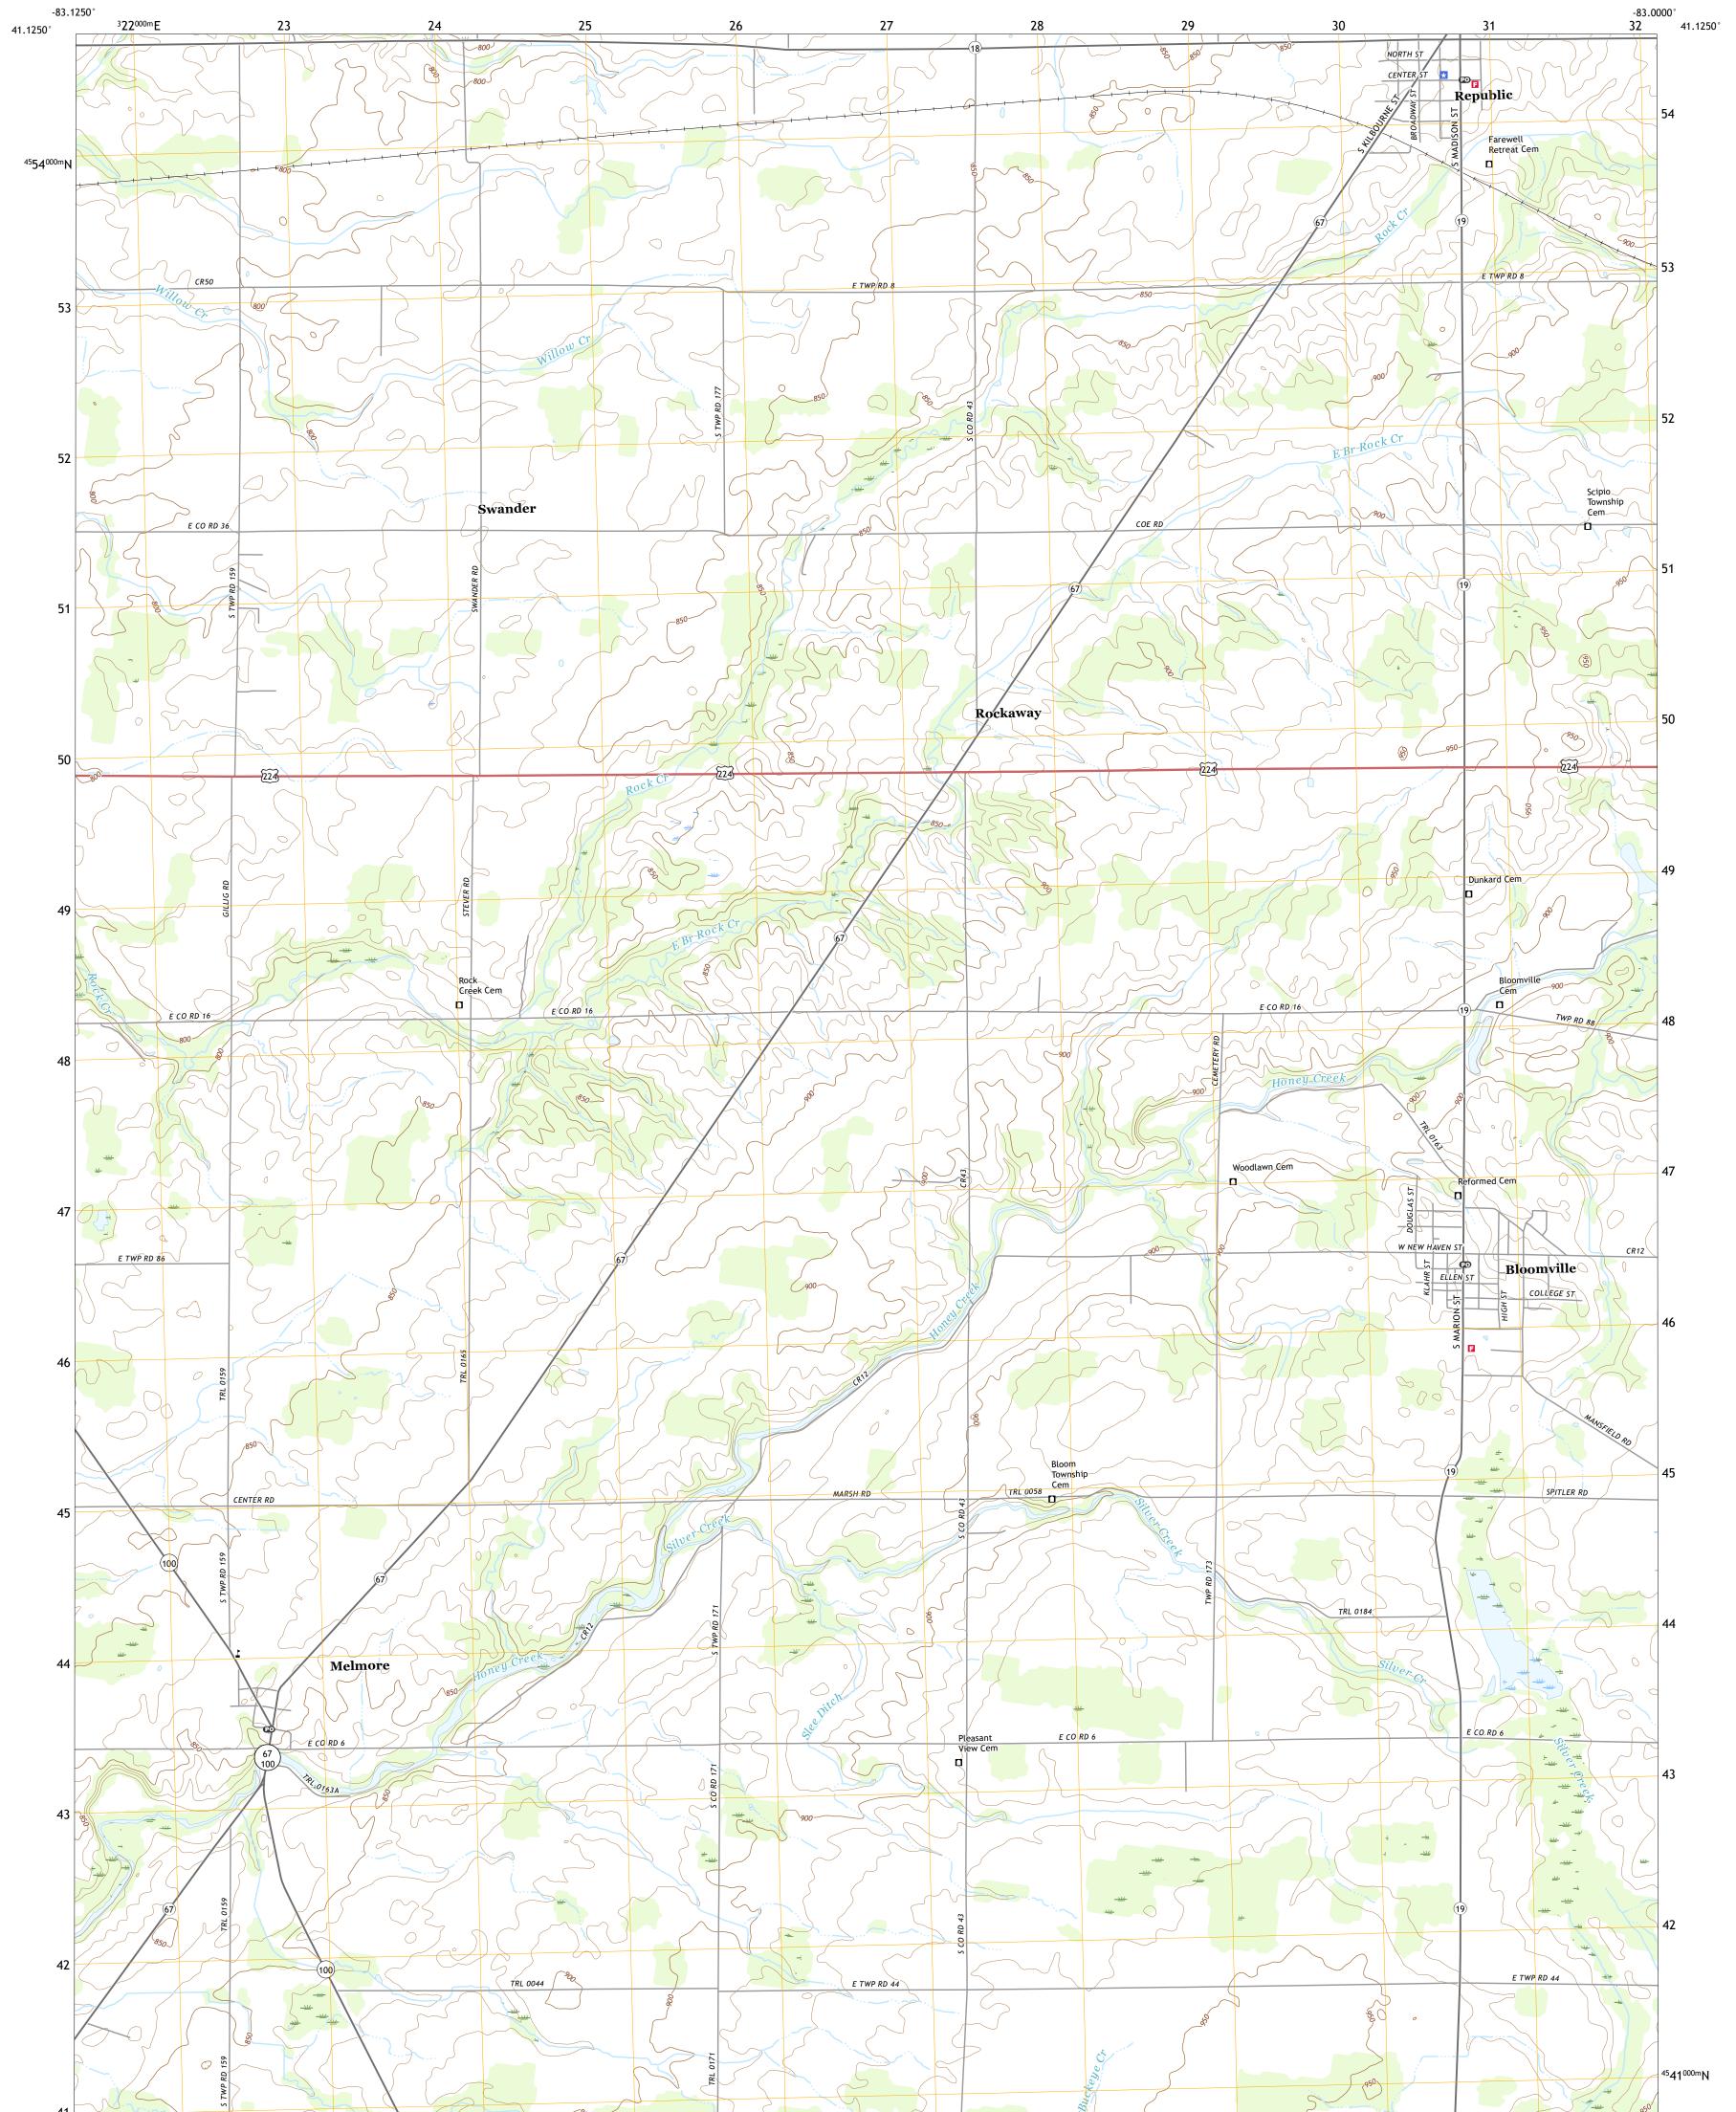

## U.S. DEPARTMENT OF THE INTERIOR U.S. GEOLOGICAL SURVEY

BLOOMVILLE QUADRANGLE OHIO - SENECA COUNTY 7.5-MINUTE SERIES

Produced by the United States Geological Survey North American Datum of 1983 (NAD83) World Geodetic System of 1984 (WGS84). Projection and 1 000-meter grid:Universal Transverse Mercator, Zone 17T This map is not a legal document. Boundaries may be generalized for this map scale. Private lands within government reservations may not be shown. Obtain permission before entering private lands.

Imagery......NAIP, July 2015 - October 2015 Roads......ORIS, 1979 - 2019 Names......GNIS, 1979 - 2019 Hydrography......Rational Hydrography Dataset, 1899 - 2018 Contours.....National Elevation Dataset, 2010 Boundaries.....Multiple sources; see metadata file 2017 - 2018 Public Land Survey System......BLM, 2017 Wetlands......BLM, 2007