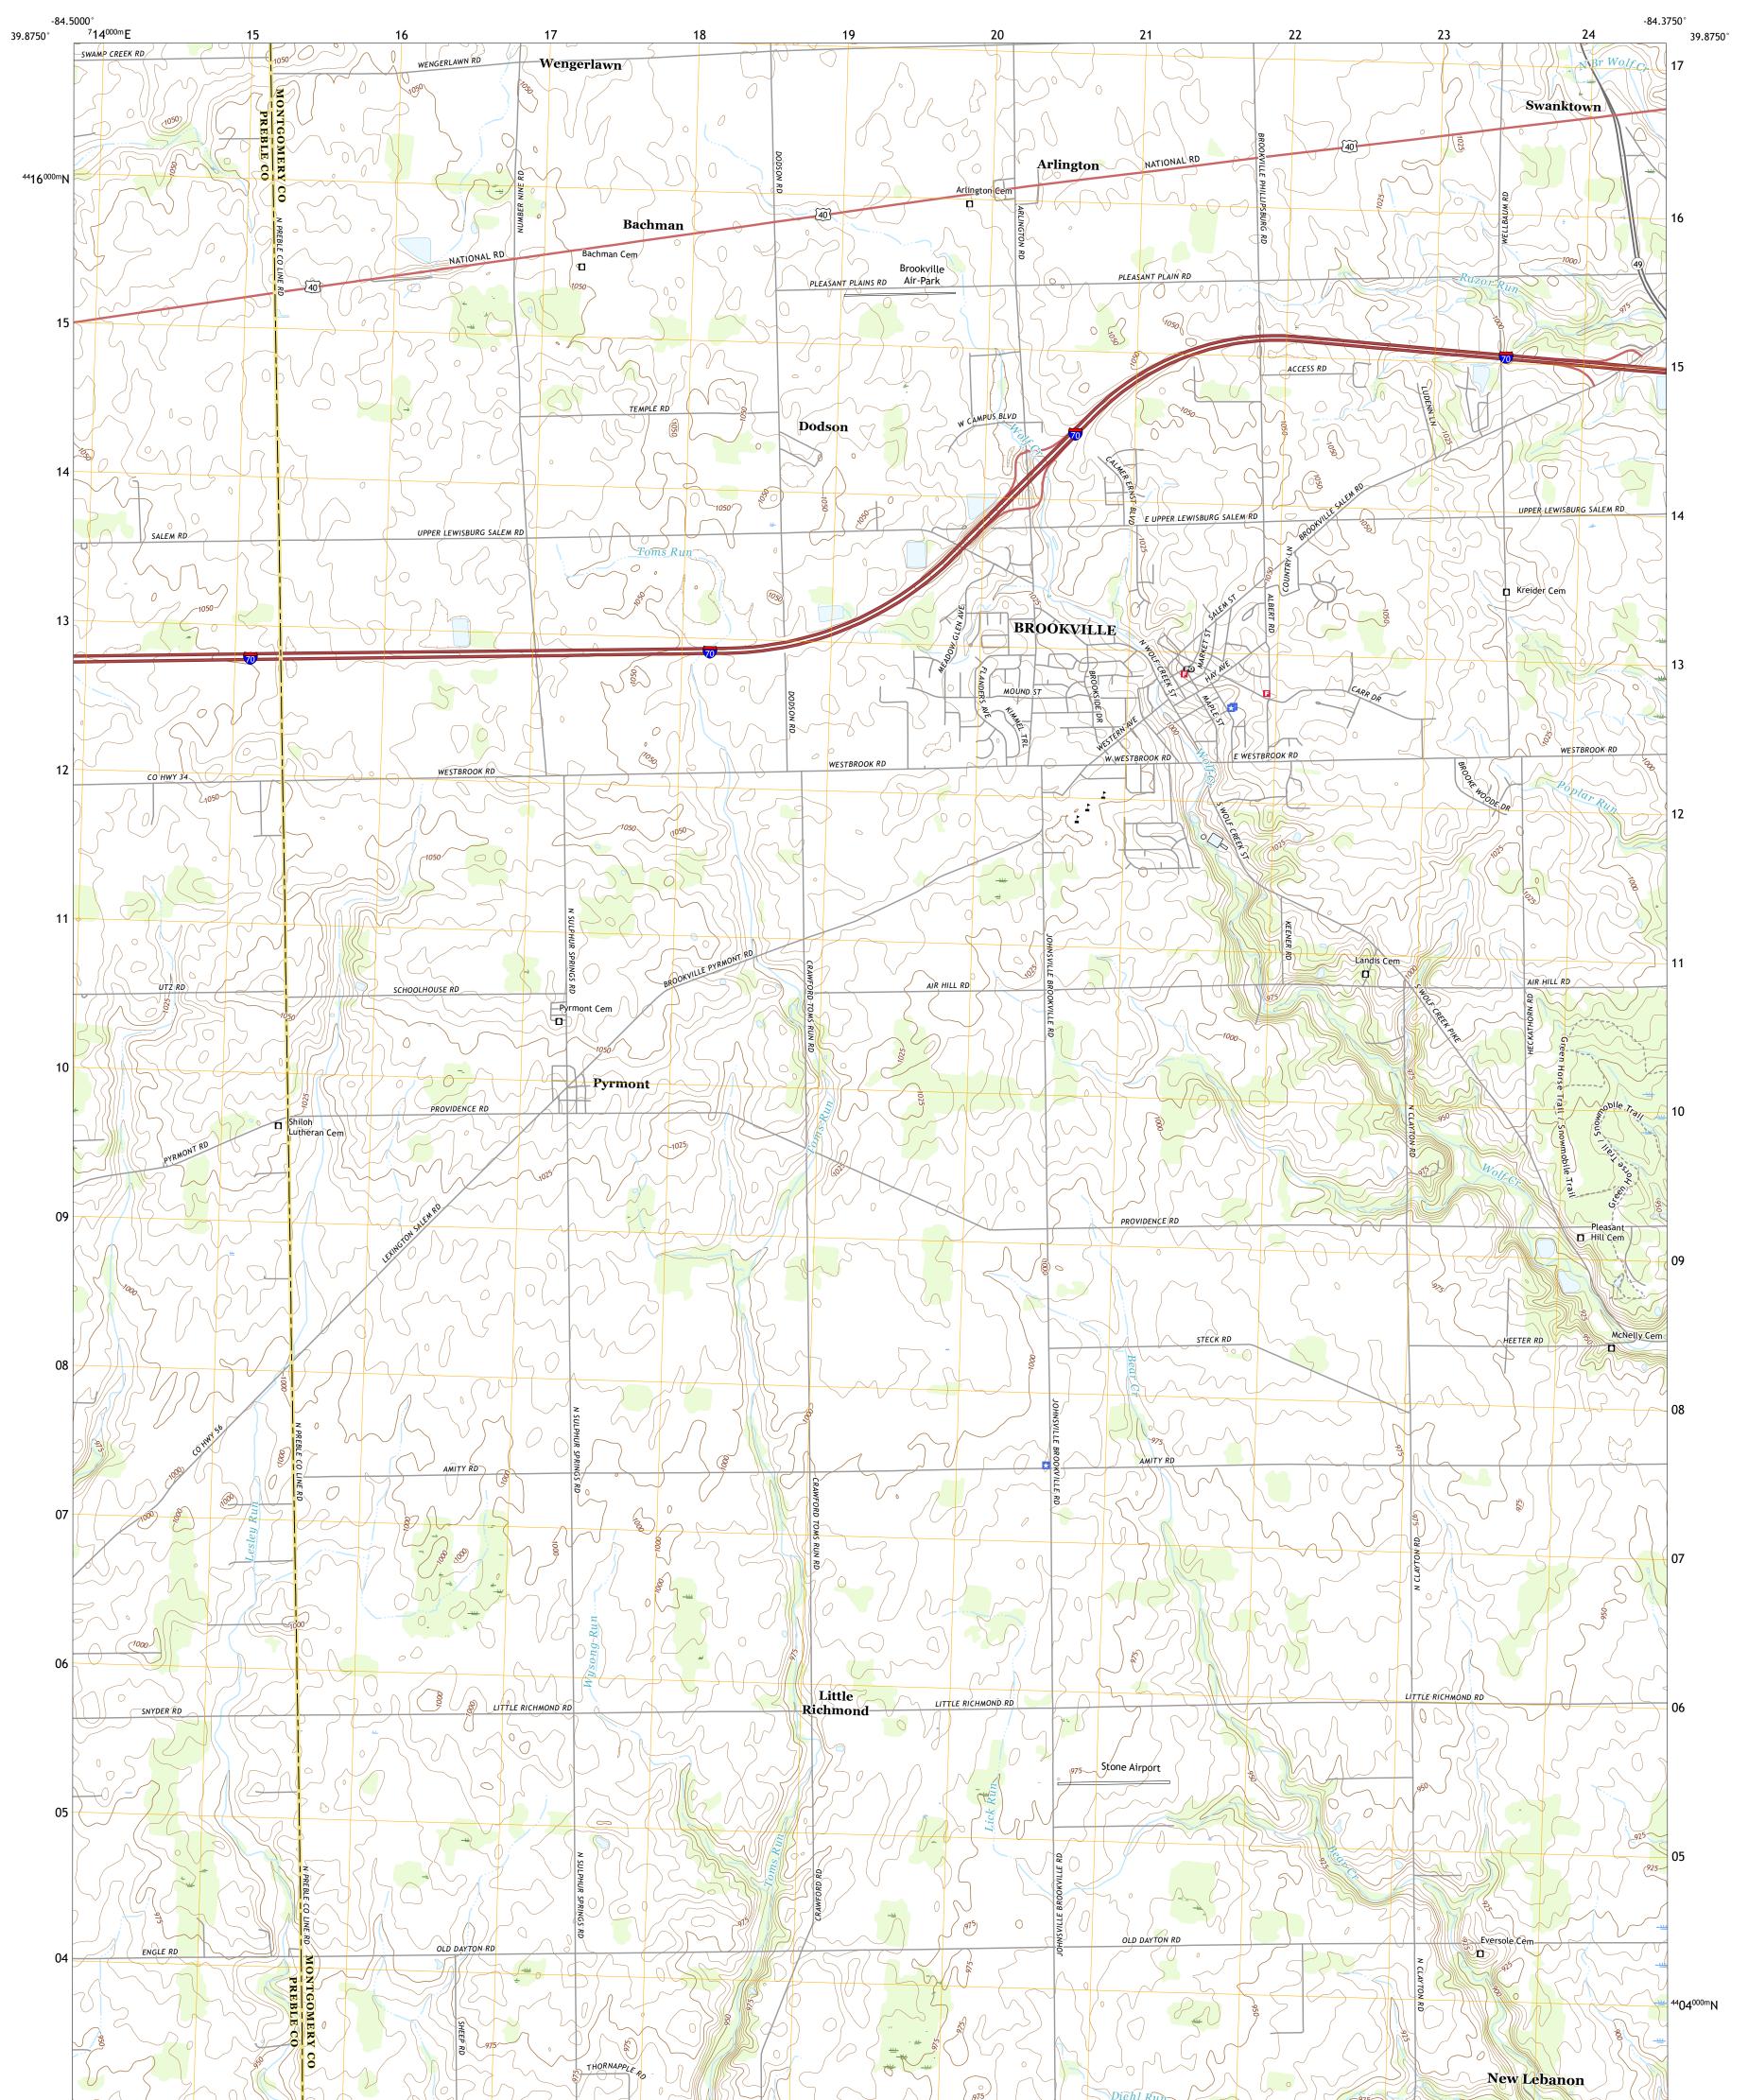

## U.S. DEPARTMENT OF THE INTERIOR U.S. GEOLOGICAL SURVEY

BROOKVILLE QUADRANGLE OHIO 7.5-MINUTE SERIES

Produced by the United States Geological Survey North American Datum of 1983 (NAD83) World Geodetic System of 1984 (WGS84). Projection and 1 000-meter grid:Universal Transverse Mercator, Zone 16S This map is not a legal document. Boundaries may be generalized for this map scale. Private lands within government reservations may not be shown. Obtain permission before entering private lands.

 Imagery......NAIP, June 2015 - October 2015

 Roads......NAIP, June 2015 - October 2015

 Roads......Naional Bureau, 2016

 Names......GNIS, 1979 - 2019

 Hydrography......National Hydrography Dataset, 1899 - 2018

 Contours.....National Elevation Dataset, 2010

 Boundaries.....Multiple sources; see metadata file 2017 - 2018

 Public Land Survey System.......BLM, 2017

 Wetlands......FWS National Wetlands Inventory 2004 - 2007