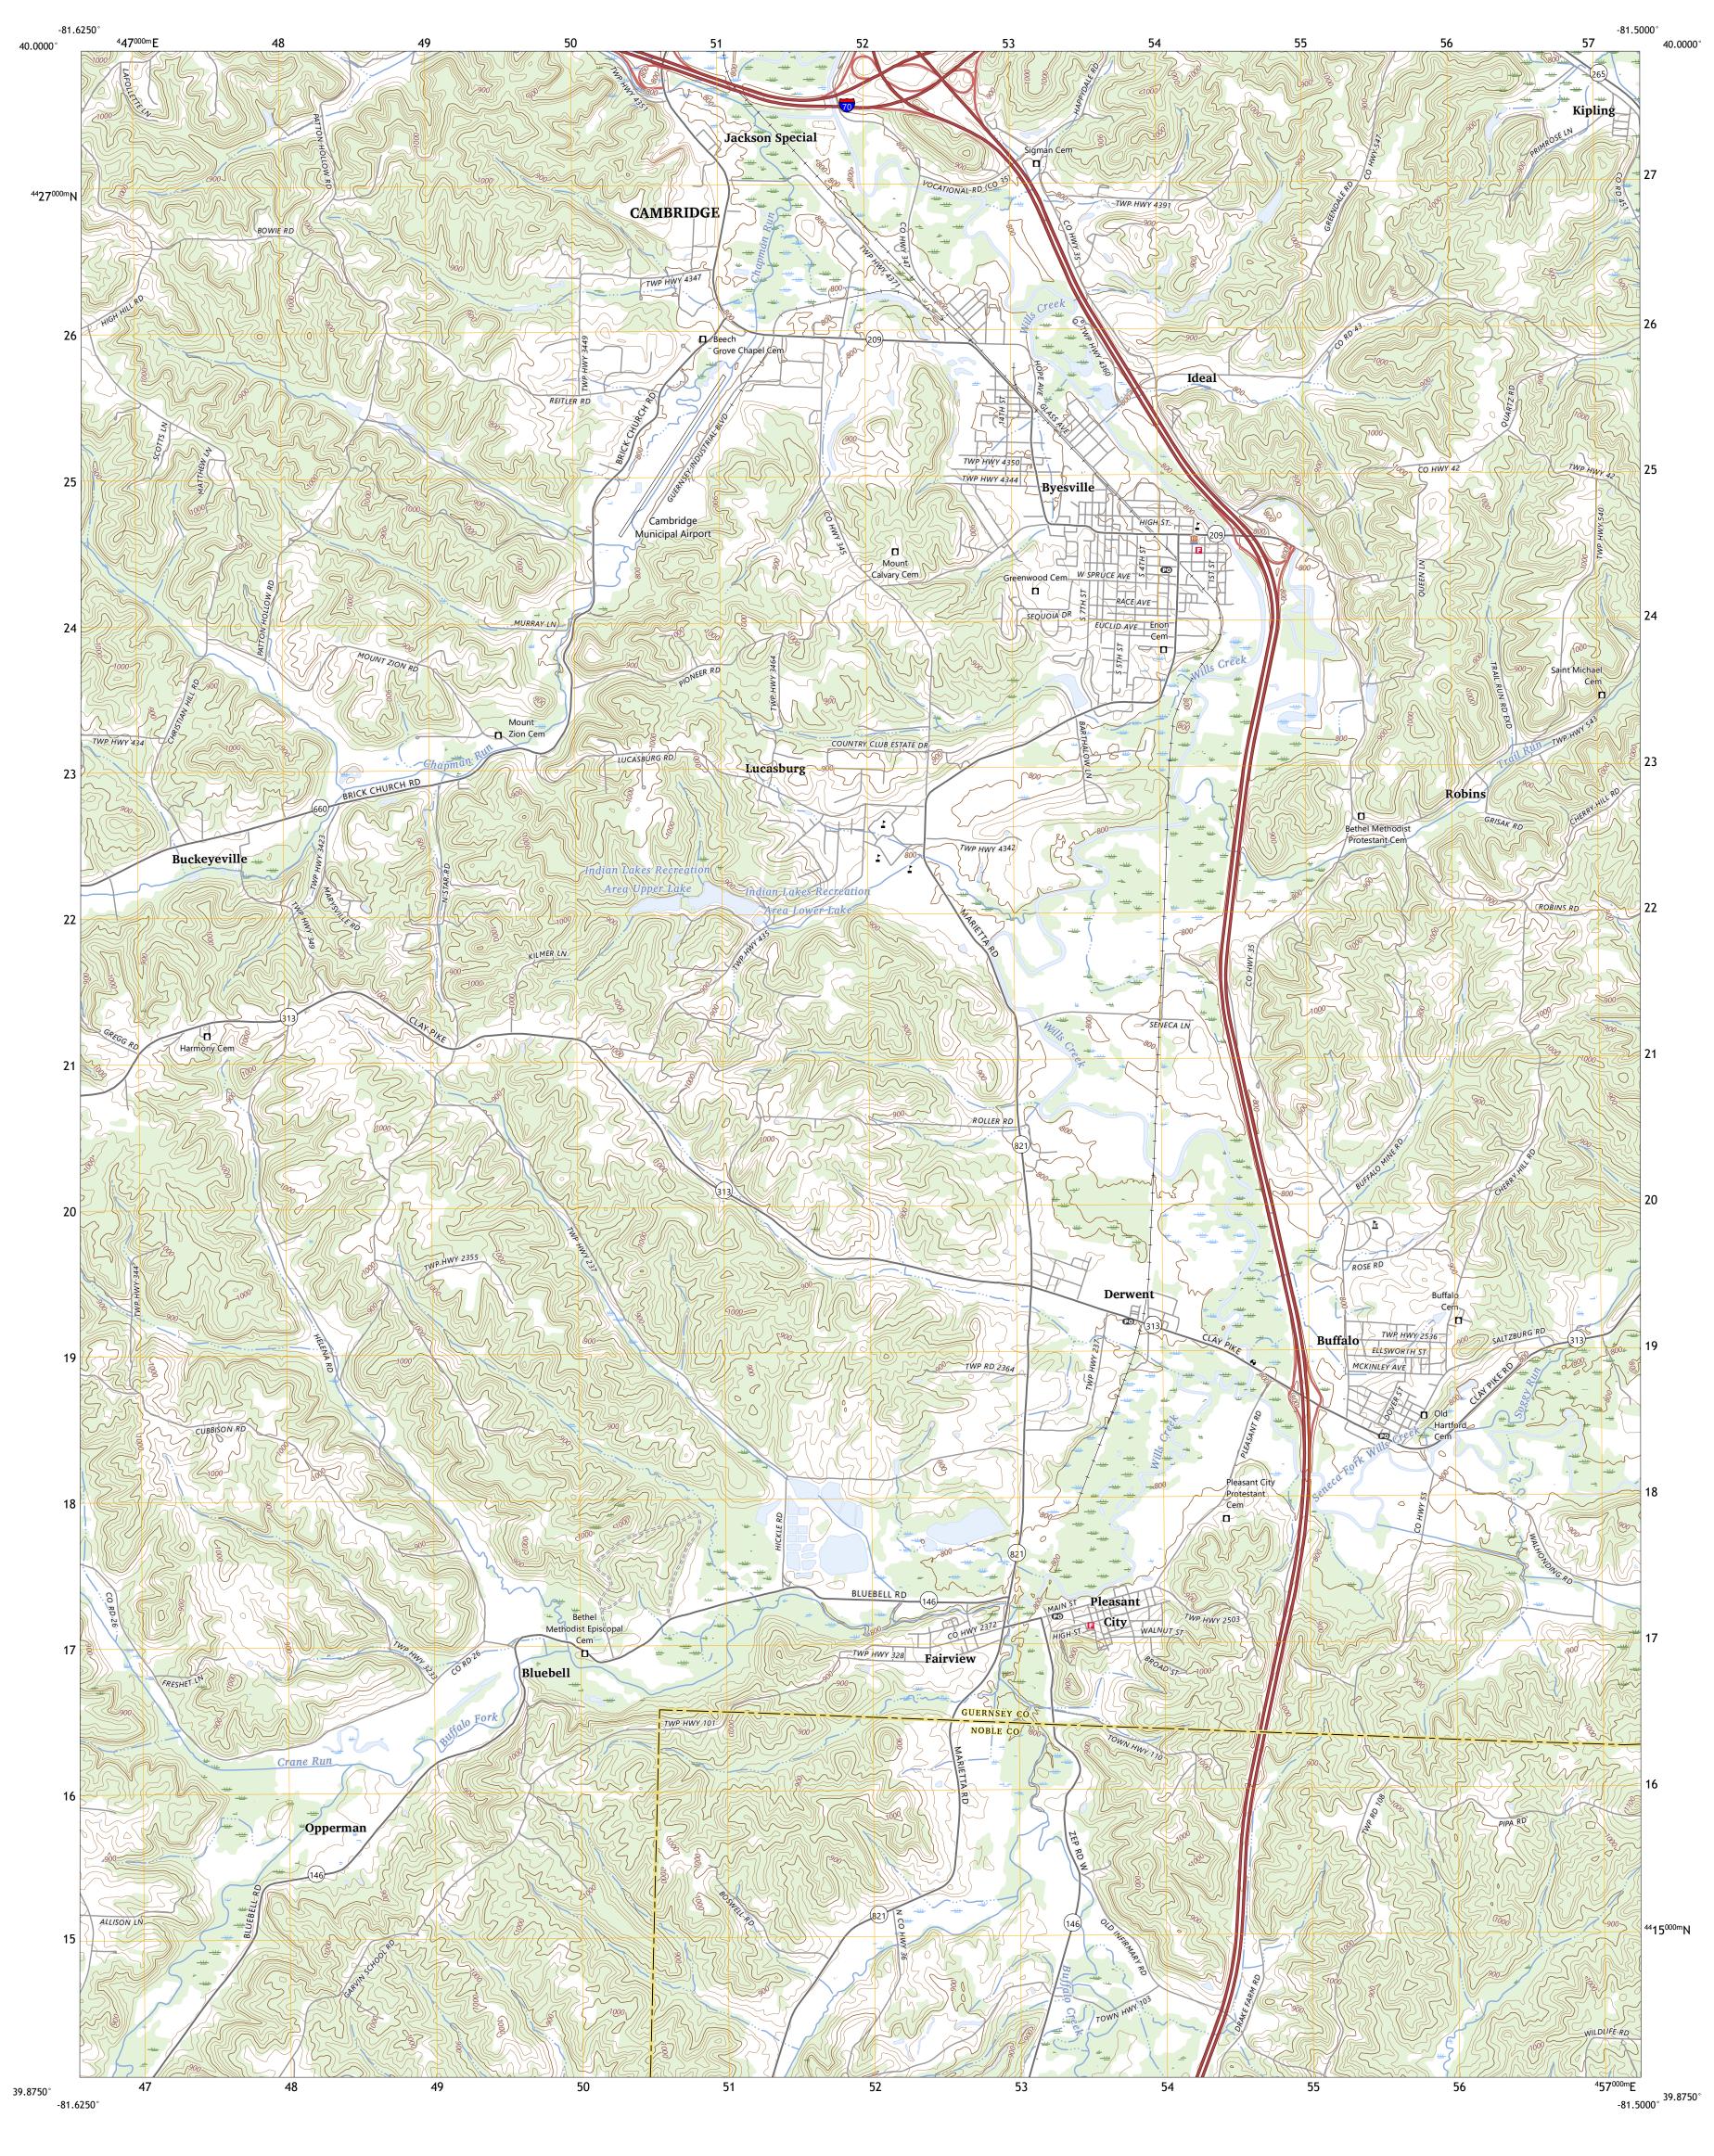

SCALE 1:24 000

KILOMETERS

METERS

MILES

4000 5000

FEET

Produced by the United States Geological Survey

generalized for this map scale. Private lands within government reservations may not be shown. Obtain permission before

8°9′ 145 MILS

0°22′ 7 MILS

UTM GRID AND 2023 MAGNETIC NORTH DECLINATION AT CENTER OF SHEET

North American Datum of 1983 (NAD83) World Geodetic System of 1984 (WGS84). Projection and 1 000-meter grid:Universal Transverse Mercator, Zone 17S

This map is not a legal document. Boundaries may be

entering private lands.

Imagery..... Roads..... Names..... QUADRANGLE LOCATION

ROAD CLASSIFICATION

US Route

Secondary Hwy

Interstate Route

Ramp

Local Road

State Route

4WD