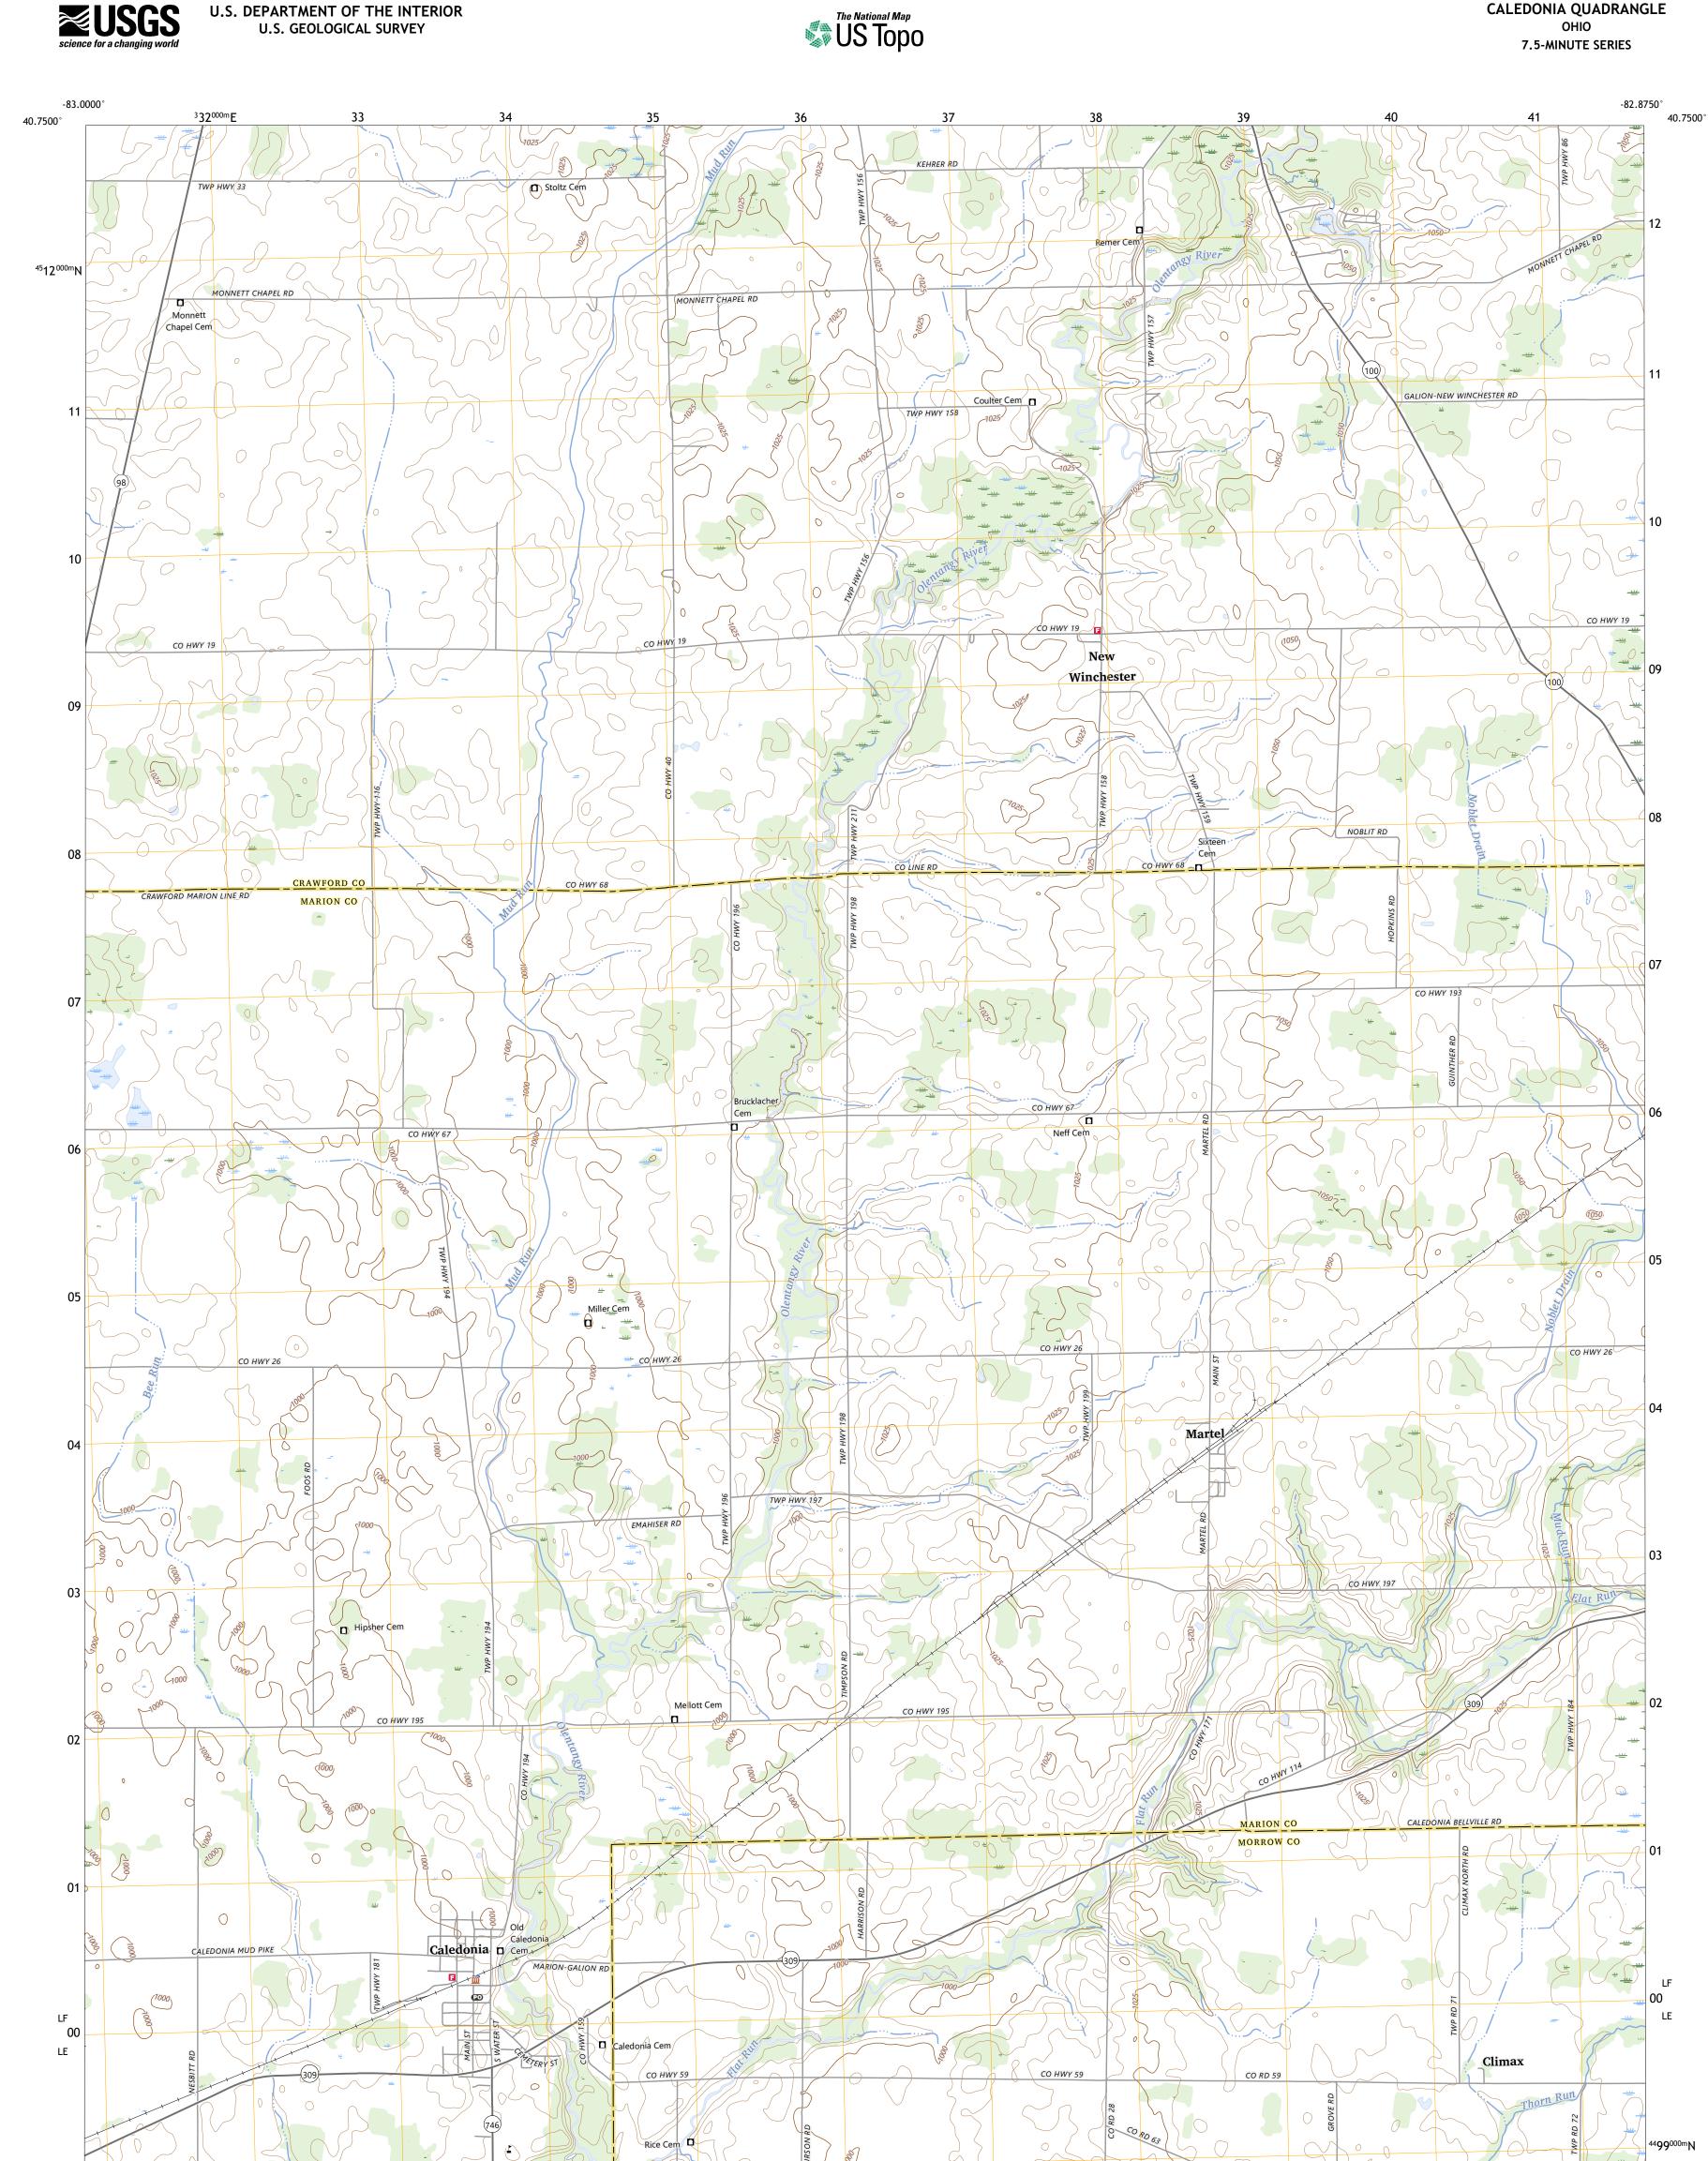

Produced by the United States Geological Survey North American Datum of 1983 (NAD83) World Geodetic System of 1984 (WGS84). Projection and 1 000-meter grid:Universal Transverse Mercator, Zone 17T This map is not a legal document. Boundaries may be generalized for this map scale. Private lands within government reservations may not be shown. Obtain permission before entering private lands.

Imagery..... Roads...... Names..... ......NAIP, September 2017 - December 2017 U.S. Census Bureau, 2016 ......GNIS, 1979 - 2023  MN

7°21′ 131 MILS

1°16′ 23 MILS

U.S. DEPARTMENT OF THE INTERIOR

U.S. GEOLOGICAL SURVEY





CALEDONIA, OH

2023

CALEDONIA QUADRANGLE

OHIO