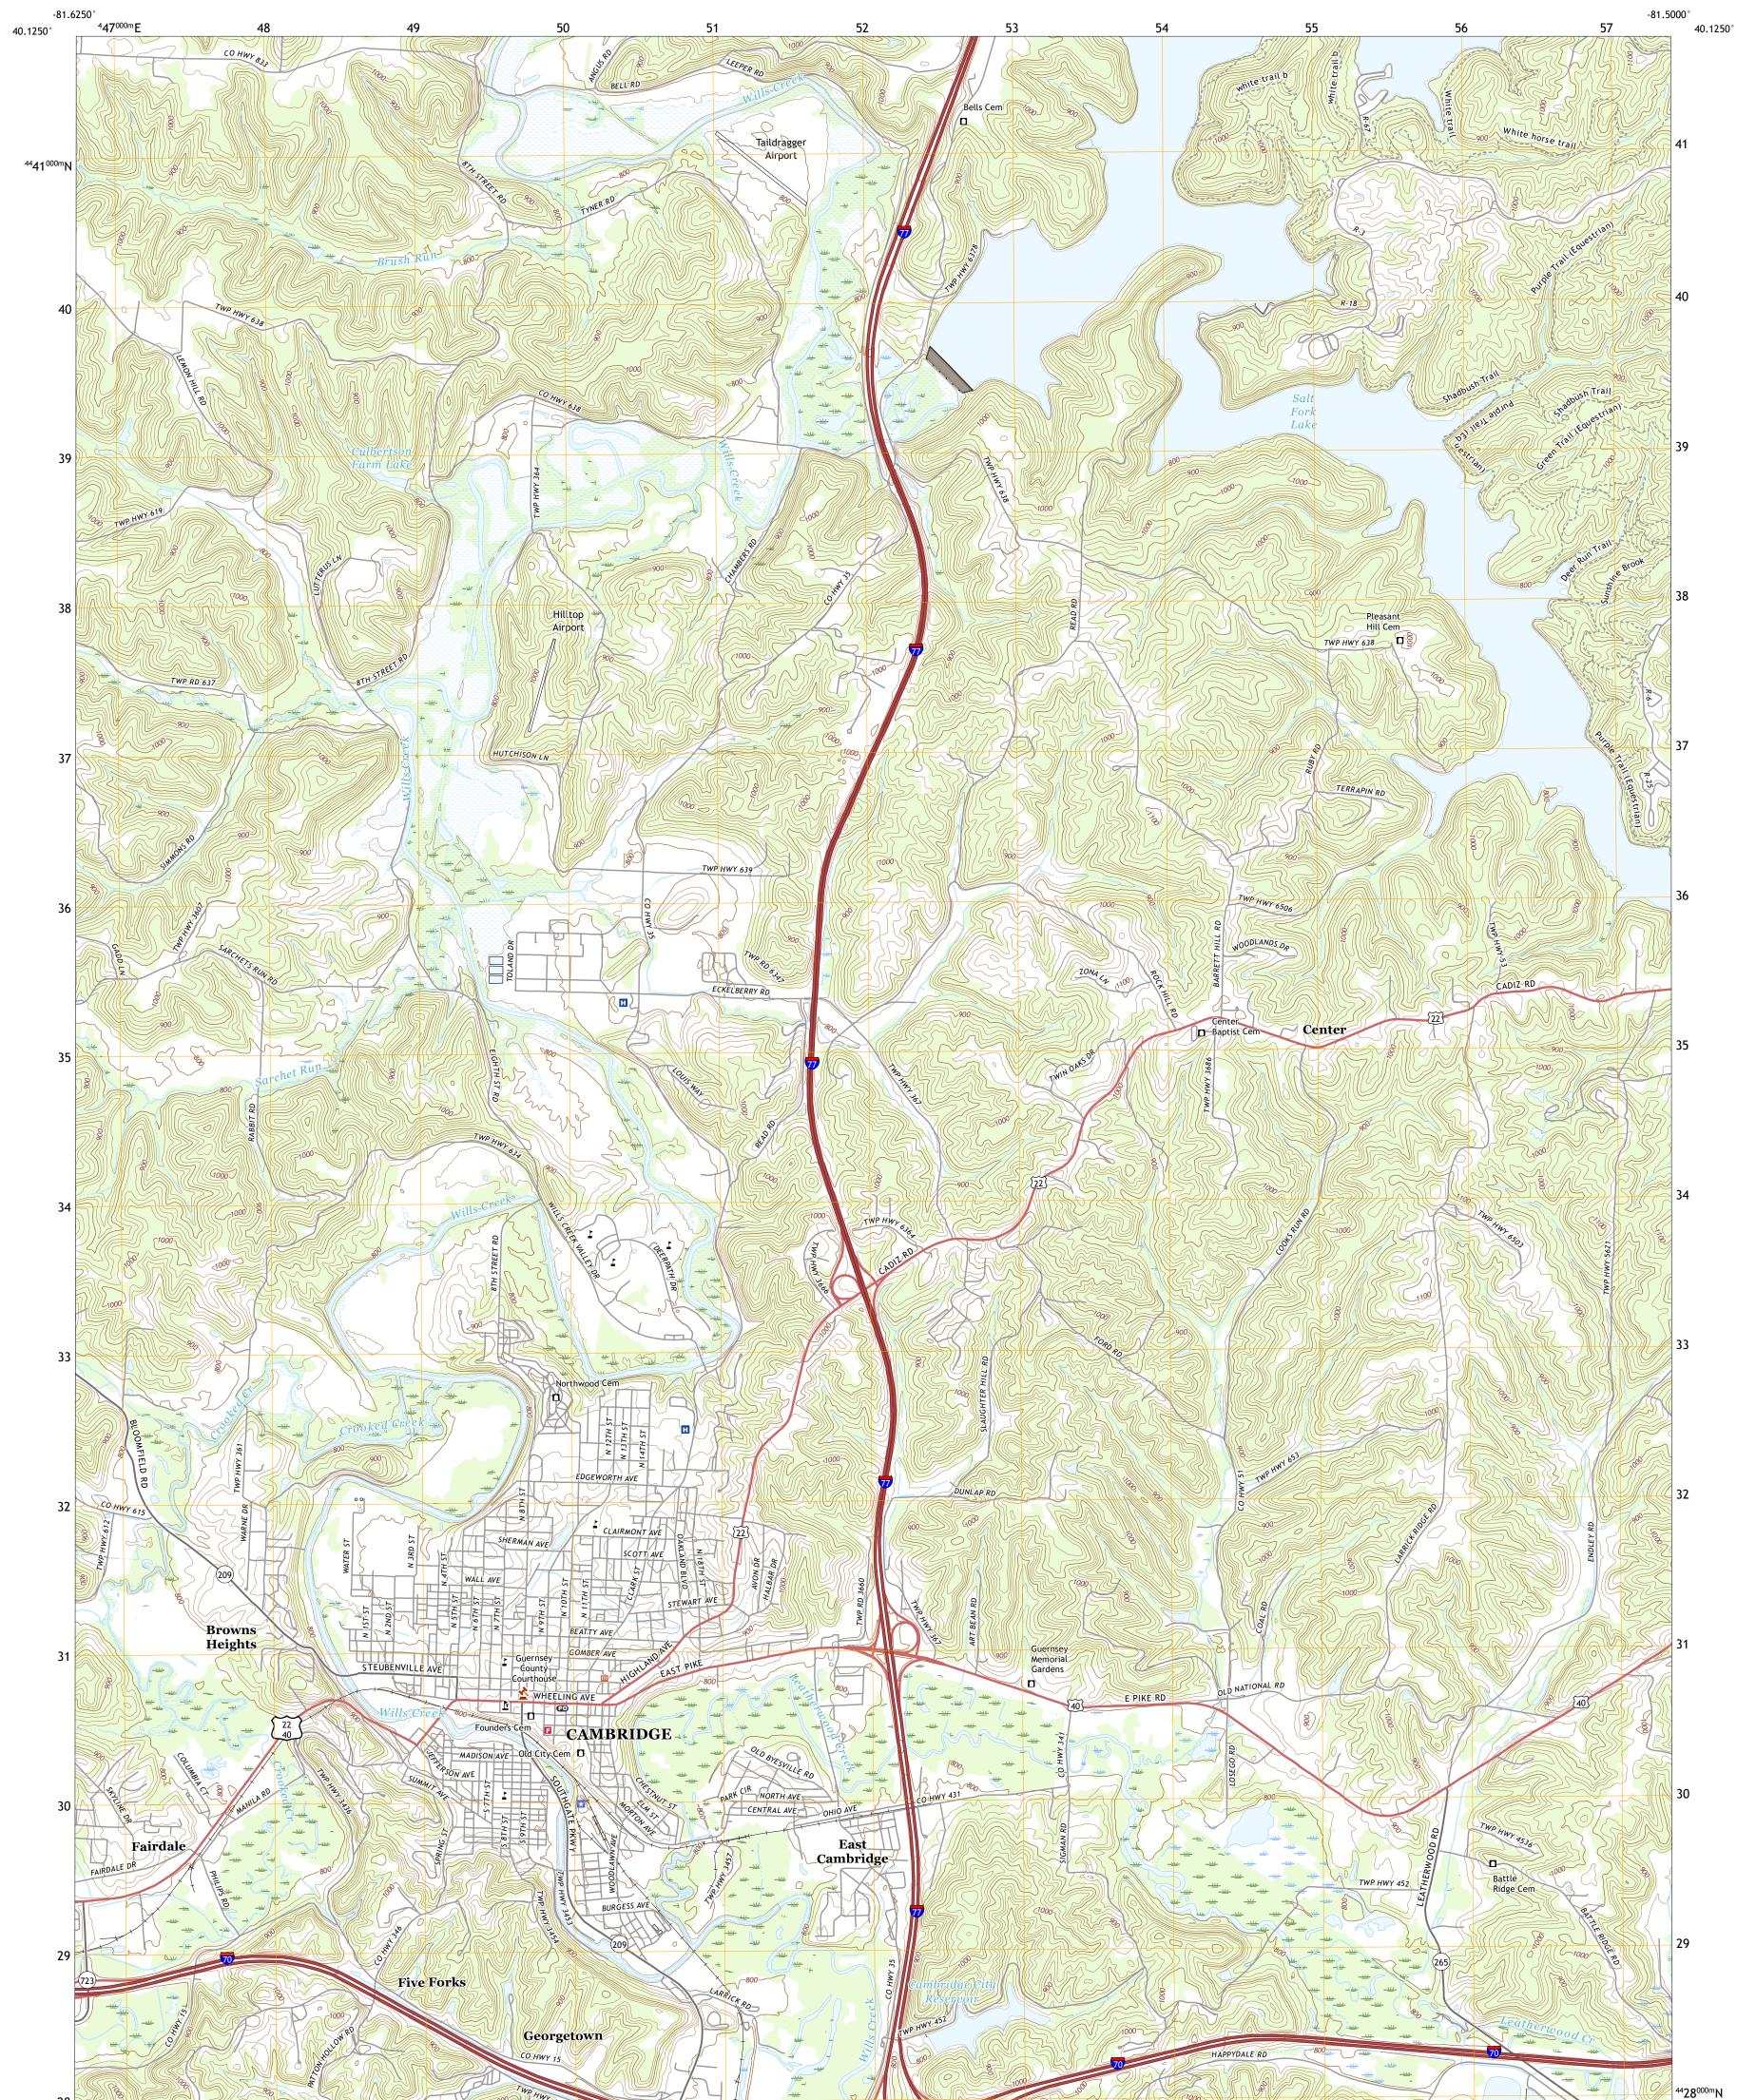

## U.S. DEPARTMENT OF THE INTERIOR U.S. GEOLOGICAL SURVEY

CAMBRIDGE QUADRANGLE OHIO - GUERNSEY COUNTY 7.5-MINUTE SERIES

Produced by the United States Geological Survey North American Datum of 1983 (NAD83) World Geodetic System of 1984 (WGS84). Projection and 1 000-meter grid:Universal Transverse Mercator, Zone 17T\17S This map is not a legal document. Boundaries may be generalized for this map scale. Private lands within government reservations may not be shown. Obtain permission before entering private lands.

Imagery..... Roads...... Names..... ......NAIP, August 2015 - October 2015 U.S. Census Bureau, 2016 ......GNIS, 1979 - 2019 .... 

 Names......GNN, 1979 - 2019

 Hydrography.....National
 Hydrography

 Dataset,
 2002

 Contours.....National
 Elevation

 Boundaries......Multiple
 sources; see

 Public
 Land

 Survey
 System......BLM,

 Wetlands......FWS
 National

 Wetlands
 Inventory

 2004

 2007