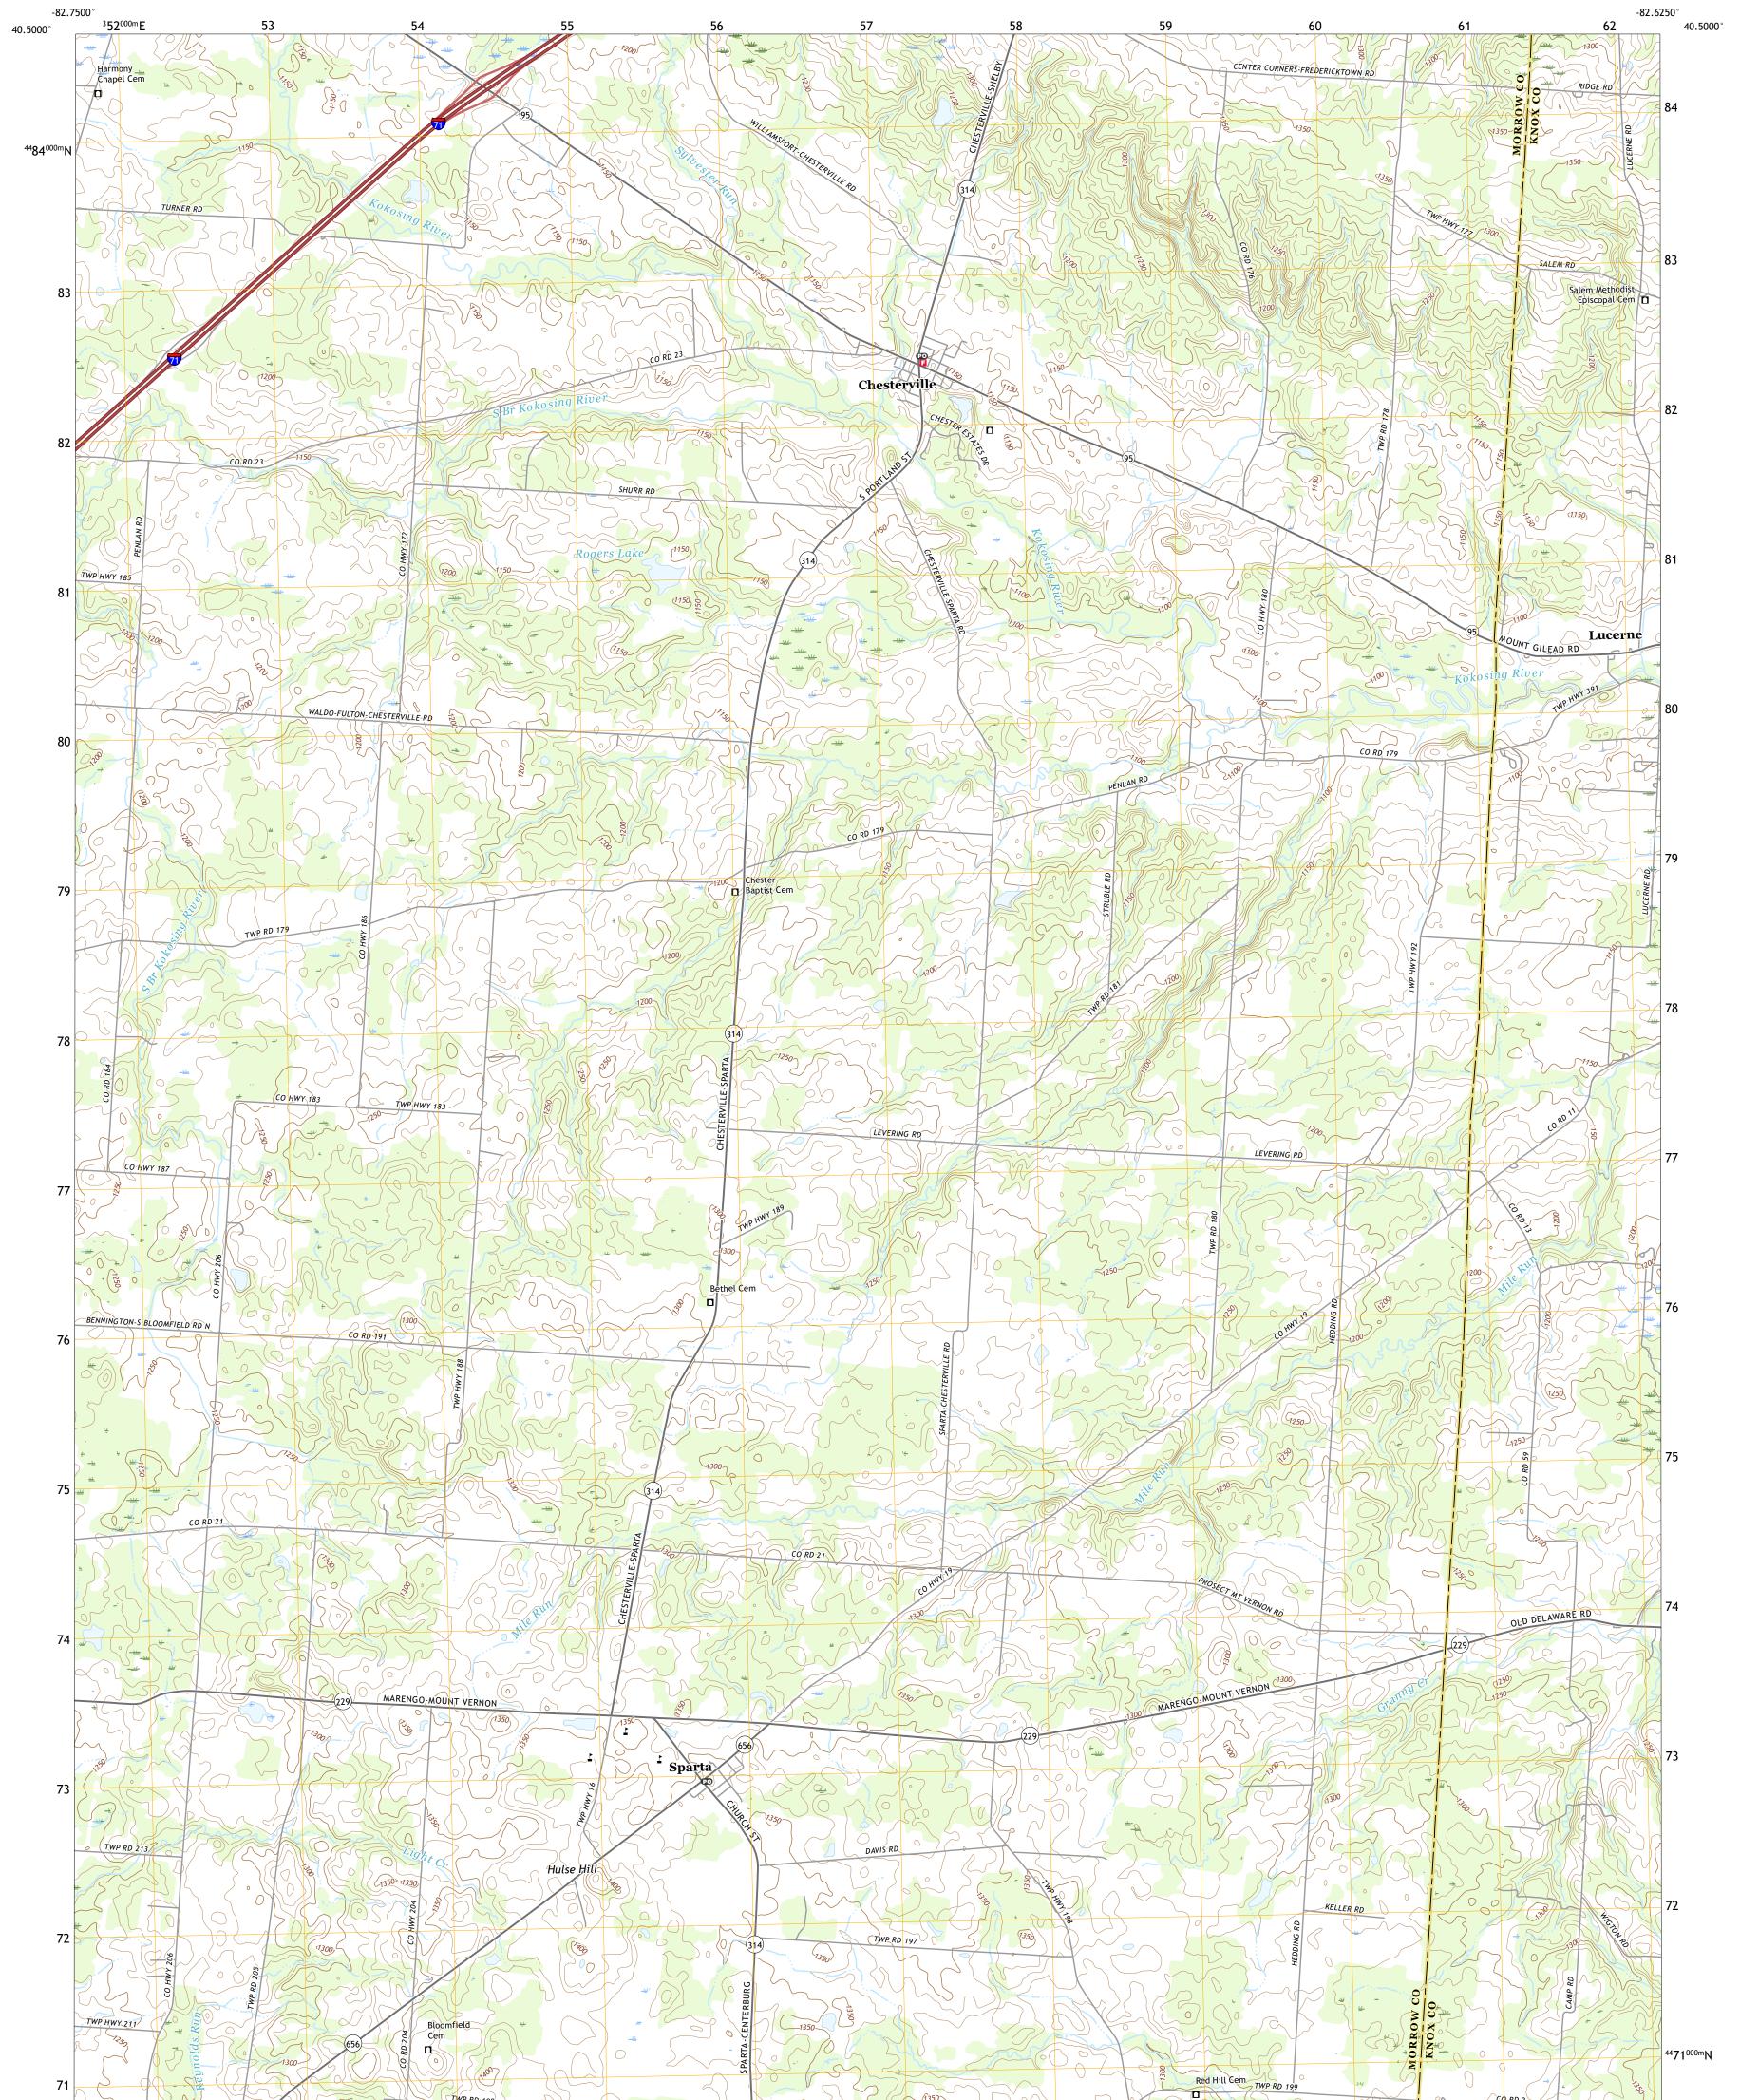

Produced by the United States Geological Survey North American Datum of 1983 (NAD83) World Geodetic System of 1984 (WGS84). Projection and 1 000-meter grid:Universal Transverse Mercator, Zone 17T This map is not a legal document. Boundaries may be generalized for this map scale. Private lands within government reservations may not be shown. Obtain permission before entering private lands.

 Imagery......NAIP, July 2015 - October 2015

 Roads......NAIP, July 2015 - October 2015

 Roads......Naional Bureau, 2016

 Names......GNIS, 1979 - 2019

 Hydrography......National Hydrography Dataset, 1899 - 2019

 Contours.....National Elevation Dataset, 2010

 Boundaries.....Multiple sources; see metadata file 2017 - 2018

 Public Land Survey System.......BLM, 2017

 Wetlands......FWS National Wetlands Inventory 2004 - 2007