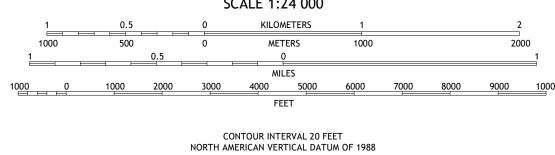

generalized for this map scale. Private lands within government reservations may not be shown. Obtain permission before entering private lands. ...........NAIP, August 2015 - October 2015 U.S. Census Bureau, 2016 ........GNIS, 1979 - 2019 Hydrography......National Hydrography Dataset, 2002
Contours......National Elevation Dataset, 2010
Boundaries......Multiple sources; see metadata file 2017 - 2018
Public Land Survey System.......BLM, 2017
Wetlands.....FWS National Wetlands Inventory 2004 - 2007

This map is not a legal document. Boundaries may be

Imagery.... Roads..... Names.....



LD

Grid Zone Designati 17S



This map was produced to conform with the National Geospatial Program US Topo Product Standard, 2011. A metadata file associated with this product is draft version 0.6.18



Secondary Hwy

Interstate Route

Local Road

State Route

4WD

US Route