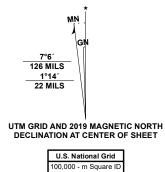

generalized for this map scale. Private lands within government reservations may not be shown. Obtain permission before entering private lands. ...........NAIP, August 2015 - October 2015 U.S. Census Bureau, 2016 ........GNIS, 1979 - 2019 Hydrography......National Hydrography Dataset, 2002
Contours......National Elevation Dataset, 2010
Boundaries......Multiple sources; see metadata file 2017 - 2018
Public Land Survey System.......BLM, 2017
Wetlands.....FWS National Wetlands Inventory 2004 - 2007

This map is not a legal document. Boundaries may be

Imagery.... Roads..... Names.....



LD

Grid Zone Designati 17S



This map was produced to conform with the National Geospatial Program US Topo Product Standard, 2011. A metadata file associated with this product is draft version 0.6.18



Secondary Hwy

Interstate Route

Local Road

State Route

4WD

US Route