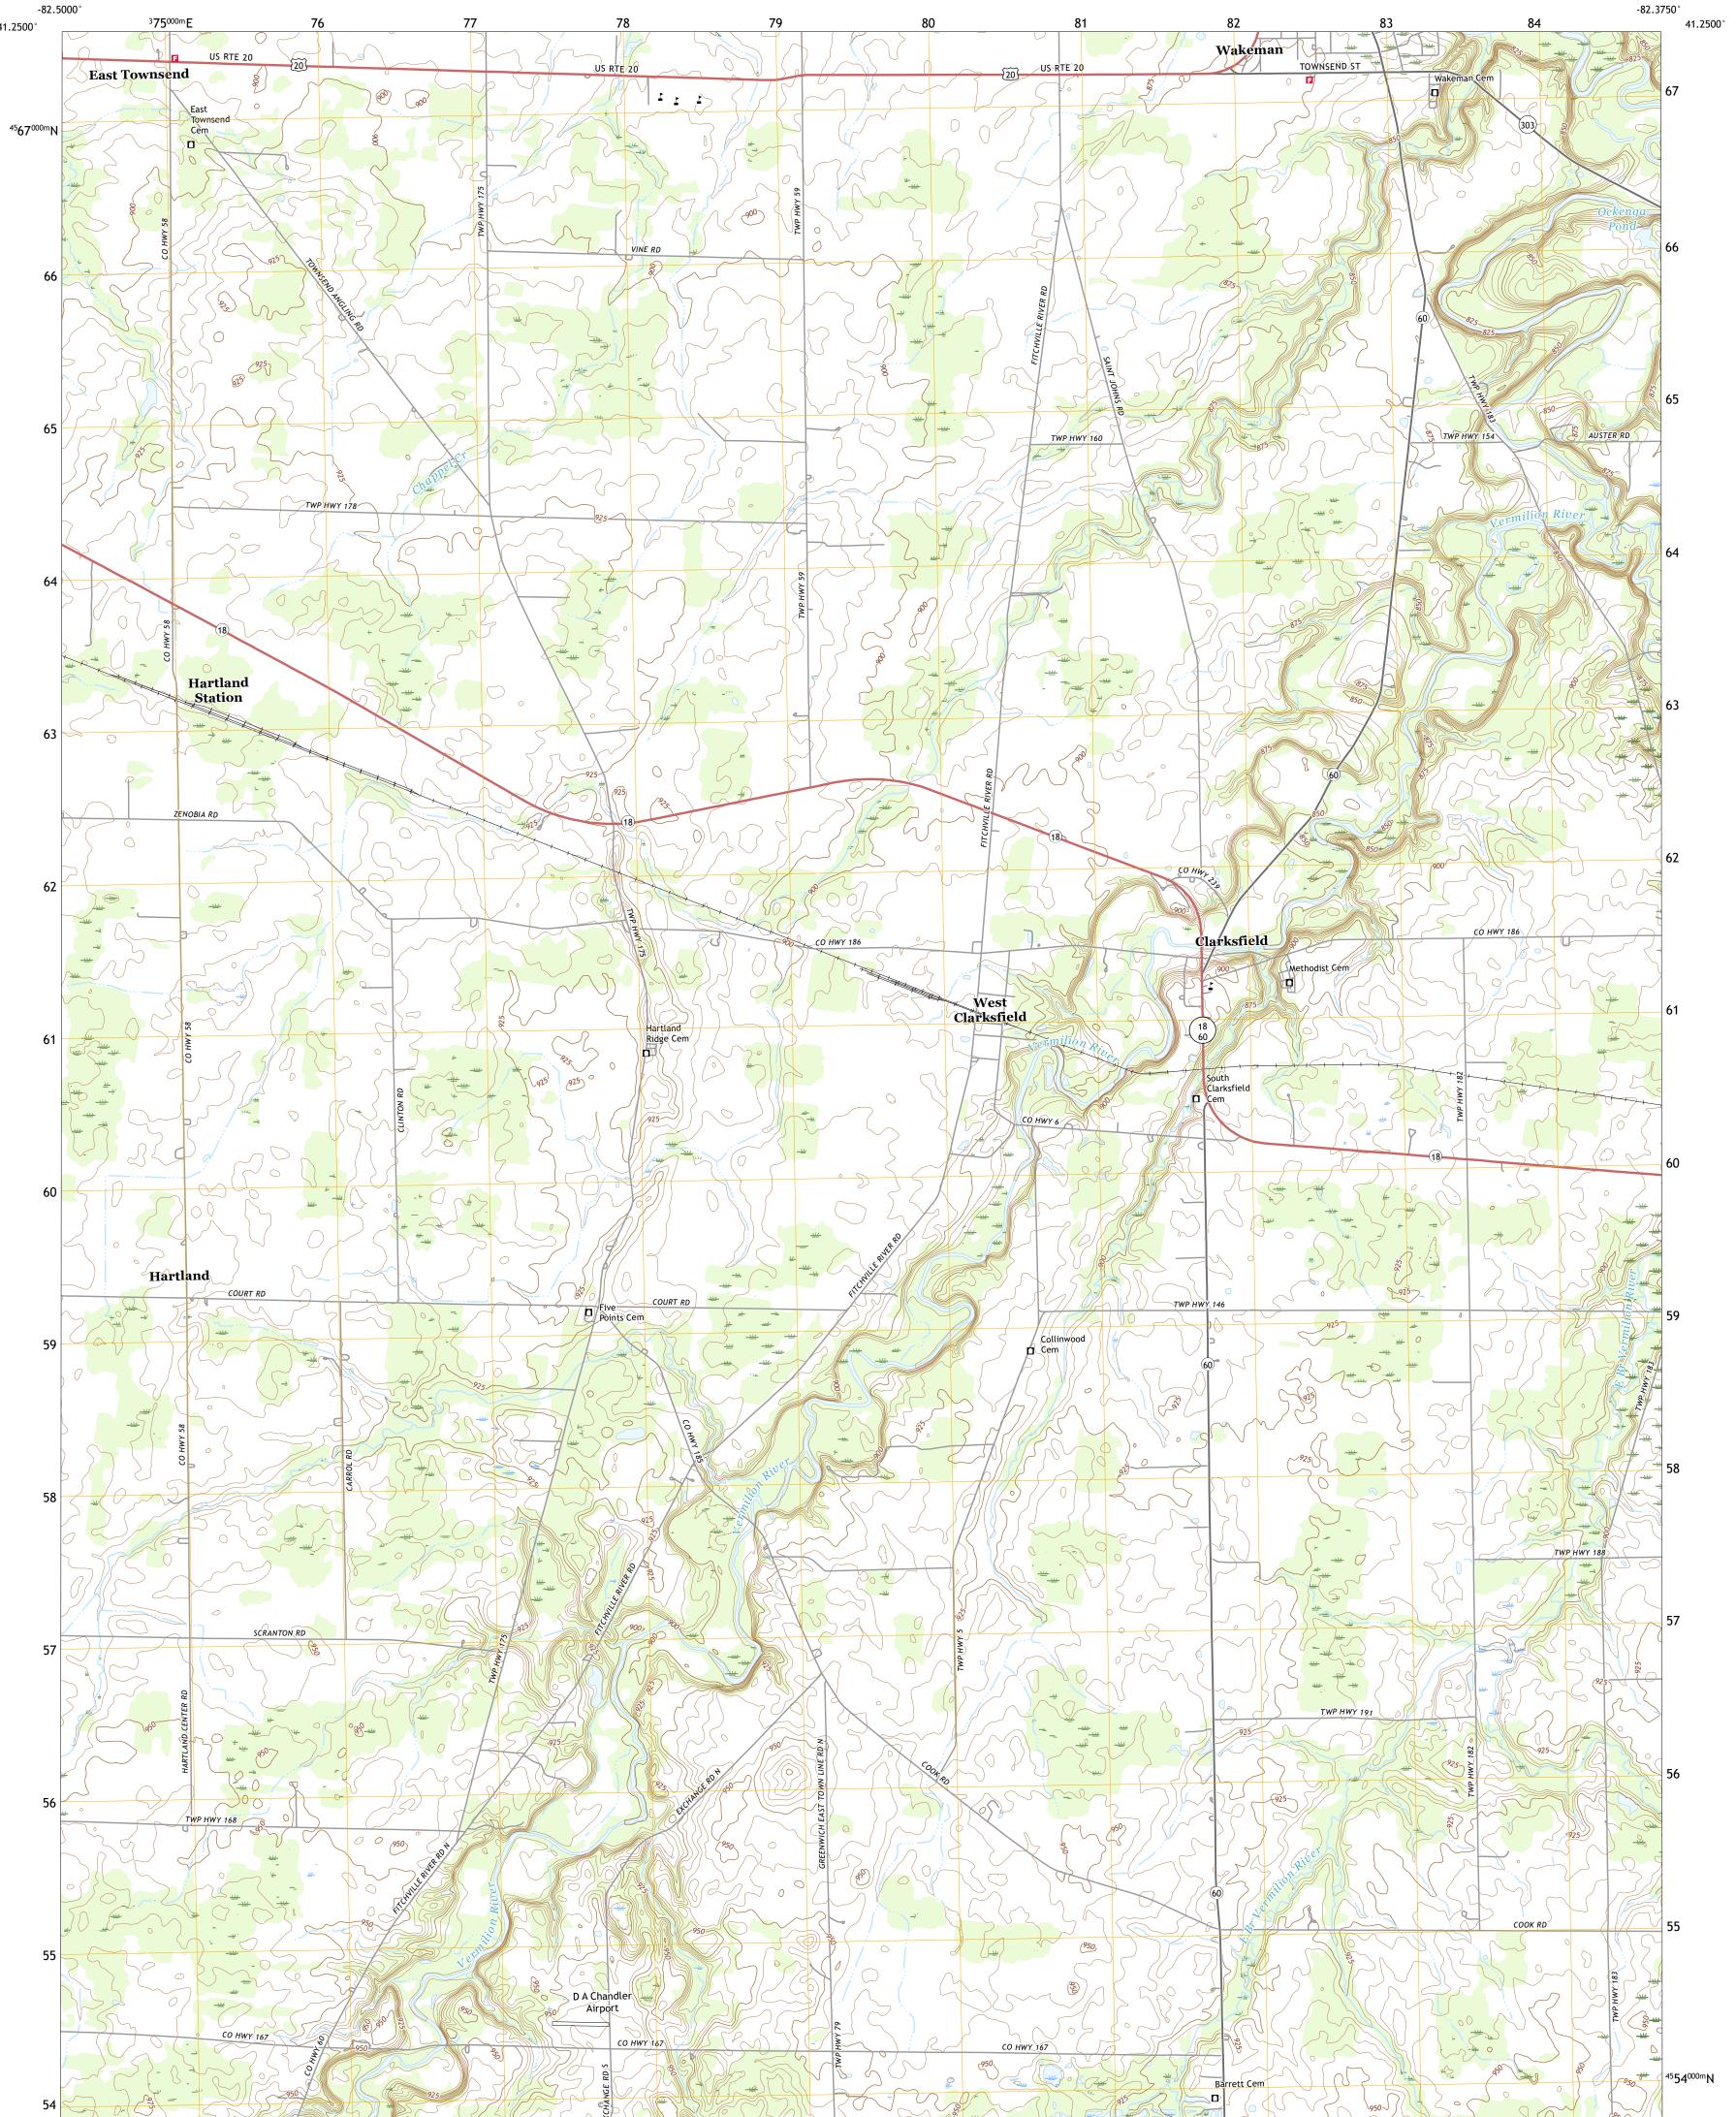

CLARKSFIELD QUADRANGLE OHIO - HURON COUNTY 7.5-MINUTE SERIES

Produced by the United States Geological Survey North American Datum of 1983 (NAD83) World Geodetic System of 1984 (WGS84). Projection and 1 000-meter grid:Universal Transverse Mercator, Zone 17T This map is not a legal document. Boundaries may be generalized for this map scale. Private lands within government reservations may not be shown. Obtain permission before entering private lands.

Imagery......NAIP, July 2015 - October 2015Roads.....U.S. Census Bureau, 2016Names......GNIS, 1979 - 2019Hydrography.....National Hydrography Dataset, 1899 - 2019Contours.....National Elevation Dataset, 2010Boundaries....Multiple sources; see metadata file 2017 - 2018Wetlands.....FWS National Wetlands Inventory 2004 - 2007