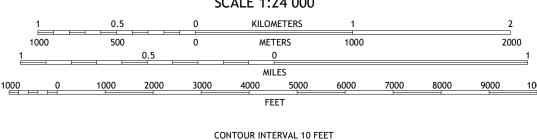

UTM GRID AND 2019 MAGNETIC NORTH DECLINATION AT CENTER OF SHEET

Grid Zone Designation

...NAIP, July 2015 - October 2015

..... U.S. Census Bureau, 2016 ......GNIS, 1979 - 2019

This map is not a legal document. Boundaries may be

entering private lands.

Imagery..... Roads..... Names.....

generalized for this map scale. Private lands within government reservations may not be shown. Obtain permission before



NORTH AMERICAN VERTICAL DATUM OF 1988

This map was produced to conform with the National Geospatial Program US Topo Product Standard, 2011.

A metadata file associated with this product is draft version 0.6.18



Ramp

Interstate Route

4WD

State Route

US Route