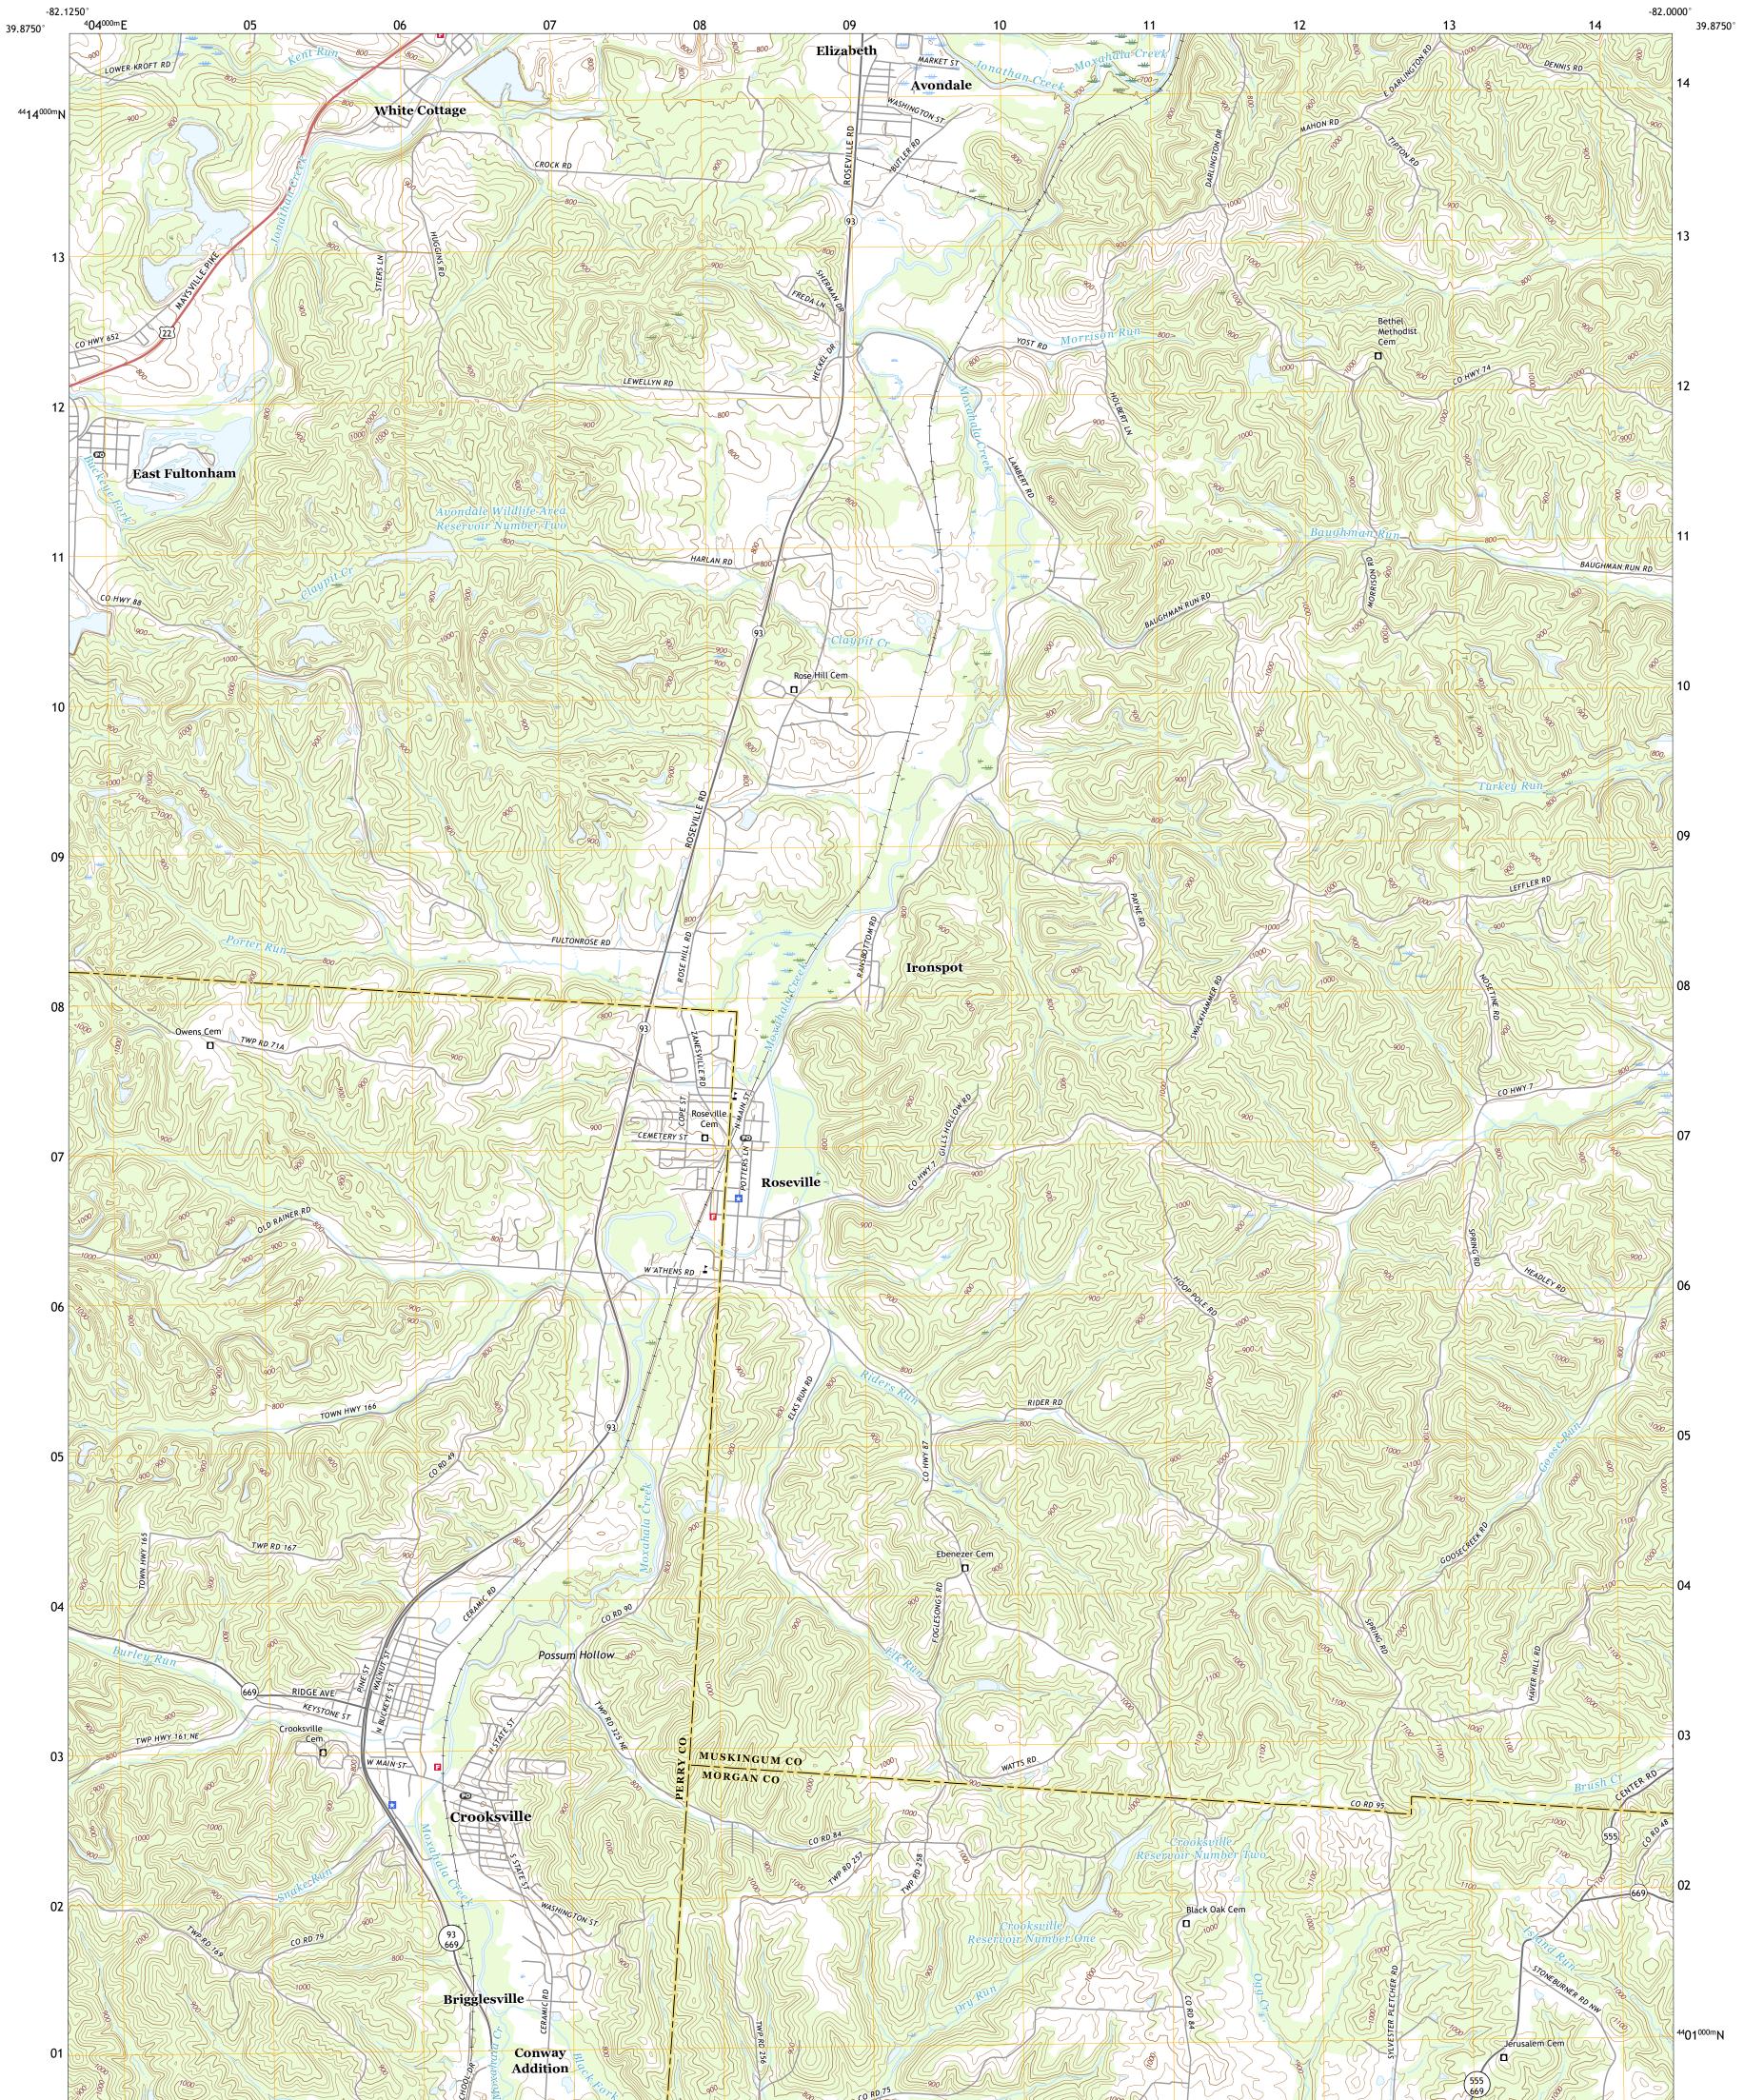

## U.S. DEPARTMENT OF THE INTERIOR U.S. GEOLOGICAL SURVEY

CROOKSVILLE QUADRANGLE OHIO 7.5-MINUTE SERIES

Produced by the United States Geological Survey North American Datum of 1983 (NAD83) World Geodetic System of 1984 (WGS84). Projection and 1 000-meter grid:Universal Transverse Mercator, Zone 175 This map is not a legal document. Boundaries may be generalized for this map scale. Private lands within government reservations may not be shown. Obtain permission before entering private lands.

Imagery......NAIP, August 2015 - October 2015 Roads......OKIP, August 2015 - October 2015 Names.......GNIS, 1979 - 2019 Hydrography......GNIS, 1979 - 2019 Contours.....National Hydrography Dataset, 2002 - 2019 Contours.....National Elevation Dataset, 2010 Boundaries.....Multiple sources; see metadata file 2017 - 2018 Public Land Survey System......BLM, 2017 Wetlands......FWS National Wetlands Inventory 2004 - 2007