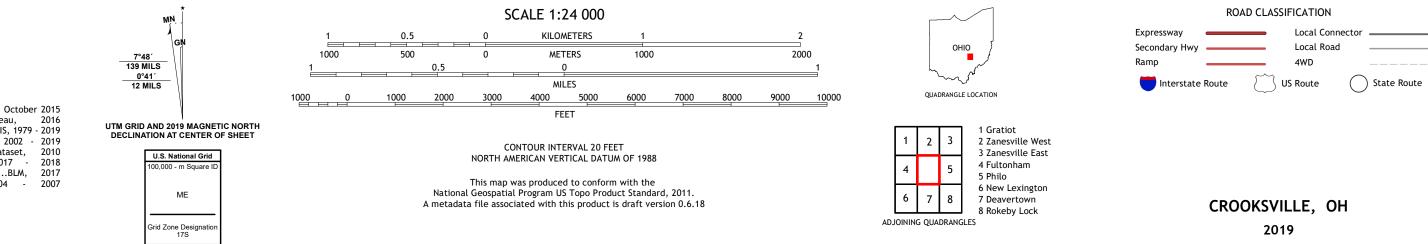

## U.S. DEPARTMENT OF THE INTERIOR U.S. GEOLOGICAL SURVEY

CROOKSVILLE QUADRANGLE OHIO 7.5-MINUTE SERIES

Produced by the United States Geological Survey North American Datum of 1983 (NAD83) World Geodetic System of 1984 (WGS84). Projection and 1 000-meter grid:Universal Transverse Mercator, Zone 175 This map is not a legal document. Boundaries may be generalized for this map scale. Private lands within government reservations may not be shown. Obtain permission before entering private lands.

## NSN. 7643016387518 NGA REF NO. US GS X 24 K 10798