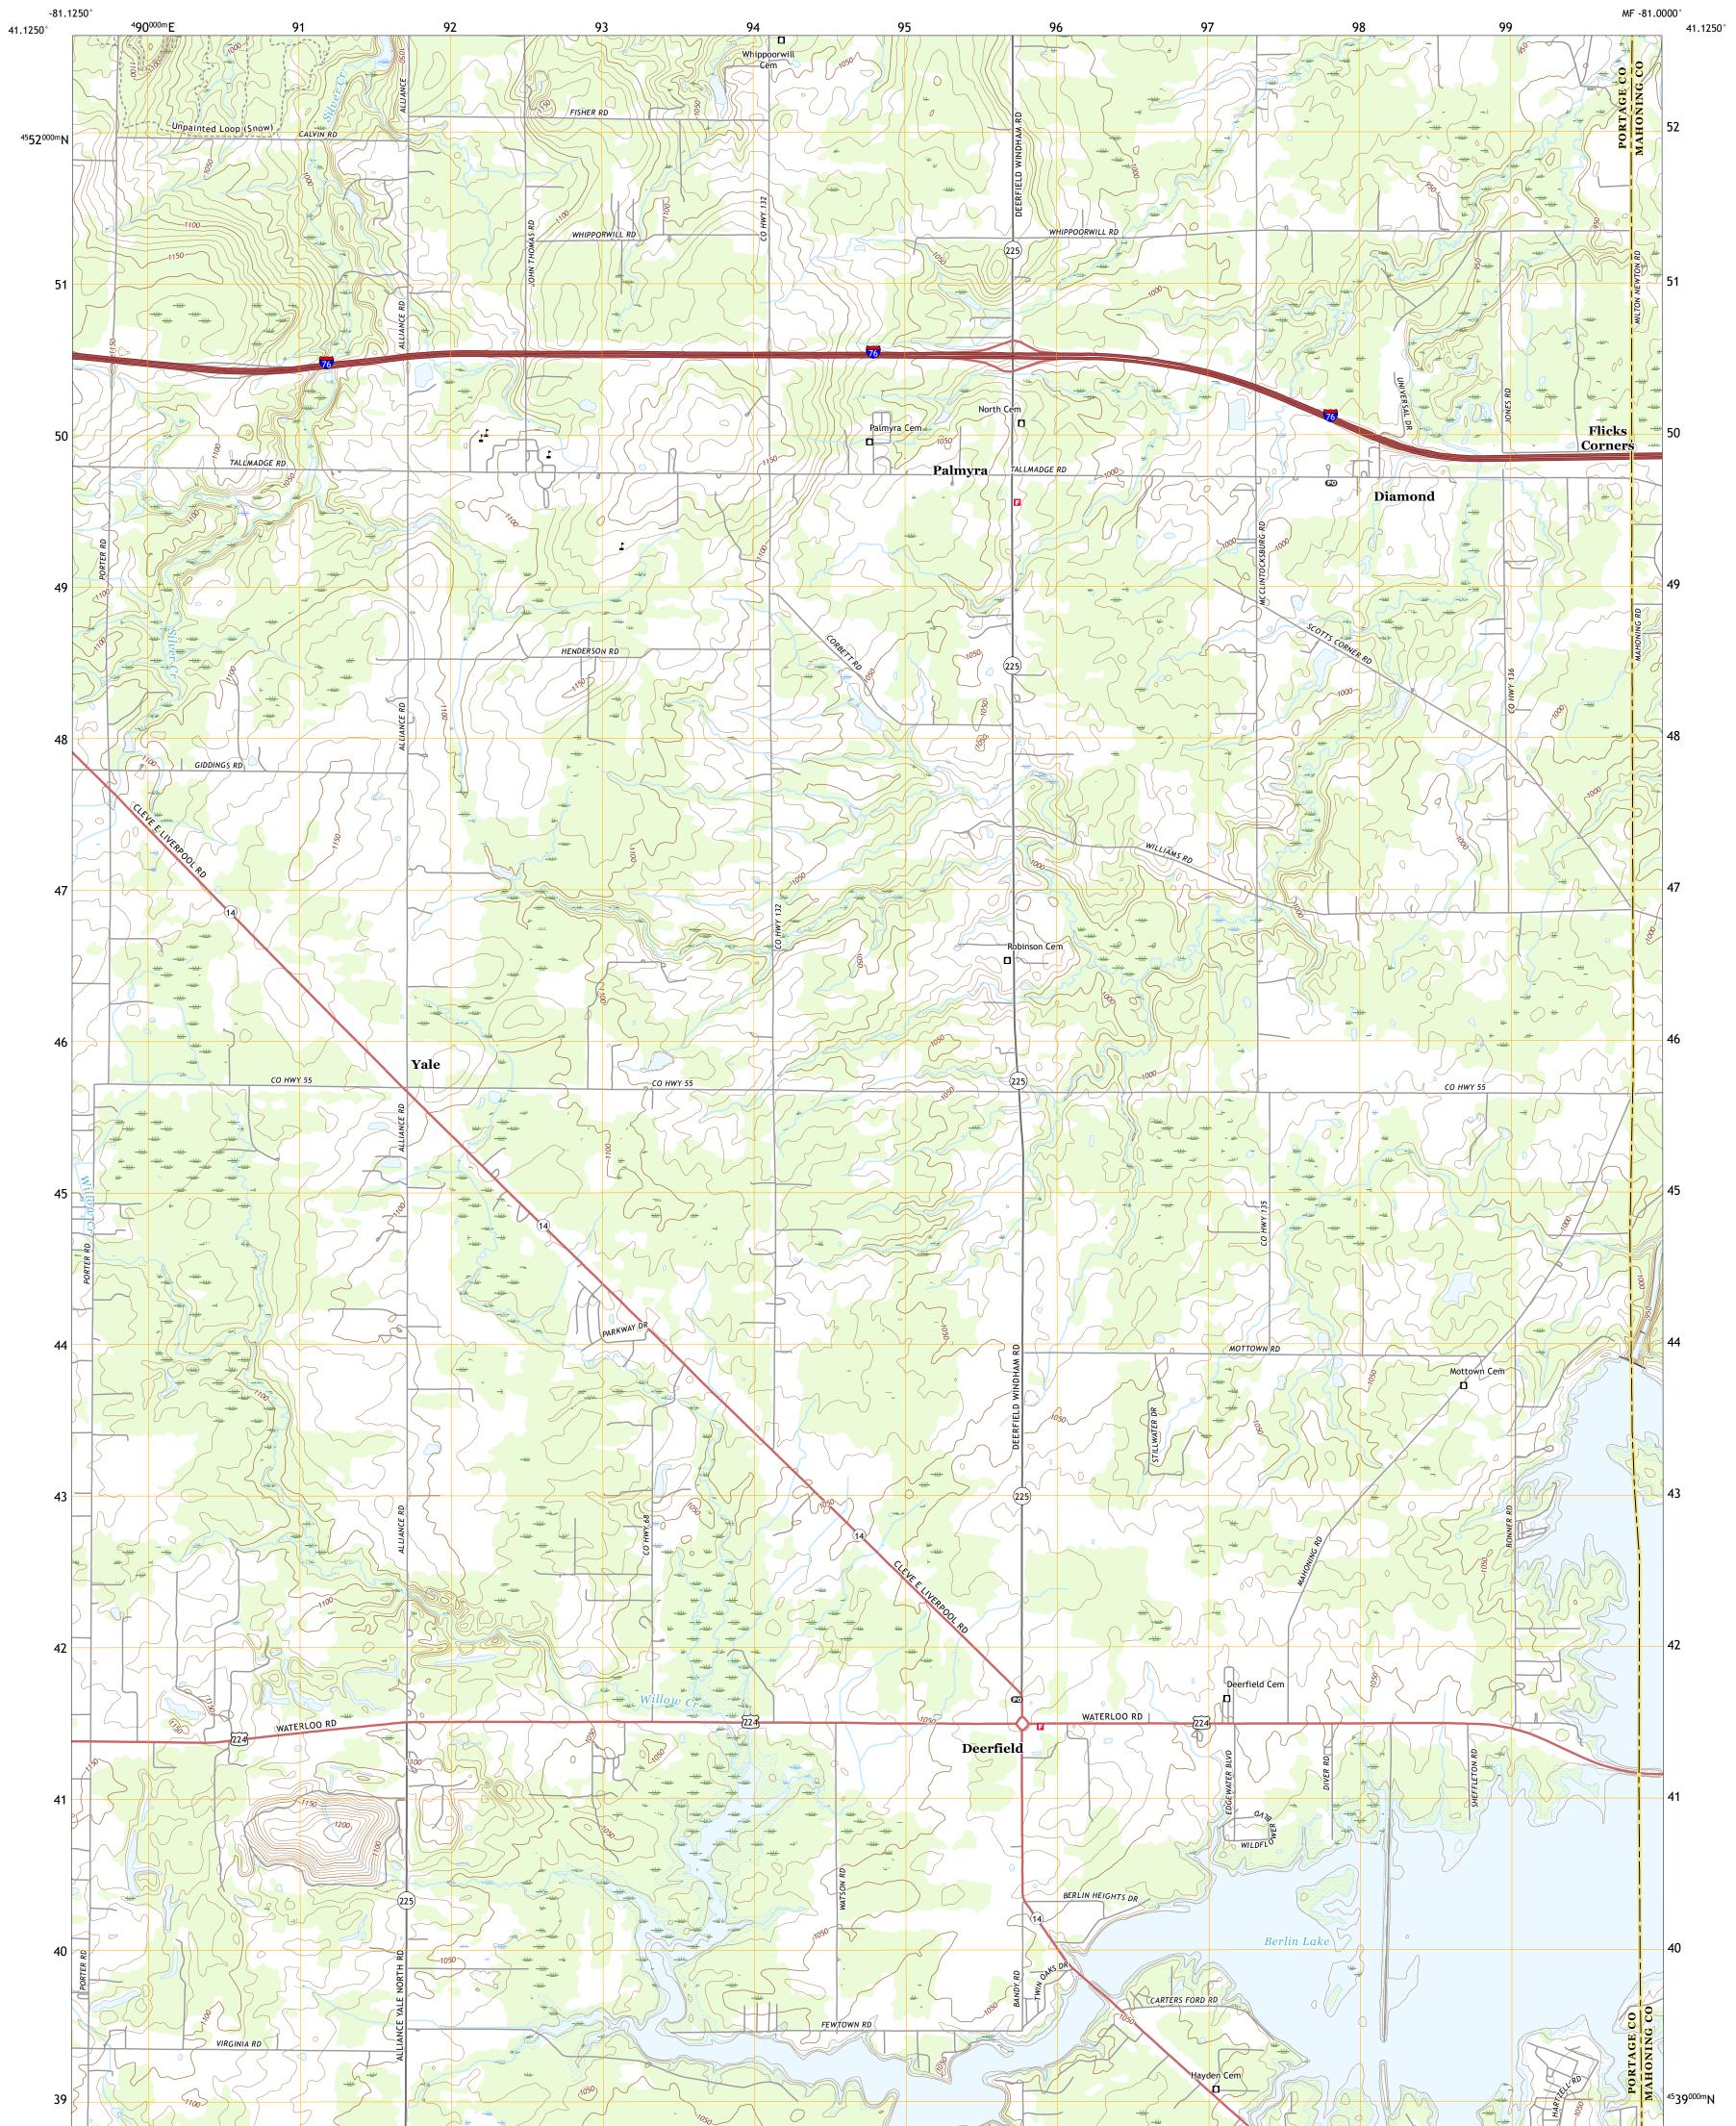

## U.S. DEPARTMENT OF THE INTERIOR U.S. GEOLOGICAL SURVEY

DEERFIELD QUADRANGLE оню 7.5-MINUTE SERIES

Produced by the United States Geological Survey North American Datum of 1983 (NAD83) World Geodetic System of 1984 (WGS84). Projection and 1 000-meter grid:Universal Transverse Mercator, Zone 17T This map is not a legal document. Boundaries may be generalized for this map scale. Private lands within government reservations may not be shown. Obtain permission before entering private lands.