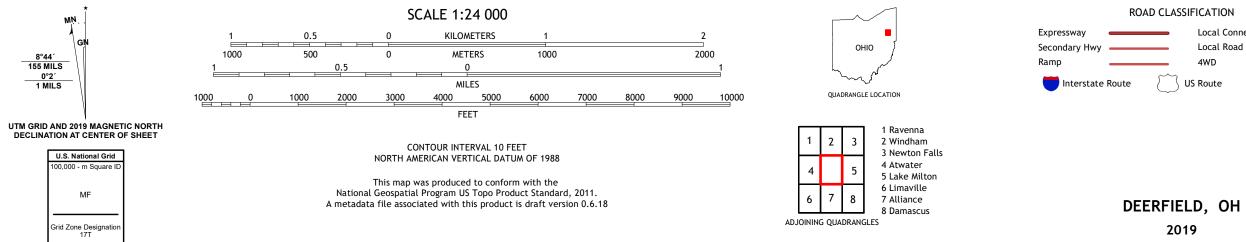

## U.S. DEPARTMENT OF THE INTERIOR U.S. GEOLOGICAL SURVEY

DEERFIELD QUADRANGLE оню 7.5-MINUTE SERIES

Produced by the United States Geological Survey North American Datum of 1983 (NAD83) World Geodetic System of 1984 (WGS84). Projection and 1 000-meter grid:Universal Transverse Mercator, Zone 17T This map is not a legal document. Boundaries may be generalized for this map scale. Private lands within government reservations may not be shown. Obtain permission before entering private lands.