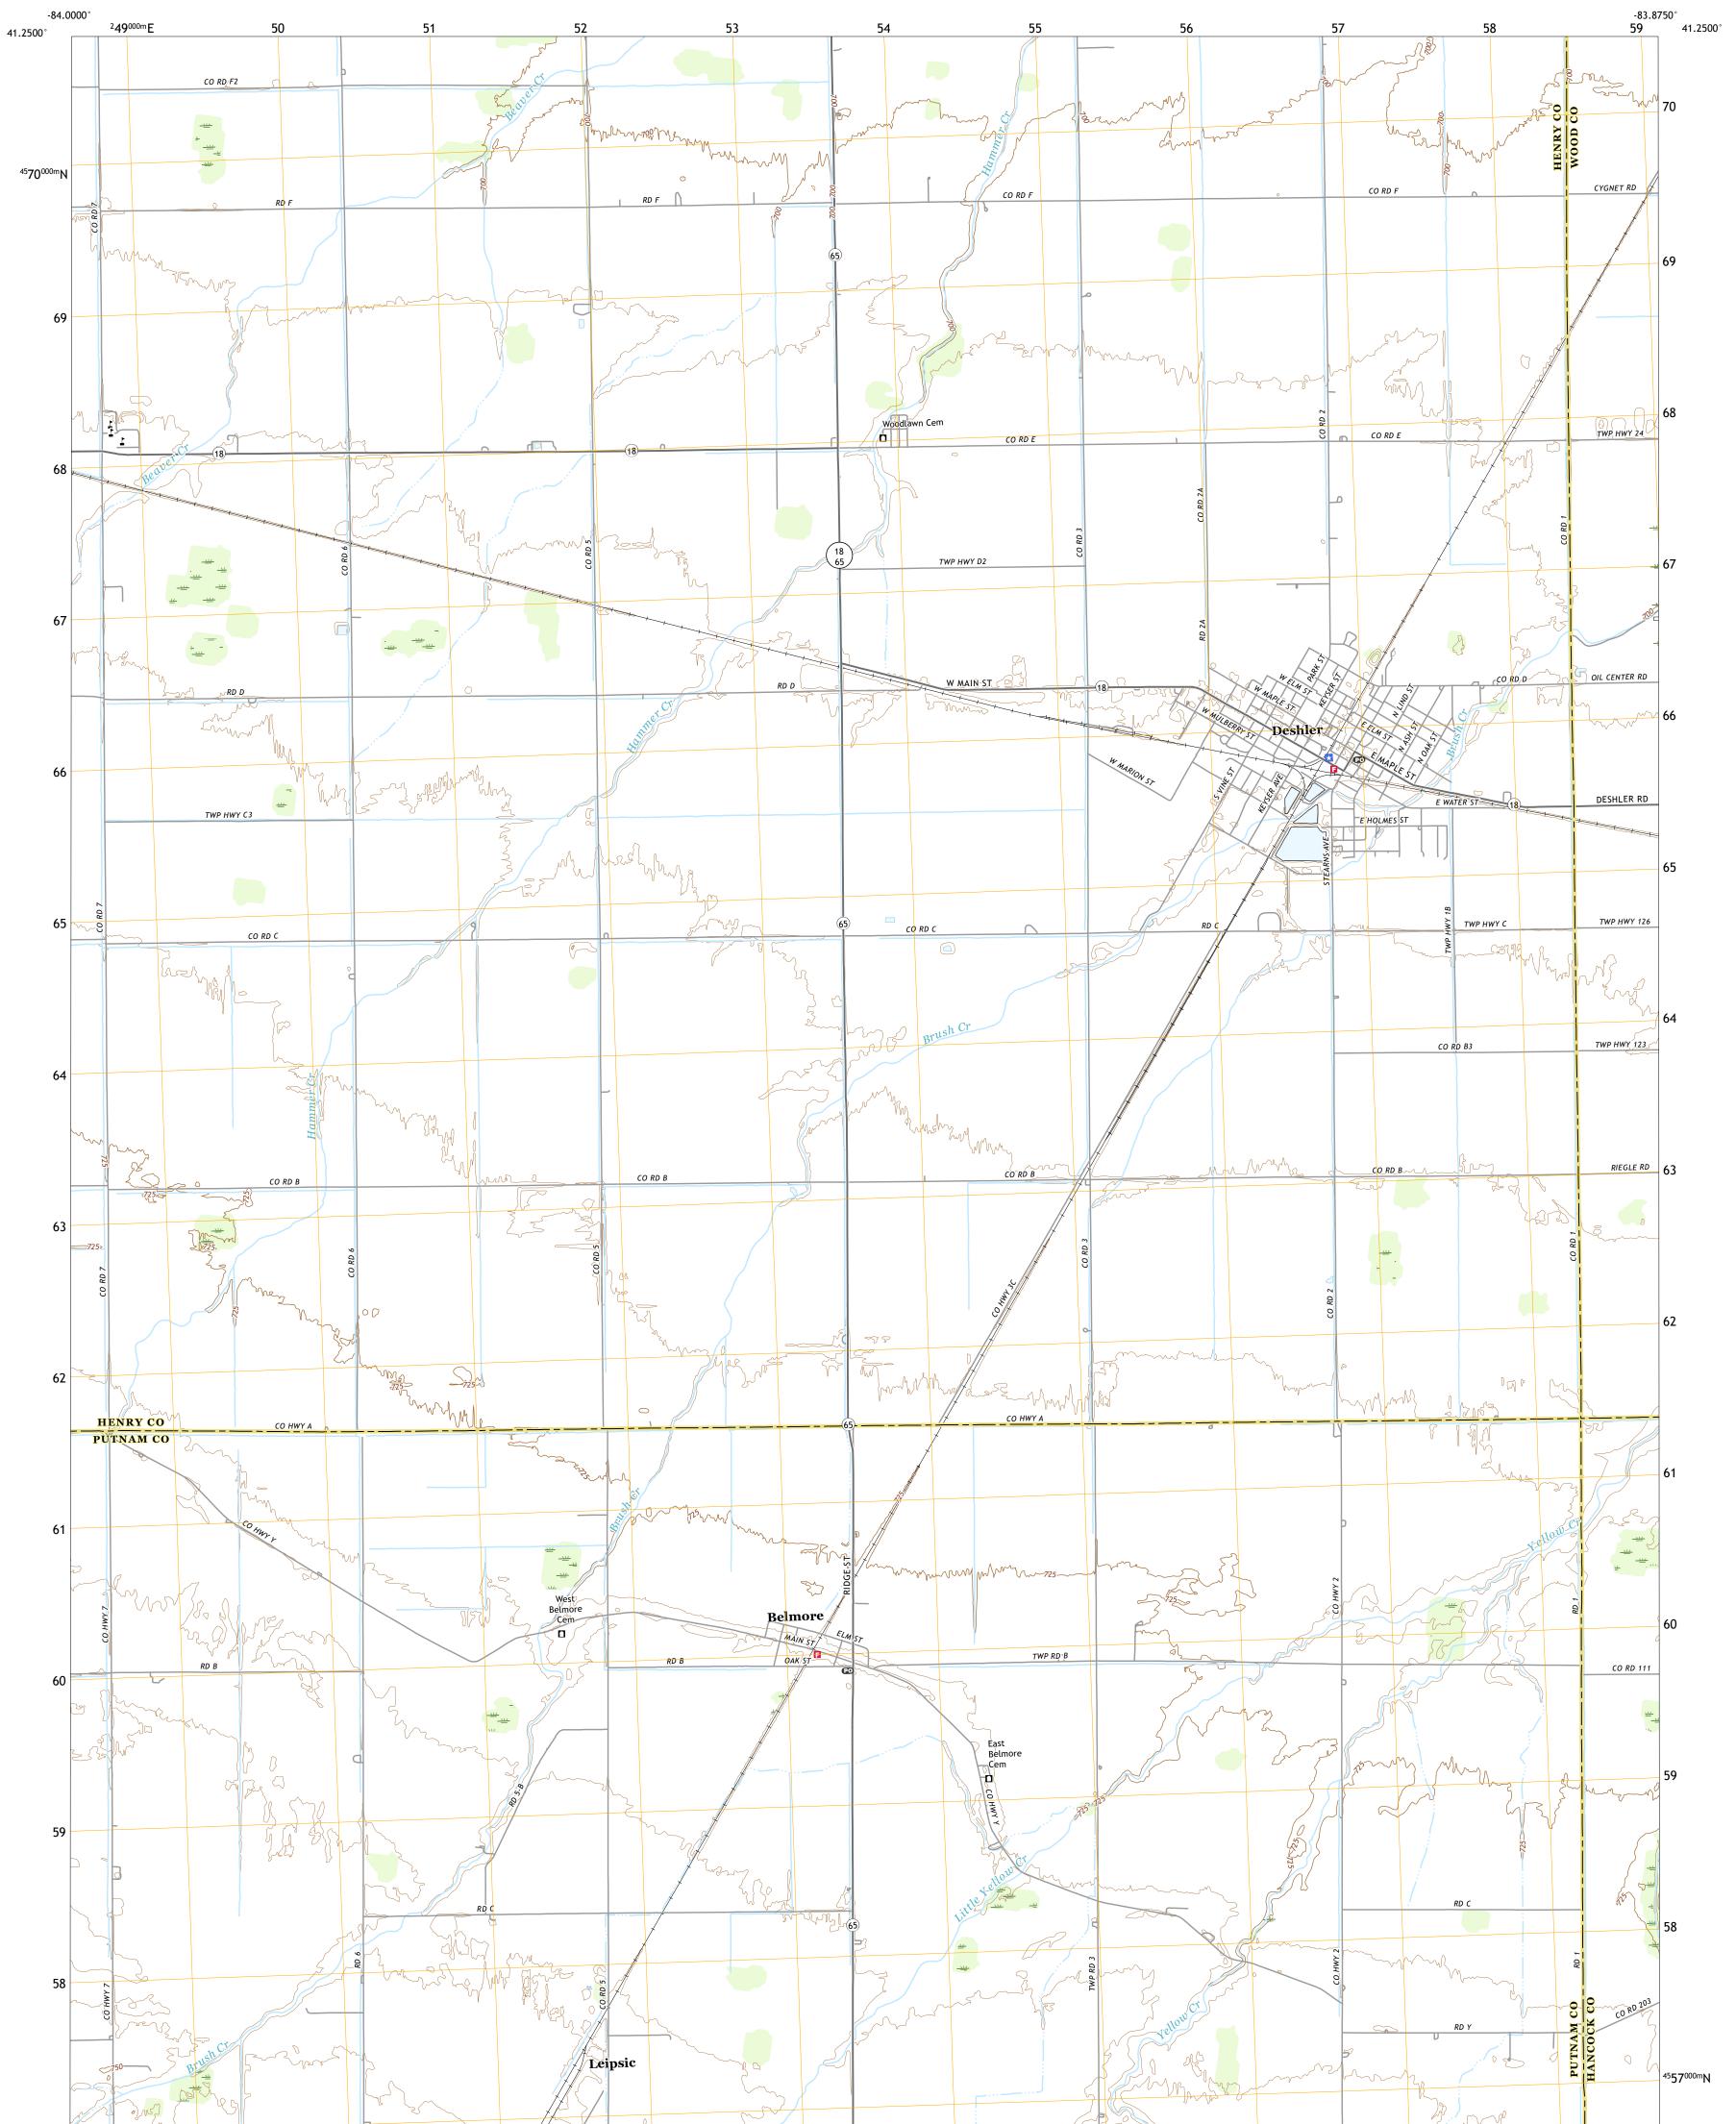

DESHLER QUADRANGLE OHIO 7.5-MINUTE SERIES

Produced by the United States Geological Survey North American Datum of 1983 (NAD83) World Geodetic System of 1984 (WGS84). Projection and 1 000-meter grid:Universal Transverse Mercator, Zone 16T\17T This map is not a legal document. Boundaries may be generalized for this map scale. Private lands within government reservations may not be shown. Obtain permission before entering private lands.

Imagery......NAIP, August 2015 - October 2015Roads......U.S.CensusNames......GNIS, 1979 - 2019Hydrography.....National Hydrography Dataset, 2006 - 2019Contours.....National ElevationBoundaries.....Multiple sources; seePublicLandSurveySystem......BLM, 2017Wetlands.....FWSNationalWetlandsInventory2004- 2007