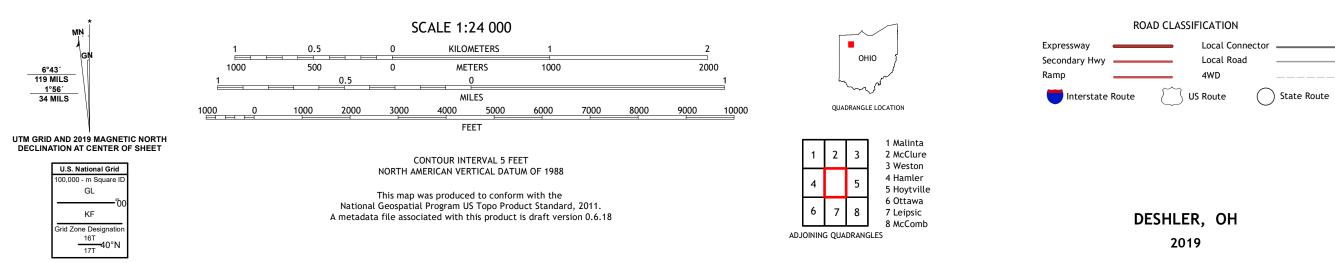

DESHLER QUADRANGLE OHIO 7.5-MINUTE SERIES

Produced by the United States Geological Survey North American Datum of 1983 (NAD83) World Geodetic System of 1984 (WGS84). Projection and 1 000-meter grid:Universal Transverse Mercator, Zone 16T\17T This map is not a legal document. Boundaries may be generalized for this map scale. Private lands within government reservations may not be shown. Obtain permission before entering private lands.

Imagery......NAIP, August 2015 - October 2015Roads......U.S.CensusNames......GNIS, 1979 - 2019Hydrography.....National Hydrography Dataset, 2006 - 2019Contours.....National ElevationBoundaries.....Multiple sources; seePublicLandSurveySystem......BLM, 2017Wetlands.....FWSNationalWetlandsInventory2004- 2007