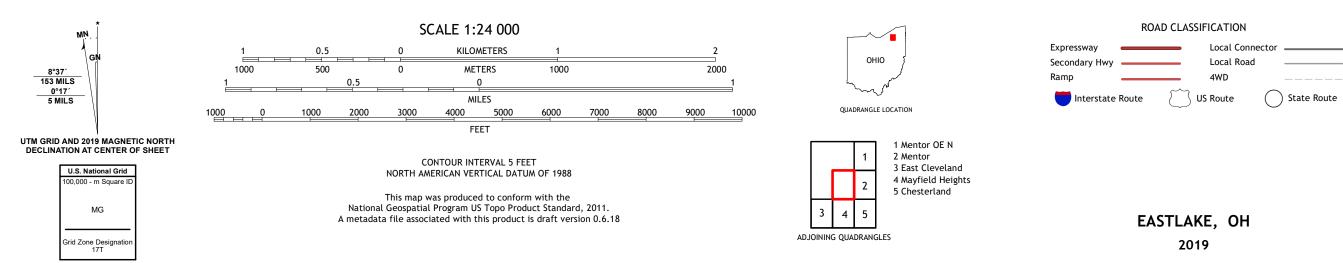

EASTLAKE QUADRANGLE OHIO 7.5-MINUTE SERIES

Produced by the United States Geological Survey North American Datum of 1983 (NAD83) World Geodetic System of 1984 (WGS84). Projection and 1 000-meter grid:Universal Transverse Mercator, Zone 17T This map is not a legal document. Boundaries may be generalized for this map scale. Private lands within government reservations may not be shown. Obtain permission before entering private lands.