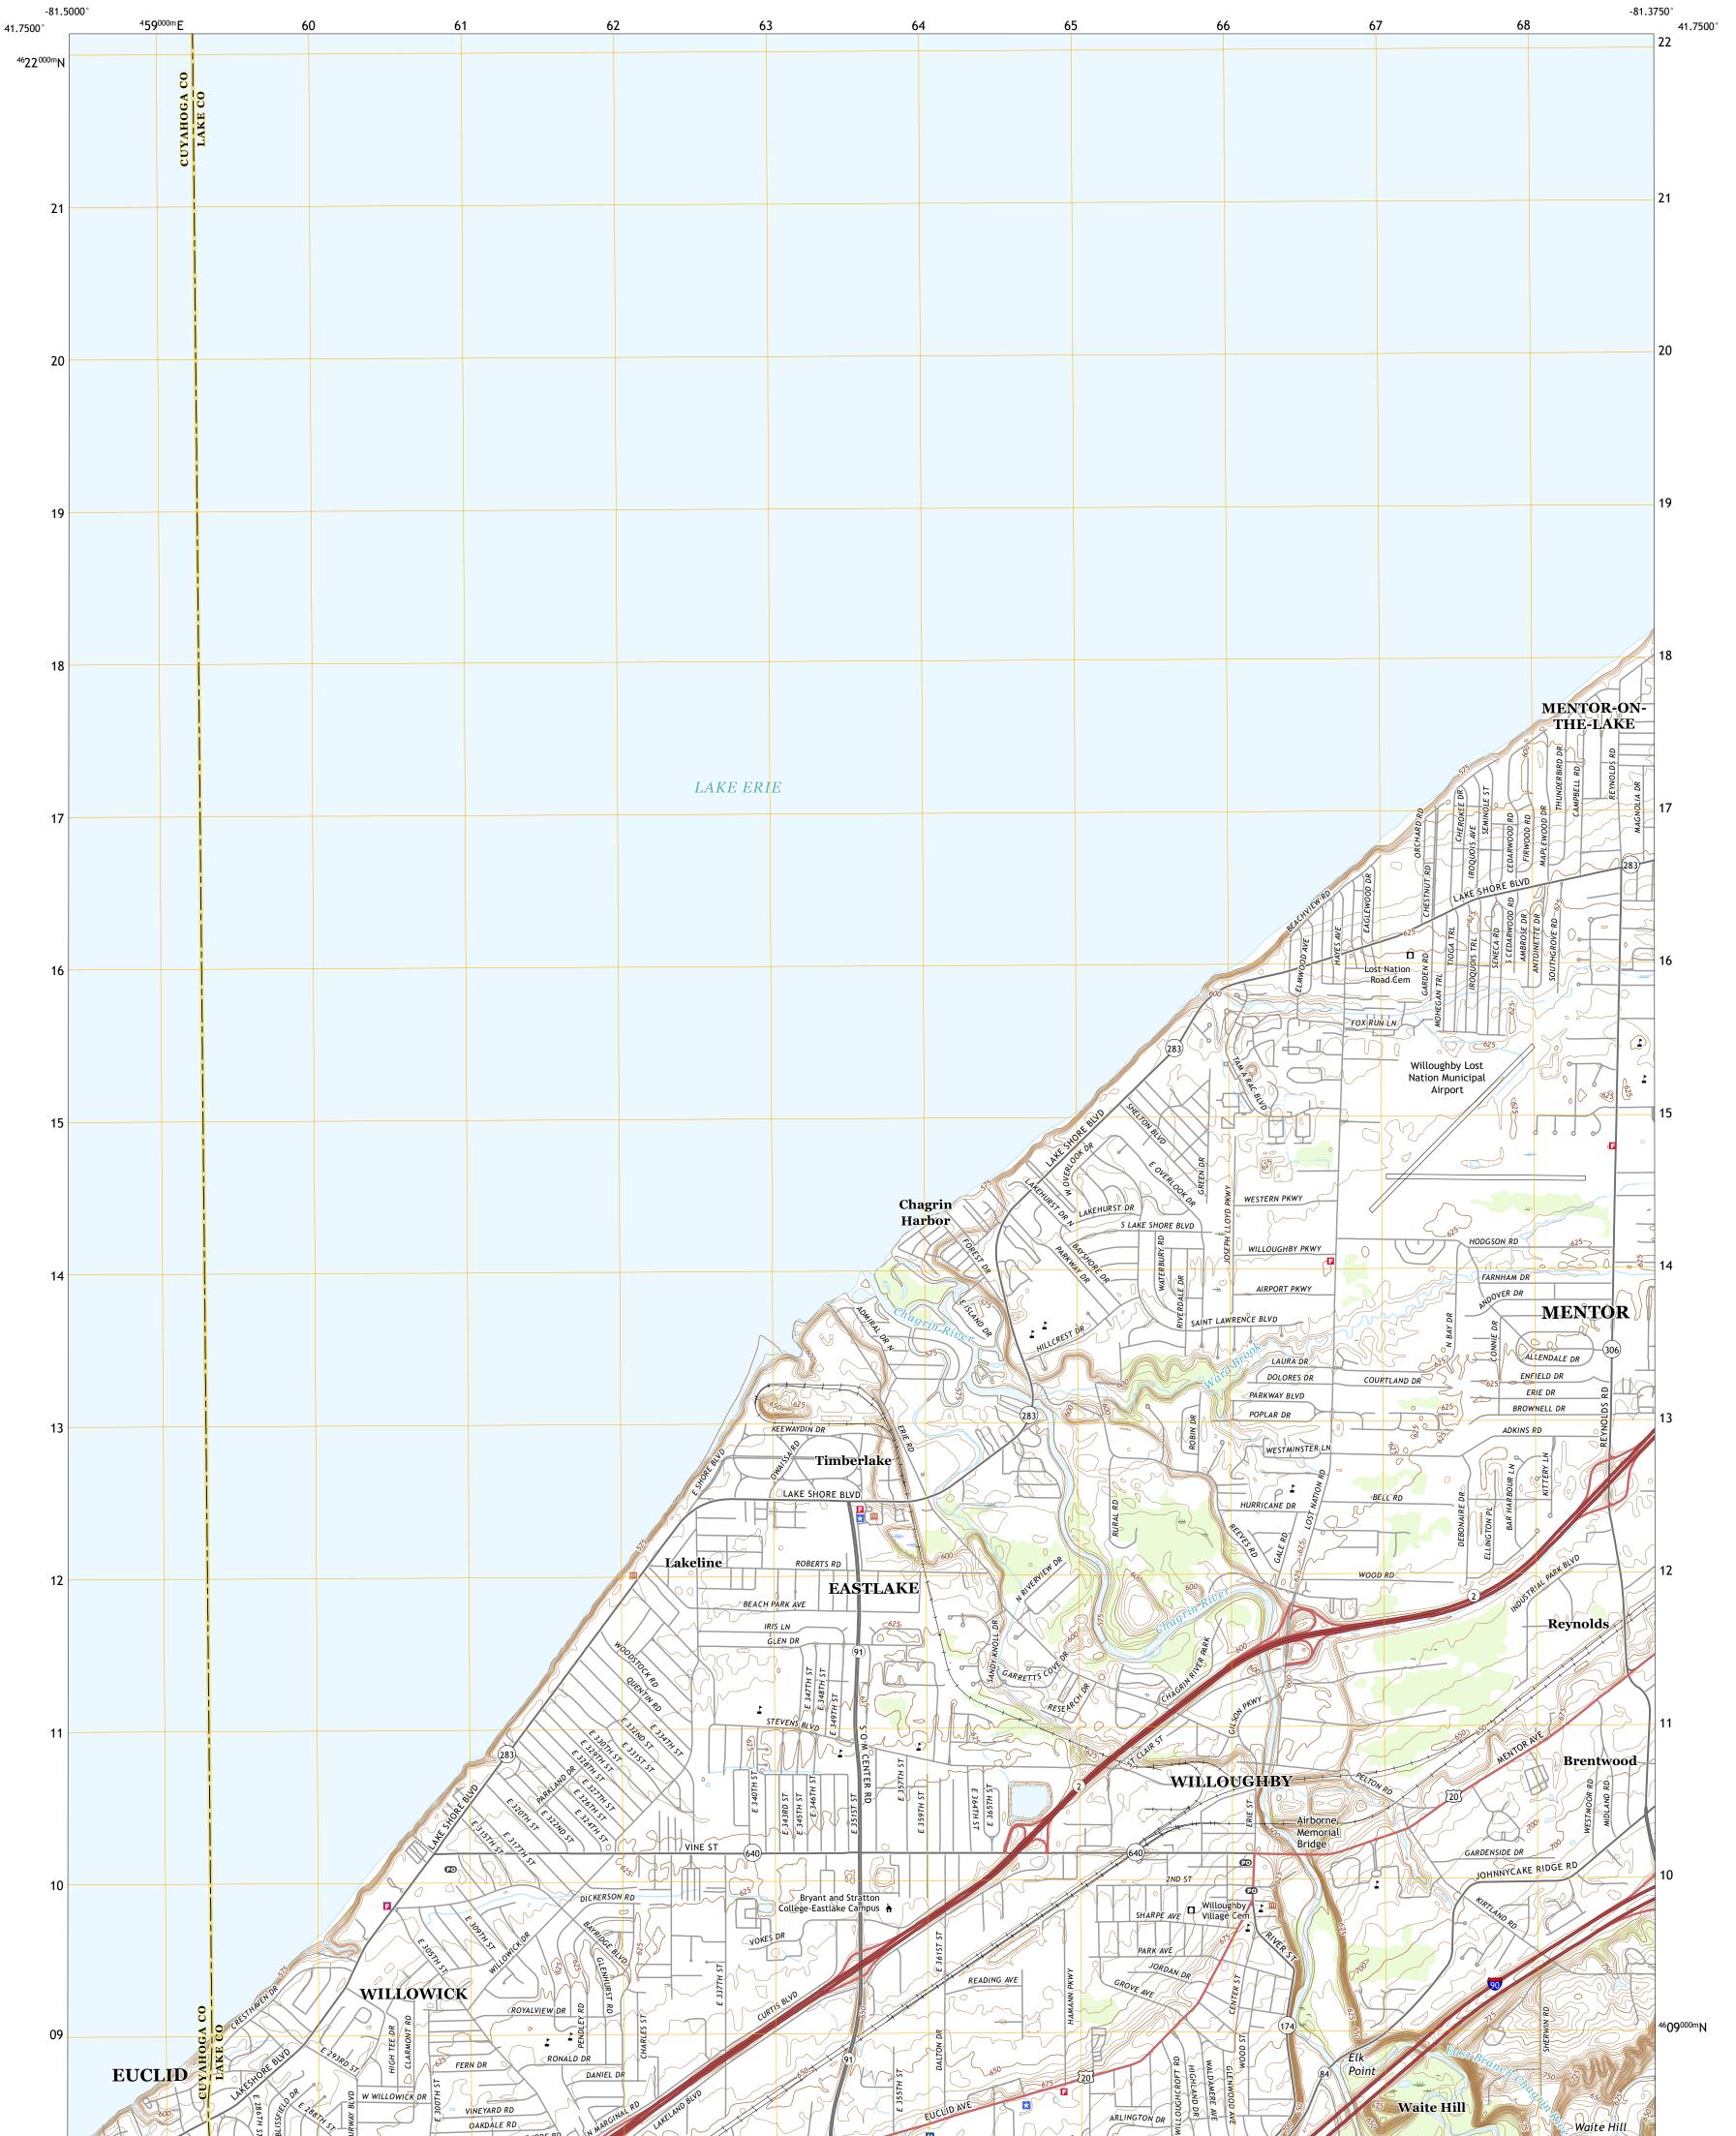

EASTLAKE QUADRANGLE OHIO 7.5-MINUTE SERIES

Produced by the United States Geological Survey North American Datum of 1983 (NAD83) World Geodetic System of 1984 (WGS84). Projection and 1 000-meter grid:Universal Transverse Mercator, Zone 17T This map is not a legal document. Boundaries may be generalized for this map scale. Private lands within government reservations may not be shown. Obtain permission before entering private lands.

Imagery......NAIP, July 2015 - October 2015Roads......U.S.CensusBureau, 2016Names.......GNIS, 1979 - 2019Hydrography.Dataset, 2004 - 2019Contours.....National Elevation Dataset, 2010Boundaries.....National Elevation Dataset, 2010Wetlands......FWS National Wetlands Inventory 2004 - 2007