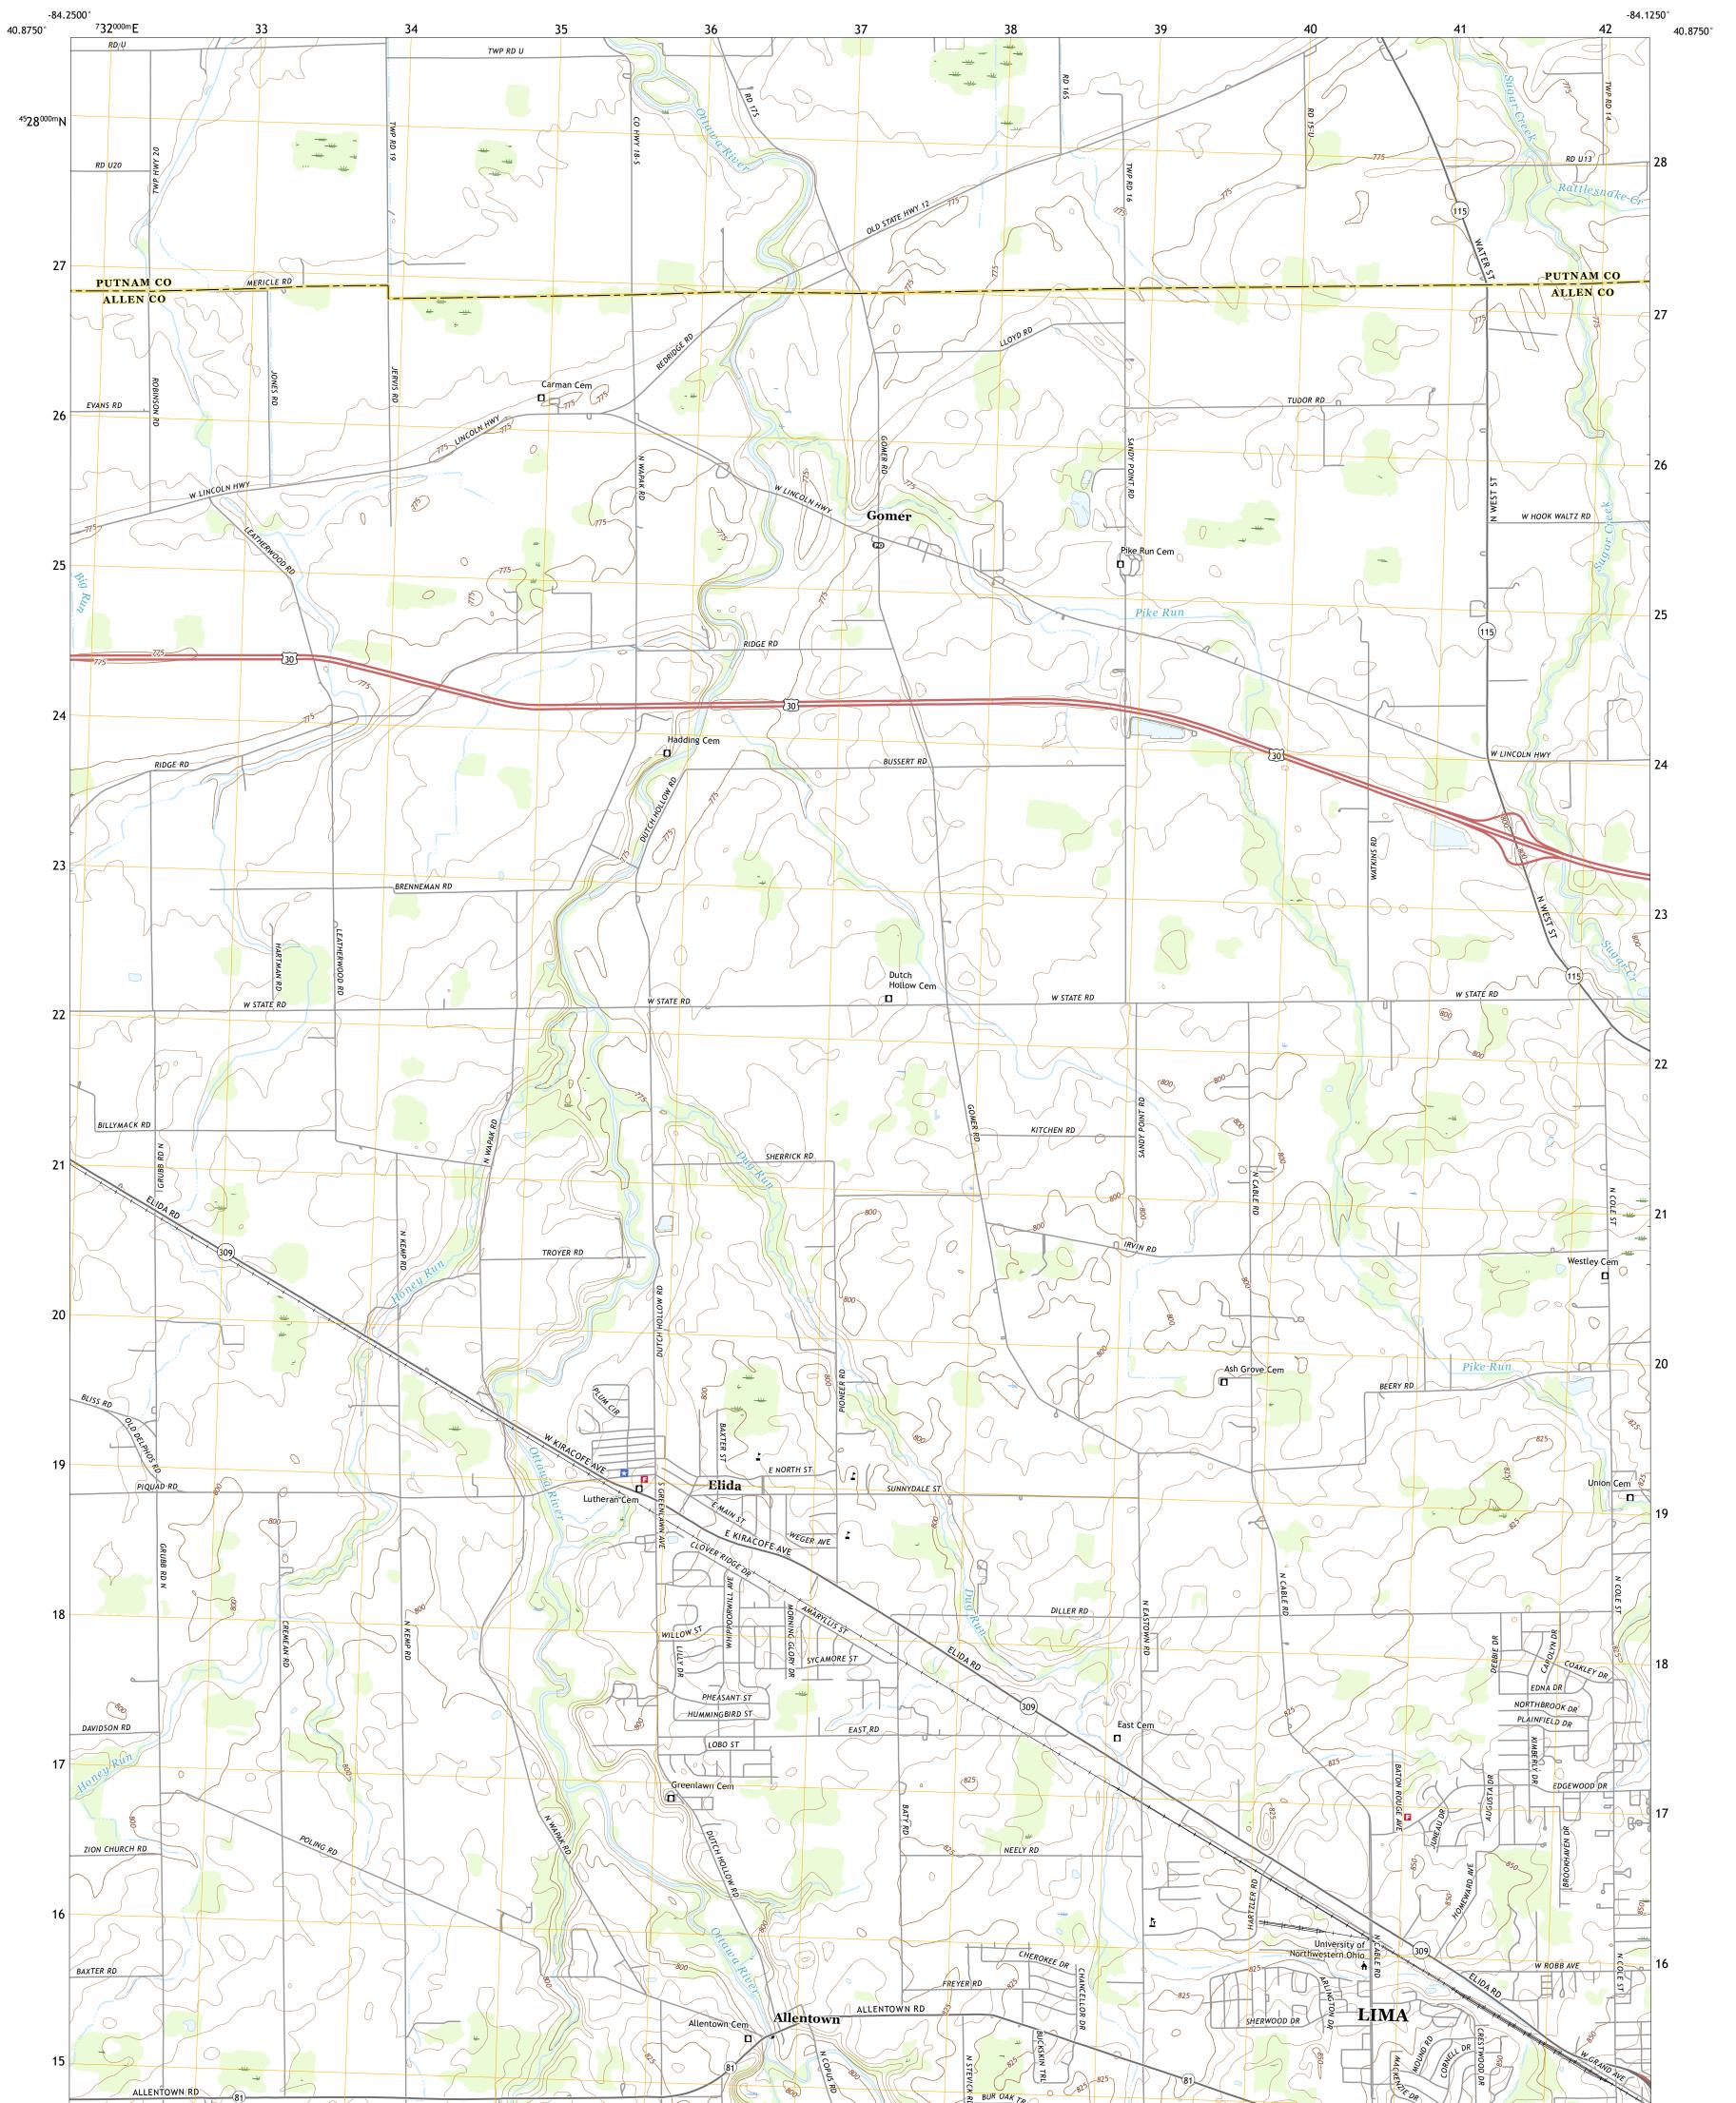

## U.S. DEPARTMENT OF THE INTERIOR U.S. GEOLOGICAL SURVEY

ELIDA QUADRANGLE OHIO 7.5-MINUTE SERIES

Produced by the United States Geological Survey North American Datum of 1983 (NAD83) World Geodetic System of 1984 (WGS84). Projection and 1 000-meter grid:Universal Transverse Mercator, Zone 16T This map is not a legal document. Boundaries may be generalized for this map scale. Private lands within government reservations may not be shown. Obtain permission before entering private lands.

Imagery......NAIP, July 2015 - October 2015Roads......U.S.CensusBureau, 2016Names......GNIS, 1979 - 2019Hydrography.....GNIS, 1979 - 2019Hydrography.....NationalHydrography Dataset, 2006Contours.....NationalElevation Dataset, 2010Boundaries.....Multiple sources; see metadata file 2017 - 2018Public Land Survey System......BLM, 2017Wetlands.....FWS National Wetlands Inventory 2004 - 2007