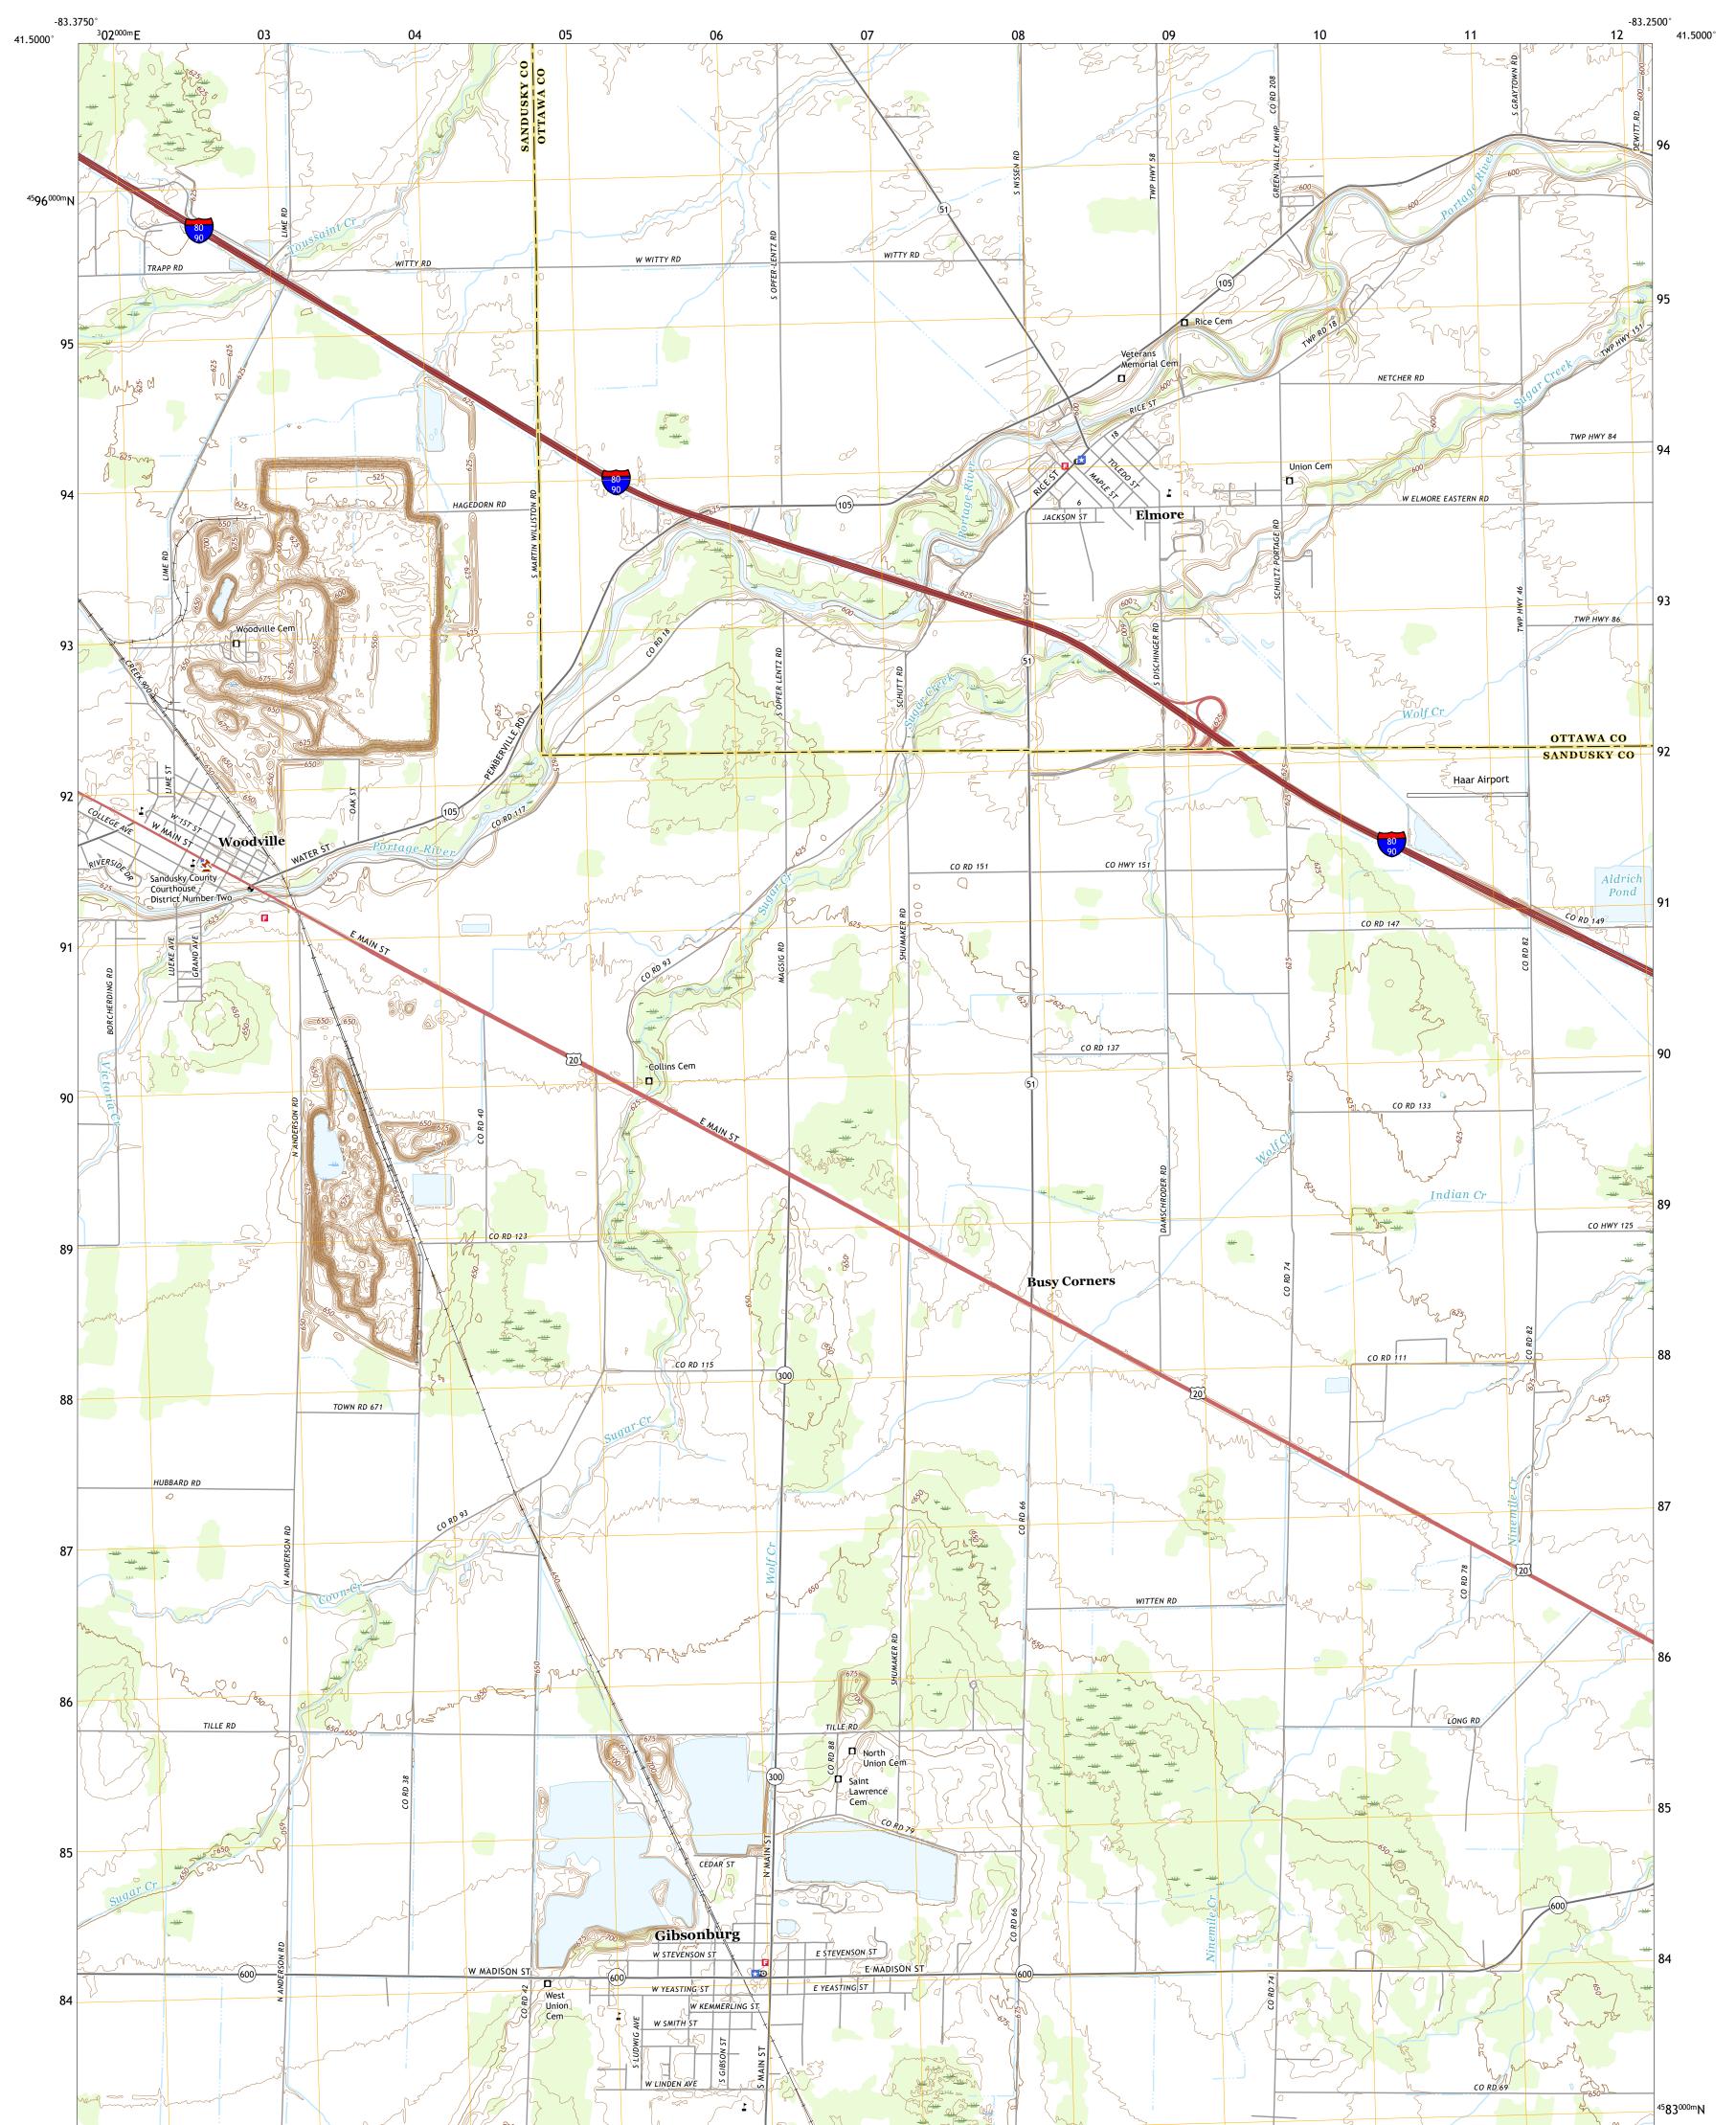

ELMORE QUADRANGLE OHIO 7.5-MINUTE SERIES

Produced by the United States Geological Survey North American Datum of 1983 (NAD83) World Geodetic System of 1984 (WGS84). Projection and 1 000-meter grid:Universal Transverse Mercator, Zone 17T This map is not a legal document. Boundaries may be generalized for this map scale. Private lands within government reservations may not be shown. Obtain permission before entering private lands.

Imagery......NAIP, July 2015 - October2015Roads......U.S.CensusBureau,2016Names......GNIS, 1979 - 2019Hydrography......Burdau,1979 - 2019Hydrography.....NationalHydrographyDataset,2006Contours.....NationalHydrographyDataset,2017Boundaries.....Multiplesources;seemetadatafile2017 -PublicLandSurveySystem.......BLM,2017Wetlands......FWSNationalWetlandsInventory2004 -2007