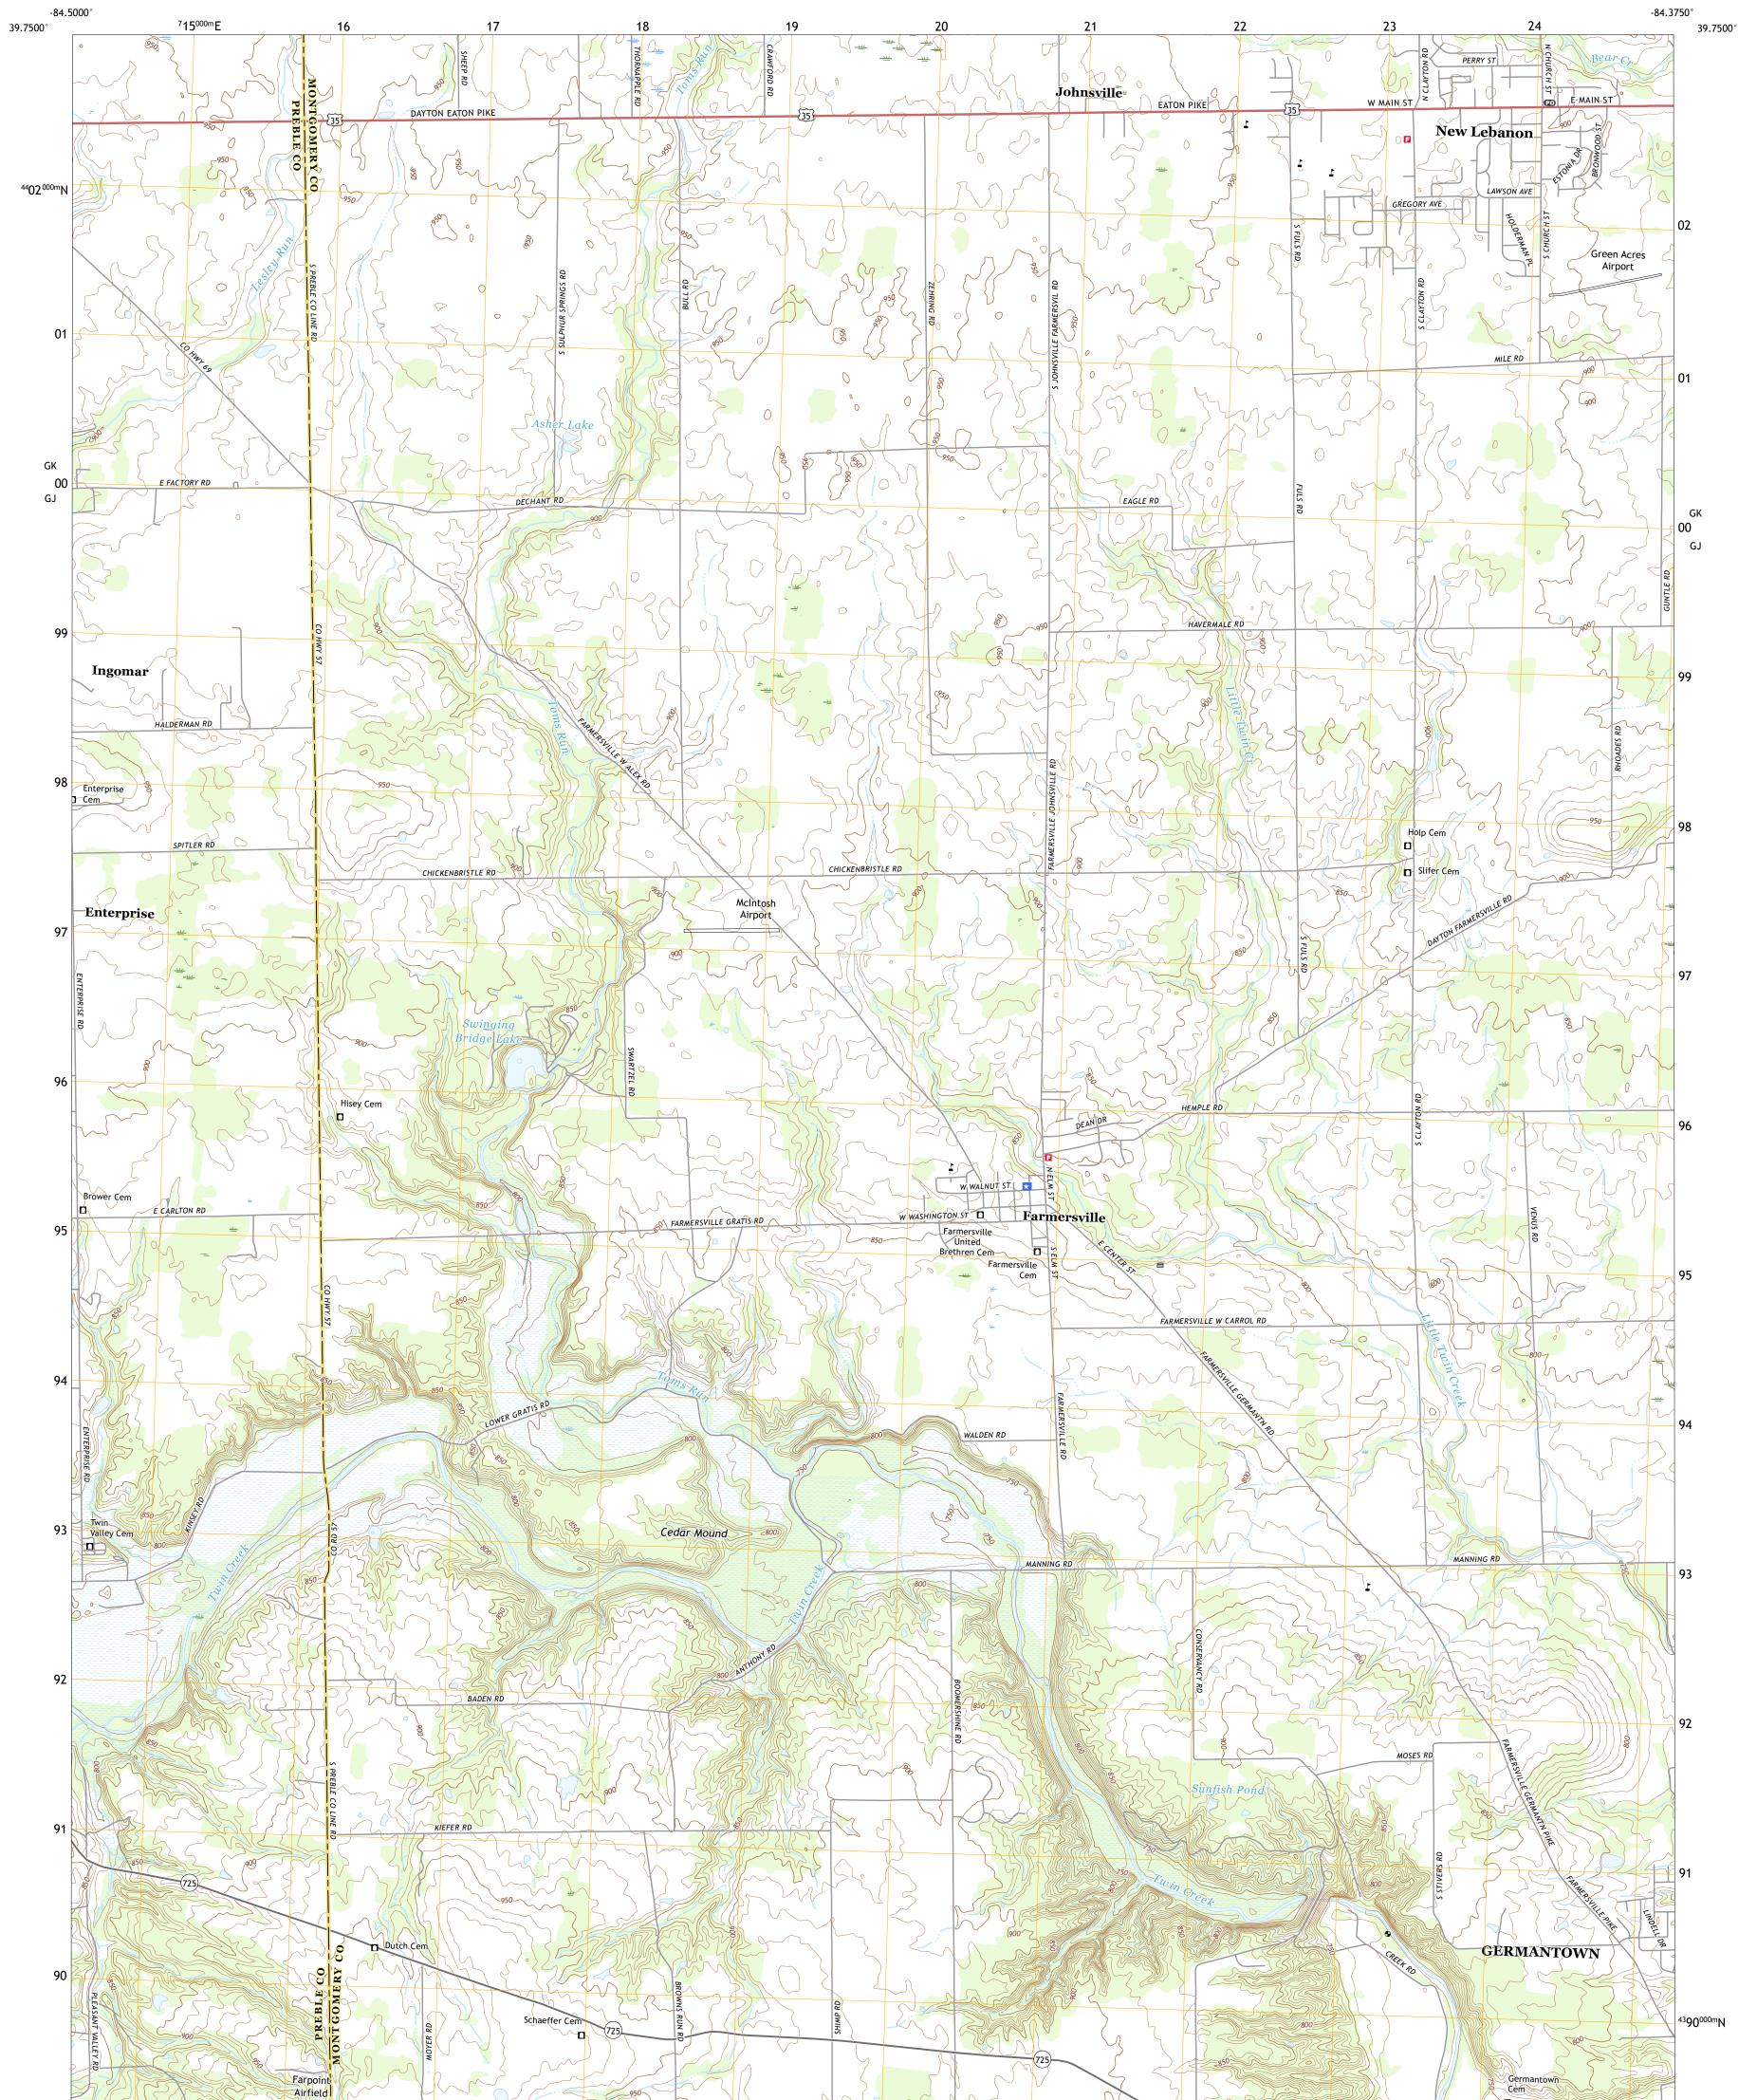

## FARMERSVILLE QUADRANGLE OHIO 7.5-MINUTE SERIES

Produced by the United States Geological Survey North American Datum of 1983 (NAD83) World Geodetic System of 1984 (WGS84). Projection and 1 000-meter grid:Universal Transverse Mercator, Zone 165 This map is not a legal document. Boundaries may be generalized for this map scale. Private lands within government reservations may not be shown. Obtain permission before entering private lands.

Imagery......NAIP, June 2015 - October 2015Roads......U.S.CensusBureau, 2016Names......GNIS, 1979 - 2019Hydrography.....NationalHydrography Dataset, 2006Contours.....NationalElevationBoundaries.....Multiple sources; seemetadata file 2017 - 2018PublicLandSurveySystem......BLM, 2017Wetlands......FWSNationalWetlandsInventory2004 - 2007