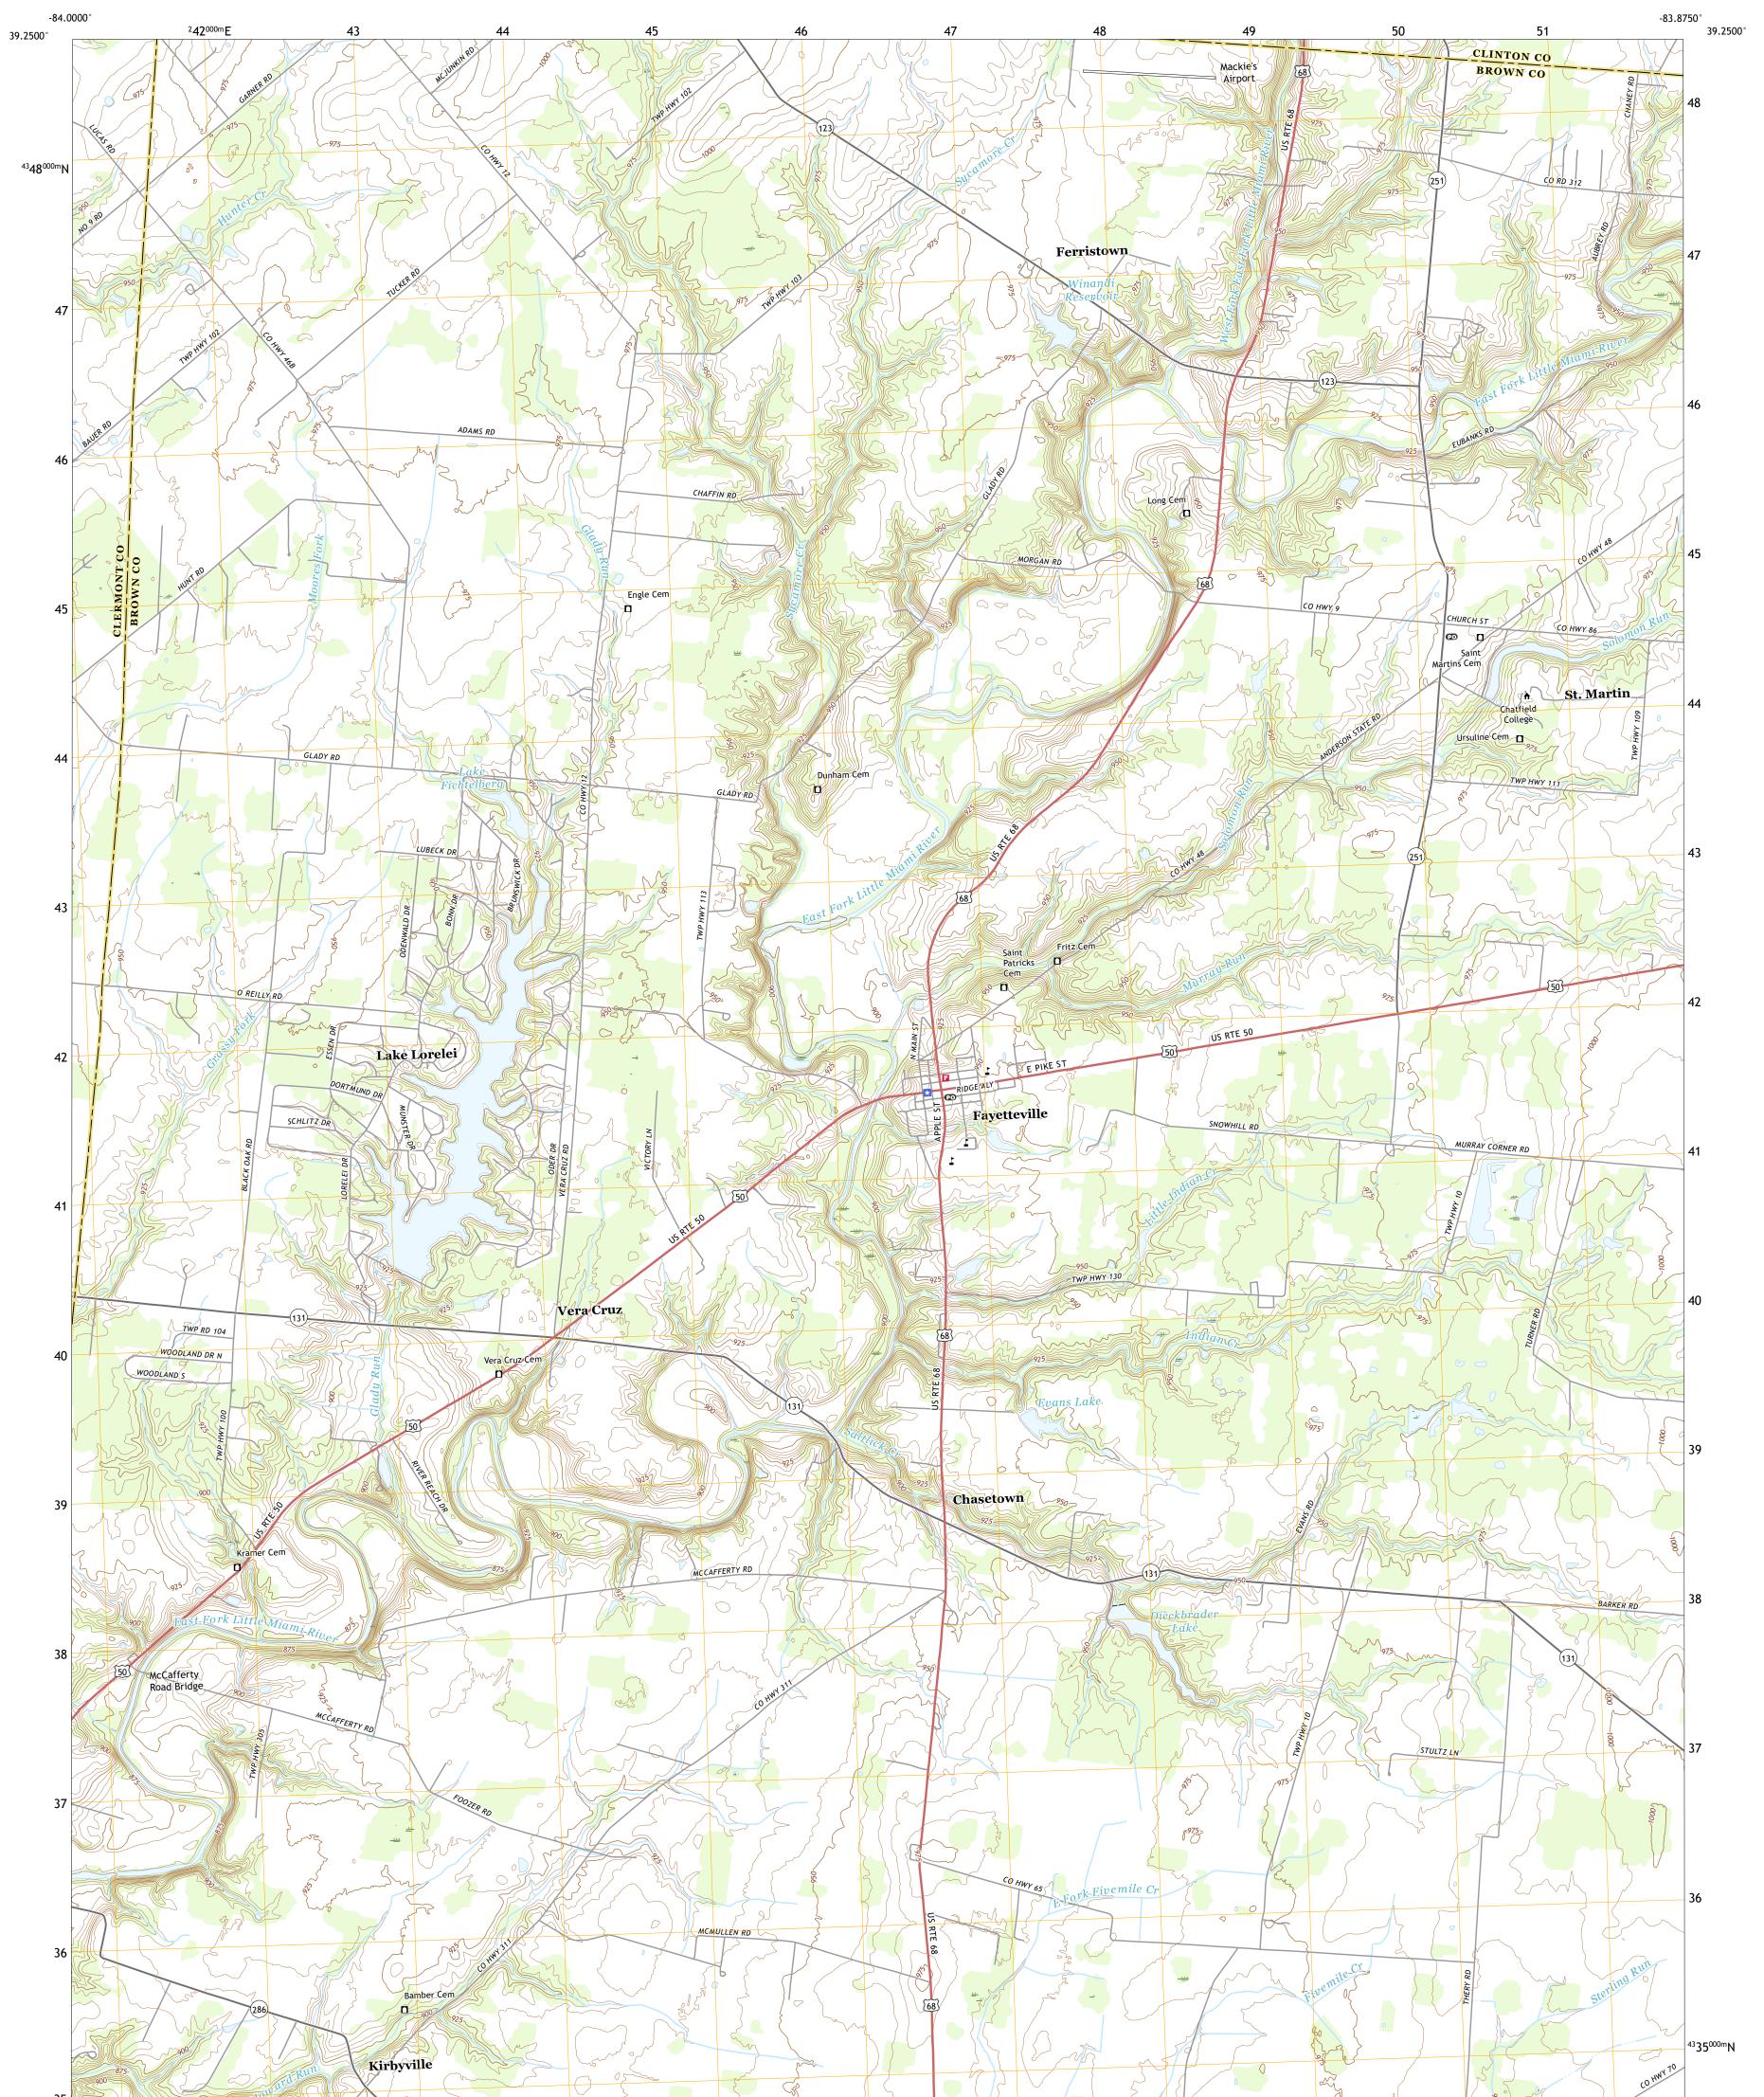

## U.S. DEPARTMENT OF THE INTERIOR U.S. GEOLOGICAL SURVEY

FAYETTEVILLE QUADRANGLE OHIO 7.5-MINUTE SERIES

Produced by the United States Geological Survey North American Datum of 1983 (NAD83) World Geodetic System of 1984 (WGS84). Projection and 1 000-meter grid:Universal Transverse Mercator, Zone 165\175 This map is not a legal document. Boundaries may be generalized for this map scale. Private lands within government reservations may not be shown. Obtain permission before entering private lands.