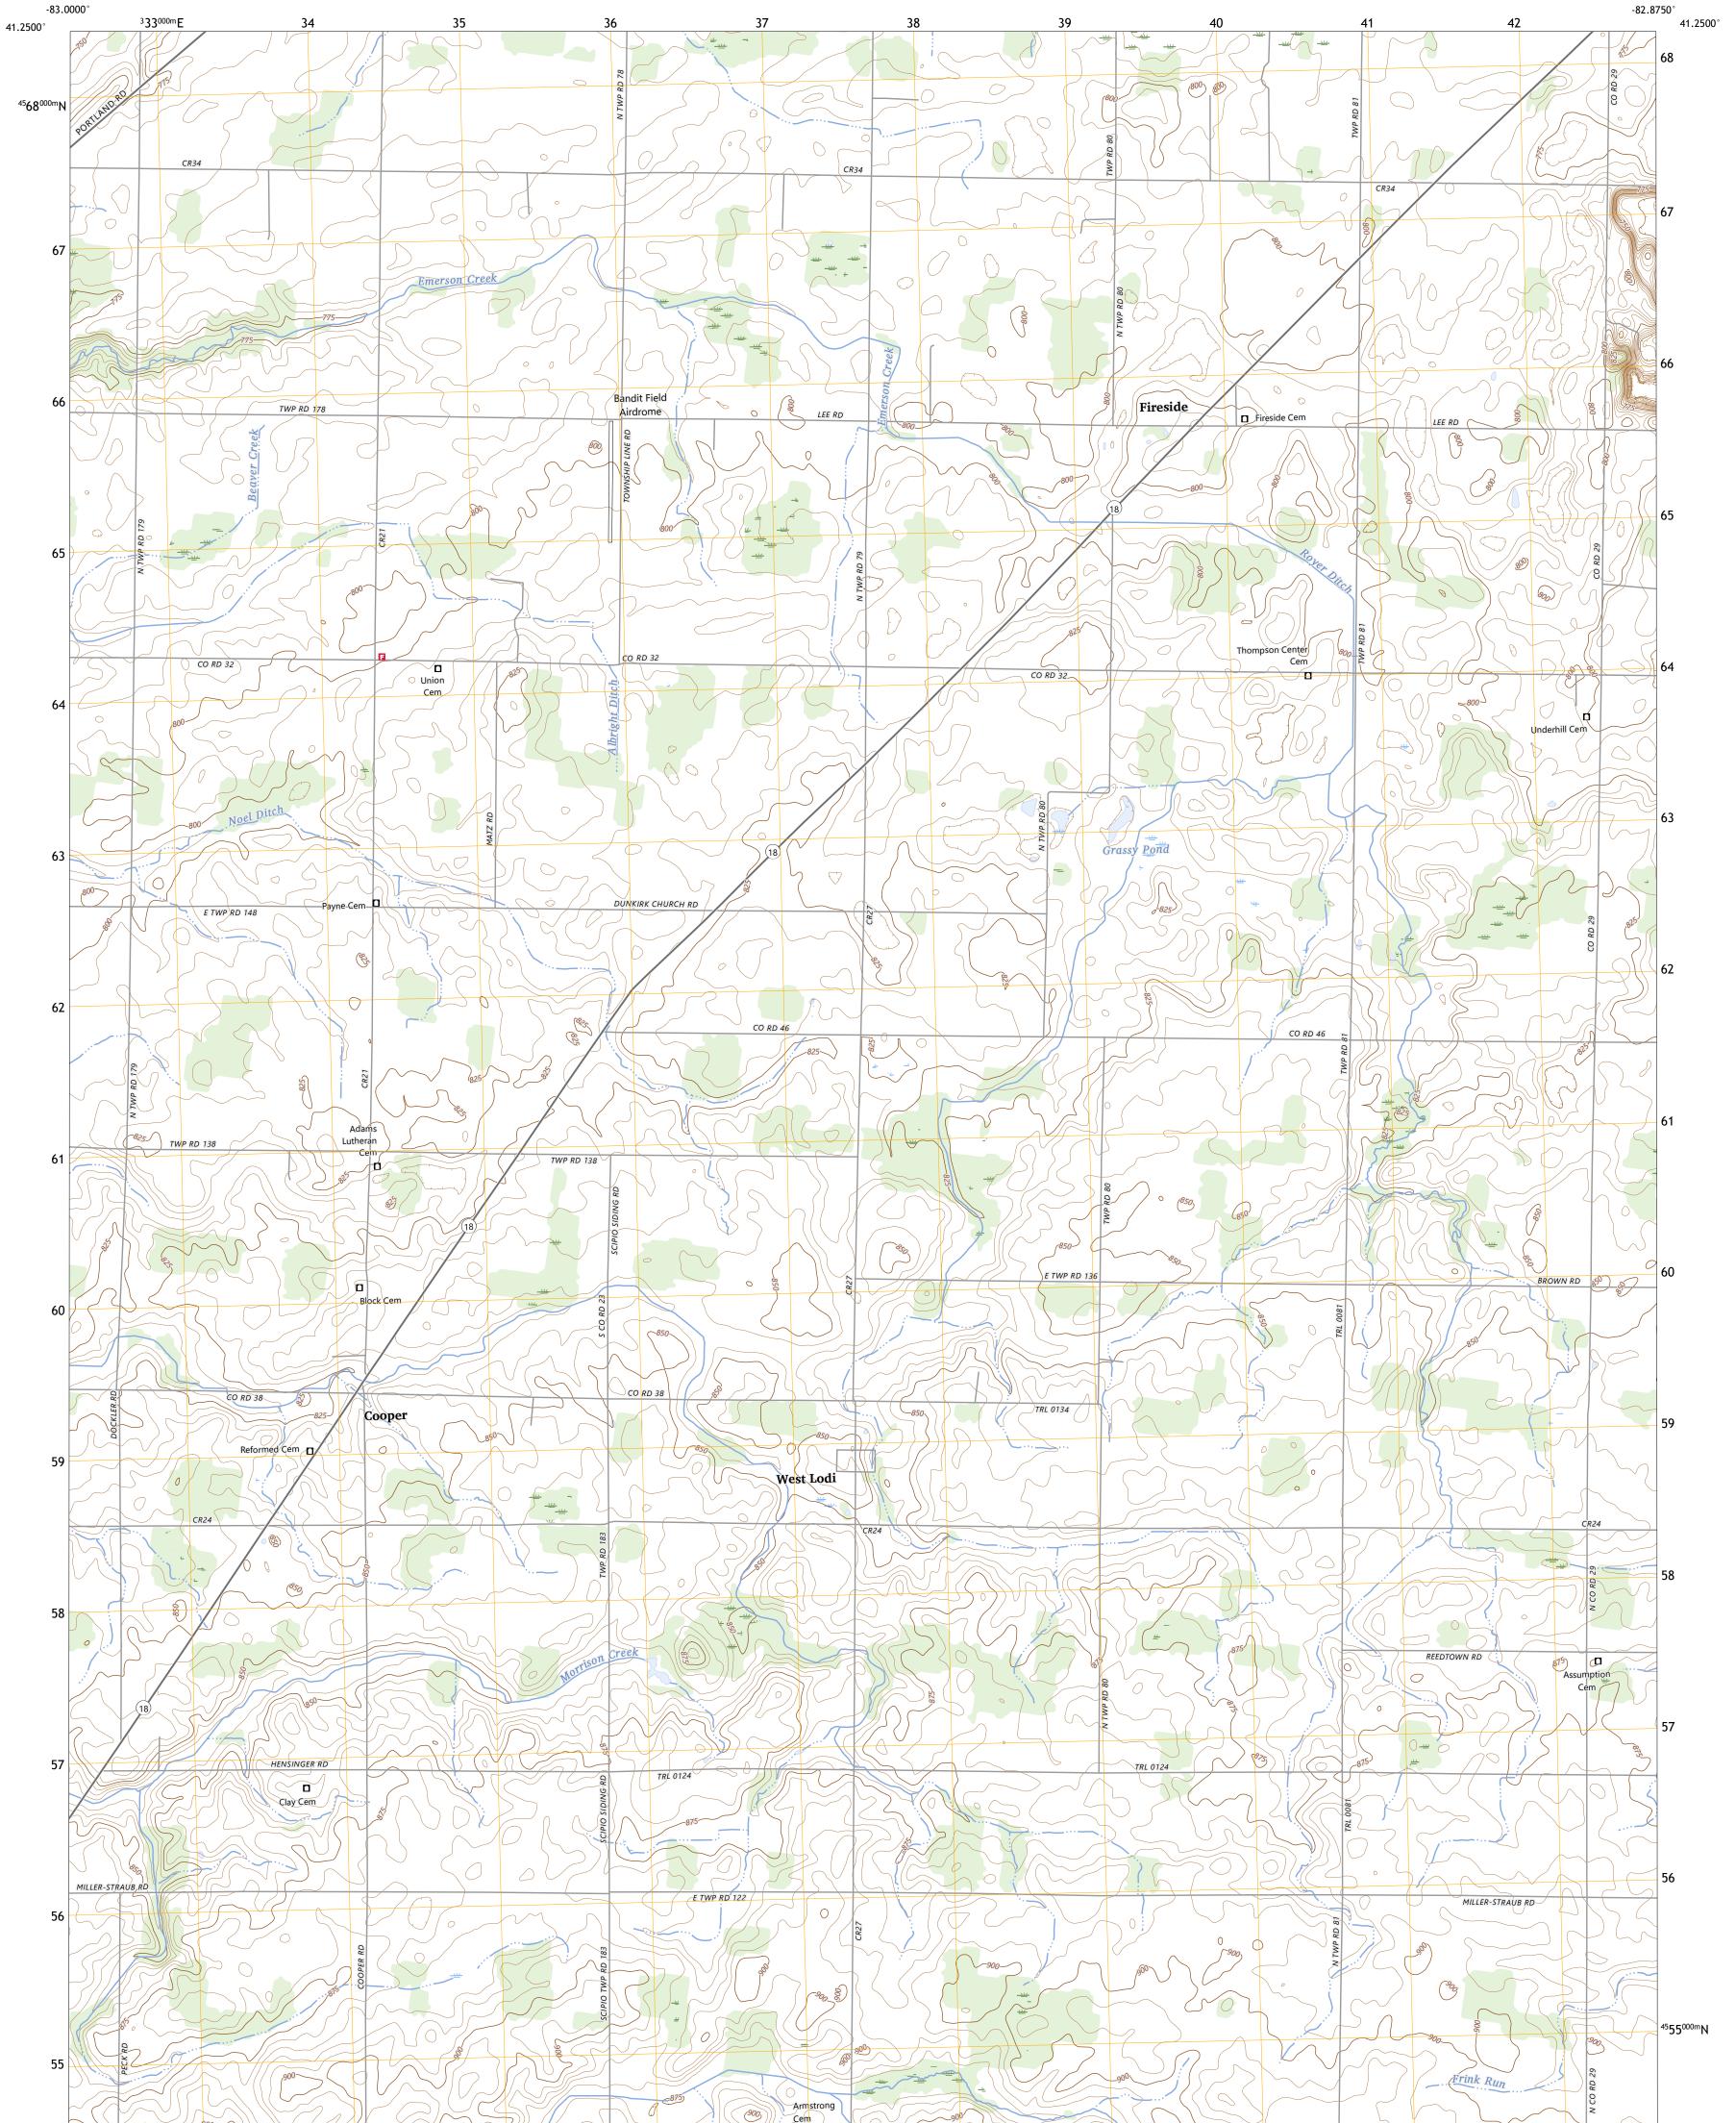

## U.S. DEPARTMENT OF THE INTERIOR U.S. GEOLOGICAL SURVEY

FIRESIDE QUADRANGLE OHIO - SENECA COUNTY 7.5-MINUTE SERIES

Produced by the United States Geological Survey North American Datum of 1983 (NAD83) World Geodetic System of 1984 (WGS84). Projection and 1 000-meter grid:Universal Transverse Mercator, Zone 17T This map is not a legal document. Boundaries may be generalized for this map scale. Private lands within government reservations may not be shown. Obtain permission before entering private lands.