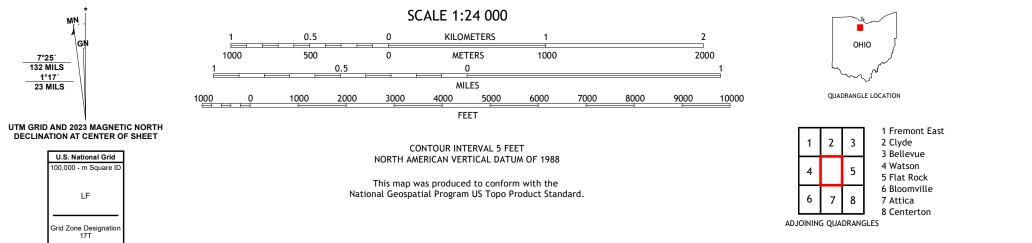

MN

LF

7°25′ 132 MILS

1°17′ 23 MILS

ROAD CLASSIFICATION Expressway Local Connector Local Road Secondary Hwy 🗕 \_\_\_\_\_ Ramp 4WD US Route State Route lnterstate Route