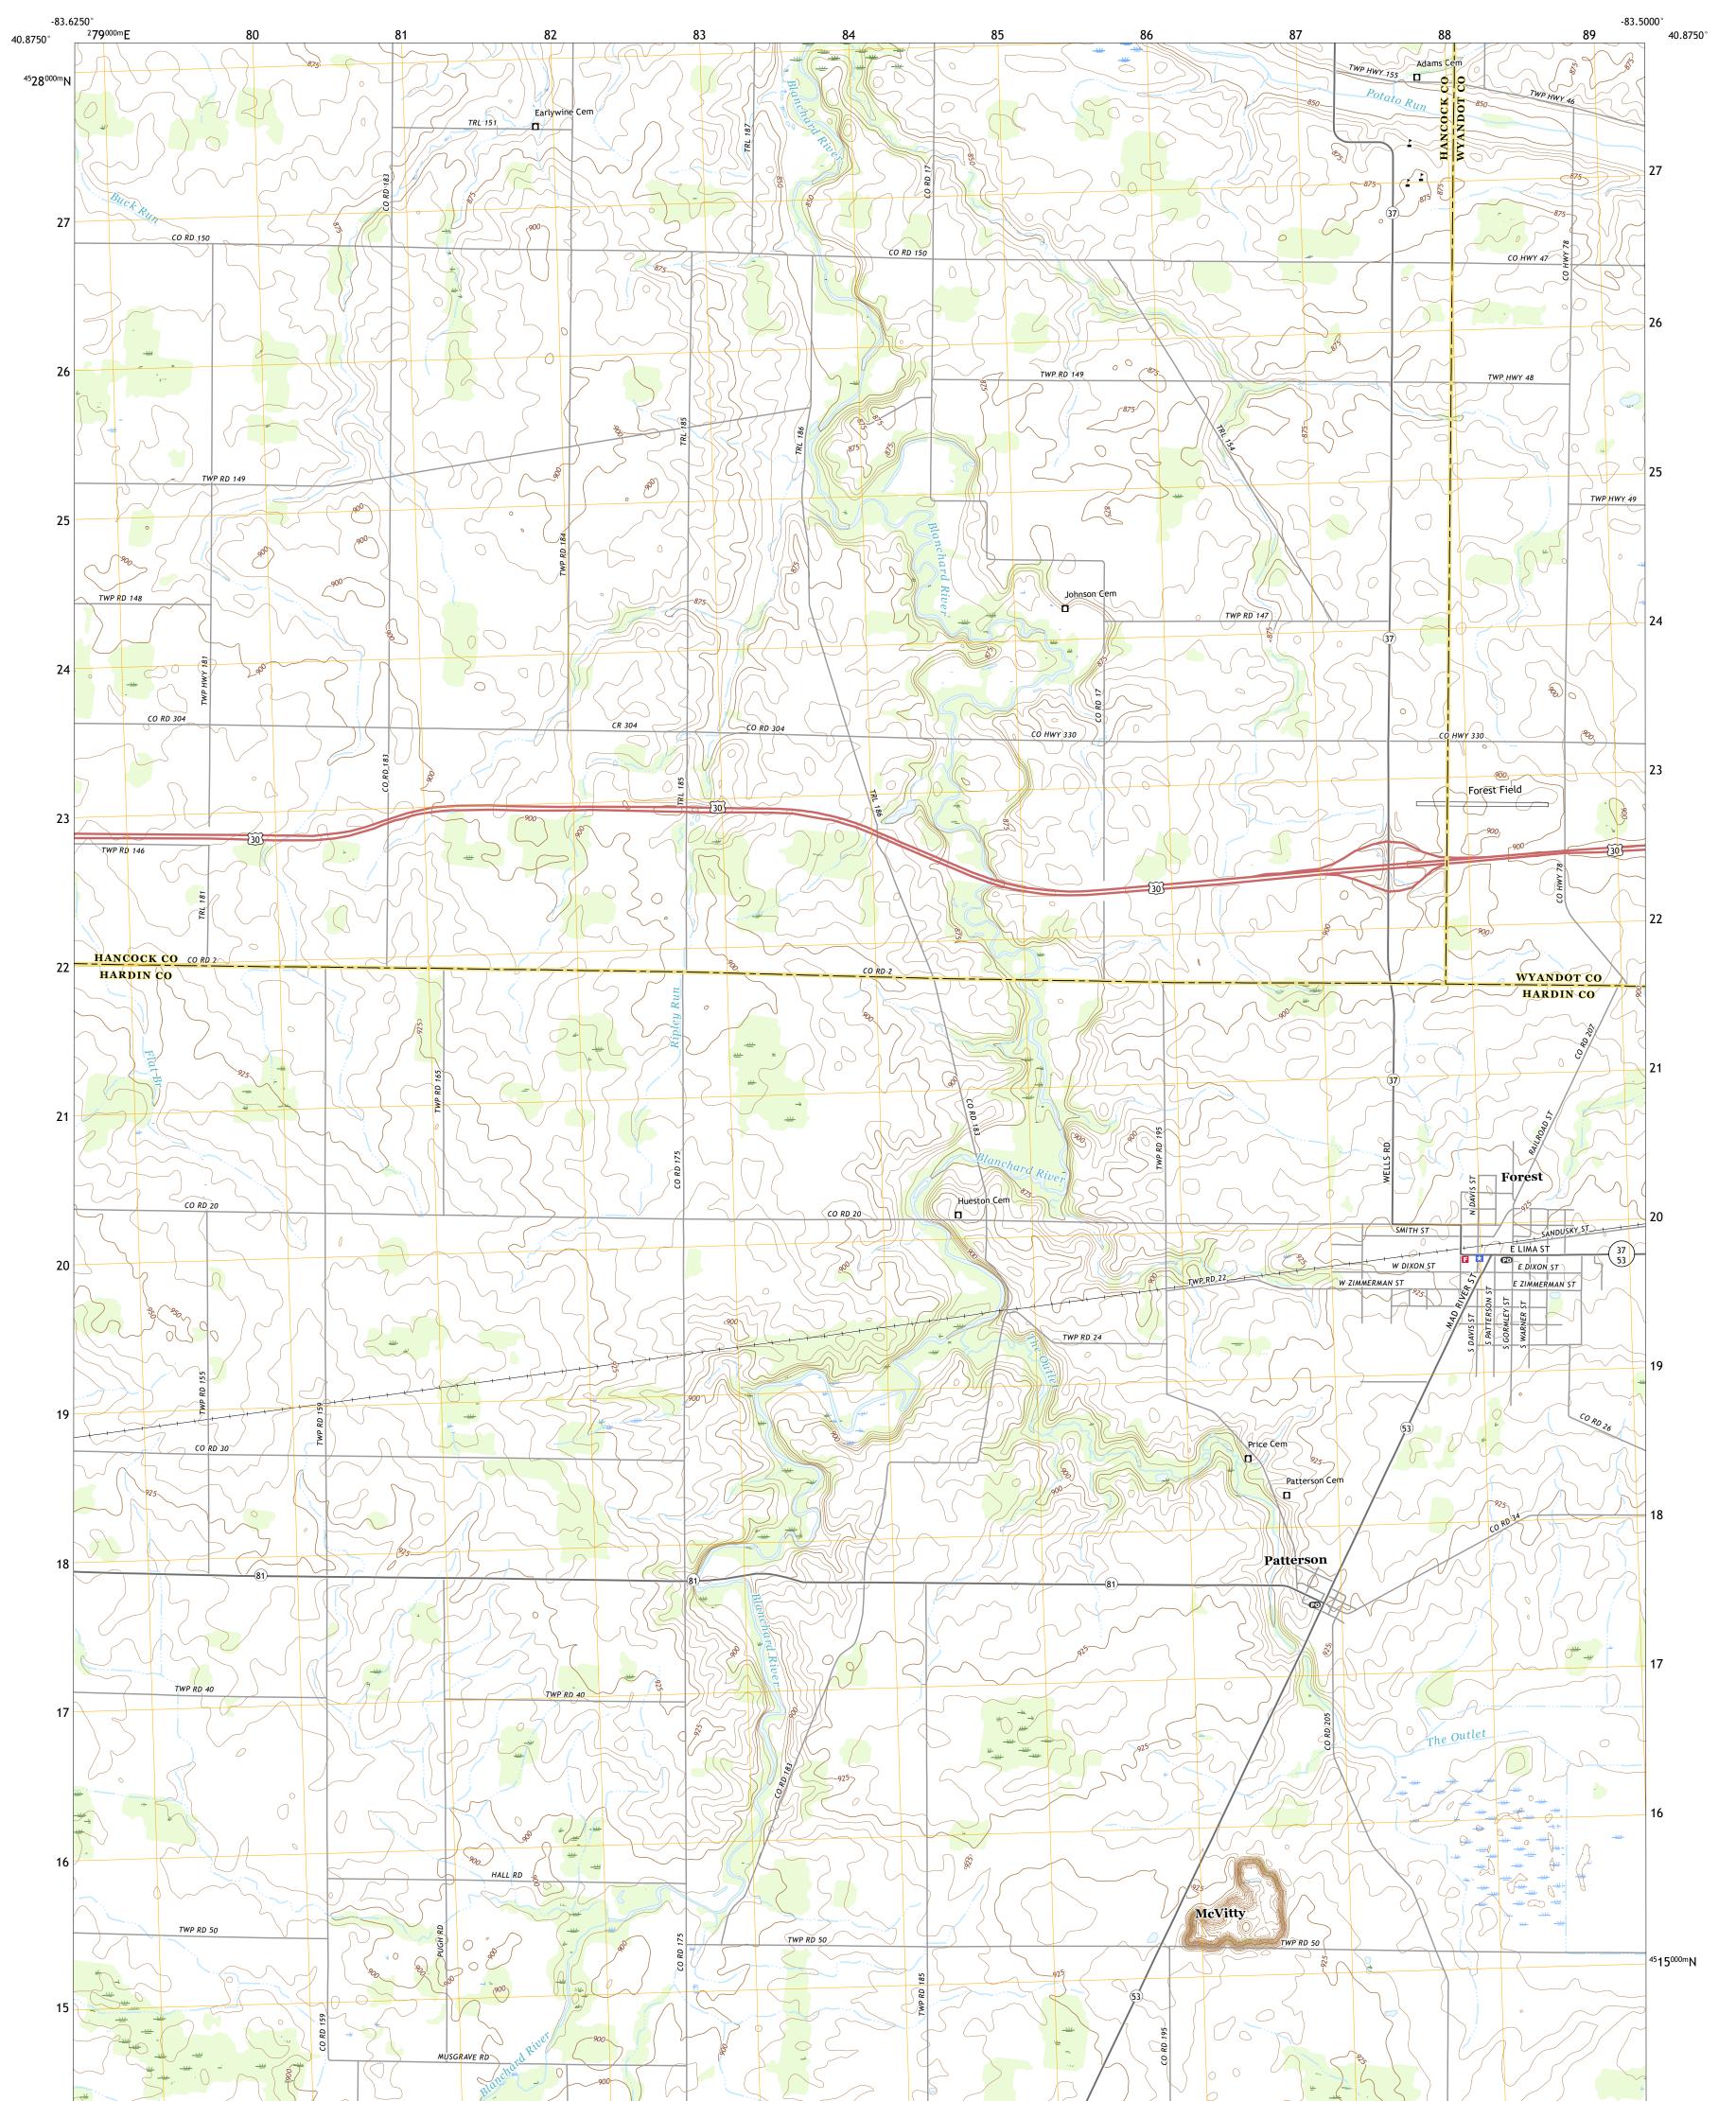

## The National Map US Topo

FOREST QUADRANGLE OHIO 7.5-MINUTE SERIES

Produced by the United States Geological Survey North American Datum of 1983 (NAD83) World Geodetic System of 1984 (WGS84). Projection and 1 000-meter grid:Universal Transverse Mercator, Zone 17T This map is not a legal document. Boundaries may be generalized for this map scale. Private lands within government reservations may not be shown. Obtain permission before entering private lands.

 Imagery......NAIP, July 2015 - October 2015

 Roads......NAIP, July 2015 - October 2015

 Roads......Naional Bureau, 2016

 Names......GNIS, 1979 - 2019

 Hydrography......National Hydrography Dataset, 1899 - 2019

 Contours.....National Elevation Dataset, 2010

 Boundaries.....Multiple sources; see metadata file 2017 - 2018

 Public Land Survey System......BLM, 2017

 Wetlands......FWS National Wetlands Inventory 2004 - 2007