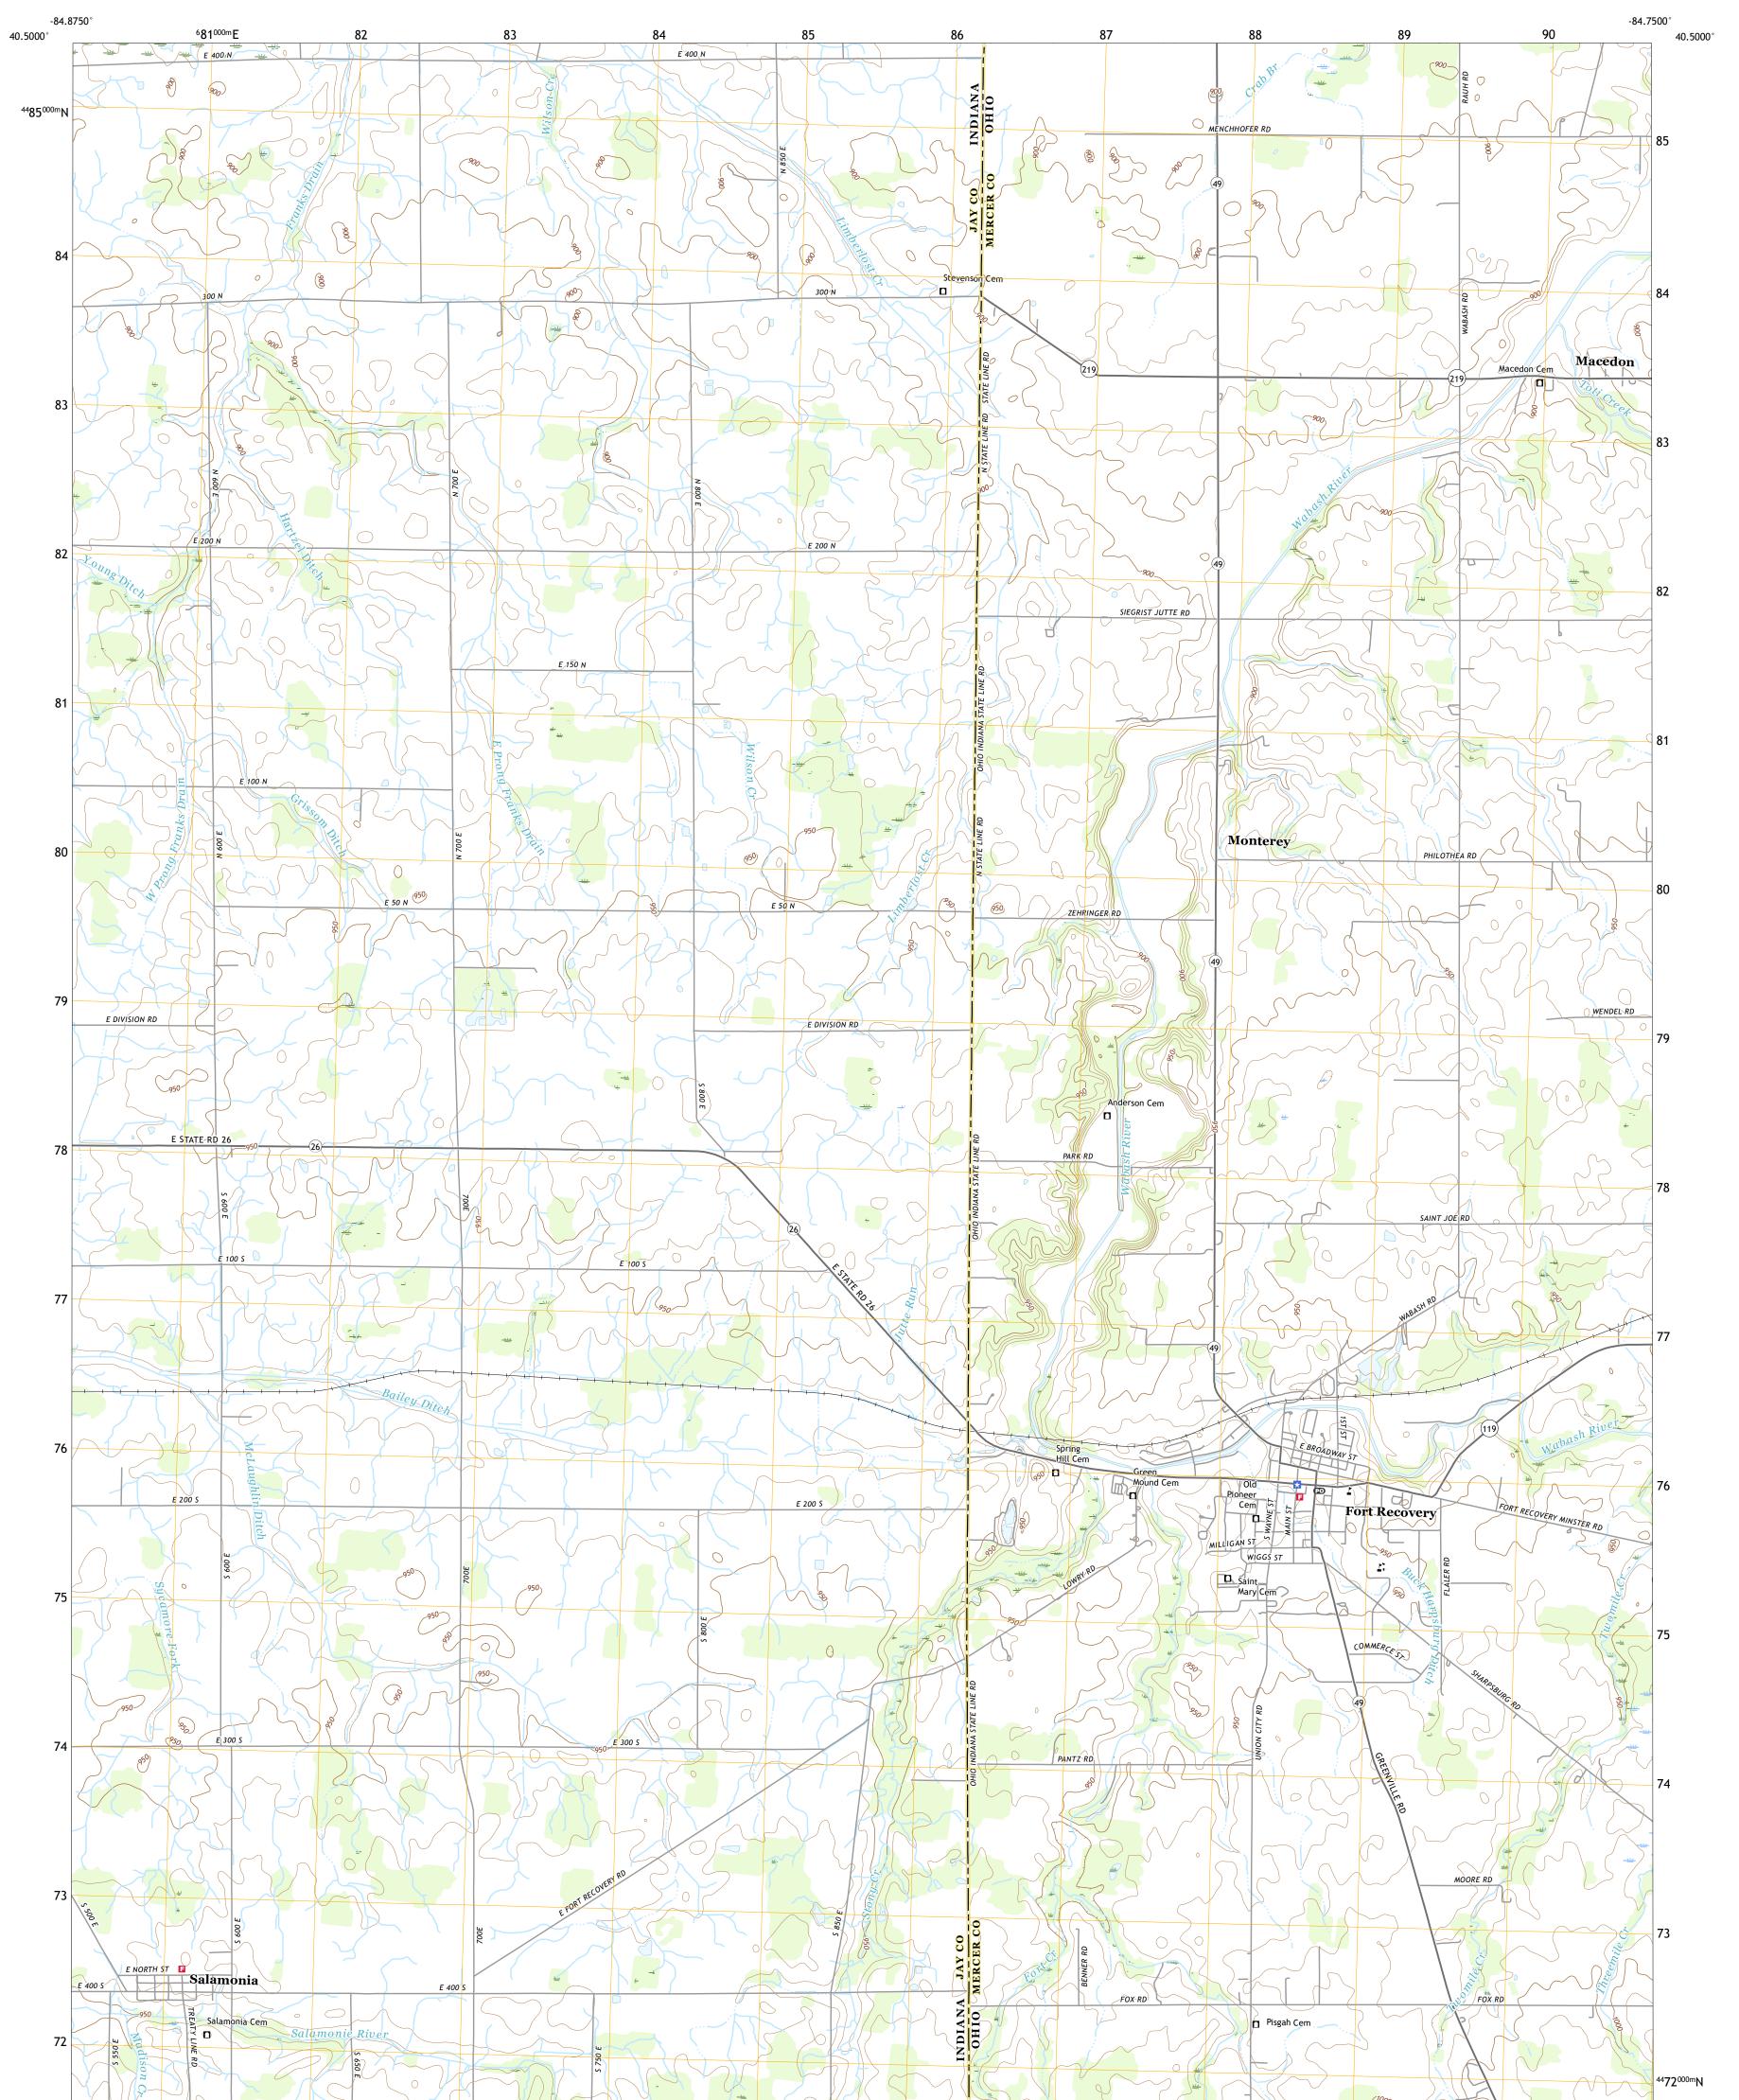

## U.S. DEPARTMENT OF THE INTERIOR U.S. GEOLOGICAL SURVEY

FORT RECOVERY QUADRANGLE OHIO - INDIANA 7.5-MINUTE SERIES

Produced by the United States Geological Survey North American Datum of 1983 (NAD83) World Geodetic System of 1984 (WGS84). Projection and 1 000-meter grid:Universal Transverse Mercator, Zone 16T This map is not a legal document. Boundaries may be generalized for this map scale. Private lands within government reservations may not be shown. Obtain permission before entering private lands.