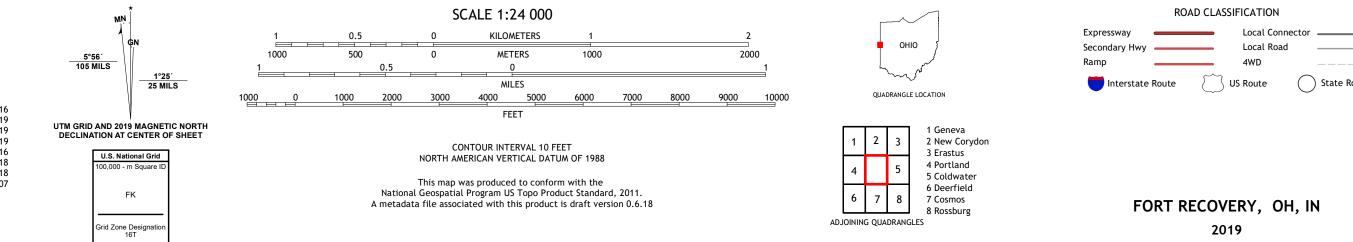

## U.S. DEPARTMENT OF THE INTERIOR U.S. GEOLOGICAL SURVEY

FORT RECOVERY QUADRANGLE OHIO - INDIANA 7.5-MINUTE SERIES

Produced by the United States Geological Survey North American Datum of 1983 (NAD83) World Geodetic System of 1984 (WGS84). Projection and 1 000-meter grid:Universal Transverse Mercator, Zone 16T This map is not a legal document. Boundaries may be generalized for this map scale. Private lands within government reservations may not be shown. Obtain permission before entering private lands.

## NSN. 7 6 4 3 0 1 6 3 8 7 5 9 0 NGA REF NO. US GS X 2 4 K 1 5 9 8

\_\_\_\_

State Route